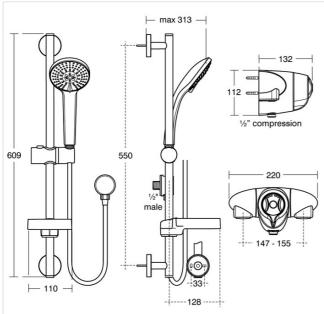

#### Illustrated

A5783

CTV exposed thermostatic shower mixer pack with Idealrain M3 shower kit

# **Special Notes**

Removable 8 Litre per minute Eco flow regulator Flow rate 5 Litres

per minute @ .01 bar.

Pack includes a TMV3 approved

shower valve A3101AA