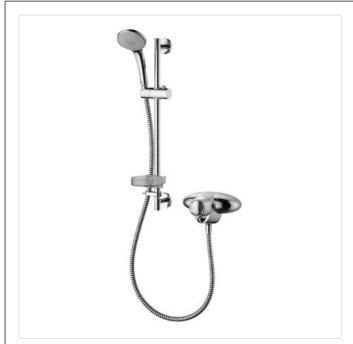

#### Illustrated

A5783

CTV exposed thermostatic shower mixer pack with Idealrain M3 shower kit