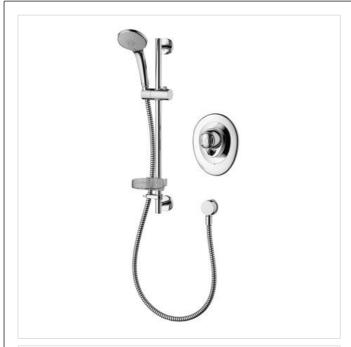

#### Illustrated

A5782

CTV built-in thermostatic shower mixer pack with Idealrain M3 shower kit