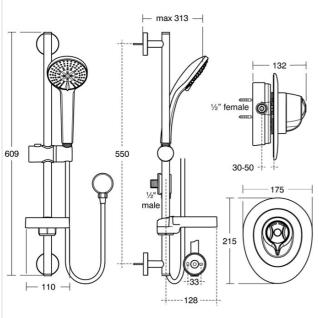

#### Illustrated

A5782

CTV built-in thermostatic shower mixer pack with Idealrain M3 shower kit

# **Special Notes**

Removable 8 Litre per minute Eco

flow regulator.

Flow rate 5 Litres per minute @

.01 bar.

Pack includes TMV3 approved

valve A312AA.