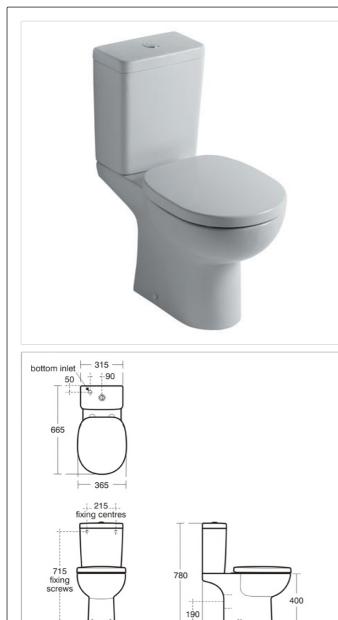

#### Illustrated

| E8015                 | Studio close coupled WC pan with horizontal outlet                                                                          |
|-----------------------|-----------------------------------------------------------------------------------------------------------------------------|
| E7969                 | Concept Cube close coupled delay fill, valve cistern 4/2.6 litre dual flush push button bottom supply and internal overflow |
| E7917                 | Concept, seat and cover, slow close                                                                                         |
| Configuration options |                                                                                                                             |
| E7859                 | Concept Cube close coupled cistern 6/4 litres dual flush push button valve bottom supply and internal overflow              |
| E7918                 | Concept, seat and cover                                                                                                     |
| E3222                 | Panekta outlet Connector, finned pattern to convert<br>horizontal outlet WCs to P trap                                      |

#### **Special Notes**

WC screwed to floor and cistern screwed to wall

## **Accreditations**

Water Label WTL

.....

120 fixing centres

|−210 -|

outlet -| 160 |-102 OD - 280

280

fixing screws