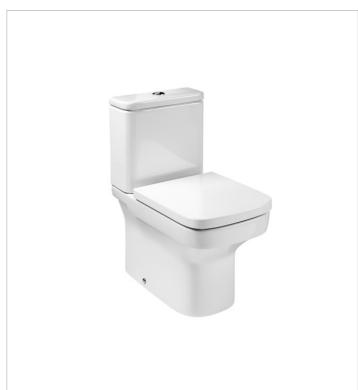

# **Dama-N** Ref. 80178C..4

Design, functionality and breadth of

range. The collection, with its neutral,

pure lines, offers a wide variety of sizes.

#### Compatible with

34278W..0 Vitreous china close-coupled WC with dual outlet

346788..0 Compact vitreous china wall-hung WC with horizontal outlet

Designed by **Joan Gaspar** 

His work has been selected on a number of occasions for the FAD Awards. In 2001, he was awarded its Silver Delta for the Atlas series of lamps made by Marset Iluminación, and received another in 2004 for the Neón de Luz Iuminaire, again produced by Marset Iluminación. In 2002, he opened an industrial design studio, working with a number of companies in the creation of new products. His designs for Roca include the Com, Post, Art, Orbita and Amberes basins and the Easy shower trays.