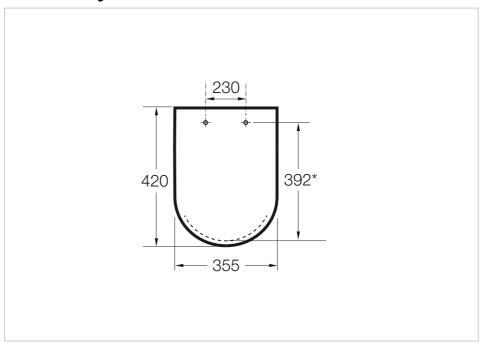

he reference number

Replace the ".." with the desired finish code from the list below



00 White

#### Compatible with

34278W..0 Vitreous china close-coupled WC with dual outlet

346788..0 Compact vitreous china wall-hung WC with horizontal outlet



Designed by **Joan Gaspar** 

His work has been selected on a number of occasions for the FAD Awards. In 2001, he was awarded its Silver Delta for the Atlas series of lamps made by Marset Iluminación, and received another in 2004 for the Neón de Luz Iuminaire, again produced by Marset Iluminación. In 2002, he opened an industrial design studio, working with a number of companies in the creation of new products. His designs for Roca include the Com, Post, Art, Orbita and Amberes basins and the Easy shower trays.

### **Technical drawings**





**Dama-N** Ref. 80178C..4