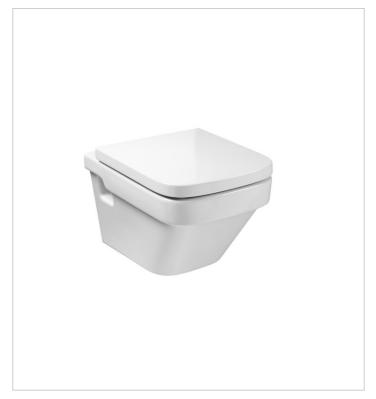

#### Compatible with

34278W..0 Vitreous china close-coupled WC with dual outlet

346788..0 Compact vitreous china wall-hung WC with horizontal outlet

Designed by **Joan Gaspar** 

His work has been selected on a number of occasions for the FAD Awards. In 2001, he was awarded its Silver Delta for the Atlas series of lamps made by Marset Iluminación, and received another in 2004 for the Neón de Luz Iuminaire, again produced by Marset Iluminación. In 2002, he opened an industrial design studio, working with a number of companies in the creation of new products. His designs for Roca include the Com, Post, Art, Orbita and Amberes basins and the Easy shower trays.