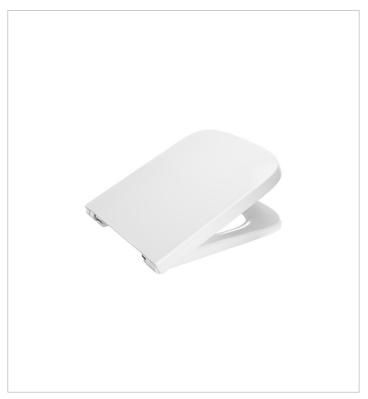

# Soft-closing compact lacquered seat and cover for toilet

Antibacterial material Compact seat / cover

Hinge material: Chrome-plated brass

Shape: Square Suitable for: WC