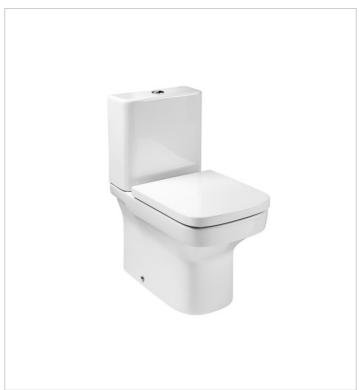

# **Dama-N** Ref. 80178C..4

Design, functionality and breadth of

range. The collection, with its neutral,

pure lines, offers a wide variety of sizes.

#### Compatible with

34278W..0 Vitreous china close-coupled WC with dual outlet

346788..0 Compact vitreous china wall-hung WC with horizontal outlet

Designed by **Joan Gaspar** 

His work has been selected on a number of occasions for the FAD Awards. In 2001, he was awarded its Silver Delta for the Atlas series of lamps made by Marset Iluminación, and received another in 2004 for the Neón de Luz Iuminaire, again produced by Marset Iluminación. In 2002, he opened an industrial design studio, working with a number of companies in the creation of new products. His designs for Roca include the Com, Post, Art, Orbita and Amberes basins and the Easy shower trays.