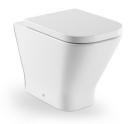

# Single floorstanding WC with dual outlet

#### Back-to-wall

Flushing system: Washdown Installation type: Floor-standing

Outlet type: Dual Shape: Square

#### **Dimensions**

Length: 350 mm. Width: 540 mm. Height: 440 mm.

Designed by Antonio Bullo, this concept is both a compact and functional style. This wide range adapts to all possibilities and enables one to optimise any bathroom space The modern and stylish lines mean that it is an intelligent choice.