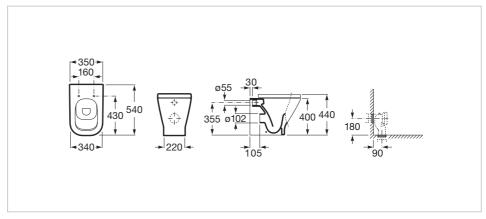

## **Technical drawings**

#### **Dimensions**

Length: 350 mm. Width: 540 mm. Height: 440 mm.

Designed by Antonio Bullo, this concept is both a compact and functional style. This wide range adapts to all possibilities and enables one to optimise any bathroom space The modern and stylish lines mean that it is an intelligent choice.