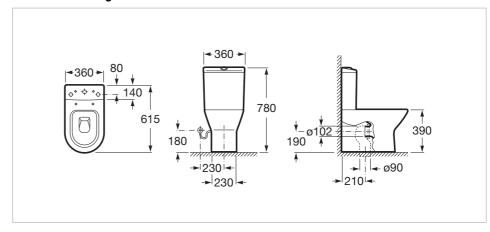

#### **Dimensions**

Length: 360 mm. Width: 615 mm. Height: 390 mm.

## Technical drawings

Two ostensibly conflicting objectives, converge in harmony in this collection: aesthetics and economy. Pieces wrought in several dimensions so that they adapt to all spaces. A contemporary and perfectly-proportioned design that blends subtely into all types of spaces.