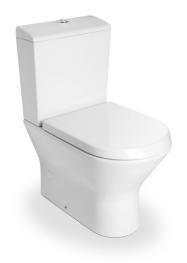

# Compact vitreous china WC with dual outlet

## Back-to-wall Compact toilet

Fixing kit: Included

Flushing system: Washdown Installation type: Floor-standing

Outlet type: Dual Shape: Round

#### **Dimensions**

Length: 360 mm. Width: 615 mm. Height: 390 mm.