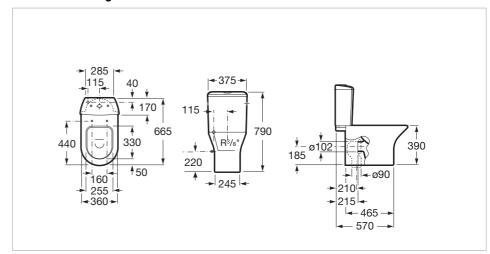

## **Dimensions**

Length: 375 mm. Width: 665 mm. Height: 790 mm.

## **Technical drawings**

Two ostensibly conflicting objectives, converge in harmony in this collection: aesthetics and economy. Pieces wrought in several dimensions so that they adapt to all spaces. A contemporary and perfectly-proportioned design that blends subtely into all types of spaces.