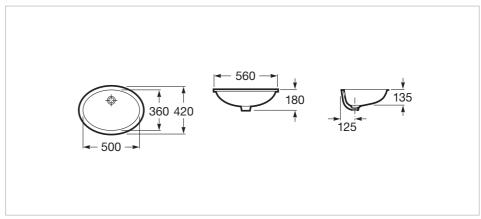

## **Dimensions**

Length: 560 mm. Width: 420 mm. Height: 180 mm.

## **Technical drawings**