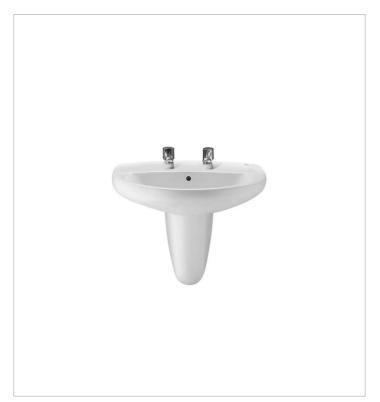

# Wall-hung vitreous china basin

Installation type: Wall-hung Material: Vitreous china Shape: Round

Taphole configuration: 2 tapholes

## Dimensions

Length: 520 mm. Width: 410 mm. Height: 195 mm.

A traditional response to classic atmospheres. Elegant and functional curves in an extensive collection of pieces that combine simplicity and versatility, offering the convenience of well-tried solutions.