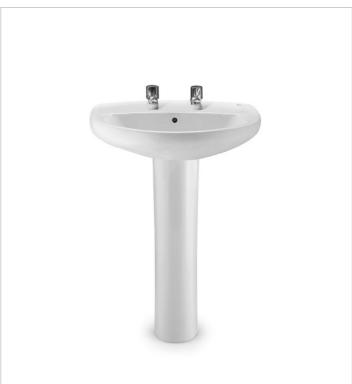

# Wall-hung vitreous china basin

Installation type: Wall-hung Material: Vitreous china Shape: Round

Taphole configuration: 2 tapholes

## Dimensions

Length: 520 mm. Width: 410 mm. Height: 195 mm.

A traditional response to classic atmospheres. Elegant and functional curves in an extensive collection of pieces that combine simplicity and versatility, offering the convenience of well-tried solutions.