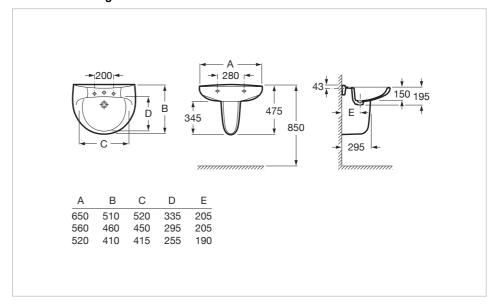

### **Dimensions**

Length: 520 mm. Width: 410 mm. Height: 195 mm.

## **Technical drawings**

Victoria Ref. 325394..0