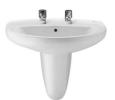

## Wall-hung vitreous china basin

Installation type: Wall-hung Material: Vitreous china

Shape: Round

Taphole configuration: 2 tapholes

## **Dimensions**

Length: 560 mm. Width: 460 mm. Height: 195 mm.

A traditional response to classic atmospheres. Elegant and functional curves in an extensive collection of pieces that combine simplicity and versatility, offering the convenience of well-tried solutions.