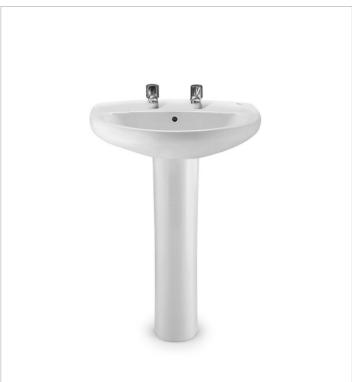

## Wall-hung vitreous china basin

Installation type: Wall-hung Material: Vitreous china

Shape: Round

Taphole configuration: 2 tapholes

## **Dimensions**

Length: 560 mm. Width: 460 mm. Height: 195 mm.

A traditional response to classic atmospheres. Elegant and functional curves in an extensive collection of pieces that combine simplicity and versatility, offering the convenience of well-tried solutions.