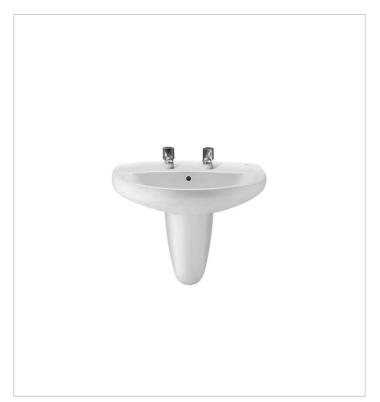

## Wall-hung vitreous china basin

Installation type: Wall-hung Material: Vitreous china

Shape: Round

Taphole configuration: 2 tapholes

## **Dimensions**

Length: 560 mm. Width: 460 mm. Height: 195 mm.

A traditional response to classic atmospheres. Elegant and functional curves in an extensive collection of pieces that combine simplicity and versatility, offering the convenience of well-tried solutions.