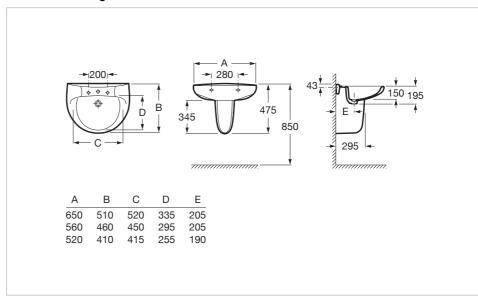

## **Dimensions**

Length: 560 mm. Width: 460 mm. Height: 195 mm.

## **Technical drawings**

Victoria Ref. 326393..5