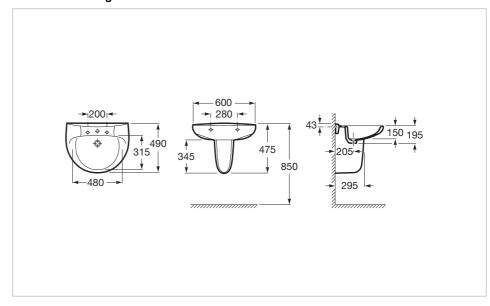

### **Dimensions**

Length: 600 mm. Width: 490 mm. Height: 195 mm.

## **Technical drawings**

Victoria Ref. 326392..5