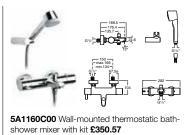

# THERMOSTATIC

With thermostatic taps, you can enjoy the water for your shower or bath at the desired temperature and flow irrespective of variations in the water pressure. Thermostatic taps are one of the best options to complete a bathroom space. Just the right temperature without loss of time and water. Thanks to our QuickReaction<sup>®</sup> technology, Roca thermostatic taps allow you to enjoy the desired flow and temperature in less than 3 seconds. In addition, SafeTouch<sup>®</sup> prevents the chrome-plating from overheating, eliminating the risk of scalding. Furthermore, a security device stops the control knob from being turned past the 38°C point. These features make thermostatic taps ideal for all the family.