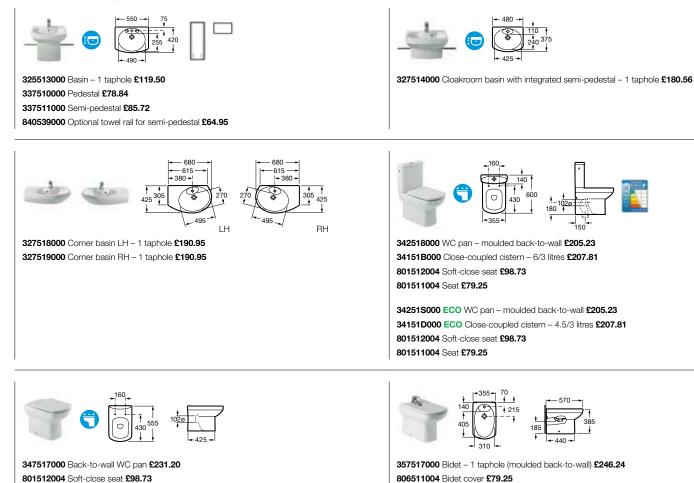

806780004 Bidet cover £86.94

**357784000** Bidet - 1 taphole **£195.62** 

806782004 Soft-close bidet cover £104.33 806780004 Bidet cover £86.94

342514000 WC pan – open back £187.43 341518000 Close-coupled cistern – 6/3 litres £187.43 801512004 Soft-close seat £98.73 801511004 Seat £79.25

346517000 Wall-hung WC pan £377.99 801512004 Soft-close seat £98.73 801511004 Seat £79.25

357514000 Bidet – 1 taphole £197.44 806510004 Bidet cover £79.25

357515000 Wall-hung bidet – 1 taphole £333.82 806511004 Bidet cover £79.25