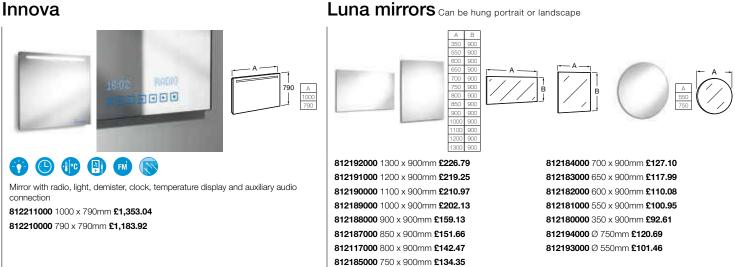

### DIVERTA

Innova is a generously proportioned mirror for the bathroom with an integrated touchpad embedded within the glass. The mirror features time and room temperature display, fluorescent light, demister, stereo FM radio as well as the option of connecting an auxiliary audio source (e.g. an MP3 player).

#### Innova

#### **Play mirror**

#### Luce light

#### Victoria

**Demisters** 

812229... Mirror 800 x 600mm £50.60 812228... Mirror 600 x 600mm £45.21 813049001 Mirror light £43.06 Replace ... in the product code with the code for your preferred furniture colour: