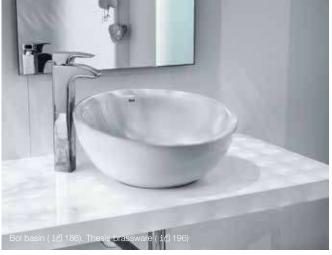

soft close doors, chrome handles and coordinating mirrors, Smooth is a practical style solution for your bathroom space.

## SMOOTH

#### **Furniture colours**

Gloss finish



00 White

eurum vvainut **DW** Dark Wali









# BASINS

The basin increasingly signifies the overall look of the bathroom with other products adding to the style of the space. Roca offers a comprehensive collection of basins so you can pick the one that best suits your space. Designs range from pieces with fresh, organic forms, where the shapes reflect the movement of water to basins with geometric influences incorporating straight lines that are solid and refined. Amberes is an innovative solution that offers the possibility to install it anywhere in the bathroom, a revolution in the bathroom space.















## DIVERTA





### URBAN LONDON



URBAN NEW YORK

### KALAHARI





### ORBITA



ART





ART

### DIVERTA







Innova is a generously proportioned mirror for the bathroom with an integrated touchpad embedded within the glass. The mirror features time and room temperature display, fluorescent light, demister, stereo FM radio as well as the option of connecting an auxiliary audio source (e.g. an MP3 player).

## 



# ACCESSORIES

Our extensive range of bathroom accessories covers a wide range of styles and finishes meaning you can choose the one that best suits your bathroom space. Each range radiates in its own individual style to make a unique and innovative collection.

## TOUCH



## SUPERINOX



















## FRONTALIS

₫ 87

Roca offers you its wide range of taps design