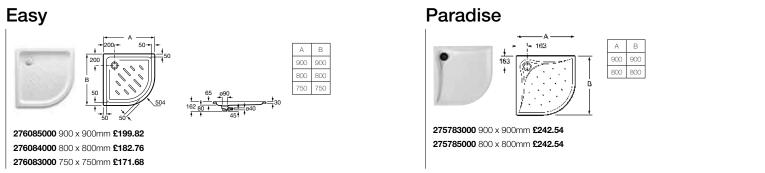

# ACRYLIC

EASY

HALL

OPENING

EASY QUADRANT

ELEMENT

PARADISE

MALTA ANGULAR

EASY QUADRANT

HALL