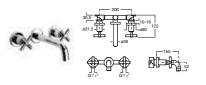

#### Victoria-N

Victoria-N column unit 856660... 2 soft-close doors £217.36 816413001 Optional legs (pair) – 300mm £21.53

856661... 1 soft-close door – RH for high installation/LH for low installation £163.02 856662... 1 soft-close door – RH for low installation/LH for high installation £163.02 Replace... in the product code with the code for your preferred furniture colour 153 Gloss Anthracite Grey, 154 Textured Wenge, 155 Textured Oak, 806 Gloss White

Victoria-N mirror

856663... 1200 x 700mm £163.02 856664... 1000 x 700mm £76.08 856665... 800 x 700mm £65.21 856666... 700 x 700mm £59.78 856667... 600 x 700mm £54.34

Replace... in the product code with the code for your preferred furniture colour 153 Gloss Anthracite Grey, 154 Textured Wenge, 155 Textured Oak, 806 Gloss White