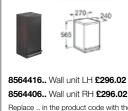

#### Hall

Base units for Hall 650, 520 & 450 basins

- 8564316.. Base unit with pull down door 660mm £527.44
- 8564326.. Base unit with pull out drawer 540mm £559.73

8564376.. Modular unit to complement base unit LH £344.45

8564366.. Modular unit to complement base unit RH £344.45

Replace .. in the product code with the code for your preferred furniture door colour: 01 Wenge, 11 Limed Oak

Base unit for Hall 500 cloakroom basin 8564336.. Cloakroom base unit with pull down door £387.50