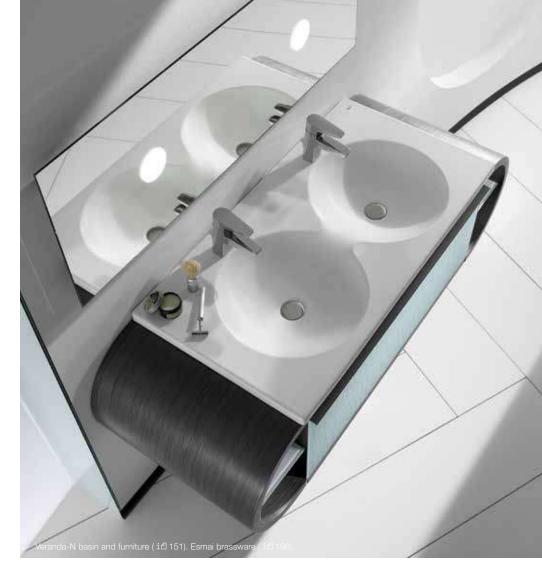

## VERANDA-N Schmidt & Lackner

A dynamic and architectural collection with sharp lines complemented by soft and rounded organic curves. A recent redesign of the Veranda collection by Schmidt & Lackner led to the introduction of new basins and a coordinating furniture range. The sharp contrast between the white porcelain and the warm tones of the furniture creates a chic and minimal look. The units are available in a curved or square design with native white or native black patterned glass. With complementary accessories, bath and screen, shower tray and enclosure, there are endless combinations for your bathroom space.

#### Furniture colours

Door colours

19 Native White

20 Native Black 616 Grey Ash

800 White Quartz