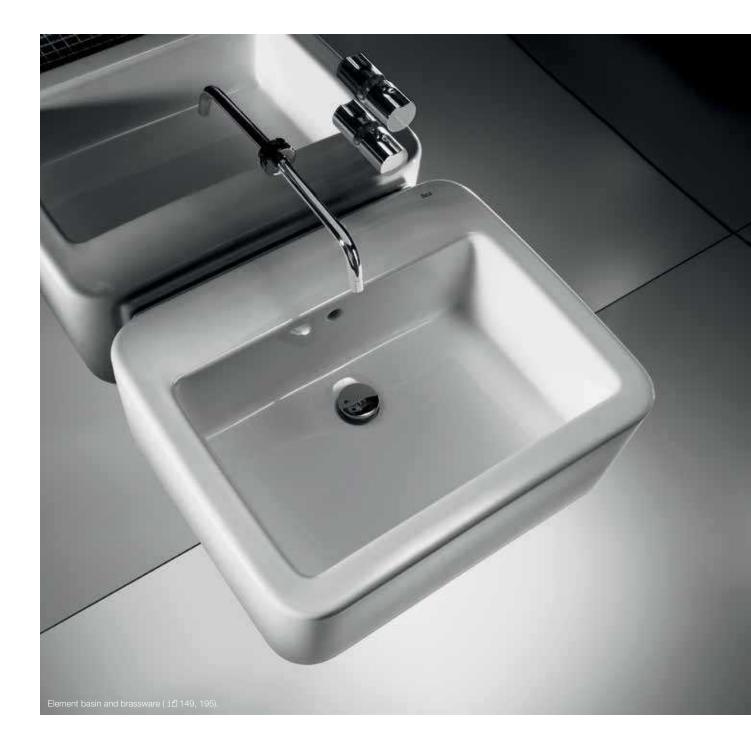

## FRONTALIS

In these compact, clean and simple pieces, a prism is the key shape. This is the Element suite by Roca, a true reflection of the creative spirit of its author, British architect David Chipperfield. The collection, with a clear geometrical stamp, goes for a contained look, using decidedly chunky pieces to convey a distinctive, radical style with great authority and presence. Maximum expression with minimum pieces.

### BECOOL

HALL

Crafted from one single piece of acrylic, the Element and Georgia baths are completely freestanding with no requirement for panels, making them easier to install and more aesthetically appealing. Both models have a wow factor appeal, boasting a smooth and seamless design.

### ELEMENT FREESTANDING