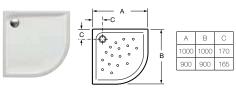

# SHOWER TRAYS

Roca offers a wide variety of styles and forms, where accessibility is becoming increasingly important. The generous dimensions and a ultra-slim design offer convenient access and use. Choose from cutting-edge designs to match your distinctive personal style and space.

# VITREOUS CHINA

The durability and strength of vitreous china shower trays make them suitable for any bathroom space.