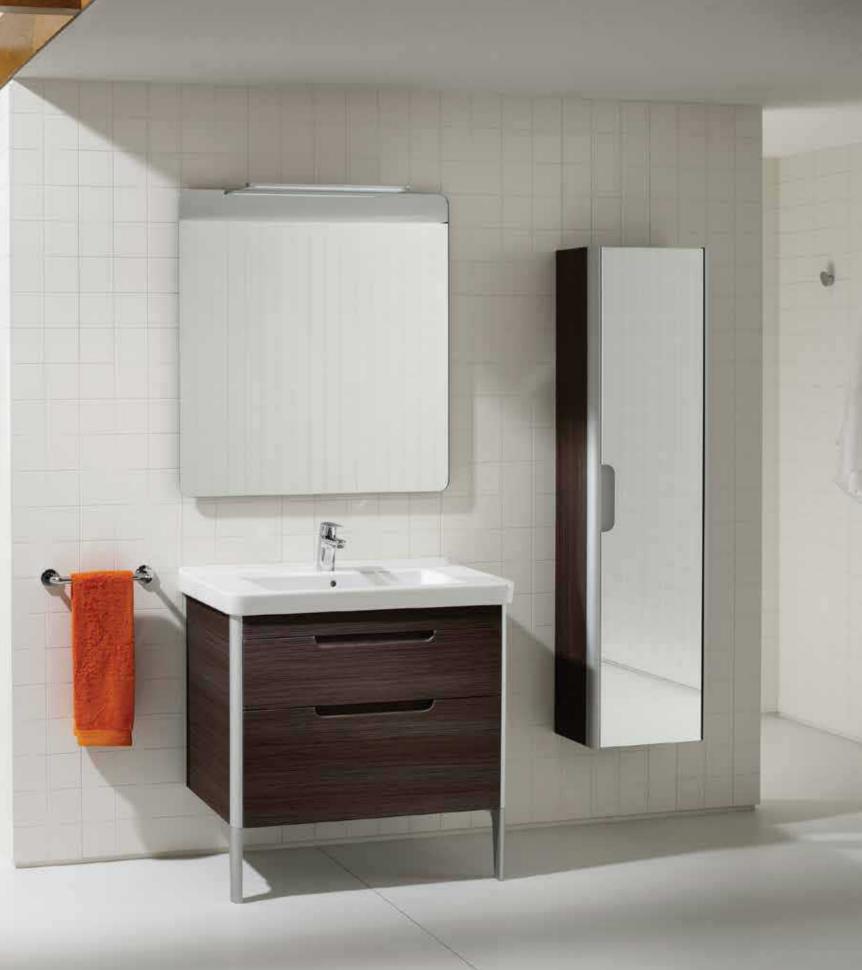

The Stratum basin and base unit collection consists of a choice of basins and co-ordinating base units, available in Light Oak or American Walnut. These units stand out for their practicality, featuring trays in drawers with a soft close mechanism and a fluorescent light.