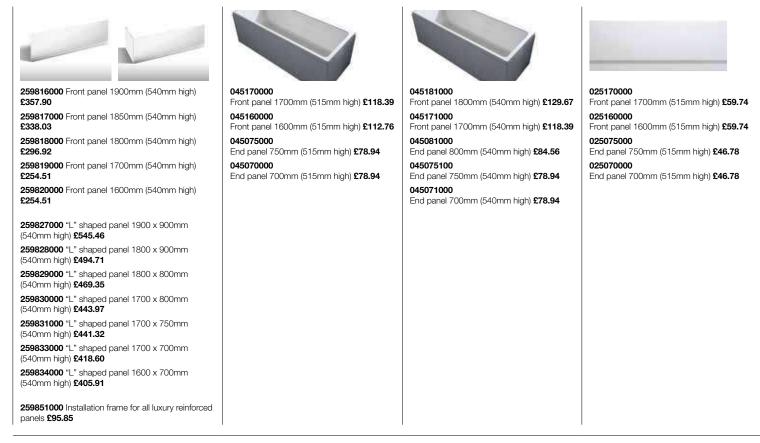

#### 247902000 Bath – 0 taphole £460.97

248067001 Bath with Total system – 0 taphole (waste included) £2,924.58 248066001 Bath with Tonic system – 0 taphole (waste included) £1,637.25 247W06000 Bath with Glow system – 0 taphole £1,730.71 259643000 Front panel £175.41 259644000 End panel £89.06