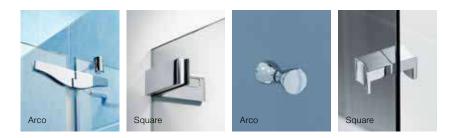

Enjoy a shower with freedom of movement, open access and lots of space. The Malta Walk-In shower provides a shower area and large drying area with a wooden platform available in three different finishes; Wenge, Zebrano or Orange. Allow yourself to be seduced by the straight, avant-garde lines of the Axis Walk-In shower, split into showering and drying areas for maximum enjoyment. Available with Axis Square or Arco hinges and a choice of transparent or smoked glass.