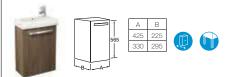

with drawer for 600mm basin **£301.39 856003M..** Unit with drawer for 550mm basin **£290.63** 

Replace .. in the product code with the code for your preferred furniture colour: 01 Gloss White, 06 Oak



327245000 Cloakroom basin – 1 taphole £103.67 337240000 Pedestal £92.74 337241000 Semi-pedestal £90.01



856002M.. Unit with two drawers for 600mm basin £355.21 856004M.. Unit with two drawers for 550mm basin £344.45 816412001 Optional legs (pair) £53.27

Replace ... in the product code with the code for your preferred furniture colour; 01 Gloss White. 06 Oak



856007M.. Unit with half height door for 450mm basin £182.99
856005M.. Unit with half height door for 350mm basin £193.75
Replace .. in the product code with the code for your preferred furniture colour: 01 Gloss White, 06 Oak



856008M.. Unit with full height door for 450mm basin £215.28
856006M.. Unit with full height door for 350mm basin £226.04
816412001 Optional legs (pair) £53.27
Replace .. in the product code with the code for your preferred furniture colour: 01 Gloss White, 06 Oak



327247000 Basin 600 x 320mm – 1 RH taphole 2204.22 327247000 Basin 600 x 320mm – 1 RH taphole £204.22 327242000 Basin 550 x 320mm – 1 LH taphole £169.22 337242000 Basin 550 x 320mm – 1 RH taphole £169.22 337242000 Semi-pedestal £90.01 387240000 Optional shelf £107.23 816291001 Optional towel rail £67.68



327249000 Cloakroom basin 350 x 320mm – 1 RH taphole £102.70 337242000 Semi-pedestal £90.01 387240000 Optional shelf £107.23 816291001 Optional towel rail £67.68

327248000 Cloakroom basin 450 x 250mm - 1 RH taphole £110.8