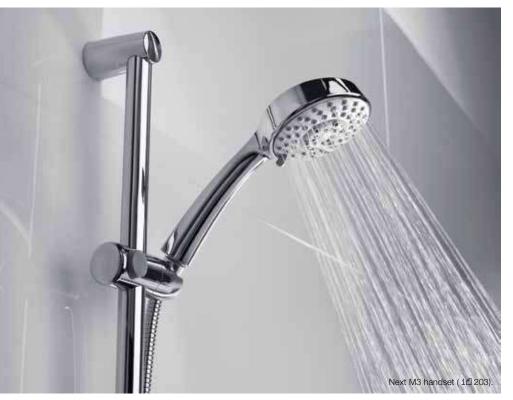

# SHOWER ACCESSORIES

Our shower accessories have recently been updated with new products to give you even more choice when picking a handset or showerhead.

NEXT M3 HANDSET

#### **Handset Functions**

A variety of functions are available in our handset collection to achieve the desired effect, ranging from the relaxation provided by the Aquair function to the powerful jet of the Pulse function. You can even enjoy the new sensation Ech<sub>2</sub>O, which saves fifty percent of the normal water flow, without affecting your experience.