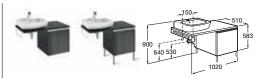

855706... Unit for 400 countertop basin £2,917.48 Replace ... in the product code with the code for your preferred colour: F3T Passion Red, F4T Oxygen Blue, 004 White, 609 Oak, 001 Wenge

855707... Unit for 750 countertop basin – left hand £4,201.17 855708... Unit for 750 countertop basin – right hand £4,201.17 Replace ... in the product code with the code for your preferred colour: F3T Passion Red, F4T Oxygen Blue, 004 White, 609 Oak, 001 Wenge

855703... Unit for 800, 700 and 600 basins £2,917.48 Replace ... in the product code with the code for your preferred colour: F3T Passion Red, F4T Oxygen Blue, 004 White, 609 Oak, 001 Wenge

855704... Unit for 800, 700 and 600 basins – left hand £4,201.17 855705... Unit for 800, 700 and 600 basins – right hand £4,201.17 Replace ... in the product code with the code for your preferred colour: F3T Passion Red, F4T Oxygen Blue, 004 White, 609 Oak, 001 Wenge