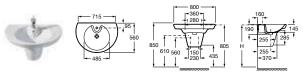

32724B000 Basin 1000 x 460mm – 1 taphole £291.75 32724D000 Basin 850 x 460mm – 1 taphole £268.41 327240000 Basin 700 x 460mm – 1 taphole £245.07 337240000 Pedestal £92.74 337241000 Semi-pedestal £90.01 387240000 Optional shelf £107.23 816291001 Optional towel rail £67.68

327241000 Basin 650 x 460mm – 1 taphole £231.74 327242000 Basin 600 x 460mm – 1 taphole £192.56 327243000 Basin 550 x 460mm – 1 taphole £162.31 327244000 Basin 500 x 460mm – 1 taphole £137.71 337240000 Pedestal £92.74 337241000 Semi-pedestal £90.01