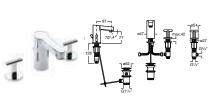

### In-Tank Meridian 🤔 🚭

893302000 Wall-hung WC with integrated cistern and I-shaped support (for solid walls) £958.50 893301000 Wall-hung WC with integrated cistern and L-shaped support (for stud walls) £1,150.00

893303000 Back-to-wall WC with integrated cistern £TBA

The unique In-Tank Meridian WC is a revolutionary bathroom fitting concept which incorporates the tank in its interior – it is the first WC to offer wall-hung and back-to-wall options which do not require a concealed cistern, facilitating ease of installation and creating an ideal solution for small spaces. Water enters the tank and then air is introduced by a revolutionary blower which has been developed in collaboration with Fluidmaster. This innovative blower pushes water through the toilet rim to flush the WC.

The unique In-Tank Meridian WC is a revolutionary bathroom fitting concept which incorporates the tank in its interior – it is the first WC to offer wall-hung and back-to-wall options which do not require a concealed cistern, facilitating ease of installation and creating an ideal solution for small spaces. Water enters the tank and then air is introduced by a revolutionary blower which has been developed in collaboration with Fluidmaster. This innovative blower pushes water through the toilet rim to flush the WC.