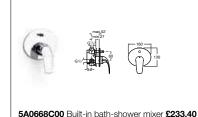

5A2846C00 Built-in thermostatic bathshower mixer £459.85



5A2946C00 Built-in thermostatic bath or shower mixer £372.36



5A8146C00 Kitchen mixer with swivel spout £244.64

5A1346C00 Wall-mounted thermostatic shower mixer with kit £306.56

### Singles-Pro ઉ ラ 💿 💿



5A3036C00 Basin mixer with pop-up waste  $\textbf{\pounds263.45}$ 



5A2046C00 Wall-mounted shower mixer with kit £208.52

5A7536C00 Extended basin mixer with pop-up waste £326.18

5A3819C00 Basin mixer with joystick control and pop-up waste  $\textbf{\pounds270.61}$ 

# Brassware

#### M2-N 🤌 🗇 🌍 🙆 💷



5A3068C00 Basin mixer with pop-up waste £206.03 5A3168C00 Basin mixer £189.05



5A6068C00 Bidet mixer with pop-up waste £214.73 5A6168C00 Bidet mixer £199.57



5A0168C00 Wall-mounted bath-shower mixer with kit £204.80



Logica-N 🎜 ラ 🕣 🙆 🤒



5A3027C00 Basin mixer with pop-up waste £173.76 5A3127C00 Basin mixer £157.55



5A2268C00 Built-in bath or shower mixer £198.39



5A2068C00 Wall-mounted shower mixer with kit £192.56



5A6027C00 Bidet mixer with pop-up waste £194.86 5A6127C00 Bidet mixer £178.56



5A0127C00 Wall-mounted bath-shower mixer with kit £201.06



5A0627C00 Built-in bath-shower mixer £214.73



5A2227C00 Built-in bath or shower mixer £135.30



5A2027C00 Wall-mounted shower mixer with kit £171.30

### Esmai 🤔 ラ 🌍 😳



5A3031C00 Basin mixer with pop-up waste £155.81 5A3131C00 Basin mixer £140.23



5A3431C00 Extended basin mixer with pop-up waste £311.63



5A6031C00 Bidet mixer with pop-up waste £155.81 5A6131C00 Bidet mixer £140.23



5A0131C00 Wall-mounted bath-shower mixer with kit