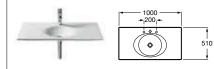

### Meridian-N 🌽 🜚 🚭

32724A000 Double basin – 1 taphole per bowl £326.76 337240000 Pedestal £92.74 337241000 Semi-pedestal £90.01 387240000 Optional shelf £107.23 816291001 Optional towel rail £67.68

32724L000 Asymmetrical basin 750 x 460mm LH – 1 taphole £262.58 32724R000 Asymmetrical basin 750 x 460mm RH – 1 taphole £262.58 337240000 Pedestal £92.74 337241000 Semi-pedestal £90.01 387240000 Optional shelf £107.23 816291001 Optional towel rail £67.68