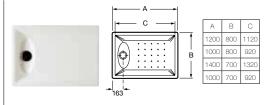

**The prices listed are recommended retail prices excluding VAT and are held until March 2014.** 

# Hydromassage Columns

### Flat



### Fresh



#### **Neos III**



 2H030000

 Neos III – thermostatic £1,194.02

 2H0364000 Neos III corner fixing kit £87.54

## Neos II



 Neos II – thermostatic £814.12

 2H0349000 Neos II corner fixing kit £87.54

## **Evolution**



558

### 2H04160000 Evolution £764.72

## Essential



2H04170000 Essential £672.50

# Shower Columns

## S-Lim





5A9744A00 S-Lim thermostatic column – polished chrome £2,217.29 5A9744E00 S-Lim thermostatic column – satin chrome £2,217.29

## Victoria (V2)-T



Danube-N

Moai-T



985

5A9746C00 Moai-T thermostatic column £1,153.33

Loft



216 **ப** 

# Acrylic Shower Trays\*

## Rectangular \_\_\_\_\_



## Opening



276042000 1400 x 700mm £294.98 276011000 1200 x 800mm £288.41 276040000 1000 x 800mm £235.98 275793000 1000 x 700mm £222.86

## Square \_\_\_\_\_



## Quadrant



\*Acrylic shower trays are supplied with a 90mm waste.

The information in this section is intended as a guide to help you decide on the best products for your space and budget. It is not intended to be a substitute for guidance from bathroom professionals so it is always wise to check that the products you like are suitable for your installation. Sundry items, such as wastes and traps, can be found in our price list. **The prices listed are recommended retail prices excluding VAT and are held until March 2014.** 

# Vitreous China Shower Trays\*

## Rectangular \_\_\_\_\_

## Malta Walk-In



373525000 Malta walk-in tray with