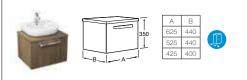

#### Stratum

856225000 Mirror with light 1300 x 600mm £569.88 856224000 Mirror with light 1100 x 600mm £529.17 856223000 Mirror with light 900 x 600mm £515.61

8562206.. Unit for 900mm basin £705.56

Replace .. in the product code with the code for your preferred furniture colour: 09 Light Oak, 22 American Walnut