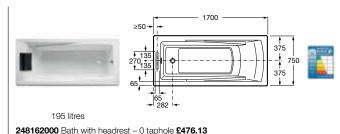

#### 247902000 Bath – 0 taphole £460.97

248067001 Bath with Total system – 0 taphole (waste included) £2,924.58 248066001 Bath with Tonic system – 0 taphole (waste included) £1,637.25 247W06000 Bath with Glow system – 0 taphole £1,730.71 259643000 Front panel £175.41 259644000 End panel £89.06