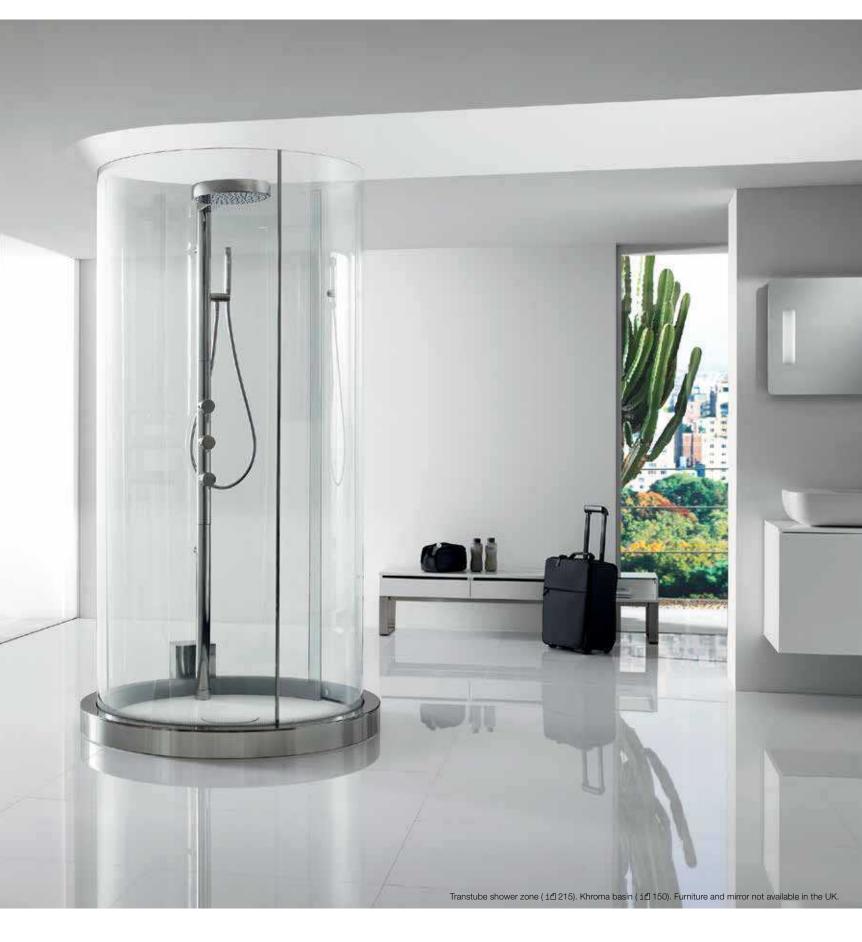

Transtube takes a fresh, innovative approach to showering. Its freestanding, tubular design features an enclosure with automatic door opening, an integral stainless steel shower column and a Styltech® shower tray. Its minimalist lines, advanced materials and MaxiClean coated glass together enhance the feeling of space.