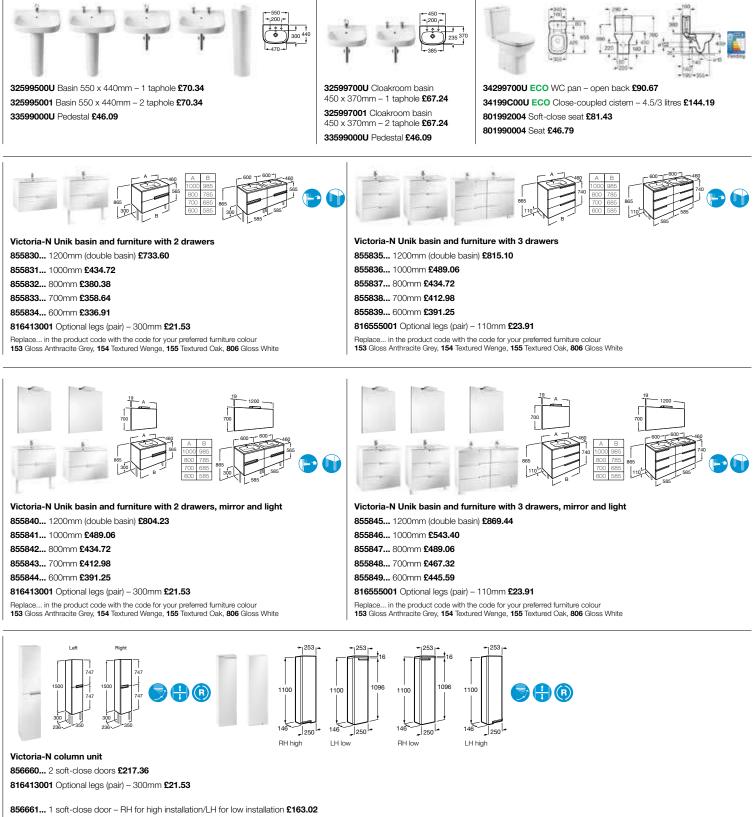

#### Victoria-N Unik

855843... 700mm £412.98

855844... 600mm £391.25

816413001 Optional legs (pair) - 300mm £21.53

Replace... in the product code with the code for your preferred furniture colour 153 Gloss Anthracite Grey, 154 Textured Wenge, 155 Textured Oak, 806 Gloss White

855848... 700mm £467.32

855849... 600mm £445.59

816555001 Optional legs (pair) - 110mm £23.91

Replace... in the product code with the code for your preferred furniture colour 153 Gloss Anthracite Grey, 154 Textured Wenge, 155 Textured Oak, 806 Gloss White

#### Victoria-N

Victoria-N column unit 856660... 2 soft-close doors £217.36 816413001 Optional legs (pair) – 300mm £21.53

856661... 1 soft-close door – RH for high installation/LH for low installation £163.02 856662... 1 soft-close door – RH for low installation/LH for high installation £163.02 Replace... in the product code with the code for your preferred furniture colour 153 Gloss Anthracite Grey, 154 Textured Wenge, 155 Textured Oak, 806 Gloss White