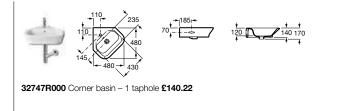

#### Senso Compact

337562000 Semi-pedestal £158.46



325513000 Basin 550 x 420mm - 1 taphole £119.50 337510000 Pedestal £78.84 337511000 Semi-pedestal £85.72

840539000 Optional towel rail for semi-pedestal £64.95

#### **New Classical**



327490000 Basin 750 x 525mm - 1 taphole £352.03 327491000 Basin 630 x 510mm - 1 taphole £283.17 337490000 Pedestal £126.00

#### Senso Compact



327518000 Corner basin LH – 1 taphole £190.95 327519000 Corner basin RH - 1 taphole £190.95

#### Diverta



Diverta



327110000 Basin - 1 taphole £247.30

#### Diverta



327112000 Basin with upstand - 3 taphole £455.89

#### Diverta



#### Diverta



327110000 Basin - 1 taphole £247.30

327111000 Basin - 1 taphole £181.11

#### Fontana



# Countertop or Wall-Hung Basins

#### The Gap



#### The Gap



#### The Gap



327478000 Cloakroom basin 400 x 320mm – 1 taphole £61.27 327479000 Cloakroom basin 350 x 320mm – 1 taphole £61.27 337472000 Semi-pedestal £49.48



Many of our products can be purchased through our online store. Please visit www.uk.roca.com for more details.

# Countertop Basins



# Countertop Basins

#### Element



#### Khroma



#### Sofia



## Khroma



327655000 Basin - 0 taphole £262.58

#### Khroma

Art



600

327221000 Basin - 0 taphole (no overflow) £268.47

Art





327220000 Basin - 0 taphole (no overflow) £219.54

#### Orbita



327222000 Basin - 0 taphole (no overflow) £200.73

#### Orbita



32722G000 Basin - 1 taphole (no overflow) £319.90

327223000 Basin - 0 taphole (no overflow) £319.90

#### Diverta

Orbita



 $\subseteq$ 

7 100 13

Bol



60 r 1 #