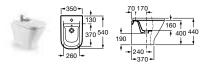

357657000 Bidet – 1 taphole £332.59 806652... Cushioned soft-close bidet cover (colours) £198.39 806652004 Soft-close bidet cover (white) £163.37 Replace ... in the product code with the code for your preferred colour:

F1T Silver Grey, F2T Street Grey, F3T Passion Red, F4T Oxygen Blue

357655000 Wall-hung bidet – 1 taphole £396.78 806652... Cushioned soft-close bidet cover (colours) £198.39 806652004 Soft-close bidet cover (white) £163.37 Replace ... in the product code with the code for your preferred colour: F15 Silver Grev, F2T Street Grev, F3T Passion Red, F4T Oxyoen Blue