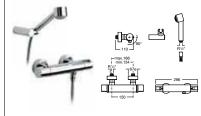

# THERMOSTATIC

With thermostatic taps, you can enjoy the water for your shower or bath at the desired temperature and flow irrespective of variations in the water pressure. Thermostatic taps are one of the best options to complete a bathroom space. Just the right temperature without loss of time and water. Thanks to our QuickReaction<sup>®</sup> technology, Roca thermostatic taps allow you to enjoy the desired flow and temperature in less than 3 seconds. In addition, SafeTouch<sup>®</sup> prevents the chrome-plating from overheating, eliminating the risk of scalding. Furthermore, a security device stops the control knob from being turned past the 38°C point. These features make thermostatic taps ideal for all the family.