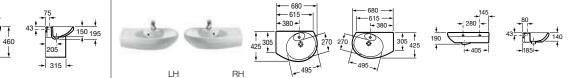

### Meridian-N 🌽 🜚 🚭

32724A000 Double basin – 1 taphole per bowl £326.76 337240000 Pedestal £92.74 337241000 Semi-pedestal £90.01 387240000 Optional shelf £107.23 816291001 Optional towel rail £67.68

32724L000 Asymmetrical basin 750 x 460mm LH – 1 taphole £262.58 32724R000 Asymmetrical basin 750 x 460mm RH – 1 taphole £262.58 337240000 Pedestal £92.74 337241000 Semi-pedestal £90.01 387240000 Optional shelf £107.23 816291001 Optional towel rail £67.68

32724B000 Basin 1000 x 460mm – 1 taphole £291.75 32724D000 Basin 850 x 460mm – 1 taphole £268.41 327240000 Basin 700 x 460mm – 1 taphole £245.07 337240000 Pedestal £92.74 337241000 Semi-pedestal £90.01 387240000 Optional shelf £107.23 816291001 Optional towel rail £67.68

327241000 Basin 650 x 460mm – 1 taphole £231.74 327242000 Basin 600 x 460mm – 1 taphole £192.56 327243000 Basin 550 x 460mm – 1 taphole £162.31 327244000 Basin 500 x 460mm – 1 taphole £137.71 337240000 Pedestal £92.74 337241000 Semi-pedestal £90.01