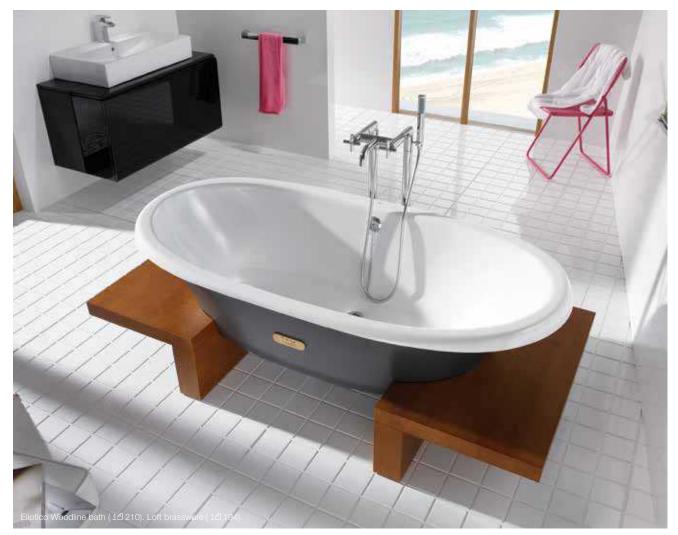

# LUN PLUS

DUO PLUS

For something a little different, we present our Eliptico cast iron bath collection. Inspired by the classic look roll top baths, the Eliptico bath comes with a white or grey exterior and has several leg options meaning it can be adapted to suit a variety of looks and styles.

### ELIPTICO GREY WOODLINE