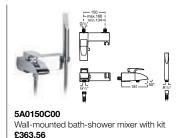

#### W+W 🤔 😇 😳 🔕

893020001 Washbasin + WC complete with tap, waste, wall-hung frame and all fixings. Featuring water reuse technology £2,593.31