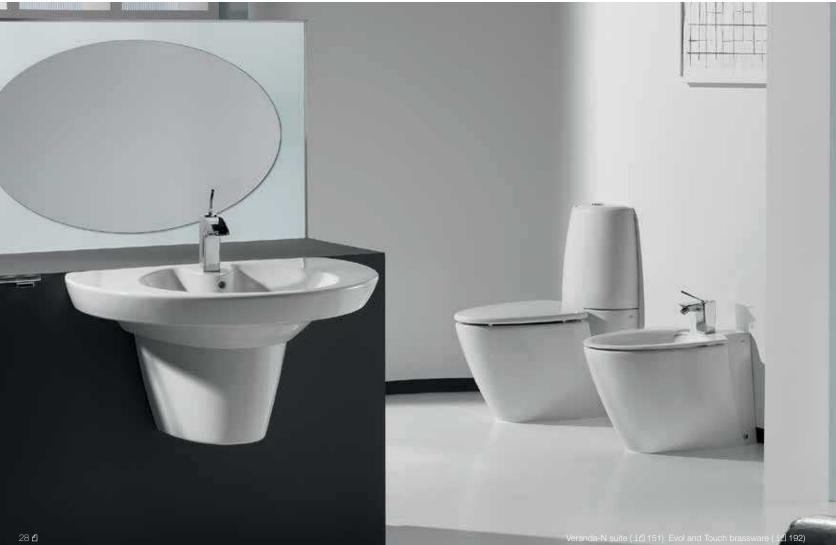

## VERANDA-N Schmidt & Lackner

A dynamic and architectural collection with sharp lines complemented by soft and rounded organic curves. A recent redesign of the Veranda collection by Schmidt & Lackner led to the introduction of new basins and a coordinating furniture range. The sharp contrast between the white porcelain and the warm tones of the furniture creates a chic and minimal look. The units are available in a curved or square design with native white or native black patterned glass. With complementary accessories, bath and screen, shower tray and enclosure, there are endless combinations for your bathroom space.

#### Furniture colours

Door colours

19 Native White

20 Native Black 616 Grey Ash

800 White Quartz