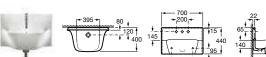

#### Diverta

A B C 450 370 420 400 335 320 350 285 320

327477000 Cloakroom basin 450 x 420mm – 1 taphole £75.41 32747K000 Cloakroom basin 450 x 420mm – 0 taphole £75.41 327478000 Cloakroom basin 400 x 320mm – 1 taphole £61.27 327479000 Cloakroom basin 350 x 320mm – 1 taphole £61.27