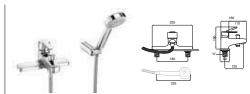

### CleanRim The Gap 🤗 👁

34273700H Rimless WC pan - moulded back-to-wall £176.06

34173C000 Close-coupled cistern - 4/2 litres £184.76

801732004 Soft-close seat £103.25

801730004 Seat £76.08

148

CleanRim The Gap flushes from an efficient distributor at the back of the toilet which has allowed us to reduce the flush volume. It is also extremely hygienic and very easy to clean.

#### CleanRim The Gap

**34273700H** Rimless WC pan – moulded back-to-wall **£176.06 34173C000** Close-coupled cistern – 4/2 litres **£184.76 801732004** Soft-close seat **£103.25** 

#### 801730004 Seat £76.08

CleanRim The Gap flushes from an efficient distributor at the back of the toilet which has allowed us to reduce the flush volume. It is also extremely hygienic and very easy to clean.