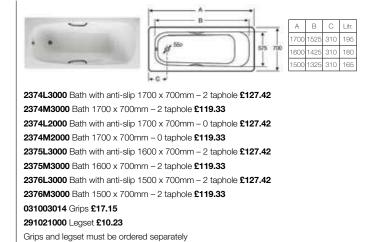

#### THE GAP DOUBLE-ENDED

GIRALDA SHOWER

DAVINA

SITGES 🖲

THE GAP

LUN PLUS

CONTESA PLUS/ CONTESA BODY PLUS/ CONTESA CONTESA **ECO** 

DUO PLUS

CARLA PLUS/ CARLA CARLA **ECO** 

SWING

PRINCESS-N

AKIRA

HAITI

MARTINA

ELIPTICO

CONTINENTAL