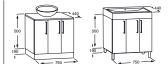

855706... Unit for 400 countertop basin £2,917.48 Replace ... in the product code with the code for your preferred colour: F3T Passion Red, F4T Oxygen Blue, 004 White, 609 Oak, 001 Wenge

855707... Unit for 750 countertop basin – left hand £4,201.17 855708... Unit for 750 countertop basin – right hand £4,201.17 Replace ... in the product code with the code for your preferred colour: F3T Passion Red, F4T Oxygen Blue, 004 White, 609 Oak, 001 Wenge

855703... Unit for 800, 700 and 600 basins £2,917.48 Replace ... in the product code with the code for your preferred colour: F3T Passion Red, F4T Oxygen Blue, 004 White, 609 Oak, 001 Wenge

855704... Unit for 800, 700 and 600 basins – left hand £4,201.17 855705... Unit for 800, 700 and 600 basins – right hand £4,201.17 Replace ... in the product code with the code for your preferred colour: F3T Passion Red, F4T Oxygen Blue, 004 White, 609 Oak, 001 Wenge