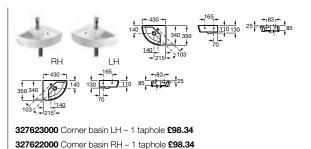

32724C000 Corner basin - 1 taphole £95.69

32778C000 Corner basin – 1 taphole £157.59

346787000 Wall-hung WC pan £380.38

80678C004 Soft-close bidet cover £104.33

80678B004 Bidet cover £86.94

801782004 Soft-close seat £104.33

801780004 Seat £86.94

856627... Column unit with mirror – 1500mm RH £747.64 856629... Column unit with mirror – 1500mm LH £747.64 856628... Column unit without mirror – 1500mm (reversible) £664.56