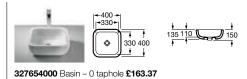

5 327519000 Corner basin RH - 1 taphole £190.95

#### Diverta



Diverta



327110000 Basin - 1 taphole £247.30

#### Diverta



327112000 Basin with upstand - 3 taphole £455.89

#### Diverta



#### Diverta



327110000 Basin - 1 taphole £247.30

327111000 Basin - 1 taphole £181.11

#### Fontana



# Countertop or Wall-Hung Basins

#### The Gap



#### The Gap



#### The Gap



327478000 Cloakroom basin 400 x 320mm – 1 taphole £61.27 327479000 Cloakroom basin 350 x 320mm – 1 taphole £61.27 337472000 Semi-pedestal £49.48



Many of our products can be purchased through our online store. Please visit www.uk.roca.com for more details.

# Countertop Basins



# Countertop Basins

#### Element



#### Khroma



#### Sofia



## Khroma



327655000 Basin - 0 taphole £262.58

#### Khroma

Art



600

327221000 Basin - 0 taphole (no overflow) £268.47

Art





327220000 Basin - 0 taphole (no overflow) £219.54

#### Orbita



327222000 Basin - 0 taphole (no overflow) £200.73

#### Orbita



32722G000 Basin - 1 taphole (no overflow) £319.90

327223000 Basin - 0 taphole (no overflow) £319.90

#### Diverta

Orbita



 $\subseteq$ 

7 100 13

Bol



60 r 1 # 1<u>3</u>8 230

327876000 Basin – 0 taphole £214.34 327876570 Basin – 0 taphole (Argenta finish) £498.96

#### Veranda-N

#### Hall



#### Hall





327882000 Basin – 0 taphole £228.62 327882CT0 Basin – 1 taphole £228.62

# In and Under Countertop Basins

#### Kalahari



Diverta



327894000 Basin - 1 taphole £199.84

#### Diverta



#### Coral-N



327898000 Basin - 1 taphole £192.25

327116000 Basin - 1 taphole £176.39

#### R