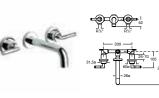

357657000 Bidet – 1 taphole £332.59 806652... Cushioned soft-close bidet cover (colours) £198.39 806652004 Soft-close bidet cover (white) £163.37 Replace ... in the product code with the code for your preferred colour:

F1T Silver Grey, F2T Street Grey, F3T Passion Red, F4T Oxygen Blue

357655000 Wall-hung bidet – 1 taphole £396.78 806652... Cushioned soft-close bidet cover (colours) £198.39 806652004 Soft-close bidet cover (white) £163.37 Replace ... in the product code with the code for your preferred colour: F15 Silver Grev, F2T Street Grev, F3T Passion Red, F4T Oxyoen Blue