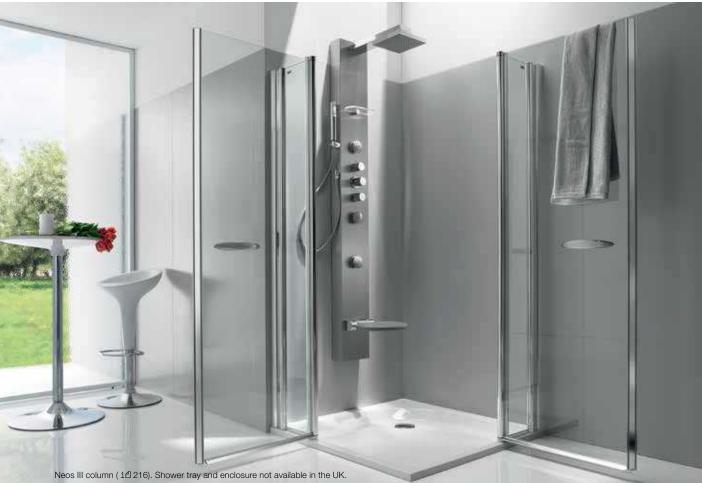

# SHOWER SPACES

Roca offers you an innovative range of shower zones with a dynamic, fresh and edgy look. Functional and minimalist, make your daily habits more enjoyable with one of our exciting shower zones.

Transtube takes a fresh, innovative approach to showering. Its freestanding, tubular design features an enclosure with automatic door opening, an integral stainless steel shower column and a Styltech® shower tray. Its minimalist lines, advanced materials and MaxiClean coated glass together enhance the feeling of space.

A new concept integrating the basin and shower space into a single product. Showerbasin includes a MaxiClean shower screen, basin with tap, Styltech<sup>®</sup> shower tray, shower column, storage and mirror with demister and light.

### SHOWERBASIN

Hide & Seat represents a new concept of multi-functional shower space where everything is always at hand and orderly. Your shower fuses with an integral seat which doubles up as a large storage container, which in turn houses an exterior trolley. Hide & Seat allows you to store away your toiletries and truly relax as everything is hidden and always in place.

Enjoy a shower with freedom of movement, open access and lots of space. The Malta Walk-In shower provides a shower area and large drying area with a wooden platform available in three different finishes; Wenge, Zebrano or Orange. Allow yourself to be seduced by the straight, avant-garde lines of the Axis Walk-In shower, split into showering and drying areas for maximum enjoyment. Available with Axis Square or Arco hinges and a choice of transparent or smoked glass.