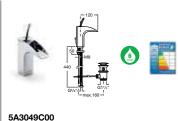

#### W+W 🤔 😇 😳 🔕

893020001 Washbasin + WC complete with tap, waste, wall-hung frame and all fixings. Featuring water reuse technology £2,593.31