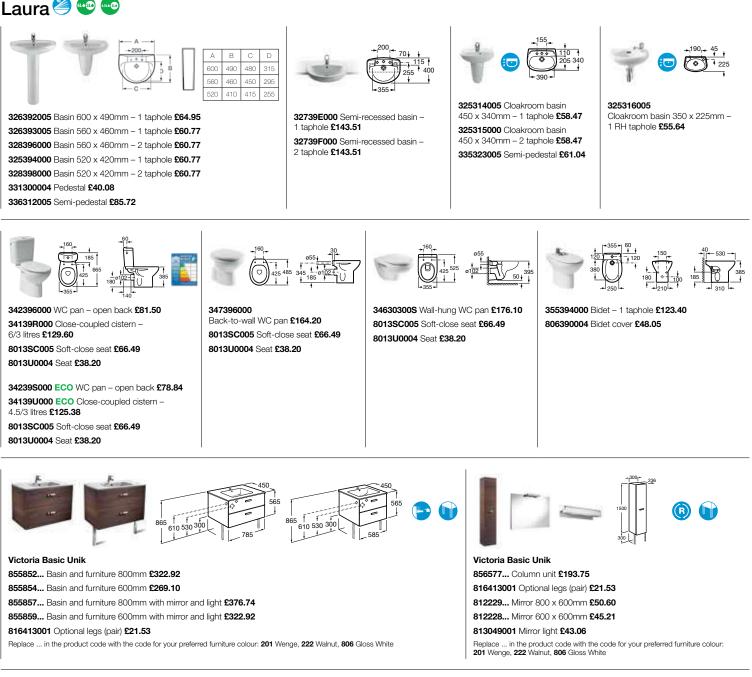

### Laura 譥 🚥 🚥

Victoria-N mirror light 813050001 250mm (double) £54.34 813051001 90mm (single) £32.60

# Concealed Cisterns & Fixing Brackets

#### Wall-hung WC options

890820D00 Duplo wall-hung WC bracket with cistern (820mm high) £225.37 890CF0000 Corner fixing kit £92.44

890820FP0 Operating panel – polished chrome £49.35

#### Wall-hung WC options

890090000 Pro wall-hung WC bracket with cistern (1090mm high) £204.52 890095001 Operating panel (PL1) – polished chrome £54.34 890095002 Operating panel (PL1) - matt chrome £54.34 890096001 Operating panel (PL2) - polished chrome £65.21 890096002 Operating panel (PL2) - matt chrome £65.21

#### **Back-to-wall WC options**

#### Wall-hung WC options

Wall-hung basin options

890093000 Pro basin support bracket £188.38

#### Wall-hung bidet options

890095001 Operating panel (PL1) – polished chrome £54.34 890095002 Operating panel (PL1) - matt chrome £54.34  $\textbf{890096001} \text{ Operating panel (PL2) - polished chrome } \textbf{\pounds65.21}$ 890096002 Operating panel (PL2) - matt chrome £65.21

#### Wall-hung bidet options

890091100 Basic wall-hung bidet bracket £135.09

Pro frames are designed to be installed within a structural wall, fixing from the floor (and sides where necessary) which means they do not require brickwork to achieve the necessary strength. Basic products are designed to be built into the brickwork to achieve the necessary strength

# Mirrors & Lights Mirrors also available within most furniture ranges.

#### Innova

#### **Play mirror**

#### Luce light

#### Victoria

**Demisters** 

812229... Mirror 800 x 600mm £50.60 812228... Mirror 600 x 600mm £45.21 813049001 Mirror light £43.06 Replace ... in the product code with the code for your preferred furniture colour:

201 Wenge, 222 Walnut, 806 Gloss White

#### **Delight lights**

813054001 500mm £152.15 813053001 280mm £103.25 813052001 150mm £86.94

166

For full technical details, please see the product catalogue on our website.

Many of our products can be purchased through our online store. Please visit www.uk.roca.com for more details.

#### Stratum

856225000 Mirror with light 1300 x 600mm £569.88 856224000 Mirror with light 1100 x 600mm £529.17 856223000 Mirror with light 900 x 600mm £515.61

8562206.. Unit for 900mm basin £705.56

Replace .. in the product code with the code for your preferred furniture colour: 09 Light Oak, 22 American Walnut

**327630000** Basin 1300 x 500mm – 1 taphole per bowl **£434.19 327631000** Basin 1100 x 500mm – 1 taphole **£291.73 327632000** Basin 900 x 500mm – 1 taphole **£264.60** 

#### Mini 🖻 🗐 🔞

855866... Basin and furniture with mirrored cabinet £299.00

855865... Basin and furniture with mirror £240.00

855873... Basin and furniture £210.00

Replace ... in the product code with the code for your preferred furniture colour: 154 Textured Wenge, 155 Textured Oak, 156 Textured Grey, 806 Gloss White