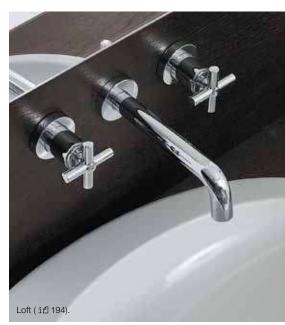

# DUAL CONTROL

The wide range of Roca taps includes dual control models. Loft and Loft Elite are perhaps our most traditional looking taps but can be used in both traditional and contemporary bathroom spaces.

### LOFT ELITE

LOFT