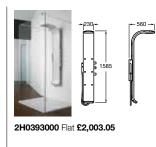

shower and basin solution with Styltech basin and shower tray, MaxiClean shower screen, basin tap, thermostatic shower column, furniture, mirror, demister and light

Corner

2H03863M0 RH £8,998.70 2H03861M0 LH £8,998.70

Central 2H03862M0 RH £10,123.55 2H03860M0 LH £10,123.55 Special order product.

The information in this section is intended as a guide to help you decide on the best products for your space and budget. It is not intended to be a substitute for guidance from bathroom professionals so it is always wise to check that the products you like are suitable for your installation. Sundry items, such as wastes and traps, can be found in our price list. **The prices listed are recommended retail prices excluding VAT and are held until March 2014.** 

# Hydromassage Columns

### Flat



### Fresh



#### **Neos III**



 2H030000

 Neos III – thermostatic £1,194.02

 2H0364000 Neos III corner fixing kit £87.54

## Neos II



 Neos II – thermostatic £814.12

 2H0349000 Neos II corner fixing kit £87.54

## **Evolution**



558

### 2H04160000 Evolution £764.72

## Essential



2H04170000 Essential £672.50

# Shower Columns

## S-Lim





5A9744A00 S-Lim thermostatic column – polished chrome £2,217.29 5A9744E00 S-Lim thermostatic column – satin chrome £2,217.29

## Victoria (V2)-T



Danube-N

Moai-T



985

5A9746C00 Moai-T thermostatic column £1,153.33

Loft



216 **ப** 

# Acrylic Shower Trays\*

## Rectangular \_\_\_\_\_



## Opening



276042000 1400 x 700mm £294.98 276011000 1200 x 800mm £288.41 276040000 1000 x 800mm £235.98 275793000 1000 x 700mm £222.86

## Squa