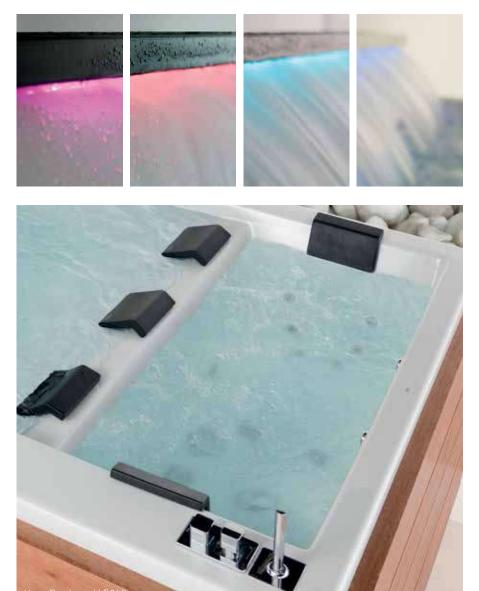

# SPAS

Spas are the ideal retreat in which to enhance physical well-being. They help to relieve tension and provide the ultimate in relaxation. Roca spas can be installed either inside or outside the home and some are available in a choice of interior finishes.

Home Beach is a special order product.

A relaxing bath or an injection of vitality? Home Beach is a place of relaxation and wellbeing to share and enjoy indoors or outdoors with your family or friends. There are two clear areas; one lets you feel the gentle movement of the water as if lying on a beach and the other allows you to immerse yourself in an invigorating massage.