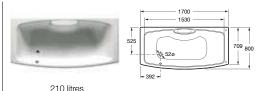

024719000 Double-ended bath 1700 x 750mm – 0 taphole £281.89 024722000 Double-ended bath 1700 x 700mm – 0 taphole £208.59 024718000 Bath 1700 x 750mm – 0 taphole £281.89 024717000 Bath 1700 x 700mm – 0 taphole £208.59 024716000 Bath 1600 x 700mm – 0 taphole £208.59