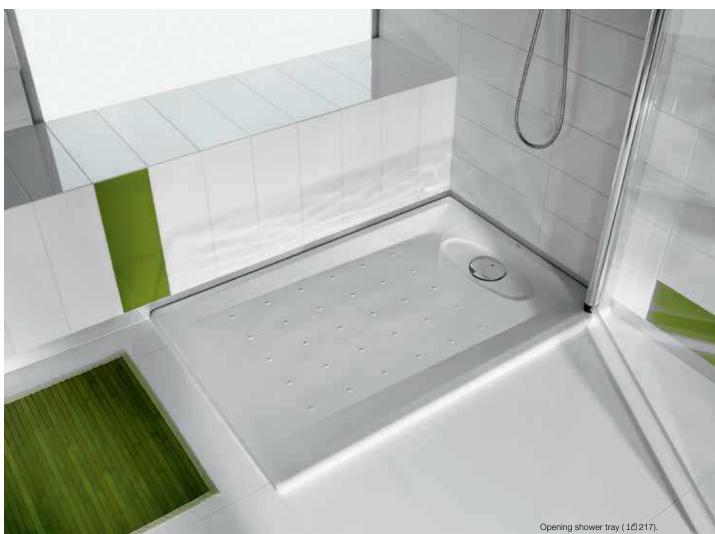

# SHOWER TRAYS

Roca offers a wide variety of styles and forms, where accessibility is becoming increasingly important. The generous dimensions and a ultra-slim design offer convenient access and use. Choose from cutting-edge designs to match your distinctive personal style and space.

# ACRYLIC

EASY

HALL

OPENING

EASY QUADRANT

ELEMENT

PARADISE