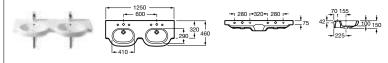

### Meridian-N 🌽 🜚 🚭

32724A000 Double basin – 1 taphole per bowl £326.76 337240000 Pedestal £92.74 337241000 Semi-pedestal £90.01 387240000 Optional shelf £107.23 816291001 Optional towel rail £67.68

32724L000 Asymmetrical basin 750 x 460mm LH – 1 taphole £262.58 32724R000 Asymmetrical basin 750 x 460mm RH – 1 taphole £262.58 337240000 Pedestal £92.74 337241000 Semi-pedestal £90.01 387240000 Optional shelf £107.23 816291001 Optional towel rail £67.68