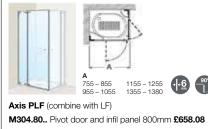

Enjoy a shower with freedom of movement, open access and lots of space. The Malta Walk-In shower provides a shower area and large drying area with a wooden platform available in three different finishes; Wenge, Zebrano or Orange. Allow yourself to be seduced by the straight, avant-garde lines of the Axis Walk-In shower, split into showering and drying areas for maximum enjoyment. Available with Axis Square or Arco hinges and a choice of transparent or smoked glass.