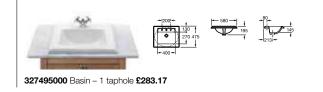

357657000 Bidet – 1 taphole £332.59 806652... Cushioned soft-close bidet cover (colours) £198.39 806652004 Soft-close bidet cover (white) £163.37 Replace ... in the product code with the code for your preferred colour:

F1T Silver Grey, F2T Street Grey, F3T Passion Red, F4T Oxygen Blue

357655000 Wall-hung bidet – 1 taphole £396.78 806652... Cushioned soft-close bidet cover (colours) £198.39 806652004 Soft-close bidet cover (white) £163.37 Replace ... in the product code with the code for your preferred colour: F15 Silver Grev, F2T Street Grev, F3T Passion Red, F4T Oxyoen Blue