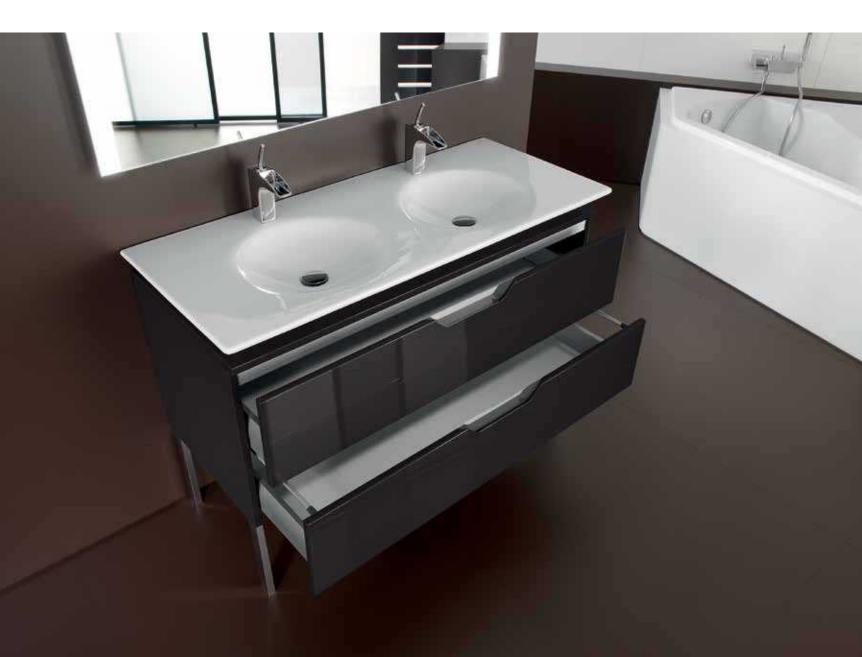

To complement the exisiting Senso Square furniture collection, Senso Square 2.0 offers a wide range of possibilities to suit any need, now complete with two drawers to offer more functionality and refresh the look.