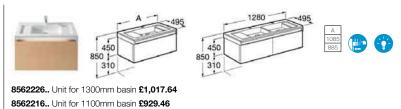

#### Stratum

856225000 Mirror with light 1300 x 600mm £569.88 856224000 Mirror with light 1100 x 600mm £529.17 856223000 Mirror with light 900 x 600mm £515.61

8562206.. Unit for 900mm basin £705.56

Replace .. in the product code with the code for your preferred furniture colour: 09 Light Oak, 22 American Walnut

**327630000** Basin 1300 x 500mm – 1 taphole per bowl **£434.19 327631000** Basin 1100 x 500mm – 1 taphole **£291.73 327632000** Basin 900 x 500mm – 1 taphole **£264.60** 