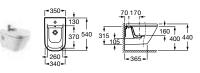

### Nexo 🅙 🔤

342640000 WC pan – open back £141.76 341643000 Close-coupled cistern – 6/3 litres £144.28 80164A004 Soft-close seat £81.56 801640004 Seat £62.72

346640000 Wall-hung WC pan £263.45 80164A004 Soft-close seat £81.56 801640004 Seat £62.72

342642000 Compact WC pan – moulded back-to-wall £158.07 341645000 Compact close-coupled cistern – 6/3 litres £163.08 80164A004 Soft-close seat £81.56 801640004 Seat £62.72

357640000 Bidet – 1 taphole £144.28 806640004 Bidet cover £52.24

347615000 Back-to-wall WC pan £188.18 80164A004 Soft-close seat £81.56 801640004 Seat £62.72

357645000 Wall-hung bidet - 1 taphole £200.73