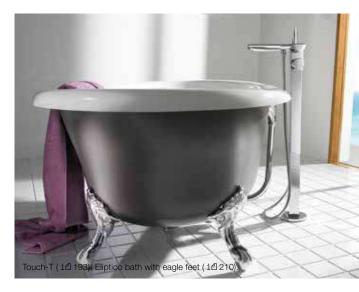

# LUN PLUS

DUO PLUS

For something a little different, we present our Eliptico cast iron bath collection. Inspired by the classic look roll top baths, the Eliptico bath comes with a white or grey exterior and has several leg options meaning it can be adapted to suit a variety of looks and styles.

### ELIPTICO GREY WOODLINE

# ELIPTICO WHITE EAGLE