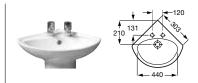

### Meridian-N 🌽 🜚 🚭

32724A000 Double basin – 1 taphole per bowl £326.76 337240000 Pedestal £92.74 337241000 Semi-pedestal £90.01 387240000 Optional shelf £107.23 816291001 Optional towel rail £67.68

32724L000 Asymmetrical basin 750 x 460mm LH – 1 taphole £262.58 32724R000 Asymmetrical basin 750 x 460mm RH – 1 taphole £262.58 337240000 Pedestal £92.74 337241000 Semi-pedestal £90.01 387240000 Optional shelf £107.23 816291001 Optional towel rail £67.68

32724B000 Basin 1000 x 460mm – 1 taphole £291.75 32724D000 Basin 850 x 460mm – 1 taphole £268.41 327240000 Basin 700 x 460mm – 1 taphole £245.07 337240000 Pedestal £92.74 337241000 Semi-pedestal £90.01 387240000 Optional shelf £107.23 816291001 Optional towel rail £67.68

327241000 Basin 650 x 460mm – 1 taphole £231.74 327242000 Basin 600 x 460mm – 1 taphole £192.56 327243000 Basin 550 x 460mm – 1 taphole £162.31 327244000 Basin 500 x 460mm – 1 taphole £137.71 337240000 Pedestal £92.74 337241000 Semi-pedestal £90.01