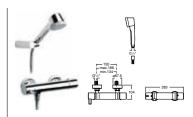

# VICTORIA (V2)-T

Shower columns offer functional and aesthetic solutions without forgetting the pleasures and feelings of wellbeing that a rain effect shower can bring. Roca columns are practical and easy to install in all types of environments.

MOAI-T