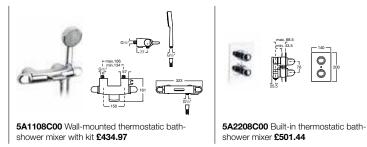

# THERMOSTATIC

With thermostatic taps, you can enjoy the water for your shower or bath at the desired temperature and flow irrespective of variations in the water pressure. Thermostatic taps are one of the best options to complete a bathroom space. Just the right temperature without loss of time and water. Thanks to our QuickReaction<sup>®</sup> technology, Roca thermostatic taps allow you to enjoy the desired flow and temperature in less than 3 seconds. In addition, SafeTouch<sup>®</sup> prevents the chrome-plating from overheating, eliminating the risk of scalding. Furthermore, a security device stops the control knob from being turned past the 38°C point. These features make thermostatic taps ideal for all the family.