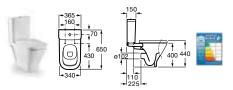

### CleanRim The Gap 🤗 👁

34273700H Rimless WC pan - moulded back-to-wall £176.06

34173C000 Close-coupled cistern - 4/2 litres £184.76

801732004 Soft-close seat £103.25

801730004 Seat £76.08

148

CleanRim The Gap flushes from an efficient distributor at the back of the toilet which has allowed us to reduce the flush volume. It is also extremely hygienic and very easy to clean.

#### CleanRim The Gap

**34273700H** Rimless WC pan – moulded back-to-wall **£176.06 34173C000** Close-coupled cistern – 4/2 litres **£184.76 801732004** Soft-close seat **£103.25** 

#### 801730004 Seat £76.08

CleanRim The Gap flushes from an efficient distributor at the back of the toilet which has allowed us to reduce the flush volume. It is also extremely hygienic and very easy to clean.