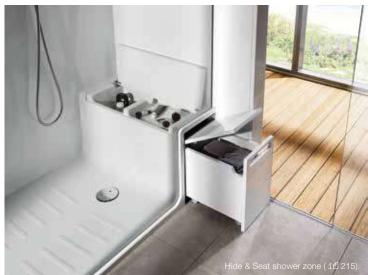

### SHOWERBASIN

Hide & Seat represents a new concept of multi-functional shower space where everything is always at hand and orderly. Your shower fuses with an integral seat which doubles up as a large storage container, which in turn houses an exterior trolley. Hide & Seat allows you to store away your toiletries and truly relax as everything is hidden and always in place.