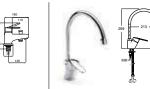

#### W+W 🤔 😇 😳 🔕

893020001 Washbasin + WC complete with tap, waste, wall-hung frame and all fixings. Featuring water reuse technology £2,593.31