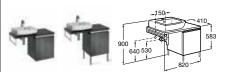

#### Kalahari-N

856450... Unit for 650mm basin £845.66

816406001 Optional legs (pair) £53.27

Replace ... in the product code with the code for your preferred furniture colour: **764** Gloss White, **770** Gloss Anthracite Grey, **771** Gloss Taupe

856452... Unit for 1000mm basin £1,127.53

816406001 Optional legs (pair) £53.27

Replace ... in the product code with the code for your preferred furniture colour:  $\bf 764$  Gloss White,  $\bf 770$  Gloss Anthracite Grey,  $\bf 771$  Gloss Taupe

856451... Unit for 800mm basin £930.22 816406001 Optional legs (pair) £53.27

Replace ... in the product code with the code for your preferred furniture colour: **764** Gloss White, **770** Gloss Anthracite Grey, **771** Gloss Taupe

1200 +200

φ

¢

. - 500 510

856453... Unit for 1200mm basin £1,296.66 816406001 Optional legs (pair) £53.27 Replace ... in the product code with the code for your preferred furniture colour: 764 Gloss White, 770 Gloss Anthracite Grey, 771 Gloss Taupe

856454... Column unit £805.06

Replace ... in the product code with the code for your preferred furniture colour: **764** Gloss White, **770** Gloss Anthracite Grey, **771** Gloss Taupe

327897000 Basin - 1 taphole £308.19