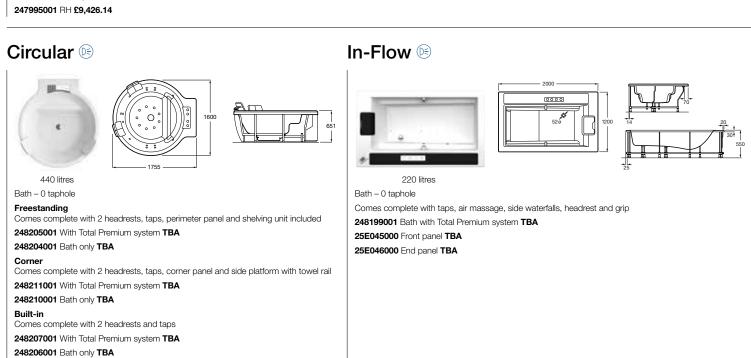

#### 247902000 Bath – 0 taphole £460.97

248067001 Bath with Total system – 0 taphole (waste included) £2,924.58 248066001 Bath with Tonic system – 0 taphole (waste included) £1,637.25 247W06000 Bath with Glow system – 0 taphole £1,730.71 259643000 Front panel £175.41 259644000 End panel £89.06

024719000 Double-ended bath 1700 x 750mm – 0 taphole £281.89 024722000 Double-ended bath 1700 x 700mm – 0 taphole £208.59 024718000 Bath 1700 x 750mm – 0 taphole £281.89 024717000 Bath 1700 x 700mm – 0 taphole £208.59 024716000 Bath 1600 x 700mm – 0 taphole £208.59