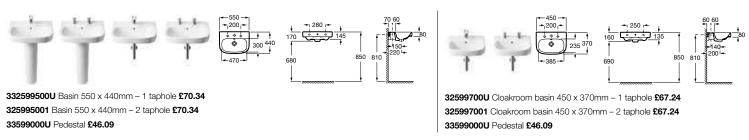

327245000 Cloakroom basin – 1 taphole £103.67 337240000 Pedestal £92.74 337241000 Semi-pedestal £90.01

342247000 ECO WC pan – open back £242.77 34124C000 ECO Close-coupled cistern – 4.5/3 litres £212.77 8012A2004 Soft-close seat £105.02 8012A0004 Seat £77.75

327249000 Cloakroom basin 350 x 320mm – 1 RH taphole £102.70 337242000 Semi-pedestal £90.01

- 387240000 Optional shelf £107.23
- 816291001 Optional towel rail £67.68

327248000 Cloakroom basin 450 x 250mm - 1 RH taphole £110.87

327245000 Cloakroom basin – 1 taphole £103.67 337240000 Pedestal £92.74 337241000 Semi-pedestal £90.01

856002M.. Unit with two drawers for 600mm basin £355.21 856004M.. Unit with two drawers for 550mm basin £344.45 816412001 Optional legs (pair) £53.27

327249000 Cloakroom basin 350 x 320mm – 1 RH taphole £102.70 337242000 Semi-pedestal £90.01 387240000 Optional shelf £107.23 816291001 Optional towel rail £67.68

327248000 Cloakroom basin 450 x 250mm - 1 RH taphole £110.87