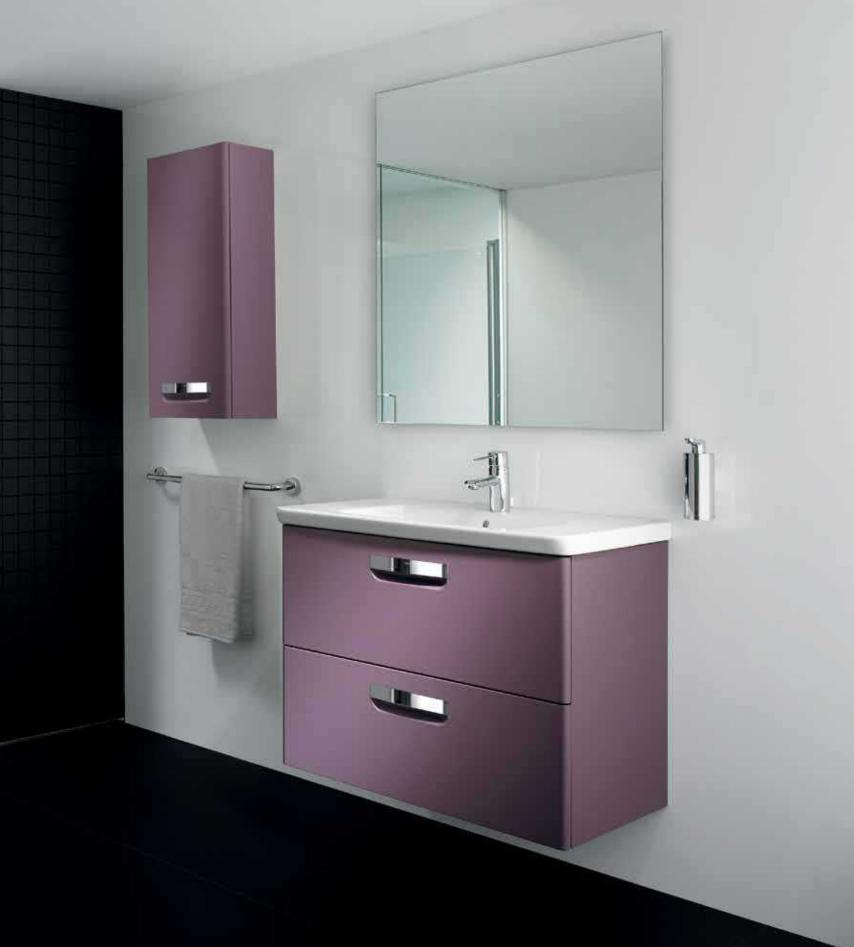

#### Seat and cistern front colours

Passion Red

Street Grey

Oxygen Blue

Silver Grey

Khroma is the unique bathroom collection, designed by Leo Himmel, which incorporates vibrant colours, texture and design to create a happy and carefree bathroom space. Vincent Gregoire, creative director at the prestigious French trend agency Nelly Rodi, chose the four distinctive colours to make the Khroma range a real gift for your senses.

Leo Himmel

Exclusive finishes for the Khroma furniture: Passion Red, Oxygen Blue, Ice White, Oak and Wenge. Five finishes from which to choose the combination that best complements your bathroom.