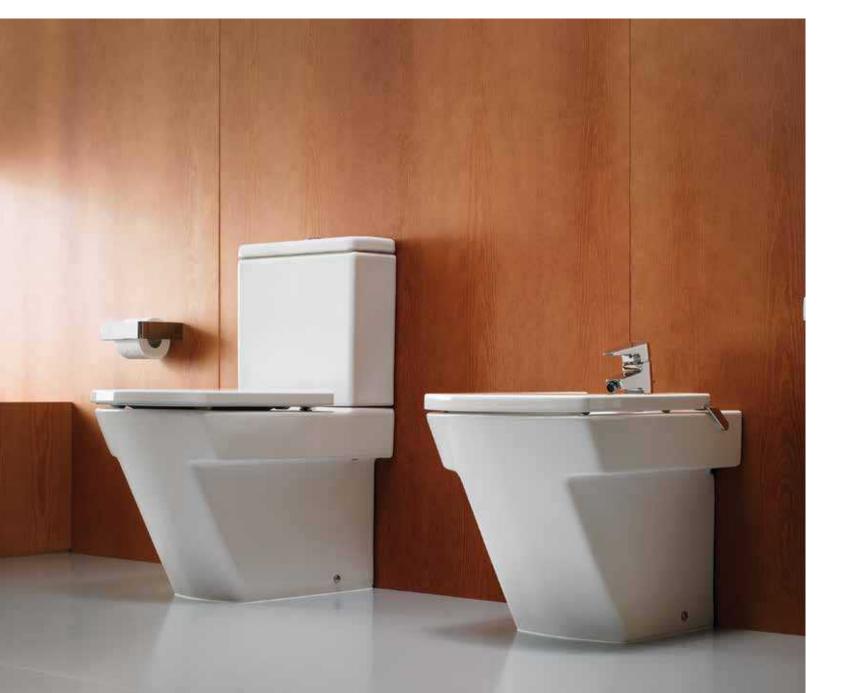

Two new innovative WCs are our **In-Tank Meridian** (see page 12), which is the first wall-hung WC to have the cistern integrated within the pan, and **CleanRim The Gap** (see page 13) which, through the introduction of an efficient distributor at the back of the toilet, has allowed us to reduce the flush volume and also make this WC extremely hygienic and easy to clean.

# CLEANRIM THE GAP

CleanRim The Gap flushes from an efficient distributor at the back of the toilet which has allowed us to reduce the flush volume. It is also extremely hygienic and very easy to clean.

### CleanRim The Gap 🤗 👁

34273700H Rimless WC pan - moulded back-to-wall £176.06

34173C000 Close-coupled cistern - 4/2 litres £184.76

801732004 Soft-close seat £103.25

801730004 Seat £76.08

148

CleanRim The Gap flushes from an efficient distributor at the back of the toilet which has allowed us to reduce the flush volume. It is also extremely hygienic and very easy to clean.

#### 801730004 Seat £76.08

CleanRim The Gap flushes from an efficient distributor at the back of the toilet which has allowed us to reduce the flush volume. It is also extremely hygienic and very easy to clean.