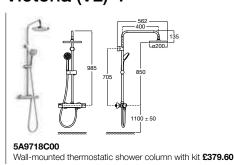

# VICTORIA (V2)-T

Shower columns offer functional and aesthetic solutions without forgetting the pleasures and feelings of wellbeing that a rain effect shower can bring. Roca columns are practical and easy to install in all types of environments.