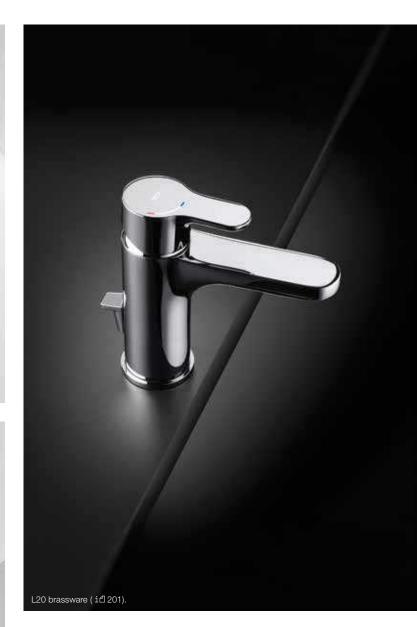

### VICTORIA (V2)

L20 brassware ( if 201). Senso Square 2.0 basin and furniture ( if 174).