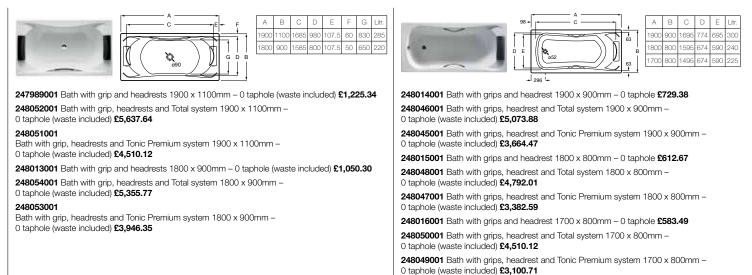

#### THE GAP DOUBLE-ENDED

GIRALDA SHOWER

DAVINA

SITGES 🖲

THE GAP

LUN PLUS

CONTESA PLUS/ CONTESA BODY PLUS/ CONTESA CONTESA **ECO** 

DUO PLUS

CARLA PLUS/ CARLA CARLA **ECO** 

SWING

PRINCESS-N

AKIRA

HAITI

MARTINA

ELIPTICO

CONTINENTAL