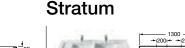

The Stratum basin and base unit collection consists of a choice of basins and co-ordinating base units, available in Light Oak or American Walnut. These units stand out for their practicality, featuring trays in drawers with a soft close mechanism and a fluorescent light.

#### Stratum

856225000 Mirror with light 1300 x 600mm £569.88 856224000 Mirror with light 1100 x 600mm £529.17 856223000 Mirror with light 900 x 600mm £515.61

8562206.. Unit for 900mm basin £705.56

Replace .. in the product code with the code for your preferred furniture colour: 09 Light Oak, 22 American Walnut

**327630000** Basin 1300 x 500mm – 1 taphole per bowl **£434.19 327631000** Basin 1100 x 500mm – 1 taphole **£291.73 327632000** Basin 900 x 500mm – 1 taphole **£264.60** 