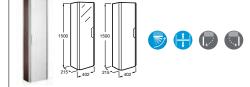

32778C000 Corner basin – 1 taphole £157.59

346787000 Wall-hung WC pan £380.38

80678C004 Soft-close bidet cover £104.33

80678B004 Bidet cover £86.94

801782004 Soft-close seat £104.33

801780004 Seat £86.94

856627... Column unit with mirror – 1500mm RH £747.64 856629... Column unit with mirror – 1500mm LH £747.64 856628... Column unit without mirror – 1500mm (reversible) £664.56

Replace ... in the product code with the code for your preferred furniture colour: **148** Light Textured Wood (Veta), **149** Khaki, **150** Dark Textured Wood (Mood Teka), **576** Matt White

32778S000 Semi-recessed basin - 1 taphole £163.02