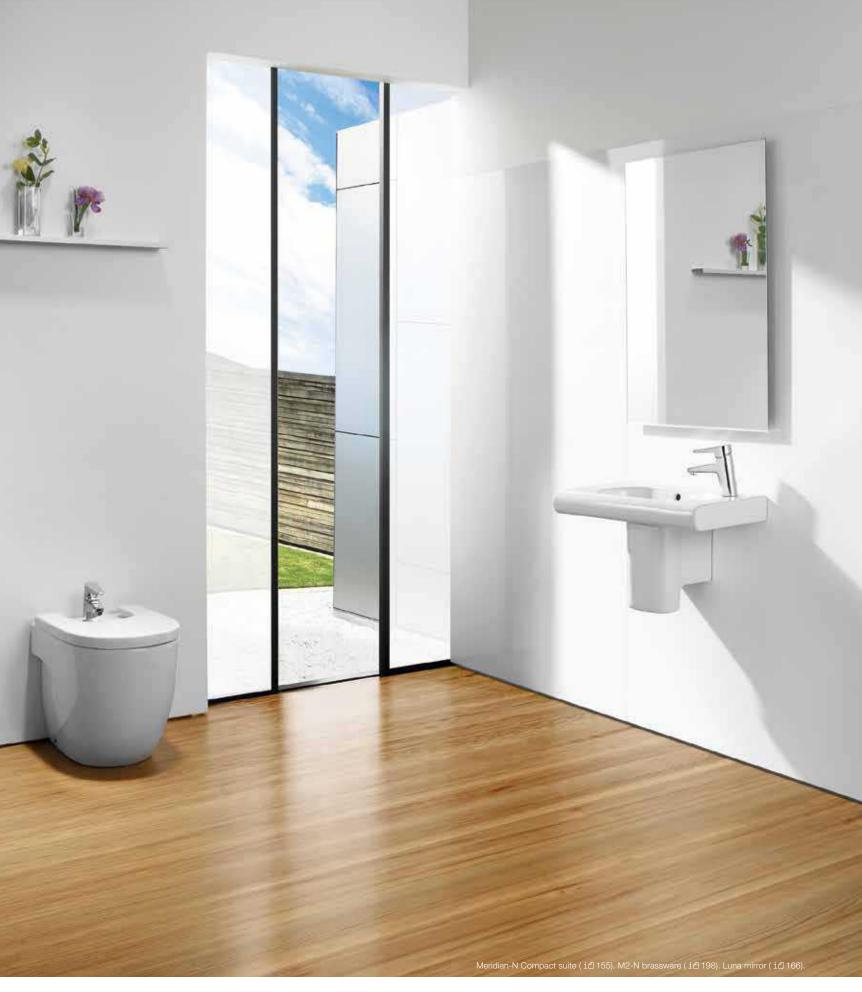

Design



## HAPPENING











Benedito has successfully incorporated minimalism into the Hall collection, with something for any bathroom space. Hall is aspirational yet achievable, fusing contemporary style with functional design. Its compact nature means that Hall will help solve all those space issues without compromising on the overall look of your bathroom.







11 Limed Oak











# Roca Design Centre



The Meridian-N collection offers the widest range of basins, toilets and bidets to perfectly tailor the bathroom to each taste and requirement.





01 White

Wood finish Gloss finish





**06** Oak



# MERIDIAN-N COMPACT Roca Design Centre



An extension of the Meridian-N collection, Meridian-N Compact makes space saving within the bathroom easier than ever before.





01 White

Wood finish Gloss finish





**06** Oak



DAMA-N Joan Gaspar



Gaspar has successfully designed the Dama-N collection with neutral lines which make it a versatile range of sanitaryware and furniture that succeeds not only due to its functionality but also to its great value-added design.



Matt finishes







Textured wood finishes







## DAMA-N















The Senso range is full of small details that will make all the difference when trying to create the perfect bathroom space.













The Senso Compact collection has been specially designed to fit into almost any bathroom, no matter how small. With a choice of compact basins, it is particularly practical for cloakroom spaces.



Schmidt & Lackner





858 White





896 Red









Senso Square incorporates