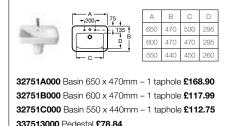

#### Senso Square

**32751M000** Basin 1000 x 480mm – 1 taphole **£270.61 32751N000** Basin 850 x 475mm – 1 taphole **£253.70 32751A000** Basin 650 x 475mm – 1 taphole **£168.90 32751B000** Basin 600 x 475mm – 1 taphole **£117.99 32751C000** Basin 550 x 440mm – 1 taphole **£112.75** 

**32751L000** Asymmetrical basin LH – 1 taphole **£236.79 32751R000** Asymmetrical basin RH – 1 taphole **£236.79** 

**32751T000** Basin 450 x 440mm – 1 taphole **£101.48 32751D000** Basin 350 x 285mm – 1 taphole **£94.39** 