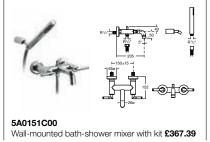

# VICTORIA (V2)-T

Shower columns offer functional and aesthetic solutions without forgetting the pleasures and feelings of wellbeing that a rain effect shower can bring. Roca columns are practical and easy to install in all types of environments.