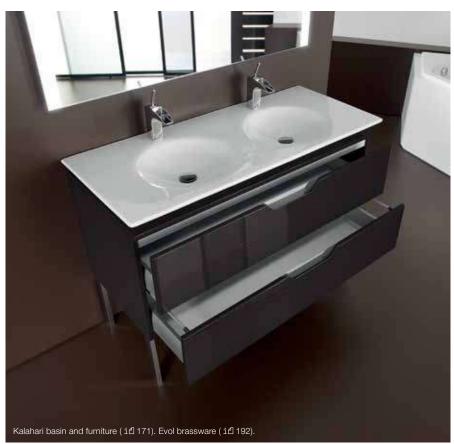

```
Kalahari basin and furniture (ゴロ171). Evol brassware (ゴロ192). Bath not available in the UK.
```

Consisting of four basin and base unit combinations, Kalahari-N is a highly practical storage solution with optional legs, spacious drawers with organiser boxes and soft close drawer mechanism. Available in Anthracite Grey, White or Taupe gloss finishes.