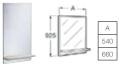

856443611 Mirror with Limed Oak shelf 660 x 925mm £193.75

856442611 Mirror with Limed Oak shelf 540 x 925mm £182.99

856122611 Limed Oak corner shelf LH £70.55 856121611 Limed Oak corner shelf RH £70.55

Where a base unit states in the description either LH or RH, this refers to the side of the hinges.