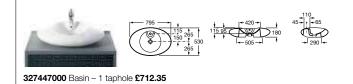

32778C000 Corner basin – 1 taphole £157.59

346787000 Wall-hung WC pan £380.38

80678C004 Soft-close bidet cover £104.33

80678B004 Bidet cover £86.94

801782004 Soft-close seat £104.33

801780004 Seat £86.94

856627... Column unit with mirror – 1500mm RH £747.64 856629... Column unit with mirror – 1500mm LH £747.64 856628... Column unit without mirror – 1500mm (reversible) £664.56

Replace ... in the product code with the code for your preferred furniture colour: **148** Light Textured Wood (Veta), **149** Khaki, **150** Dark Textured Wood (Mood Teka), **576** Matt White

32778S000 Semi-recessed basin - 1 taphole £163.02