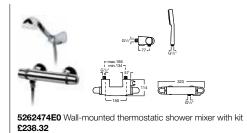

# THERMOSTATIC

With thermostatic taps, you can enjoy the water for your shower or bath at the desired temperature and flow irrespective of variations in the water pressure. Thermostatic taps are one of the best options to complete a bathroom space. Just the right temperature without loss of time and water. Thanks to our QuickReaction<sup>®</sup> technology, Roca thermostatic taps allow you to enjoy the desired flow and temperature in less than 3 seconds. In addition, SafeTouch<sup>®</sup> prevents the chrome-plating from overheating, eliminating the risk of scalding. Furthermore, a security device stops the control knob from being turned past the 38°C point. These features make thermostatic taps ideal for all the family.