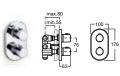

#### Wall-hung WC options

Wall-hung basin options

890093000 Pro basin support bracket £188.38

#### Wall-hung bidet options

890091100 Basic wall-hung bidet bracket £135.09

Pro frames are designed to be installed within a structural wall, fixing from the floor (and sides where necessary) which means they do not require brickwork to achieve the necessary strength. Basic products are designed to be built into the brickwork to achieve the necessary strength