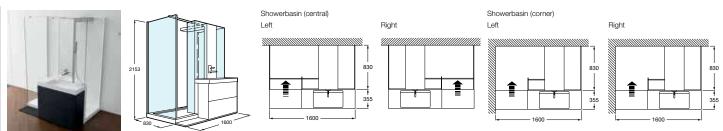

A new concept integrating the basin and shower space into a single product. Showerbasin includes a MaxiClean shower screen, basin with tap, Styltech<sup>®</sup> shower tray, shower column, storage and mirror with demister and light.

### SHOWERBASIN

Hide & Seat represents a new concept of multi-functional shower space where everything is always at hand and orderly. Your shower fuses with an integral seat which doubles up as a large storage container, which in turn houses an exterior trolley. Hide & Seat allows you to store away your toiletries and truly relax as everything is hidden and always in place.