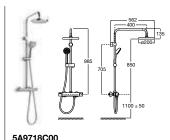

# 

A convenient and dynamic way to equip the bathroom with a hydromassage system is to use a shower column. With appealing shapes and features, shower columns are the ideal solution for daily life.

### ESSENTIAL

# EVOLUTION

### FLAT

# VICTORIA (V2)-T

Shower columns offer functional and aesthetic solutions without forgetting the pleasures and feelings of wellbeing that a rain effect shower can bring. Roca columns are practical and easy to install in all types of environments.

MOAI-T