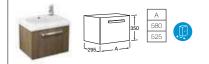

#### Mini 🖻 🗐 🔞

855866... Basin and furniture with mirrored cabinet £299.00

855865... Basin and furniture with mirror £240.00

855873... Basin and furniture £210.00

Replace ... in the product code with the code for your preferred furniture colour: 154 Textured Wenge, 155 Textured Oak, 156 Textured Grey, 806 Gloss White