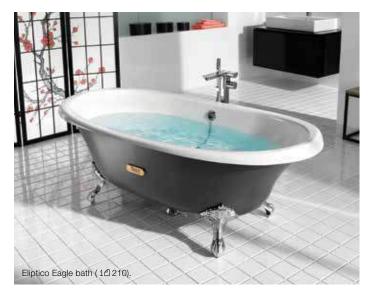

# LUN PLUS

DUO PLUS

For something a little different, we present our Eliptico cast iron bath collection. Inspired by the classic look roll top baths, the Eliptico bath comes with a white or grey exterior and has several leg options meaning it can be adapted to suit a variety of looks and styles.

# ELIPTICO WHITE EAGLE