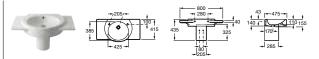

### Meridian-N 🌽 🜚 🚭

32724A000 Double basin – 1 taphole per bowl £326.76 337240000 Pedestal £92.74 337241000 Semi-pedestal £90.01 387240000 Optional shelf £107.23 816291001 Optional towel rail £67.68

32724L000 Asymmetrical basin 750 x 460mm LH – 1 taphole £262.58 32724R000 Asymmetrical basin 750 x 460mm RH – 1 taphole £262.58 337240000 Pedestal £92.74 337241000 Semi-pedestal £90.01 387240000 Optional shelf £107.23 816291001 Optional towel rail £67.68

32724B000 Basin 1000 x 460mm – 1 taphole £291.75 32724D000 Basin 850 x 460mm – 1 taphole £268.41 327240000 Basin 700 x 460mm – 1 taphole £245.07 337240000 Pedestal £92.74 337241000 Semi-pedestal £90.01 387240000 Optional shelf £107.23 816291001 Optional towel rail £67.68

327241000 Basin 650 x 460mm – 1 taphole £231.74 327242000 Basin 600 x 460mm – 1 taphole £192.56 327243000 Basin 550 x 460mm – 1 taphole £162.31 327244000 Basin 500 x 460mm – 1 taphole £137.71 337240000 Pedestal £92.74 337241000 Semi-pedestal £90.01