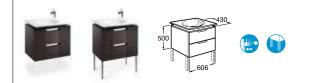

#### Smooth 射

 Base units for on countertop basins

 856BU10..
 Base unit 470mm £294.98

 856WT00..
 Countertop 470mm £65.55

 856DL0300
 Optional decorative leg (1) £18.69

 856NP10..
 Optional plinth and plinth legs £48.51

856BU20.. Base unit 590mm £351.33
856WT10.. Countertop 590mm £81.28
856DL0300 Optional decorative leg (1) £18.69
856NP20.. Optional plinth and plinth legs £48.51
Replace .. in the product code with the code for your preferred furniture colour: 00 Gloss White, MW Medium Walnut, DW Dark Walnut