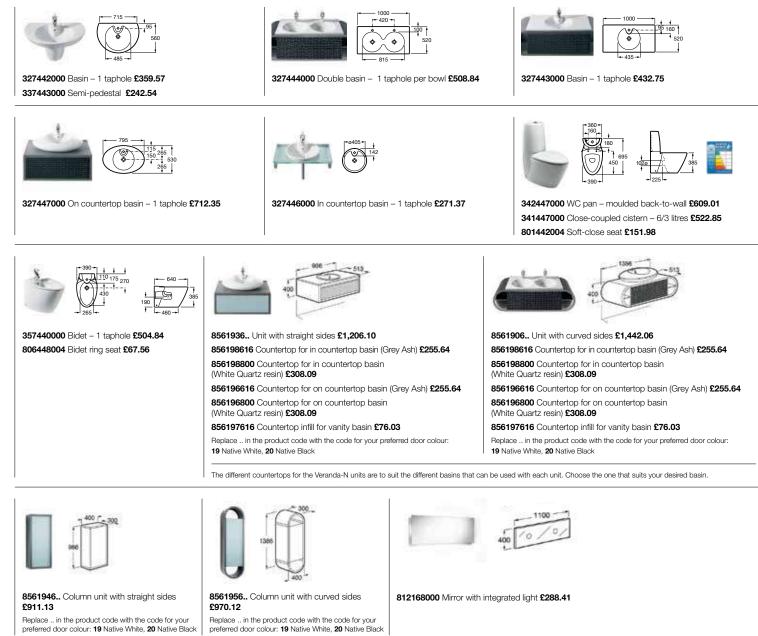

## VERANDA-N Schmidt & Lackner

A dynamic and architectural collection with sharp lines complemented by soft and rounded organic curves. A recent redesign of the Veranda collection by Schmidt & Lackner led to the introduction of new basins and a coordinating furniture range. The sharp contrast between the white porcelain and the warm tones of the furniture creates a chic and minimal look. The units are available in a curved or square design with native white or native black patterned glass. With complementary accessories, bath and screen, shower tray and enclosure, there are endless combinations for your bathroom space.

#### Furniture colours

Door colours

19 Native White

20 Native Black 616 Grey Ash

800 White Quartz