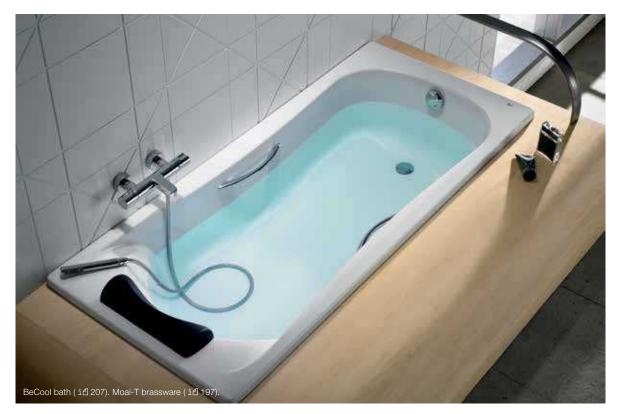

### BECOOL

HALL

Crafted from one single piece of acrylic, the Element and Georgia baths are completely freestanding with no requirement for panels, making them easier to install and more aesthetically appealing. Both models have a wow factor appeal, boasting a smooth and seamless design.