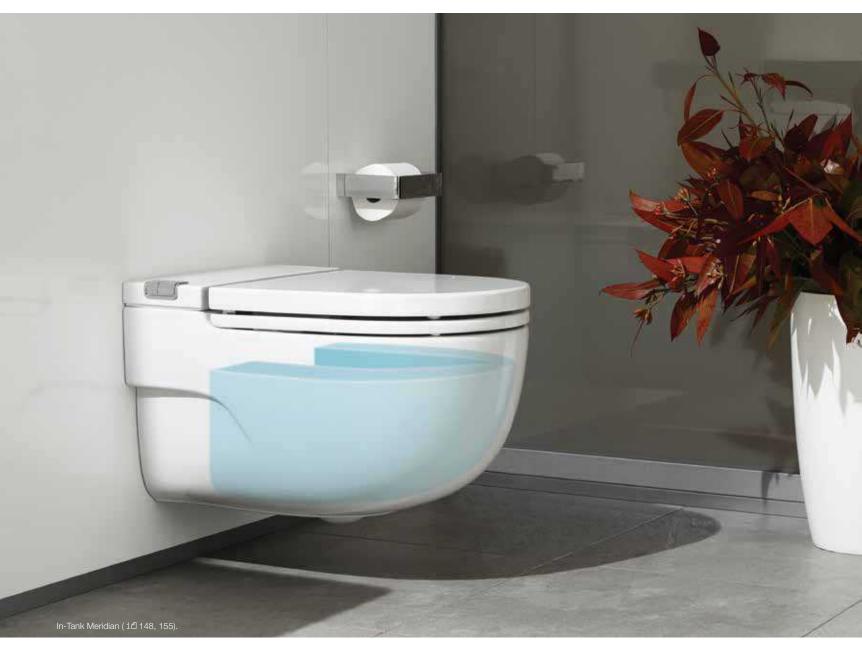

Two new innovative WCs are our **In-Tank Meridian** (see page 12), which is the first wall-hung WC to have the cistern integrated within the pan, and **CleanRim The Gap** (see page 13) which, through the introduction of an efficient distributor at the back of the toilet, has allowed us to reduce the flush volume and also make this WC extremely hygienic and easy to clean.

DESIGN PLUS

The unique In-Tank Meridian WC is a revolutionary bathroom fitting concept which incorporates the tank in its interior. It is the first WC to offer wall-hung and back-to-wall options which do not require a concealed cistern, facilitating ease of installation and creating an ideal solution for small spaces. Water enters the tank and then air is introduced by a revolutionary blower which has been developed in collaboration with Fluidmaster. This innovative blower pushes the water through the toilet rim to flush the WC.

## IN-TANK MERIDIAN