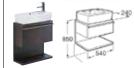

855706... Unit for 400 countertop basin £2,917.48 Replace ... in the product code with the code for your preferred colour: F3T Passion Red, F4T Oxygen Blue, 004 White, 609 Oak, 001 Wenge

855707... Unit for 750 countertop basin – left hand £4,201.17 855708... Unit for 750 countertop basin – right hand £4,201.17 Replace ... in the product code with the code for your preferred colour: F3T Passion Red, F4T Oxygen Blue, 004 White, 609 Oak, 001 Wenge