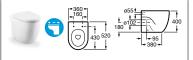

### CleanRim The Gap 🤗 👁

34273700H Rimless WC pan - moulded back-to-wall £176.06

34173C000 Close-coupled cistern - 4/2 litres £184.76

801732004 Soft-close seat £103.25

801730004 Seat £76.08

148

CleanRim The Gap flushes from an efficient distributor at the back of the toilet which has allowed us to reduce the flush volume. It is also extremely hygienic and very easy to clean.

#### CleanRim The Gap

**34273700H** Rimless WC pan – moulded back-to-wall **£176.06 34173C000** Close-coupled cistern – 4/2 litres **£184.76 801732004** Soft-close seat **£103.25** 

#### 801730004 Seat £76.08

CleanRim The Gap flushes from an efficient distributor at the back of the toilet which has allowed us to reduce the flush volume. It is also extremely hygienic and very easy to clean.