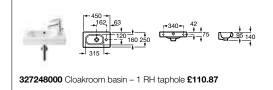

327245000 Cloakroom basin – 1 taphole £103.67 337240000 Pedestal £92.74 337241000 Semi-pedestal £90.01

856002M.. Unit with two drawers for 600mm basin £355.21 856004M.. Unit with two drawers for 550mm basin £344.45 816412001 Optional legs (pair) £53.27