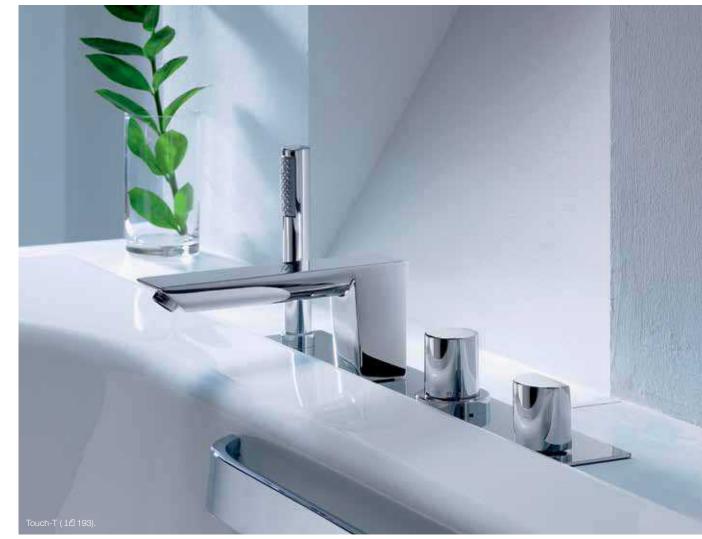

### VICTORIA (V2)

L20 brassware ( if 201). Senso Square 2.0 basin and furniture ( if 174).