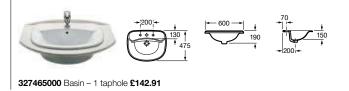

### Meridian-N 🌽 🜚 🚭

32724A000 Double basin – 1 taphole per bowl £326.76 337240000 Pedestal £92.74 337241000 Semi-pedestal £90.01 387240000 Optional shelf £107.23 816291001 Optional towel rail £67.68

32724L000 Asymmetrical basin 750 x 460mm LH – 1 taphole £262.58 32724R000 Asymmetrical basin 750 x 460mm RH – 1 taphole £262.58 337240000 Pedestal £92.74 337241000 Semi-pedestal £90.01 387240000 Optional shelf £107.23 816291001 Optional towel rail £67.68