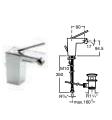

### CleanRim The Gap 🤗 👁

34273700H Rimless WC pan - moulded back-to-wall £176.06

34173C000 Close-coupled cistern - 4/2 litres £184.76

801732004 Soft-close seat £103.25

801730004 Seat £76.08

148

CleanRim The Gap flushes from an efficient distributor at the back of the toilet which has allowed us to reduce the flush volume. It is also extremely hygienic and very easy to clean.

#### 801730004 Seat £76.08

CleanRim The Gap flushes from an efficient distributor at the back of the toilet which has allowed us to reduce the flush volume. It is also extremely hygienic and very easy to clean.