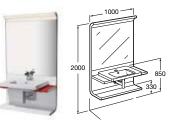

32778C000 Corner basin – 1 taphole £157.59

346787000 Wall-hung WC pan £380.38

80678C004 Soft-close bidet cover £104.33

80678B004 Bidet cover £86.94

801782004 Soft-close seat £104.33

801780004 Seat £86.94

856627... Column unit with mirror – 1500mm RH £747.64 856629... Column unit with mirror – 1500mm LH £747.64 856628... Column unit without mirror – 1500mm (reversible) £664.56

Replace ... in the product code with the code for your preferred furniture colour: **148** Light Textured Wood (Veta), **149** Khaki, **150** Dark Textured Wood (Mood Teka), **576** Matt White

32778S000 Semi-recessed basin - 1 taphole £163.02