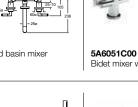

357657000 Bidet – 1 taphole £332.59 806652... Cushioned soft-close bidet cover (colours) £198.39 806652004 Soft-close bidet cover (white) £163.37 Replace ... in the product code with the code for your preferred colour:

F1T Silver Grey, F2T Street Grey, F3T Passion Red, F4T Oxygen Blue

357655000 Wall-hung bidet – 1 taphole £396.78 806652... Cushioned soft-close bidet cover (colours) £198.39 806652004 Soft-close bidet cover (white) £163.37 Replace ... in the product code with the code for your preferred colour: F15 Silver Grev, F2T Street Grev, F3T Passion Red, F4T Oxyoen Blue