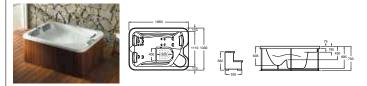

#### 247902000 Bath – 0 taphole £460.97

248067001 Bath with Total system – 0 taphole (waste included) £2,924.58 248066001 Bath with Tonic system – 0 taphole (waste included) £1,637.25 247W06000 Bath with Glow system – 0 taphole £1,730.71 259643000 Front panel £175.41 259644000 End panel £89.06