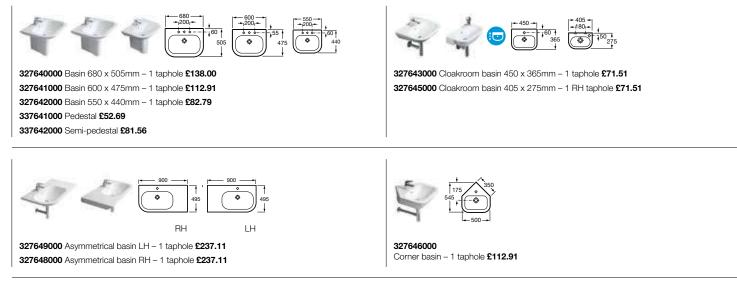

855706... Unit for 400 countertop basin £2,917.48 Replace ... in the product code with the code for your preferred colour: F3T Passion Red, F4T Oxygen Blue, 004 White, 609 Oak, 001 Wenge

855707... Unit for 750 countertop basin – left hand £4,201.17 855708... Unit for 750 countertop basin – right hand £4,201.17 Replace ... in the product code with the code for your preferred colour: F3T Passion Red, F4T Oxygen Blue, 004 White, 609 Oak, 001 Wenge

855703... Unit for 800, 700 and 600 basins £2,917.48 Replace ... in the product code with the code for your preferred colour: F3T Passion Red, F4T Oxygen Blue, 004 White, 609 Oak, 001 Wenge

855704... Unit for 800, 700 and 600 basins – left hand £4,201.17 855705... Unit for 800, 700 and 600 basins – right hand £4,201.17 Replace ... in the product code with the code for your preferred colour: F3T Passion Red, F4T Oxygen Blue, 004 White, 609 Oak, 001 Wenge

856290... Unit on castors £1,517.09 Replace ... in the product code with the code for your preferred colour: F3T Passion Red, F4T Oxygen Blue, 004 White, 609 Oak, 001 Wenge Khroma furniture units are handed by the position of basin where relevant. All units come with a mirror and light. The larger units also come with drawers as shown on the line drawings.

### Meridian-N 🌽 🜚 🚭

32724A000 Double basin – 1 taphole per bowl £326.76 337240000 Pedestal £92.74 337241000 Semi-pedestal £90.01 387240000 Optional shelf £107.23 816291001 Optional towel rail £67.68

32724L000 Asymmetrical basin 750 x 460mm LH – 1 taphole £262.58 32724R000 Asymmetrical basin 750 x 460mm RH – 1 taphole £262.58 337240000 Pedestal £92.74 337241000 Semi-pedestal £90.01 387240000 Optional shelf £107.23 816291001 Optional towel rail £67.68

32724B000 Basin 1000 x 460mm – 1 taphole £291.75 32724D000 Basin 850 x 460mm – 1 taphole £268.41 327240000 Basin 700 x 460mm – 1 taphole £245.07 337240000 Pedestal £92.74 337241000 Semi-pedestal £90.01 387240000 Optional shelf £107.23 816291001 Optional towel rail £67.68

327241000 Basin 650 x 460mm – 1 taphole £231.74 327242000 Basin 600 x 460mm – 1 taphole £192.56 327243000 Basin 550 x 460mm – 1 taphole £162.31 327244000 Basin 500 x 460mm – 1 taphole £137.71 337240000 Pedestal £92.74 337241000 Semi-pedestal £90.01