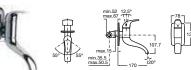

# PROGRESSIVE

Taps with progressive technology always start the flow with cold water and the passage of cold to hot is progressive as you turn the control. This means that water systems are only activated when hot water is required thereby saving energy.

#### SINGLES-PRO