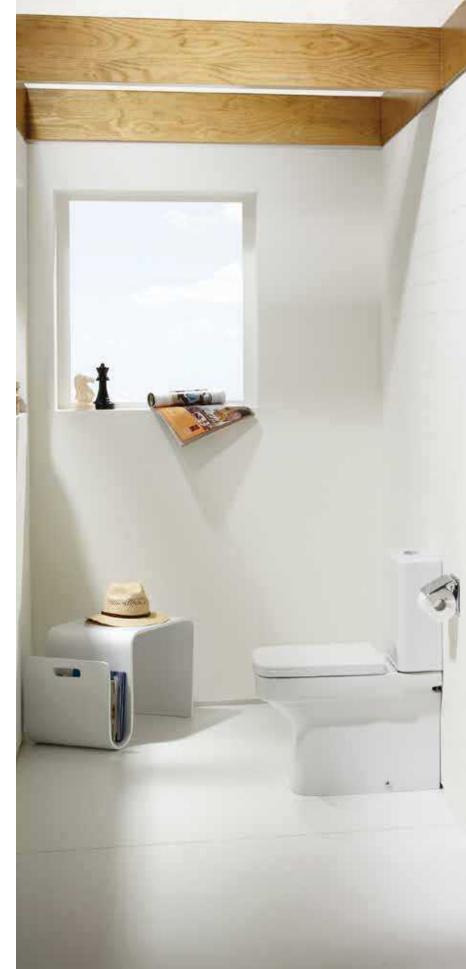

A branch of the Roca Design Centre is our Innovation Lab, who focus their efforts on research and innovation. The first product to be launched from the Innovation Lab was our award-winning **W+W** (see page 10). An eye-catching design makes it ideal for compact spaces, whilst its most innovative feature is undoubtedly the technology which allows water from the washbasin to be reused to fill the toilet cistern, a unique concept that we brought to reality.

Two new innovative WCs are our **In-Tank Meridian** (see page 12), which is the first wall-hung WC to have the cistern integrated within the pan, and **CleanRim The Gap** (see page 13) which, through the introduction of an efficient distributor at the back of the toilet, has allowed us to reduce the flush volume and also make this WC extremely hygienic and easy to clean.