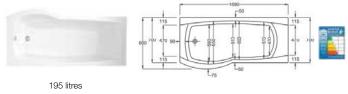

1600 x 700mm - 0 taphole £348.94

248058001 Bath with Total system 1600 x 700mm – 0 taphole (waste included) £2,362.16 248055001 Bath with Tonic system 1600 x 700mm – 0 taphole (waste included) £1,574.78

#### Easy



248152000 Bath 1700 x 750mm - 0 taphole £269.10

**248155001** Bath with Tonic system 1700 x 750mm – 0 taphole (waste included) **£1,214.82 248153000** Bath 1700 x 700mm – 0 taphole **£242.20** 

**248156001** Bath with Tonic system 1700 x 700mm – 0 taphole (waste included) **£1,177.71 248154000** Bath 1600 x 700mm – 0 taphole **£215.28** 

248157001 Bath with Tonic system 1600 x 700mm - 0 taphole (waste included) £1,164.22

#### Almeria



024732000 ECO bath 1700 x 700mm – 2 taphole £288.54 024733000 ECO bath with grips 1700 x 700mm – 2 taphole £307.36

#### Giralda Shower



1235L2000 Shower bath with anti-slip LH – 0 taphole  $\textbf{\pounds413.85}$ 

1235R2000 Shower bath with anti-slip RH – 0 taphole £413.85

125178000 Shower bath front panel £128.91

**125179000** Shower bath end panel **£89.15 MS1100012** Screen for shower bath 1325 x 750mm **£230.67** 

#### Giralda



#### Sitges 🕞





#### 180 litres 023W00001 Bath with Glow system 1700 x 750mm – 0 taphole £1,595.12 023200000 Bath 1700 x 750mm – 0 taphole £320.93

#### Genova





160 litres **024749000** Bath with integral grips 1700 x 700mm – 2 taphole **£192.56** 



Sureste 🕞

**024W35000** Bath with Glow system and grips 1700 x 700mm – 2 taphole **£1,370.11 024735000** Bath with grips 1700 x 700mm – 2 taphole **£204.22** 

123502000 Bath with grips 1700 x 750mm - 0 taphole £291.75

#### The Ga