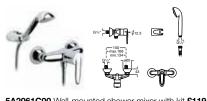

### In-Tank Meridian 🤔 🚭

893302000 Wall-hung WC with integrated cistern and I-shaped support (for solid walls) £958.50 893301000 Wall-hung WC with integrated cistern and L-shaped support (for stud walls) £1,150.00

893303000 Back-to-wall WC with integrated cistern £TBA

The unique In-Tank Meridian WC is a revolutionary bathroom fitting concept which incorporates the tank in its interior – it is the first WC to offer wall-hung and back-to-wall options which do not require a concealed cistern, facilitating ease of installation and creating an ideal solution for small spaces. Water enters the tank and then air is introduced by a revolutionary blower which has been developed in collaboration with Fluidmaster. This innovative blower pushes water through the toilet rim to flush the WC.