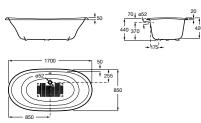

#### 247902000 Bath – 0 taphole £460.97

248067001 Bath with Total system – 0 taphole (waste included) £2,924.58 248066001 Bath with Tonic system – 0 taphole (waste included) £1,637.25 247W06000 Bath with Glow system – 0 taphole £1,730.71 259643000 Front panel £175.41 259644000 End panel £89.06