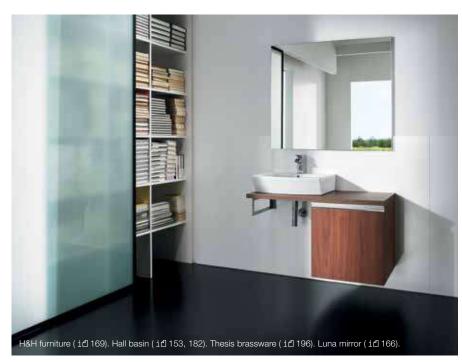

H&H furniture ( i 169). Hall basin ( i 153, 182). Thesis brassware ( i 196). Luna mirror ( i 166)

The H&H furniture collection has been specifically designed to fit the basins of the Hall and Happening bathroom collections. The modularity that characterizes this collection gives you the flexibility to adapt it to any bathroom space. H&H is available in three different finishes: Gloss Anthracite Grey, Gloss Beige and Walnut and comes with optional legs for floor mounted installations.