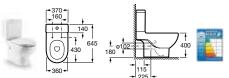

327245000 Cloakroom basin – 1 taphole £103.67 337240000 Pedestal £92.74 337241000 Semi-pedestal £90.01

342247000 ECO WC pan – open back £242.77 34124C000 ECO Close-coupled cistern – 4.5/3 litres £212.77 8012A2004 Soft-close seat £105.02 8012A0004 Seat £77.75