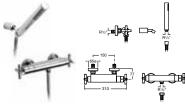

# THERMOSTATIC

With thermostatic taps, you can enjoy the water for your shower or bath at the desired temperature and flow irrespective of variations in the water pressure. Thermostatic taps are one of the best options to complete a bathroom space. Just the right temperature without loss of time and water. Thanks to our QuickReaction<sup>®</sup> technology, Roca thermostatic taps allow you to enjoy the desired flow and temperature in less than 3 seconds. In addition, SafeTouch<sup>®</sup> prevents the chrome-plating from overheating, eliminating the risk of scalding. Furthermore, a security device stops the control knob from being turned past the 38°C point. These features make thermostatic taps ideal for all the family.

PANAMA-N-T

### VICTORIA (V2)-T