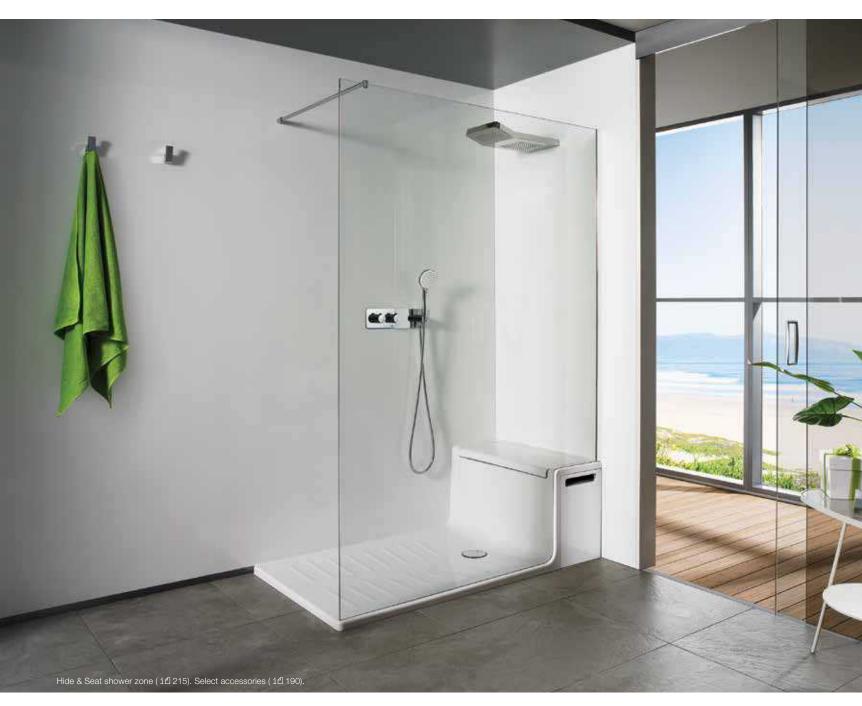

### SHOWERBASIN

Hide & Seat represents a new concept of multi-functional shower space where everything is always at hand and orderly. Your shower fuses with an integral seat which doubles up as a large storage container, which in turn houses an exterior trolley. Hide & Seat allows you to store away your toiletries and truly relax as everything is hidden and always in place.