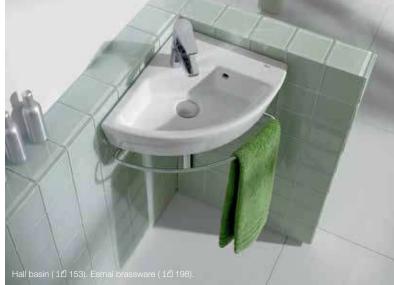

## HAPPENING

Benedito has successfully incorporated minimalism into the Hall collection, with something for any bathroom space. Hall is aspirational yet achievable, fusing contemporary style with functional design. Its compact nature means that Hall will help solve all those space issues without compromising on the overall look of your bathroom.

The Gap suite ( i伯 160). Targa brassware ( i伯 199). Luna mirror ( i伯 166).