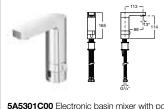

k-mounted bath-shower mixer body with kit £122.90 Heads must be ordered separatley.

020000C00 Chrome plated heads £15.59 020111C00 Chrome plated crossheads £19.47



Bath pillar taps (pair) £32.28 Heads must be ordered separatley.



022TS1C00 Wall-mounted thermostatic shower mixer with kit £201.26

### Panama-N-T ラ 🖯 🕲 🜗 😉





5A2308C00 Built-in thermostatic bath or shower mixer £449.30



5A1308C00 Wall-mounted thermostatic shower mixer with kit £383.05

### Prada-T ラ 🖯 🕑 🕼 😉



5262473E0 Wall-mounted thermostatic bath-shower mixer with kit £275.55

525017003 Bracket to restrict to 48° £23.09







5262462E0 Built-in thermostatic bath or shower mixer £256.93

057200C00 Boxed shower kit including mixer, hose, handset and riser rail £256.74

202 🗗

Roca

# Electronic Taps

### L90-E 📀



5A5301C00 Electronic basin mixer with pop-up waste – battery powered £467.32 5A5501C00 Electonic basin mixer with pop-up waste – mains powered £521.66

# Luxury Heads

#### Vintage





5B9750C00 Fixed shower rose 200mm (wall installation) £305.30

М3-Е 🧼



5A5302C00 Electronic basin mixer with pop-up waste - battery powered £466.30

 $\textbf{5A5502C00} \ \textbf{Electronic basin mixer with pop-up waste} - \textbf{mains powered } \textbf{\$509.50}$ 

5B9550C00 Fixed shower rose 200mm (ceiling installation) £498.17

### Vintage XL



**5B9350C00** Square shower rose 300mm £781.34 **5B9450C00** Rectangular shower rose 500 x 400mm £1,453.87



5B9250C00 Circular shower rose 400mm £996.34





# Handsets



#### Sunami Massage



**Functions** 

Next M1

Next M3

Next L1

Next L3

Trend

B