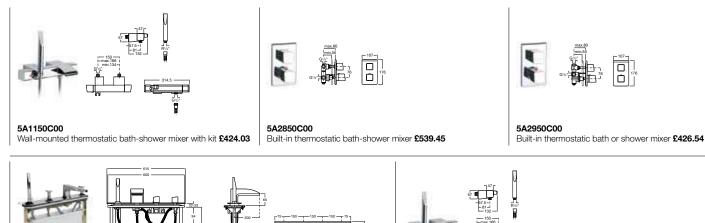

### In-Tank Meridian 🤔 🚭

893302000 Wall-hung WC with integrated cistern and I-shaped support (for solid walls) £958.50 893301000 Wall-hung WC with integrated cistern and L-shaped support (for stud walls) £1,150.00

893303000 Back-to-wall WC with integrated cistern £TBA

The unique In-Tank Meridian WC is a revolutionary bathroom fitting concept which incorporates the tank in its interior – it is the first WC to offer wall-hung and back-to-wall options which do not require a concealed cistern, facilitating ease of installation and creating an ideal solution for small spaces. Water enters the tank and then air is introduced by a revolutionary blower which has been developed in collaboration with Fluidmaster. This innovative blower pushes water through the toilet rim to flush the WC.

893302000 Wall-hung WC with integrated cistern and I-shaped support (for solid walls) £958.50

893301000 Wall-hung WC with integrated cistern and L-shaped support (for stud walls) £1,150.00

893303000 Back-to-wall WC with integrated cistern \$TBA

The unique In-Tank Meridian WC is a revolutionary bathroom fitting concept which incorporates the tank in its interior – it is the first WC to offer wall-hung and back-to-wall options which do not require a concealed cistern, facilitating ease of installation and creating an ideal solution for small spaces. Water enters the tank and then air is introduced by a revolutionary blower which has been developed in collaboration with Fluidmaster. This innovative blower pushes water through the toilet rim to flush the WC.