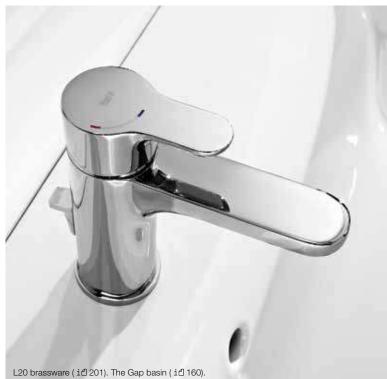

### VICTORIA (V2)

L20 brassware ( if 201). Senso Square 2.0 basin and furniture ( if 174).