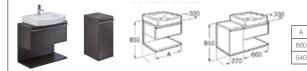

#### Kalahari-N

856450... Unit for 650mm basin £845.66

816406001 Optional legs (pair) £53.27

Replace ... in the product code with the code for your preferred furniture colour: **764** Gloss White, **770** Gloss Anthracite Grey, **771** Gloss Taupe

856452... Unit for 1000mm basin £1,127.53

816406001 Optional legs (pair) £53.27

Replace ... in the product code with the code for your preferred furniture colour:  $\bf 764$  Gloss White,  $\bf 770$  Gloss Anthracite Grey,  $\bf 771$  Gloss Taupe

856451... Unit for 800mm basin £930.22 816406001 Optional legs (pair) £53.27

Replace ... in the product code with the code for your preferred furniture colour: **764** Gloss White, **770** Gloss Anthracite Grey, **771** Gloss Taupe

1200 +200

φ

¢

. - 500 510

856453... Unit for 1200mm basin £1,296.66 816406001 Optional legs (pair) £53.27 Replace ... in the product code with the code for your preferred furniture colour: 764 Gloss White, 770 Gloss Anthracite Grey, 771 Gloss Taupe