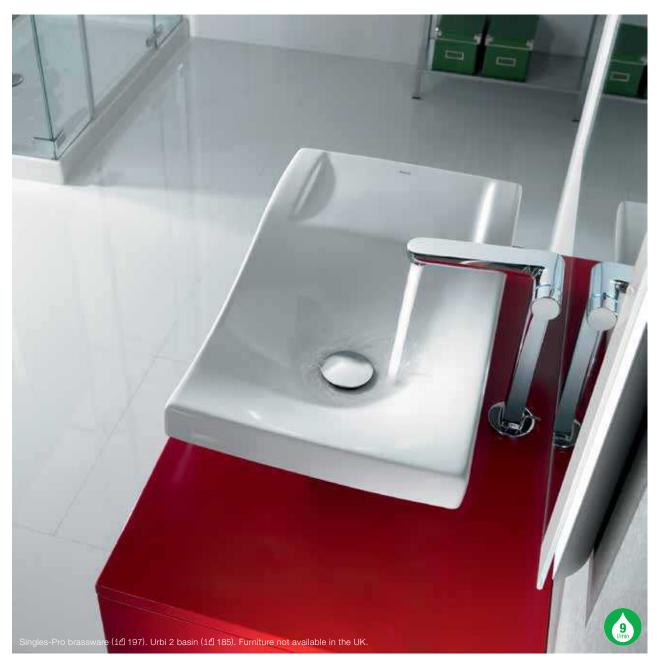

ection. The eco disc cartridge in the majority of our taps helps to save water and energy by giving a level of resistance at 50% of the water flow.

#### MONODIN-N





VECTRA



### VICTORIA (V2)











L20 brassware ( if 201). Senso Square 2.0 basin and furniture ( if 174).





# DUAL CONTROL

The wide range of Roca taps includes dual control models. Loft and Loft Elite are perhaps our most traditional looking taps but can be used in both traditional and contemporary bathroom spaces.

### LOFT ELITE



LOFT





# PROGRESSIVE

Taps with progressive technology always start the flow with cold water and the passage of cold to hot is progressive as you turn the control. This means that water systems are only activated when hot water is required thereby saving energy.

#### SINGLES-PRO





# THERMOSTATIC

With thermostatic taps, you can enjoy the water for your shower or bath at the desired temperature and flow irrespective of variations in the water pressure. Thermostatic taps are one of the best options to complete a bathroom space. Just the right temperature without loss of time and water. Thanks to our QuickReaction<sup>®</sup> technology, Roca thermostatic taps allow you to enjoy the desired flow and temperature in less than 3 seconds. In addition, SafeTouch<sup>®</sup> prevents the chrome-plating from overheating, eliminating the risk of scalding. Furthermore, a security device stops the control knob from being turned past the 38°C point. These features make thermostatic taps ideal for all the family.













PANAMA-N-T



### VICTORIA (V2)-T



# SHOWER ACCES