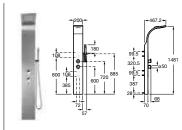

### CleanRim The Gap 🤗 👁

34273700H Rimless WC pan - moulded back-to-wall £176.06

34173C000 Close-coupled cistern - 4/2 litres £184.76

801732004 Soft-close seat £103.25

801730004 Seat £76.08

148

CleanRim The Gap flushes from an efficient distributor at the back of the toilet which has allowed us to reduce the flush volume. It is also extremely hygienic and very easy to clean.

#### 801730004 Seat £76.08

CleanRim The Gap flushes from an efficient distributor at the back of the toilet which has allowed us to reduce the flush volume. It is also extremely hygienic and very easy to clean.