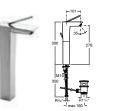

### Meridian-N 🌽 🜚 🚭

32724A000 Double basin – 1 taphole per bowl £326.76 337240000 Pedestal £92.74 337241000 Semi-pedestal £90.01 387240000 Optional shelf £107.23 816291001 Optional towel rail £67.68

32724L000 Asymmetrical basin 750 x 460mm LH – 1 taphole £262.58 32724R000 Asymmetrical basin 750 x 460mm RH – 1 taphole £262.58 337240000 Pedestal £92.74 337241000 Semi-pedestal £90.01 387240000 Optional shelf £107.23 816291001 Optional towel rail £67.68

32724B000 Basin 1000 x 460mm – 1 taphole £291.75 32724D000 Basin 850 x 460mm – 1 taphole £268.41 327240000 Basin 700 x 460mm – 1 taphole £245.07 337240000 Pedestal £92.74 337241000 Semi-pedestal £90.01 387240000 Optional shelf £107.23 816291001 Optional towel rail £67.68

327241000 Basin 650 x 460mm – 1 taphole £231.74 327242000 Basin 600 x 460mm – 1 taphole £192.56 327243000 Basin 550 x 460mm – 1 taphole £162.31 327244000 Basin 500 x 460mm – 1 taphole £137.71 337240000 Pedestal £92.74 337241000 Semi-pedestal £90.01