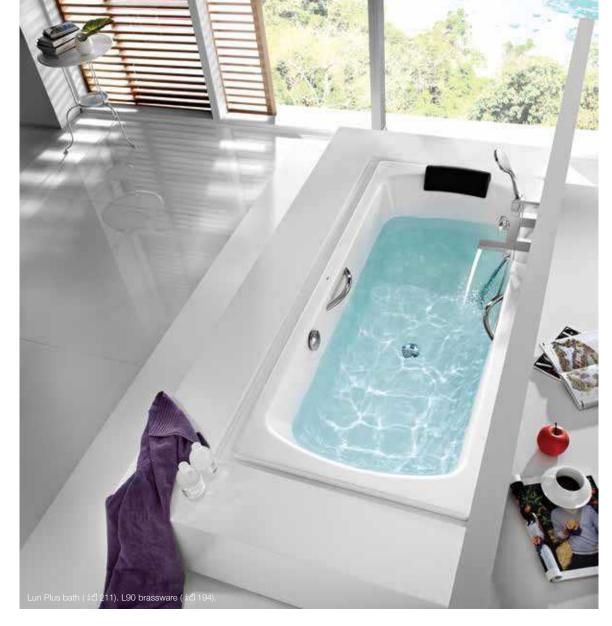

# LUN PLUS

DUO PLUS

For something a little different, we present our Eliptico cast iron bath collection. Inspired by the classic look roll top baths, the Eliptico bath comes with a white or grey exterior and has several leg options meaning it can be adapted to suit a variety of looks and styles.