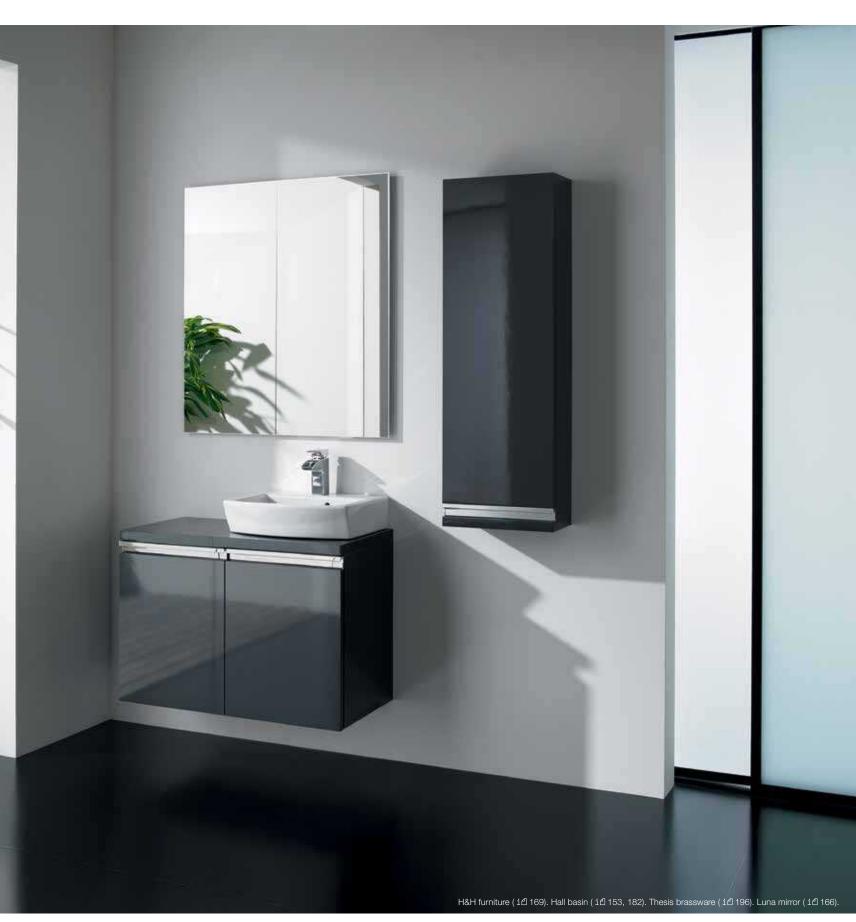

H&H furniture ( i 169). Hall basin ( i 153, 182). Thesis brassware ( i 196). Luna mirror ( i 166)

The H&H furniture collection has been specifically designed to fit the basins of the Hall and Happening bathroom collections. The modularity that characterizes this collection gives you the flexibility to adapt it to any bathroom space. H&H is available in three different finishes: Gloss Anthracite Grey, Gloss Beige and Walnut and comes with optional legs for floor mounted installations.