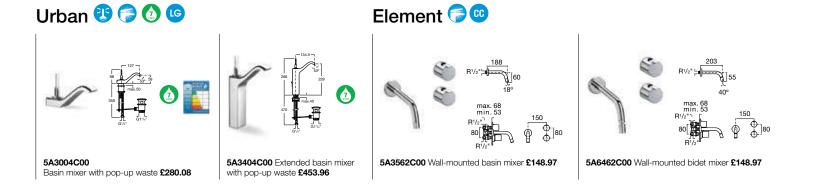

### CleanRim The Gap 🤗 👁

34273700H Rimless WC pan - moulded back-to-wall £176.06

34173C000 Close-coupled cistern - 4/2 litres £184.76

801732004 Soft-close seat £103.25

801730004 Seat £76.08

148

CleanRim The Gap flushes from an efficient distributor at the back of the toilet which has allowed us to reduce the flush volume. It is also extremely hygienic and very easy to clean.

357657000 Bidet – 1 taphole £332.59 806652... Cushioned soft-close bidet cover (colours) £198.39 806652004 Soft-close bidet cover (white) £163.37 Replace ... in the product code with the code for your preferred colour: