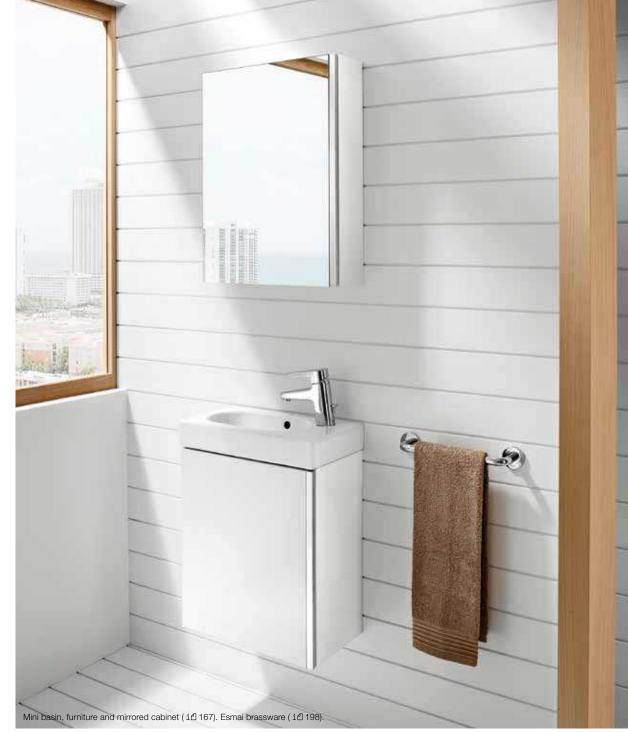

As its name suggests, Mini is a compact and very stylish combination of furniture and basin, available with or without a mirror or mirrored cabinet. A soft close door comes as standard, and both the door on the unit and the mirror on the cabinet are reversible.

#### Mini 🖻 🗐 🔞

855866... Basin and furniture with mirrored cabinet £299.00

855865... Basin and furniture with mirror £240.00

855873... Basin and furniture £210.00

Replace ... in the product code with the code for your preferred furniture colour: 154 Textured Wenge, 155 Textured Oak, 156 Textured Grey, 806 Gloss White