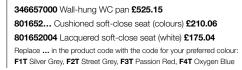

357657000 Bidet – 1 taphole £332.59 806652... Cushioned soft-close bidet cover (colours) £198.39 806652004 Soft-close bidet cover (white) £163.37 Replace ... in the product code with the code for your preferred colour:

F1T Silver Grey, F2T Street Grey, F3T Passion Red, F4T Oxygen Blue

357655000 Wall-hung bidet – 1 taphole £396.78 806652... Cushioned soft-close bidet cover (colours) £198.39 806652004 Soft-close bidet cover (white) £163.37 Replace ... in the product code with the code for your preferred colour: F15 Silver Grev, F2T Street Grev, F3T Passion Red, F4T Oxyoen Blue