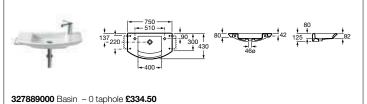

357657000 Bidet – 1 taphole £332.59 806652... Cushioned soft-close bidet cover (colours) £198.39 806652004 Soft-close bidet cover (white) £163.37 Replace ... in the product code with the code for your preferred colour: