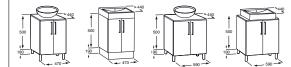

855706... Unit for 400 countertop basin £2,917.48 Replace ... in the product code with the code for your preferred colour: F3T Passion Red, F4T Oxygen Blue, 004 White, 609 Oak, 001 Wenge

855707... Unit for 750 countertop basin – left hand £4,201.17 855708... Unit for 750 countertop basin – right hand £4,201.17 Replace ... in the product code with the code for your preferred colour: F3T Passion Red, F4T Oxygen Blue, 004 White, 609 Oak, 001 Wenge

855703... Unit for 800, 700 and 600 basins £2,917.48 Replace ... in the product code with the code for your preferred colour: F3T Passion Red, F4T Oxygen Blue, 004 White, 609 Oak, 001 Wenge

855704... Unit for 800, 700 and 600 basins – left hand £4,201.17 855705... Unit for 800, 700 and 600 basins – right hand £4,201.17 Replace ... in the product code with the code for your preferred colour: F3T Passion Red, F4T Oxygen Blue, 004 White, 609 Oak, 001 Wenge