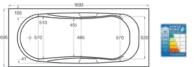

024719000 Double-ended bath 1700 x 750mm – 0 taphole £281.89 024722000 Double-ended bath 1700 x 700mm – 0 taphole £208.59 024718000 Bath 1700 x 750mm – 0 taphole £281.89 024717000 Bath 1700 x 700mm – 0 taphole £208.59 024716000 Bath 1600 x 700mm – 0 taphole £208.59