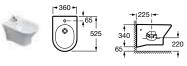

### Meridian-N 🌽 🜚 🚭

32724A000 Double basin – 1 taphole per bowl £326.76 337240000 Pedestal £92.74 337241000 Semi-pedestal £90.01 387240000 Optional shelf £107.23 816291001 Optional towel rail £67.68

32724L000 Asymmetrical basin 750 x 460mm LH – 1 taphole £262.58 32724R000 Asymmetrical basin 750 x 460mm RH – 1 taphole £262.58 337240000 Pedestal £92.74 337241000 Semi-pedestal £90.01 387240000 Optional shelf £107.23 816291001 Optional towel rail £67.68

32724B000 Basin 1000 x 460mm – 1 taphole £291.75 32724D000 Basin 850 x 460mm – 1 taphole £268.41 327240000 Basin 700 x 460mm – 1 taphole £245.07 337240000 Pedestal £92.74 337241000 Semi-pedestal £90.01 387240000 Optional shelf £107.23 816291001 Optional towel rail £67.68

327241000 Basin 650 x 460mm – 1 taphole £231.74 327242000 Basin 600 x 460mm – 1 taphole £192.56 327243000 Basin 550 x 460mm – 1 taphole £162.31 327244000 Basin 500 x 460mm – 1 taphole £137.71 337240000 Pedestal £92.74 337241000 Semi-pedestal £90.01