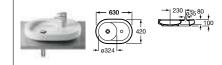

327245000 Cloakroom basin – 1 taphole £103.67 337240000 Pedestal £92.74 337241000 Semi-pedestal £90.01

342247000 ECO WC pan – open back £242.77 34124C000 ECO Close-coupled cistern – 4.5/3 litres £212.77 8012A2004 Soft-close seat £105.02 8012A0004 Seat £77.75