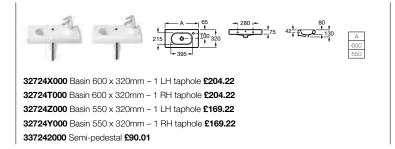

#### Meridian-N Compact 🤔 🜚 🚭

32724X000 Basin 600 x 320mm – 1 LH taphole £204.22 32724T000 Basin 600 x 320mm – 1 RH taphole £204.22 32724Z000 Basin 550 x 320mm – 1 LH taphole £169.22 32724Y000 Basin 550 x 320mm – 1 RH taphole £169.22 337242000 Semi-pedestal £90.01 387240000 Optional shelf £107.23 816291001 Optional towel rail £67.68