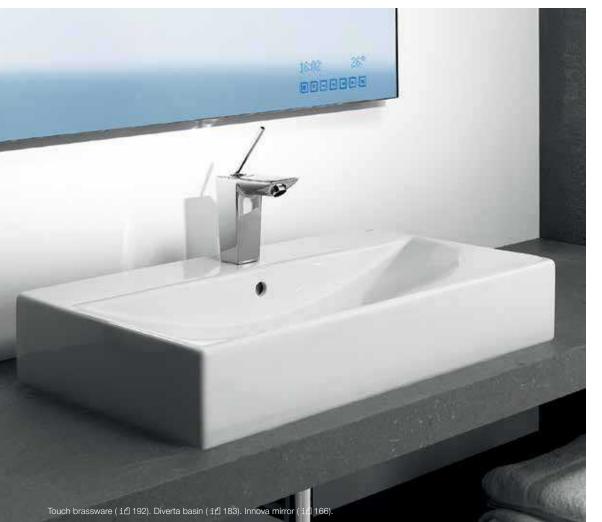

### DIVERTA

Innova is a generously proportioned mirror for the bathroom with an integrated touchpad embedded within the glass. The mirror features time and room temperature display, fluorescent light, demister, stereo FM radio as well as the option of connecting an auxiliary audio source (e.g. an MP3 player).