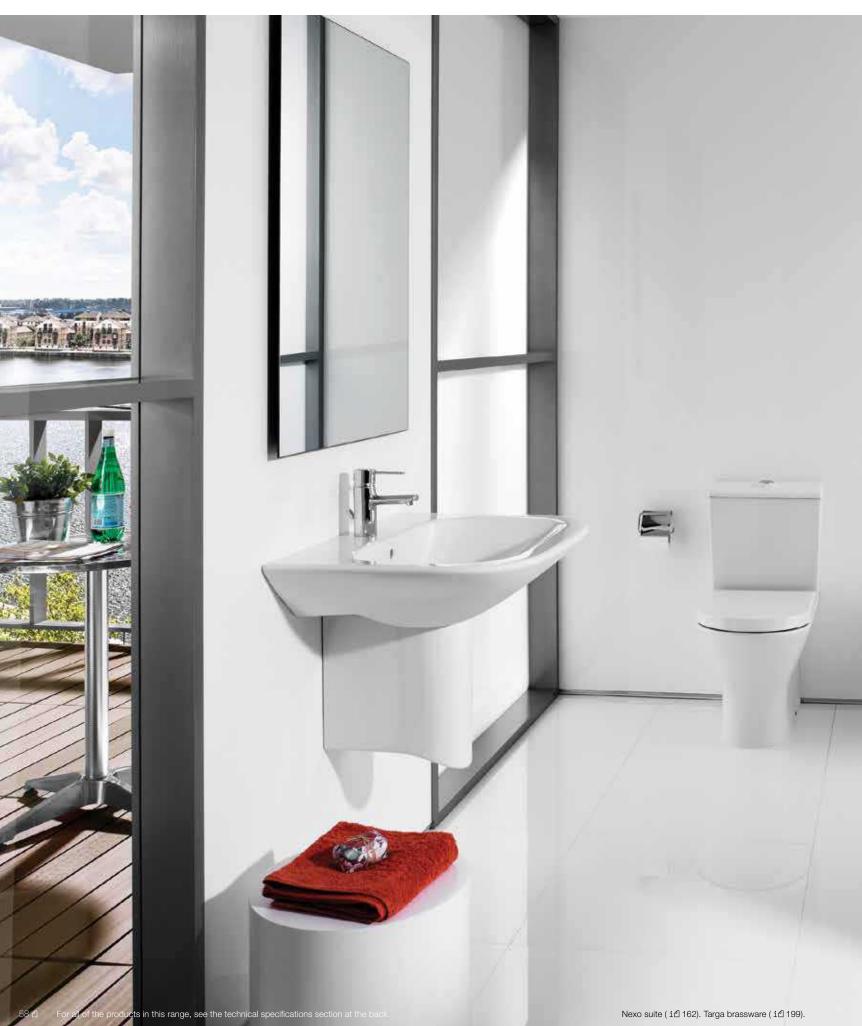

The Gap suite ( i伯 160). Targa brassware ( i伯 199). Luna mirror ( i伯 166).

## Furniture colours

576 White

575 Beige

**577** Grape

.

The Giralda collection combines versatility with beauty. With smooth clean lines it is the perfect solution for any bathroom space.

Nexo WC and bidet (i伯 162). Targa brassware (i伯 199).

Designed by Antonio Bullo, the Nexo collection perfectly represents the union of design and value.

Textured wood finishes

153 Anthracite Grey 806 White

154 Wenge

**155** Oak

The fantastic new Victoria Plus collection is epitomised by its 'soft square' look. If you're looking for a smooth and organic design at an affordable price, these products are the perfect choice.