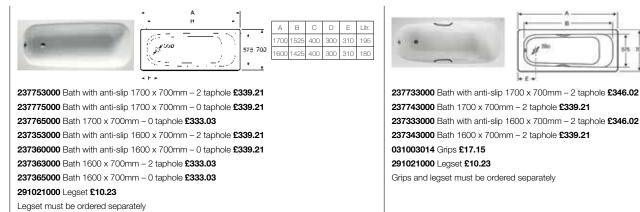

h - 2 taphole £545.56

#### Martina





Many of our products can be purchased through our online store. Please visit www.uk.roca.com for more details.

# Steel Baths

### 3.5mm \_\_\_\_\_

#### Lun Plus



2212G0000 Bath with anti-slip and gripholes 1800 x 800mm – 0 taphole £652.28

**2212E0000** Bath with anti-slip 1800 x 800mm – 0 taphole **£650.55 2213G0000** Bath with anti-slip and gripholes 1700 x 750mm – 0 taphole **£600.28** 

**2213E0000** Bath with anti-slip and gripholes 1700 x 750mm – 0 taphole **1 2213E0000** Bath with anti-slip 1700 x 750mm – 0 taphole **£598.55** 

291105000 Grips £39.87

24F075000 Optional headrest £64.24

291030000 Legset £44.41

Grips, headrests and legset must be ordered separately

#### Duo Plus



**Contesa Body Plus** 

Carla Plus

#### Contesa Plus



Volumes are up to the overflow and do not include displacement

# Steel Baths

### 2mm \_





180



#### Contesa ECO



015070000 Low height end panel (430 high) £64.19 Legset must be ordered separately

#### Carla ECO



2215L2000 ECO bath with anti-slip 1700 x 700mm - 0 taphole £169.36 031003014 Grips £17.15 291021000 Legset £10.23 015170000 Low height front panel (430 high) £87.54 015070000 Low height end panel (430 high) £64.19

Grips and legset must be ordered separately

#### Luxury reinforced

#### **Reinforced standard Reinforced tall**

#### Superthick



#### Panel portfolio - compatibility

| Becool 1700 x 800       ✓       ✓         Becool 1800 x 800       ✓       ✓         Becool 1900 x 900       ✓       Front panel only         Becool 1900 x 1100       Front panel only