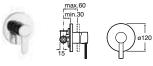

thermostatic shower column with kit £379.60

### L20 ᅾ 🔕 🧱 🔃 🗇 🍃 🕼 🚥



5A3009C00 Basin mixer with pop-up waste £82.60 5A3109C00 Basin mixer £74.99

5A3209C00 Basin mixer with smooth body £74.99

Due to the Cold Start system, the handle of this product turns 110° to the left only so may not be compatible with basins where the taphole is situated in the back right corner.



5A0109C00 Wall-mounted bath-shower mixer with kit £102.16



Wall-mounted thermostatic shower mixer (no kit) £172.22



057400C00 Boxed shower kit including mixer, hose, handset and riser rail £184.76



5A6009C00 Bidet mixer with pop-up waste £82.60 5A6109C00 Bidet mixer £76.43 Due to the Cold Start system, the handle of this product turns 110° to the left only.

5A2009C00 Wall-mounted shower mixer with kit £88.04





5A2209C00 Built-in bath or shower mixer £94.56

Brava-N 🗇 😳





5A3030C00 Basin mixer with pop-up waste £79.93 5A3130C00 Basin mixer £69.51

5A4230C00 Basin pillar tap (cold) £35.99 5A4330C00 Basin pillar tap (hot) £35.99



5A6030C00 Bidet mixer with pop-up waste £79.93



5A0130C00 Wall-mounted bath-shower mixer with kit £104.26

#### Danube-N and Danube Cross Range will be redesigned late 2013.



Basin mixer body with pop-up waste £75.71 Heads must be ordered separatley.



Basin pillar taps (pair) £27.31 Heads must be ordered separatley.



020326C00 Bidet mixer body with pop-up waste £75.71 Heads must be ordered separatley.



Deck-mounted bath filler body £95.38

Heads must be ordered separatley.

020015C00



020013C00 Deck-mounted bath-shower mixer body with kit £122.90 Heads m