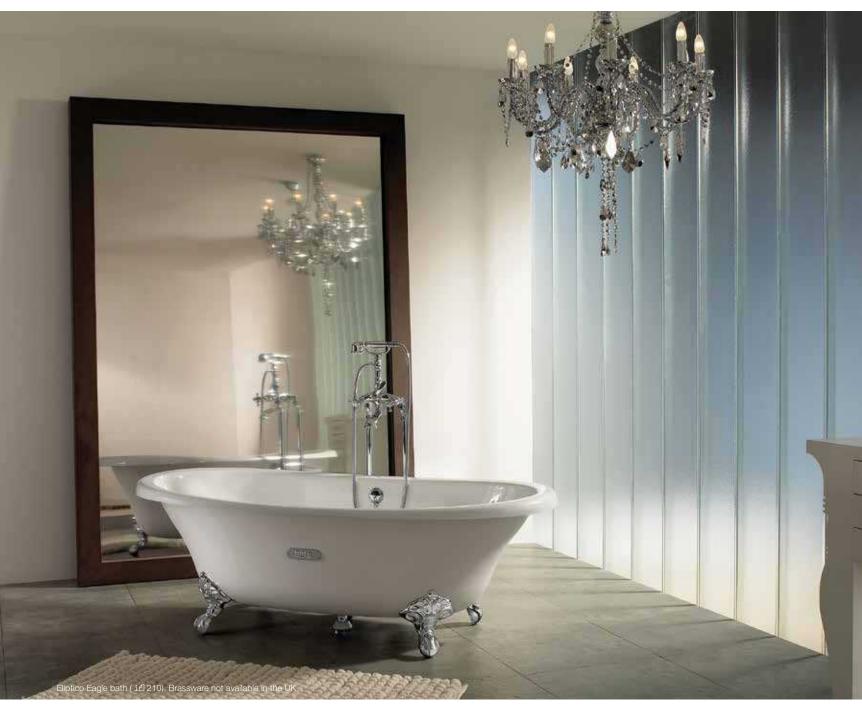

# LUN PLUS

DUO PLUS

For something a little different, we present our Eliptico cast iron bath collection. Inspired by the classic look roll top baths, the Eliptico bath comes with a white or grey exterior and has several leg options meaning it can be adapted to suit a variety of looks and styles.

# ELIPTICO WHITE EAGLE