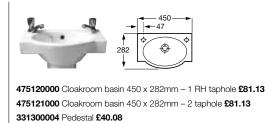

327245000 Cloakroom basin – 1 taphole £103.67 337240000 Pedestal £92.74 337241000 Semi-pedestal £90.01

856002M.. Unit with two drawers for 600mm basin £355.21 856004M.. Unit with two drawers for 550mm basin £344.45 816412001 Optional legs (pair) £53.27

327249000 Cloakroom basin 350 x 320mm – 1 RH taphole £102.70 337242000 Semi-pedestal £90.01 387240000 Optional shelf £107.23 816291001 Optional towel rail £67.68

327248000 Cloakroom basin 450 x 250mm - 1 RH taphole £110.87