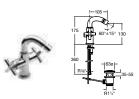

### Nexo 🅙 🔤

342640000 WC pan – open back £141.76 341643000 Close-coupled cistern – 6/3 litres £144.28 80164A004 Soft-close seat £81.56 801640004 Seat £62.72

346640000 Wall-hung WC pan £263.45 80164A004 Soft-close seat £81.56 801640004 Seat £62.72

342642000 Compact WC pan – moulded back-to-wall £158.07 341645000 Compact close-coupled cistern – 6/3 litres £163.08 80164A004 Soft-close seat £81.56 801640004 Seat £62.72

357640000 Bidet – 1 taphole £144.28 806640004 Bidet cover £52.24

347615000 Back-to-wall WC pan £188.18 80164A004 Soft-close seat £81.56 801640004 Seat £62.72

357645000 Wall-hung bidet - 1 taphole £200.73