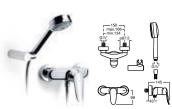

### CleanRim The Gap 🤗 👁

34273700H Rimless WC pan - moulded back-to-wall £176.06

34173C000 Close-coupled cistern - 4/2 litres £184.76

801732004 Soft-close seat £103.25

801730004 Seat £76.08

148

CleanRim The Gap flushes from an efficient distributor at the back of the toilet which has allowed us to reduce the flush volume. It is also extremely hygienic and very easy to clean.

#### CleanRim The Gap

**34273700H** Rimless WC pan – moulded back-to-wall **£176.06 34173C000** Close-coupled cistern – 4/2 litres **£184.76 801732004** Soft-close seat **£103.25** 

#### 801730004 Seat £76.08

CleanRim The Gap flushes from an efficient distributor at the back of the toilet which has allowed us to reduce the flush volume. It is also extremely hygienic and very easy to clean.