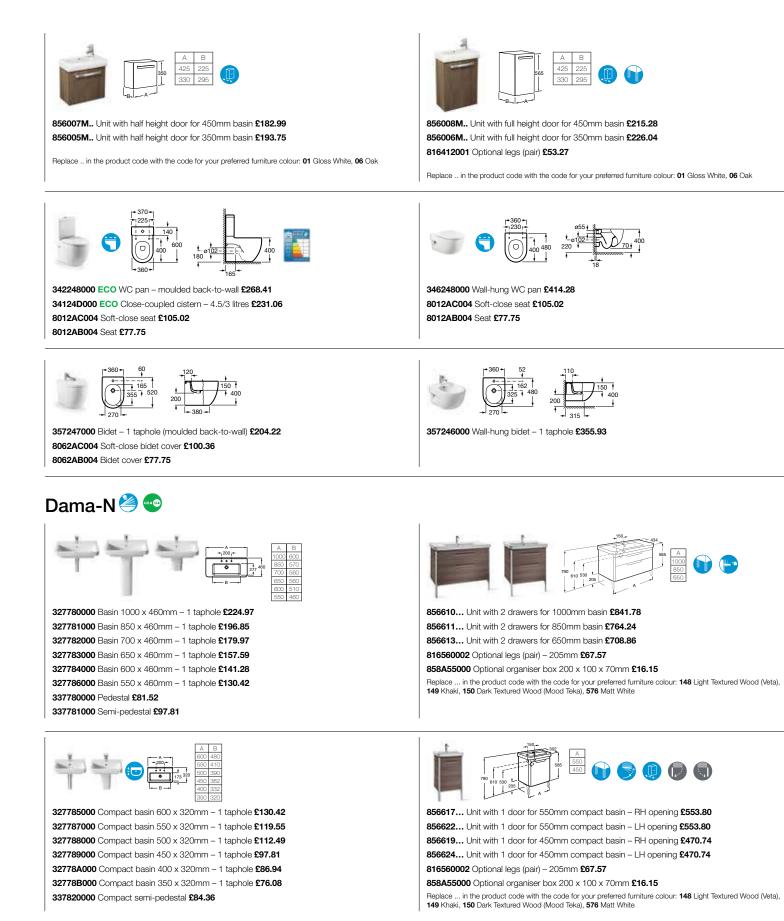

Replace ... in the product code with the code for your preferred furniture colour; 01 Gloss White. 06 Oak

856007M.. Unit with half height door for 450mm basin £182.99
856005M.. Unit with half height door for 350mm basin £193.75
Replace .. in the product code with the code for your preferred furniture colour: 01 Gloss White, 06 Oak

856008M.. Unit with full height door for 450mm basin £215.28
856006M.. Unit with full height door for 350mm basin £226.04
816412001 Optional legs (pair) £53.27
Replace .. in the product code with the code for your preferred furniture colour: 01 Gloss White, 06 Oak