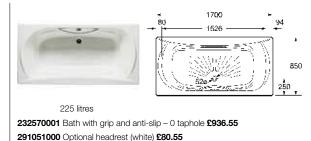

Giralda



#### Sitges 🕞





#### 180 litres 023W00001 Bath with Glow system 1700 x 750mm – 0 taphole £1,595.12 023200000 Bath 1700 x 750mm – 0 taphole £320.93

#### Genova





160 litres **024749000** Bath with integral grips 1700 x 700mm – 2 taphole **£192.56** 



Sureste 🕞

**024W35000** Bath with Glow system and grips 1700 x 700mm – 2 taphole **£1,370.11 024735000** Bath with grips 1700 x 700mm – 2 taphole **£204.22** 

123502000 Bath with grips 1700 x 750mm - 0 taphole £291.75

#### The Gap



024716000 Bath 1600 x 700mm - 0 taphole £208.59

# Cast Iron Baths

#### Eliptico





222 litres

233650007 Freestanding bath with anti-slip – white exterior £1,442.70 506403400 Exposed waste and overflow fitting £269.79





291093000 Red leg set and chrome towel rail £827.31

#### Akira







222 litres 233650000 Freestanding bath with anti-slip – grey exterior £1,373.65 506403400 Exposed waste and overflow fitting £269.79



Haiti

А



291094000 Eagle feet £376.37

291070000 L' shaped cherry wood legs £1,207.93



232753001 Bath with grips and anti-slip – 2 taphole £623.48 291051000 Optional headrest (white) £80.55

#### 

285 1+

### Continental



526803010 Grips £80.55 291053000 Optional headrest (white) £90.29

232070000 Bath - 2 taphole £545.56

#### Martina





Many of our products can be purchased through our online store. Please visit www.uk.roca.com for more details.

# Steel Baths

### 3.5mm \_\_\_\_\_

#### Lun Plus



2212G0000 Bath with anti-slip and gripholes 1800 x 800mm – 0 taphole £652.28

**2212E0000** Bath with anti-slip 1800 x 800mm – 0 taphole **£6