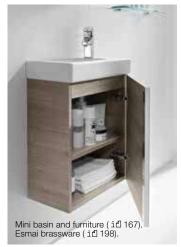

As its name suggests, Mini is a compact and very stylish combination of furniture and basin, available with or without a mirror or mirrored cabinet. A soft close door comes as standard, and both the door on the unit and the mirror on the cabinet are reversible.

#### Mini 🖻 🗐 🔞

855866... Basin and furniture with mirrored cabinet £299.00

855865... Basin and furniture with mirror £240.00

855873... Basin and furniture £210.00

Replace ... in the product code with the code for your preferred furniture colour: 154 Textured Wenge, 155 Textured Oak, 156 Textured Grey, 806 Gloss White