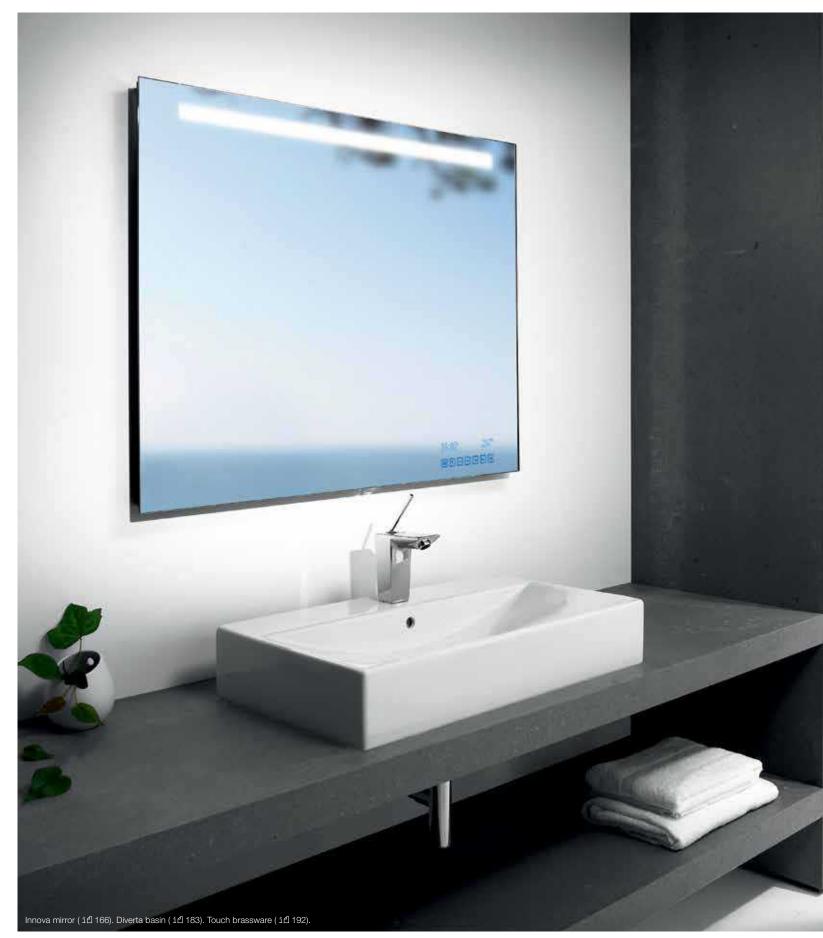

### DIVERTA

Innova is a generously proportioned mirror for the bathroom with an integrated touchpad embedded within the glass. The mirror features time and room temperature display, fluorescent light, demister, stereo FM radio as well as the option of connecting an auxiliary audio source (e.g. an MP3 player).