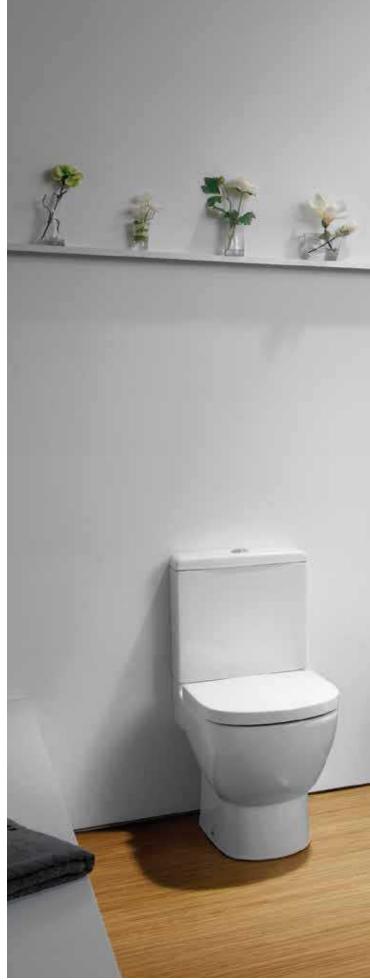

Two new innovative WCs are our **In-Tank Meridian** (see page 12), which is the first wall-hung WC to have the cistern integrated within the pan, and **CleanRim The Gap** (see page 13) which, through the introduction of an efficient distributor at the back of the toilet, has allowed us to reduce the flush volume and also make this WC extremely hygienic and easy to clean.

# CLEANRIM THE GAP

CleanRim The Gap flushes from an efficient distributor at the back of the toilet which has allowed us to reduce the flush volume. It is also extremely hygienic and very easy to clean.