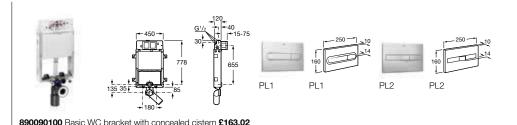

# Concealed Cisterns & Fixing Brackets

#### Wall-hung WC options

890820D00 Duplo wall-hung WC bracket with cistern (820mm high) £225.37 890CF0000 Corner fixing kit £92.44

890820FP0 Operating panel – polished chrome £49.35

#### Wall-hung WC options

890090000 Pro wall-hung WC bracket with cistern (1090mm high) £204.52 890095001 Operating panel (PL1) – polished chrome £54.34 890095002 Operating panel (PL1) - matt chrome £54.34 890096001 Operating panel (PL2) - polished chrome £65.21 890096002 Operating panel (PL2) - matt chrome £65.21

#### **Back-to-wall WC options**

#### Wall-hung WC options

Wall-hung basin options

890093000 Pro basin support bracket £188.38

#### Wall-hung bidet options

890095001 Operating panel (PL1) – polished chrome £54.34 890095002 Operating panel (PL1) - matt chrome £54.34  $\textbf{890096001} \text{ Operating panel (PL2) - polished chrome } \textbf{\pounds65.21}$ 890096002 Operating panel (PL2) - matt chrome £65.21

#### Wall-hung bidet options

890091100 Basic wall-hung bidet bracket £135.09

Pro frames are designed to be installed within a structural wall, fixing from the floor (and sides where necessary) which means they do not require brickwork to achieve the necessary strength. Basic products are designed to be built into the brickwork to achieve the necessary strength