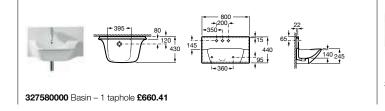

**327630000** Basin 1300 x 500mm – 1 taphole per bowl **£434.19 327631000** Basin 1100 x 500mm – 1 taphole **£291.73 327632000** Basin 900 x 500mm – 1 taphole **£264.60** 