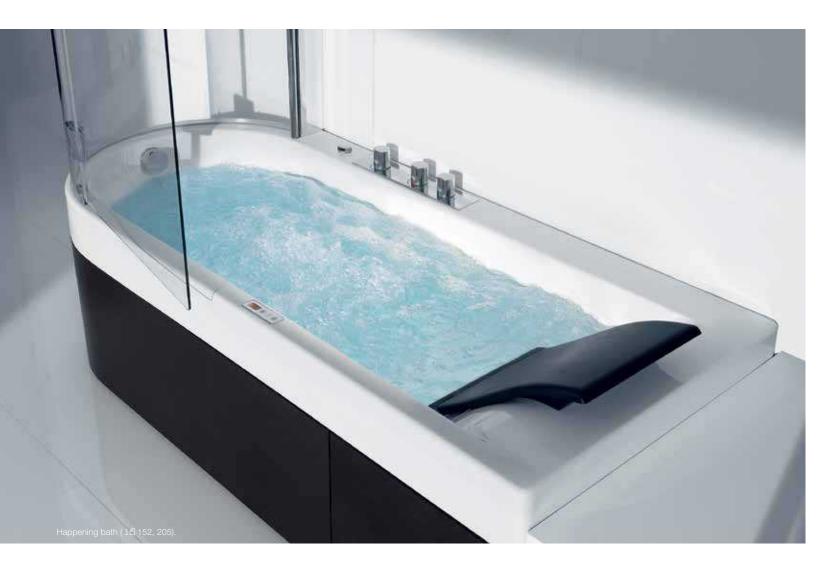

Furniture colour

Cherry Wood

The Happening collection offers an innovative and modern design, targeted at an avant-garde audience looking for new trends in the bathroom. Designed by Ramón Benedito and with a wide range of products, Happening is an ideal solution for all spaces.

## HAPPENING Benedito Design

MALI

The Happening bath comes complete with a wooden panel, screen, headrest, combined overflow and bath filler as well as thermostatic taps. To ensure maximum relaxation, the Happening bath features Roca's Relax system which has many features including air and water massage, chromotherapy and cold steam released on the surface of the bath with optional essences for a gentle fragrance.