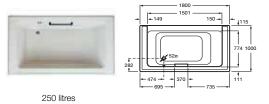

024719000 Double-ended bath 1700 x 750mm – 0 taphole £281.89 024722000 Double-ended bath 1700 x 700mm – 0 taphole £208.59 024718000 Bath 1700 x 750mm – 0 taphole £281.89 024717000 Bath 1700 x 700mm – 0 taphole £208.59 024716000 Bath 1600 x 700mm – 0 taphole £208.59