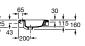

### Meridian-N 🌽 🜚 🚭

32724A000 Double basin – 1 taphole per bowl £326.76 337240000 Pedestal £92.74 337241000 Semi-pedestal £90.01 387240000 Optional shelf £107.23 816291001 Optional towel rail £67.68

32724L000 Asymmetrical basin 750 x 460mm LH – 1 taphole £262.58 32724R000 Asymmetrical basin 750 x 460mm RH – 1 taphole £262.58 337240000 Pedestal £92.74 337241000 Semi-pedestal £90.01 387240000 Optional shelf £107.23 816291001 Optional towel rail £67.68