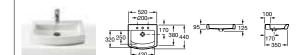

32778C000 Corner basin – 1 taphole £157.59

346787000 Wall-hung WC pan £380.38

80678C004 Soft-close bidet cover £104.33

80678B004 Bidet cover £86.94

801782004 Soft-close seat £104.33

801780004 Seat £86.94

856627... Column unit with mirror – 1500mm RH £747.64 856629... Column unit with mirror – 1500mm LH £747.64 856628... Column unit without mirror – 1500mm (reversible) £664.56