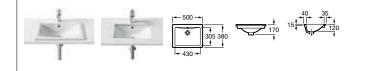

32778C000 Corner basin – 1 taphole £157.59

346787000 Wall-hung WC pan £380.38

80678C004 Soft-close bidet cover £104.33

80678B004 Bidet cover £86.94

801782004 Soft-close seat £104.33

801780004 Seat £86.94

856627... Column unit with mirror – 1500mm RH £747.64 856629... Column unit with mirror – 1500mm LH £747.64 856628... Column unit without mirror – 1500mm (reversible) £664.56