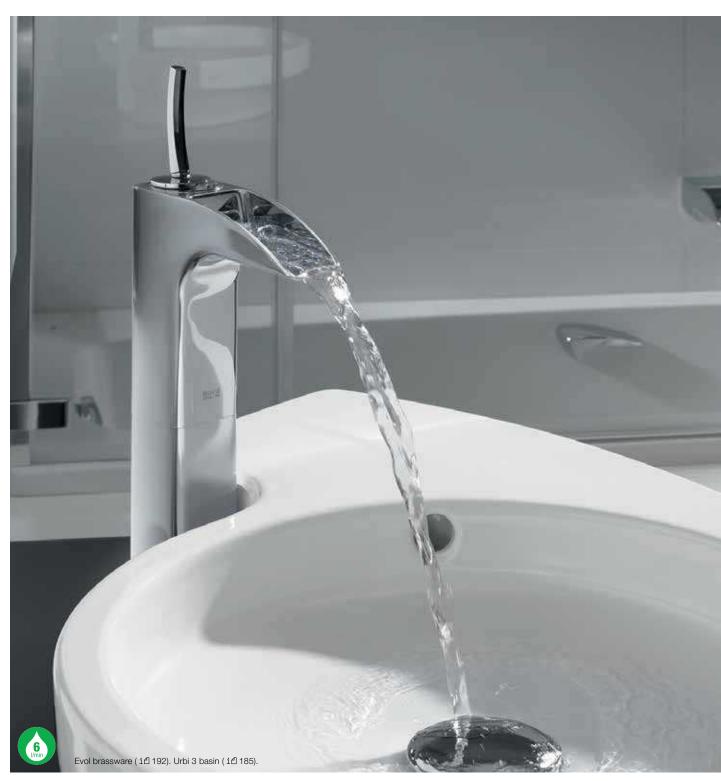

```
Kalahari basin and furniture (ゴロ171). Evol brassware (ゴロ192). Bath not available in the UK.
```

Consisting of four basin and base unit combinations, Kalahari-N is a highly practical storage solution with optional legs, spacious drawers with organiser boxes and soft close drawer mechanism. Available in Anthracite Grey, White or Taupe gloss finishes.