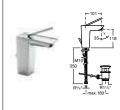

### Meridian-N 🌽 🜚 🚭

32724A000 Double basin – 1 taphole per bowl £326.76 337240000 Pedestal £92.74 337241000 Semi-pedestal £90.01 387240000 Optional shelf £107.23 816291001 Optional towel rail £67.68

32724L000 Asymmetrical basin 750 x 460mm LH – 1 taphole £262.58 32724R000 Asymmetrical basin 750 x 460mm RH – 1 taphole £262.58 337240000 Pedestal £92.74 337241000 Semi-pedestal £90.01 387240000 Optional shelf £107.23 816291001 Optional towel rail £67.68

32724B000 Basin 1000 x 460mm – 1 taphole £291.75 32724D000 Basin 850 x 460mm – 1 taphole £268.41 327240000 Basin 700 x 460mm – 1 taphole £245.07 337240000 Pedestal £92.74 337241000 Semi-pedestal £90.01 387240000 Optional shelf £107.23 816291001 Optional towel rail £67.68

327241000 Basin 650 x 460mm – 1 taphole £231.74 327242000 Basin 600 x 460mm – 1 taphole £192.56 327243000 Basin 550 x 460mm – 1 taphole £162.31 327244000 Basin 500 x 460mm – 1 taphole £137.71 337240000 Pedestal £92.74 337241000 Semi-pedestal £90.01