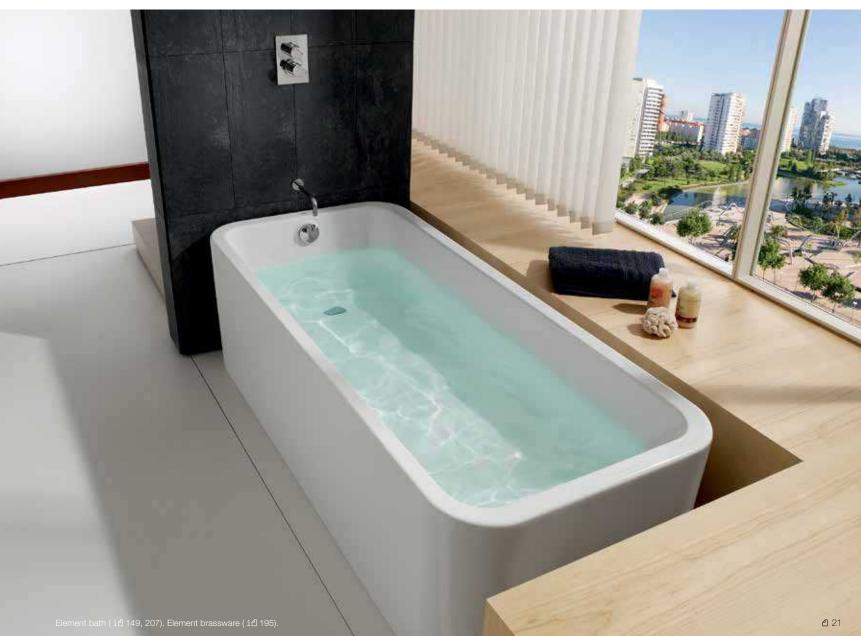

### BECOOL

HALL

Crafted from one single piece of acrylic, the Element and Georgia baths are completely freestanding with no requirement for panels, making them easier to install and more aesthetically appealing. Both models have a wow factor appeal, boasting a smooth and seamless design.

### ELEMENT FREESTANDING