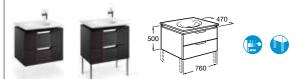

856010M.. Unit with two drawers for 650 or 600mm basins £387.50 856206M.. Countertop £86.11

856201M15 Countertop for use with 650mm basin (Black) £182.99 856202M15 Countertop for use with 600mm basin (Black) £182.99

856012M.. Unit with two drawers for 550 or 500mm basins £376.74 856207M.. Countertop £75.35

856203M15 Countertop for use with 550mm basin (Black) £172.22 856204M15 Countertop for use with 500mm basin (Black) £172.22

856014M.. Unit with two drawers for 450mm basin £365.98 856208M.. Countertop £64.58 856205M15 Countertop for use with 450mm basin (Black) £161.46

816412001 Optional legs (pair) £53.27 856401M03 Optional plinth (chrome) £80.74