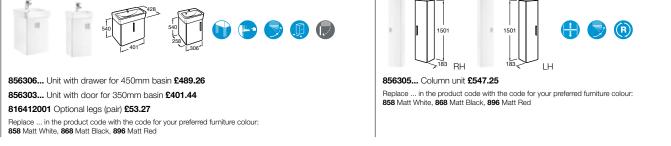

856013M.. Unit with drawer for 450mm basin £301.39 856208M.. Countertop £64.58

856205M15 Countertop for use with 450mm basin (Black) £161.46

Countertops that specify a particular basin are made from a solid surface and are pre-cut to suit the basin Replace .. in the product code with the code for your preferred furniture colour: 01 Gloss White, 06 Oak

856014M.. Unit with two drawers for 450mm basin £365.98 856208M.. Countertop £64.58 856205M15 Countertop for use with 450mm basin (Black) £161.46

816412001 Optional legs (pair) £53.27 856401M03 Optional plinth (chrome) £80.74

32778C000 Corner basin – 1 taphole £157.59

346787000 Wall-hung WC pan £380.38

80678C004 Soft-close bidet cover £104.33

80678B004 Bidet cover £86.94

801782004 Soft-close seat £104.33

801780004 Seat £86.94

856627... Column unit with mirror – 1500mm RH £747.64 856629... Column unit with mirror – 1500mm LH £747.64 856628... Column unit without mirror – 1500mm (reversible) £664.56