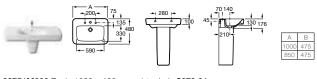

#### Senso Square

**32751M000** Basin 1000 x 480mm – 1 taphole **£270.61 32751N000** Basin 850 x 475mm – 1 taphole **£253.70 32751A000** Basin 650 x 475mm – 1 taphole **£168.90 32751B000** Basin 600 x 475mm – 1 taphole **£117.99 32751C000** Basin 550 x 440mm – 1 taphole **£112.75** 

**32751L000** Asymmetrical basin LH – 1 taphole **£236.79 32751R000** Asymmetrical basin RH – 1 taphole **£236.79** 

**32751T000** Basin 450 x 440mm – 1 taphole **£101.48 32751D000** Basin 350 x 285mm – 1 taphole **£94.39** 