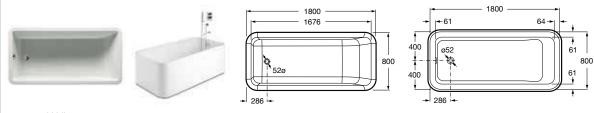

#### 247902000 Bath – 0 taphole £460.97

248067001 Bath with Total system – 0 taphole (waste included) £2,924.58 248066001 Bath with Tonic system – 0 taphole (waste included) £1,637.25 247W06000 Bath with Glow system – 0 taphole £1,730.71 259643000 Front panel £175.41 259644000 End panel £89.06