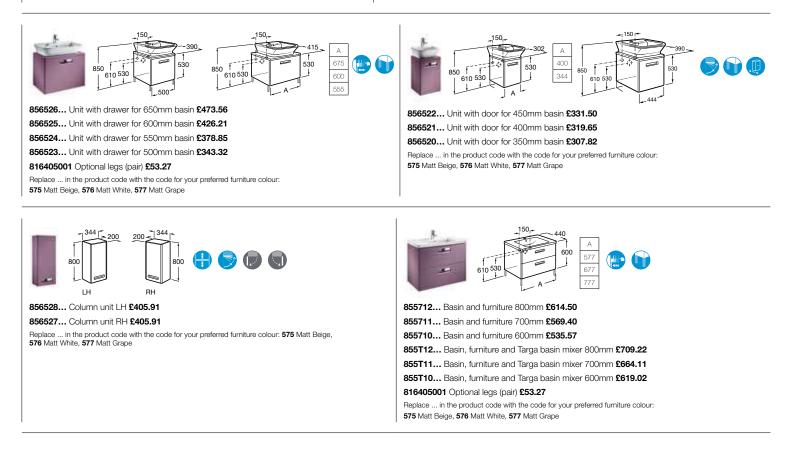

#### Kalahari-N

856450... Unit for 650mm basin £845.66

816406001 Optional legs (pair) £53.27

Replace ... in the product code with the code for your preferred furniture colour: **764** Gloss White, **770** Gloss Anthracite Grey, **771** Gloss Taupe

856452... Unit for 1000mm basin £1,127.53

816406001 Optional legs (pair) £53.27

Replace ... in the product code with the code for your preferred furniture colour:  $\bf 764$  Gloss White,  $\bf 770$  Gloss Anthracite Grey,  $\bf 771$  Gloss Taupe

856451... Unit for 800mm basin £930.22 816406001 Optional legs (pair) £53.27

Replace ... in the product code with the code for your preferred furniture colour: **764** Gloss White, **770** Gloss Anthracite Grey, **771** Gloss Taupe

1200 +200

φ

¢

. - 500 510

856453... Unit for 1200mm basin £1,296.66 816406001 Optional legs (pair) £53.27 Replace ... in the product code with the code for your preferred furniture colour: 764 Gloss White, 770 Gloss Anthracite Grey, 771 Gloss Taupe

856454... Column unit £805.06

Replace ... in the product code with the code for your preferred furniture colour: **764** Gloss White, **770** Gloss Anthracite Grey, **771** Gloss Taupe

327897000 Basin - 1 taphole £308.19