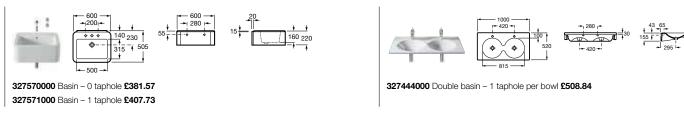

Many of our products can be purchased through our online store. Please visit www.uk.roca.com for more details.

32724E000 In countertop basin - 1 taphole £181.41

32724S000 Semi-recessed basin - 1 taphole £220.95

327245000 Cloakroom basin – 1 taphole £103.67 337240000 Pedestal £92.74 337241000 Semi-pedestal £90.01

342247000 ECO WC pan – open back £242.77 34124C000 ECO Close-coupled cistern – 4.5/3 litres £212.77 8012A2004 Soft-close seat £105.02 8012A0004 Seat £77.75