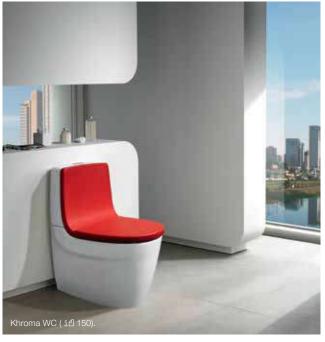

#### Seat and cistern front colours

Passion Red

Street Grey

Oxygen Blue

Silver Grey

Khroma is the unique bathroom collection, designed by Leo Himmel, which incorporates vibrant colours, texture and design to create a happy and carefree bathroom space. Vincent Gregoire, creative director at the prestigious French trend agency Nelly Rodi, chose the four distinctive colours to make the Khroma range a real gift for your senses.