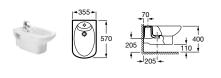

357657000 Bidet – 1 taphole £332.59 806652... Cushioned soft-close bidet cover (colours) £198.39 806652004 Soft-close bidet cover (white) £163.37 Replace ... in the product code with the code for your preferred colour:

F1T Silver Grey, F2T Street Grey, F3T Passion Red, F4T Oxygen Blue

357655000 Wall-hung bidet – 1 taphole £396.78 806652... Cushioned soft-close bidet cover (colours) £198.39 806652004 Soft-close bidet cover (white) £163.37 Replace ... in the product code with the code for your preferred colour: F15 Silver Grev, F2T Street Grev, F3T Passion Red, F4T Oxyoen Blue