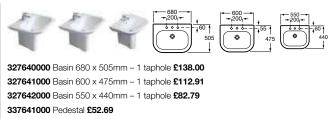

**327630000** Basin 1300 x 500mm – 1 taphole per bowl **£434.19 327631000** Basin 1100 x 500mm – 1 taphole **£291.73 327632000** Basin 900 x 500mm – 1 taphole **£264.60** 

327878000 Basin 800 x 490mm – 0 taphole £248.09 32787800H Basin 800 x 490mm – 1 RH taphole £248.09 327874000 Basin 650 x 450mm – 0 taphole £220.82 32787400H Basin 650 x 450mm – 1 RH taphole £220.82

#### Diverta

A B C 450 370 420 400 335 320 350 285 320

327477000 Cloakroom basin 450 x 420mm – 1 taphole £75.41 32747K000 Cloakroom basin 450 x 420mm – 0 taphole £75.41 327478000 Cloakroom basin 400 x 320mm – 1 taphole £61.27 327479000 Cloakroom basin 350 x 320mm – 1 taphole £61.27