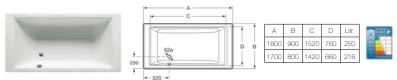

024719000 Double-ended bath 1700 x 750mm – 0 taphole £281.89 024722000 Double-ended bath 1700 x 700mm – 0 taphole £208.59 024718000 Bath 1700 x 750mm – 0 taphole £281.89 024717000 Bath 1700 x 700mm – 0 taphole £208.59 024716000 Bath 1600 x 700mm – 0 taphole £208.59