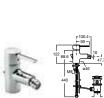

### In-Tank Meridian 🤔 🚭

893302000 Wall-hung WC with integrated cistern and I-shaped support (for solid walls) £958.50 893301000 Wall-hung WC with integrated cistern and L-shaped support (for stud walls) £1,150.00

893303000 Back-to-wall WC with integrated cistern £TBA

The unique In-Tank Meridian WC is a revolutionary bathroom fitting concept which incorporates the tank in its interior – it is the first WC to offer wall-hung and back-to-wall options which do not require a concealed cistern, facilitating ease of installation and creating an ideal solution for small spaces. Water enters the tank and then air is introduced by a revolutionary blower which has been developed in collaboration with Fluidmaster. This innovative blower pushes water through the toilet rim to flush the WC.

The unique In-Tank Meridian WC is a revolutionary bathroom fitting concept which incorporates the tank in its interior – it is the first WC to offer wall-hung and back-to-wall options which do not require a concealed cistern, facilitating ease of installation and creating an ideal solution for small spaces. Water enters the tank and then air is introduced by a revolutionary blower which has been developed in collaboration with Fluidmaster. This innovative blower pushes water through the toilet rim to flush the WC.