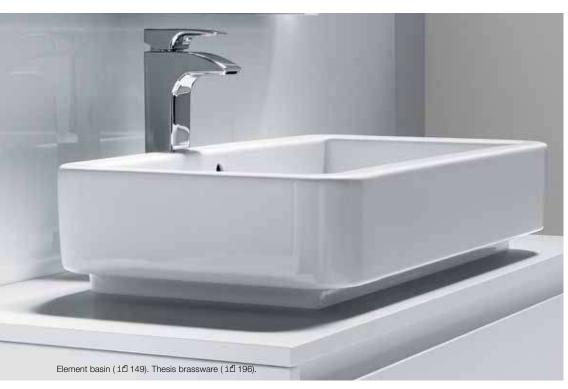

## FRONTALIS

In these compact, clean and simple pieces, a prism is the key shape. This is the Element suite by Roca, a true reflection of the creative spirit of its author, British architect David Chipperfield. The collection, with a clear geometrical stamp, goes for a contained look, using decidedly chunky pieces to convey a distinctive, radical style with great authority and presence. Maximum expression with minimum pieces.