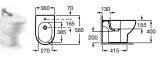

806780004 Bidet cover £86.94

**357784000** Bidet - 1 taphole **£195.62** 

806782004 Soft-close bidet cover £104.33 806780004 Bidet cover £86.94

342514000 WC pan – open back £187.43 341518000 Close-coupled cistern – 6/3 litres £187.43 801512004 Soft-close seat £98.73 801511004 Seat £79.25

346517000 Wall-hung WC pan £377.99 801512004 Soft-close seat £98.73 801511004 Seat £79.25

357514000 Bidet – 1 taphole £197.44 806510004 Bidet cover £79.25

357515000 Wall-hung bidet – 1 taphole £333.82 806511004 Bidet cover £79.25