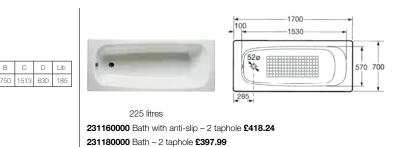

#### 247902000 Bath – 0 taphole £460.97

248067001 Bath with Total system – 0 taphole (waste included) £2,924.58 248066001 Bath with Tonic system – 0 taphole (waste included) £1,637.25 247W06000 Bath with Glow system – 0 taphole £1,730.71 259643000 Front panel £175.41 259644000 End panel £89.06