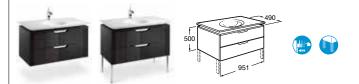

### Meridian-N 🌽 🜚 🚭

32724A000 Double basin – 1 taphole per bowl £326.76 337240000 Pedestal £92.74 337241000 Semi-pedestal £90.01 387240000 Optional shelf £107.23 816291001 Optional towel rail £67.68

32724L000 Asymmetrical basin 750 x 460mm LH – 1 taphole £262.58 32724R000 Asymmetrical basin 750 x 460mm RH – 1 taphole £262.58 337240000 Pedestal £92.74 337241000 Semi-pedestal £90.01 387240000 Optional shelf £107.23 816291001 Optional towel rail £67.68

856009M.. Unit with drawer for 650 or 600mm basins £322.92 856206M.. Countertop £86.11

856201M15 Countertop for use with 650mm basin (Black) £182.99 856202M15 Countertop for use with 600mm basin (Black) £182.99

856011M.. Unit with drawer for 550 or 500mm basins £312.16 856207M.. Countertop £75.35

856203M15 Countertop for use with 550mm basin (Black) £172.22 856204M15 Countertop for use with 500mm basin (Black) £172.22

856013M.. Unit with drawer for 450mm basin £301.39 856208M.. Countertop £64.58

856205M15 Countertop for use with 450mm basin (Black) £161.46

Countertops that specify a particular basin are made from a solid surface and are pre-cut to suit the basin Replace .. in the product code with the code for your preferred furniture colour: 01 Gloss White, 06 Oak