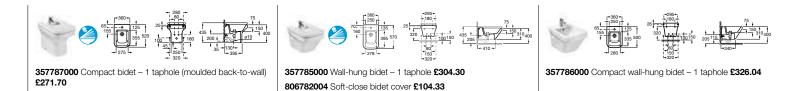

357657000 Bidet – 1 taphole £332.59 806652... Cushioned soft-close bidet cover (colours) £198.39 806652004 Soft-close bidet cover (white) £163.37 Replace ... in the product code with the code for your preferred colour:

F1T Silver Grey, F2T Street Grey, F3T Passion Red, F4T Oxygen Blue

357655000 Wall-hung bidet – 1 taphole £396.78 806652... Cushioned soft-close bidet cover (colours) £198.39 806652004 Soft-close bidet cover (white) £163.37 Replace ... in the product code with the code for your preferred colour: F15 Silver Grev, F2T Street Grev, F3T Passion Red, F4T Oxyoen Blue

32778C000 Corner basin – 1 taphole £157.59

346787000 Wall-hung WC pan £380.38

80678C004 Soft-close bidet cover £104.33

80678B004 Bidet cover £86.94

801782004 Soft-close seat £104.33

801780004 Seat £86.94

856627... Column unit with mirror – 1500mm RH £747.64 856629... Column unit with mirror – 1500mm LH £747.64 856628... Column unit without mirror – 1500mm (reversible) £664.56

Replace ... in the product code with the code for your preferred furniture colour: **148** Light Textured Wood (Veta), **149** Khaki, **150** Dark Textured Wood (Mood Teka), **576** Matt White

32778S000 Semi-recessed basin - 1 taphole £163.02

812237000 Mirror 1000 x 900mm £130.42 812236000 Mirror 850 x 900mm £117.37 812235000 Mirror 650 x 900mm £103.25 812234000 Mirror 550 x 900mm £95.10 812233000 Mirror 450 x 900mm £81.52

346788000 Compact wall-hung WC pan £402.12 80178C004 Soft-close seat £104.33 80178B004 Seat £86.94

806780004 Bidet cover £86.94

**357784000** Bidet - 1 taphole **£195.62** 

806782004 Soft-close bidet cover £104.33 806780004 Bidet cover £86.94

342514000 WC pan – open back £187.43 341518000 Close-coupled cistern – 6/3 litres £187.43 801512004 Soft-close seat £98.73 801511004 Seat £79.25