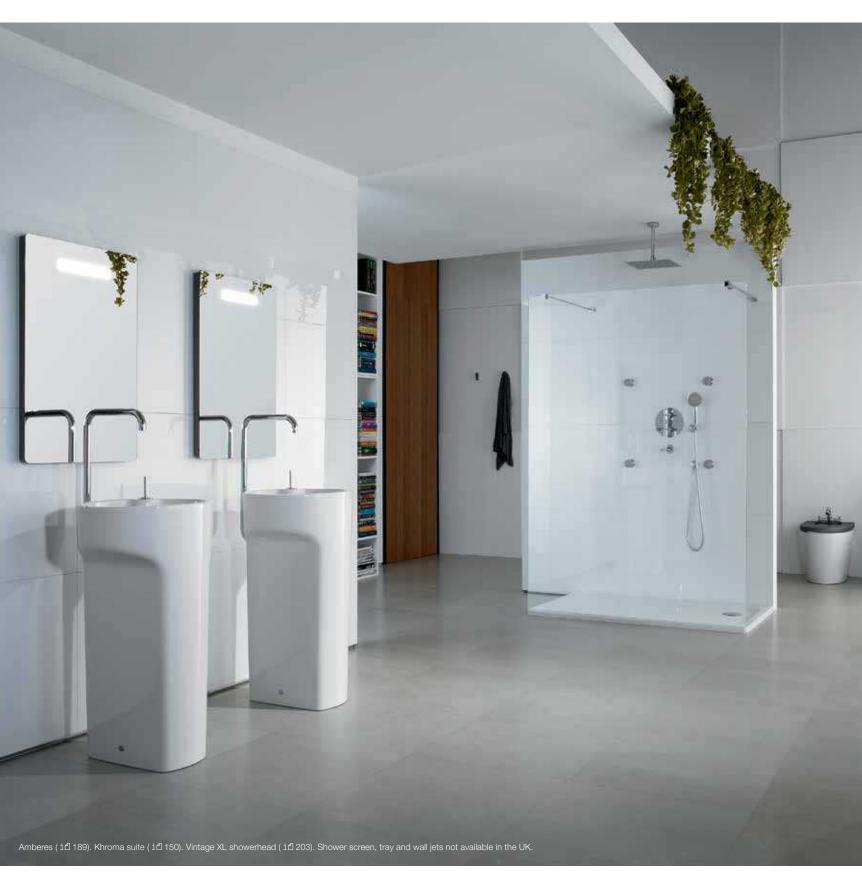

# BASINS

The basin increasingly signifies the overall look of the bathroom with other products adding to the style of the space. Roca offers a comprehensive collection of basins so you can pick the one that best suits your space. Designs range from pieces with fresh, organic forms, where the shapes reflect the movement of water to basins with geometric influences incorporating straight lines that are solid and refined. Amberes is an innovative solution that offers the possibility to install it anywhere in the bathroom, a revolution in the bathroom space.

#### VINTAGE XL

To achieve maximum physical and mental well-being, Roca offers various products that allow you to look after yourself in many ways. Our range of baths, spas, hydromassage cabins and columns all have one aim in common: to pamper you. Relaxing, stimulating and toning effects are created through products designed to promote well-being from the therapeutic benefits of water.