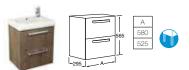

#### Kalahari-N

856450... Unit for 650mm basin £845.66

816406001 Optional legs (pair) £53.27

Replace ... in the product code with the code for your preferred furniture colour: **764** Gloss White, **770** Gloss Anthracite Grey, **771** Gloss Taupe

856452... Unit for 1000mm basin £1,127.53

816406001 Optional legs (pair) £53.27

Replace ... in the product code with the code for your preferred furniture colour:  $\bf 764$  Gloss White,  $\bf 770$  Gloss Anthracite Grey,  $\bf 771$  Gloss Taupe

856451... Unit for 800mm basin £930.22 816406001 Optional legs (pair) £53.27

Replace ... in the product code with the code for your preferred furniture colour: **764** Gloss White, **770** Gloss Anthracite Grey, **771** Gloss Taupe

1200 +200

φ

¢

. - 500 510

856453... Unit for 1200mm basin £1,296.66 816406001 Optional legs (pair) £53.27 Replace ... in the product code with the code for your preferred furniture colour: 764 Gloss White, 770 Gloss Anthracite Grey, 771 Gloss Taupe