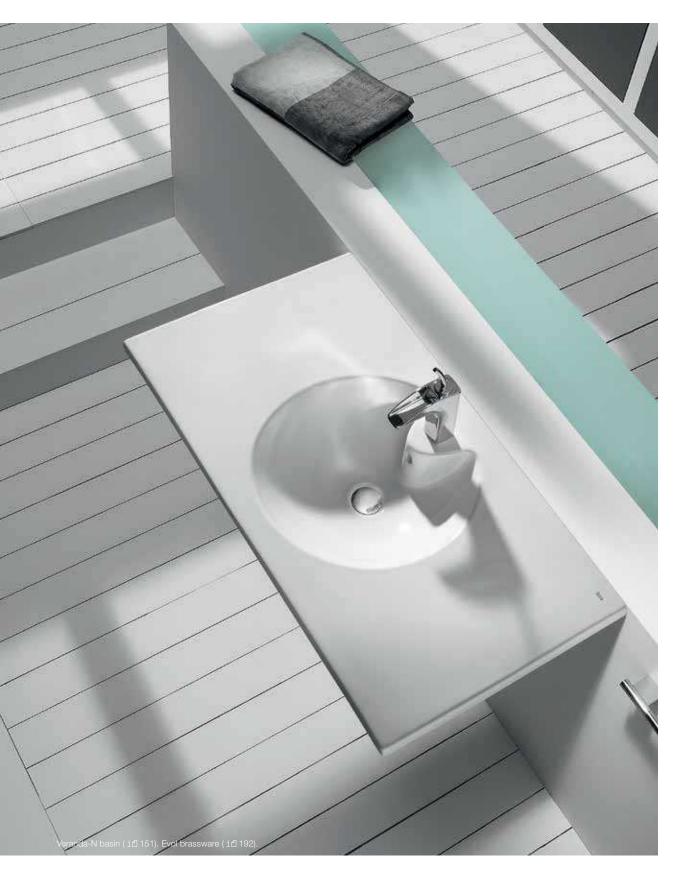

## VERANDA-N Schmidt & Lackner

A dynamic and architectural collection with sharp lines complemented by soft and rounded organic curves. A recent redesign of the Veranda collection by Schmidt & Lackner led to the introduction of new basins and a coordinating furniture range. The sharp contrast between the white porcelain and the warm tones of the furniture creates a chic and minimal look. The units are available in a curved or square design with native white or native black patterned glass. With complementary accessories, bath and screen, shower tray and enclosure, there are endless combinations for your bathroom space.