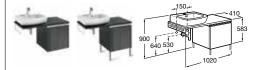

855706... Unit for 400 countertop basin £2,917.48 Replace ... in the product code with the code for your preferred colour: F3T Passion Red, F4T Oxygen Blue, 004 White, 609 Oak, 001 Wenge

855707... Unit for 750 countertop basin – left hand £4,201.17 855708... Unit for 750 countertop basin – right hand £4,201.17 Replace ... in the product code with the code for your preferred colour: F3T Passion Red, F4T Oxygen Blue, 004 White, 609 Oak, 001 Wenge

855703... Unit for 800, 700 and 600 basins £2,917.48 Replace ... in the product code with the code for your preferred colour: F3T Passion Red, F4T Oxygen Blue, 004 White, 609 Oak, 001 Wenge

855704... Unit for 800, 700 and 600 basins – left hand £4,201.17 855705... Unit for 800, 700 and 600 basins – right hand £4,201.17 Replace ... in the product code with the code for your preferred colour: F3T Passion Red, F4T Oxygen Blue, 004 White, 609 Oak, 001 Wenge