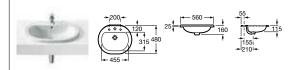

### Meridian-N 🌽 🜚 🚭

32724A000 Double basin – 1 taphole per bowl £326.76 337240000 Pedestal £92.74 337241000 Semi-pedestal £90.01 387240000 Optional shelf £107.23 816291001 Optional towel rail £67.68

32724L000 Asymmetrical basin 750 x 460mm LH – 1 taphole £262.58 32724R000 Asymmetrical basin 750 x 460mm RH – 1 taphole £262.58 337240000 Pedestal £92.74 337241000 Semi-pedestal £90.01 387240000 Optional shelf £107.23 816291001 Optional towel rail £67.68

32724B000 Basin 1000 x 460mm – 1 taphole £291.75 32724D000 Basin 850 x 460mm – 1 taphole £268.41 327240000 Basin 700 x 460mm – 1 taphole £245.07 337240000 Pedestal £92.74 337241000 Semi-pedestal £90.01 387240000 Optional shelf £107.23 816291001 Optional towel rail £67.68

327241000 Basin 650 x 460mm – 1 taphole £231.74 327242000 Basin 600 x 460mm – 1 taphole £192.56 327243000 Basin 550 x 460mm – 1 taphole £162.31 327244000 Basin 500 x 460mm – 1 taphole £137.71 337240000 Pedestal £92.74 337241000 Semi-pedestal £90.01