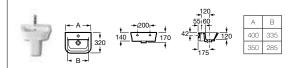

327249000 Cloakroom basin 350 x 320mm – 1 RH taphole £102.70 337242000 Semi-pedestal £90.01

- 387240000 Optional shelf £107.23
- 816291001 Optional towel rail £67.68

327248000 Cloakroom basin 450 x 250mm - 1 RH taphole £110.87

327249000 Cloakroom basin 350 x 320mm – 1 RH taphole £102.70 337242000 Semi-pedestal £90.01 387240000 Optional shelf £107.23 816291001 Optional towel rail £67.68

327248000 Cloakroom basin 450 x 250mm - 1 RH taphole £110.87