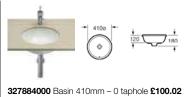

327245000 Cloakroom basin – 1 taphole £103.67 337240000 Pedestal £92.74 337241000 Semi-pedestal £90.01

342247000 ECO WC pan – open back £242.77 34124C000 ECO Close-coupled cistern – 4.5/3 litres £212.77 8012A2004 Soft-close seat £105.02 8012A0004 Seat £77.75