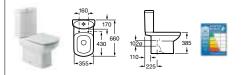

#### CleanRim The Gap

**34273700H** Rimless WC pan – moulded back-to-wall **£176.06 34173C000** Close-coupled cistern – 4/2 litres **£184.76 801732004** Soft-close seat **£103.25** 

#### 801730004 Seat £76.08

CleanRim The Gap flushes from an efficient distributor at the back of the toilet which has allowed us to reduce the flush volume. It is also extremely hygienic and very easy to clean.