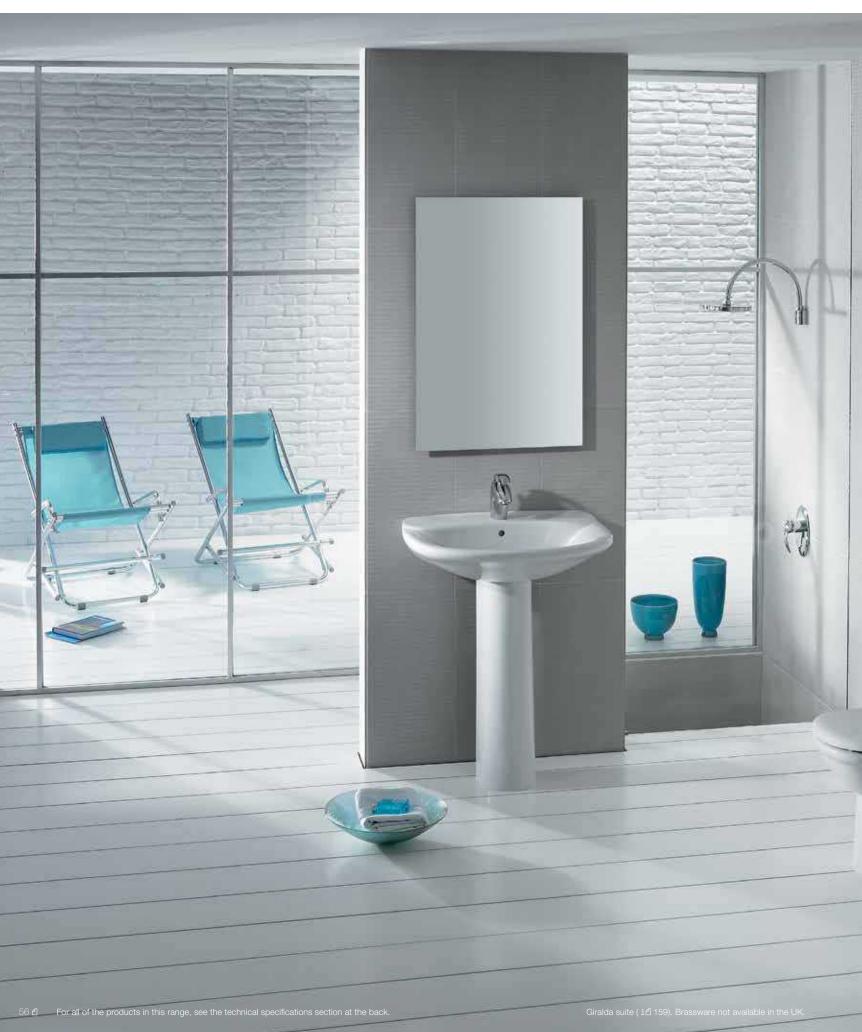

ating furniture units makes this collection extremely functional and versatile.

To complement the exisiting Senso Square furniture collection, Senso Square 2.0 offers a wide range of possibilities to suit any need, now complete with two drawers to offer more functionality and refresh the look.







HE GA Antonio Bullo



The Gap, designed by Antonio Bullo, has subtle design details that complement the smooth, clean lines of each piece. The collection offers a wide choice of basins, WCs, bidets, furniture and baths to appeal to each individual need and allows the desired bathroom space to be perfectly tailored to each taste and requirement.





The Gap suite ( i伯 160). Targa brassware ( i伯 199). Luna mirror ( i伯 166).

## Furniture colours





576 White

575 Beige

**577** Grape

.









The Giralda collection combines versatility with beauty. With smooth clean lines it is the perfect solution for any bathroom space.















Nexo WC and bidet (i伯 162). Targa brassware (i伯 199).

Designed by Antonio Bullo, the Nexo collection perfectly represents the union of design and value.









Textured wood finishes



153 Anthracite Grey 806 White

154 Wenge

**155** Oak







The fantastic new Victoria Plus collection is epitomised by its 'soft square' look. If you're looking for a smooth and organic design at an affordable price, these products are the perfect choice.



VICTORIA PLUS Roca Design Centre



#### Furniture colours Gloss

806 White

Textured wood finishes











With elegance as its main feature, Laura combines pure lines with comfort in keeping w