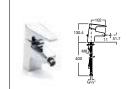

00 Bidet mixer with pop-up waste £214.73 5A6168C00 Bidet mixer £199.57



5A0168C00 Wall-mounted bath-shower mixer with kit £204.80



Logica-N 🎜 ラ 🕣 🙆 🤒



5A3027C00 Basin mixer with pop-up waste £173.76 5A3127C00 Basin mixer £157.55



5A2268C00 Built-in bath or shower mixer £198.39



5A2068C00 Wall-mounted shower mixer with kit £192.56



5A6027C00 Bidet mixer with pop-up waste £194.86 5A6127C00 Bidet mixer £178.56



5A0127C00 Wall-mounted bath-shower mixer with kit £201.06



5A0627C00 Built-in bath-shower mixer £214.73



5A2227C00 Built-in bath or shower mixer £135.30



5A2027C00 Wall-mounted shower mixer with kit £171.30

### Esmai 🤔 ラ 🌍 😳



5A3031C00 Basin mixer with pop-up waste £155.81 5A3131C00 Basin mixer £140.23



5A3431C00 Extended basin mixer with pop-up waste £311.63



5A6031C00 Bidet mixer with pop-up waste £155.81 5A6131C00 Bidet mixer £140.23



5A0131C00 Wall-mounted bath-shower mixer with kit £215.54







### Monojet-N 🤔 🕞 🌍 😳



5A3039C00 Basin mixer with pop-up waste £147.70 5A3139C00 Basin mixer £105.06

### Targa ઉ ラ 🤤 🈉



5A3060C00 Basin mixer with pop-up waste £124.21 5A3160C00 Basin mixer £111.23



5A3460C00 Extended basin mixer with popup waste £188.52



5A6060C00 Bidet mixer with pop-up waste £139.02 5A6160C00 Bidet mixer £111.23





5A0139C00 Wall-mounted bath-shower mixer with kit £173.76





5A0160C00 Wall-mounted bath-shower mixer with kit £168.28



5A1960C00 Deck-mounted bath filler £213.53



5A2231C00 Built-in bath or shower mixer £131.13

5A6039C00 Bidet mixer with pop-up waste £152.67

5A6139C00 Bidet mixer £110.88

5A186