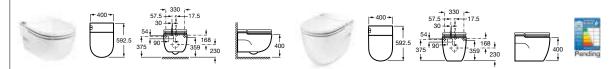

### In-Tank Meridian 🤔 🚭

893302000 Wall-hung WC with integrated cistern and I-shaped support (for solid walls) £958.50 893301000 Wall-hung WC with integrated cistern and L-shaped support (for stud walls) £1,150.00

893303000 Back-to-wall WC with integrated cistern £TBA

The unique In-Tank Meridian WC is a revolutionary bathroom fitting concept which incorporates the tank in its interior – it is the first WC to offer wall-hung and back-to-wall options which do not require a concealed cistern, facilitating ease of installation and creating an ideal solution for small spaces. Water enters the tank and then air is introduced by a revolutionary blower which has been developed in collaboration with Fluidmaster. This innovative blower pushes water through the toilet rim to flush the WC.

### CleanRim The Gap 🤗 👁

34273700H Rimless WC pan - moulded back-to-wall £176.06

34173C000 Close-coupled cistern - 4/2 litres £184.76

801732004 Soft-close seat £103.25

801730004 Seat £76.08

148

CleanRim The Gap flushes from an efficient distributor at the back of the toilet which has allowed us to reduce the flush volume. It is also extremely hygienic and very easy to clean.

893302000 Wall-hung WC with integrated cistern and I-shaped support (for solid walls) £958.50

893301000 Wall-hung WC with integrated cistern and L-shaped support (for stud walls) £1,150.00

893303000 Back-to-wall WC with integrated cistern \$TBA

The unique In-Tank Meridian WC is a revolutionary bathroom fitting concept which incorporates the tank in its interior – it is the first WC to offer wall-hung and back-to-wall options which do not require a concealed cistern, facilitating ease of installation and creating an ideal solution for small spaces. Water enters the tank and then air is introduced by a revolutionary blower which has been developed in collaboration with Fluidmaster. This innovative blower pushes water through the toilet rim to flush the WC.

#### CleanRim The Gap

**34273700H** Rimless WC pan – moulded back-to-wall **£176.06 34173C000** Close-coupled cistern – 4/2 litres **£184.76 801732004** Soft-close seat **£103.25** 

#### 801730004 Seat £76.08

CleanRim The Gap flushes from an efficient distributor at the back of the toilet which has allowed us to reduce the flush volume. It is also extremely hygienic and very easy to clean.