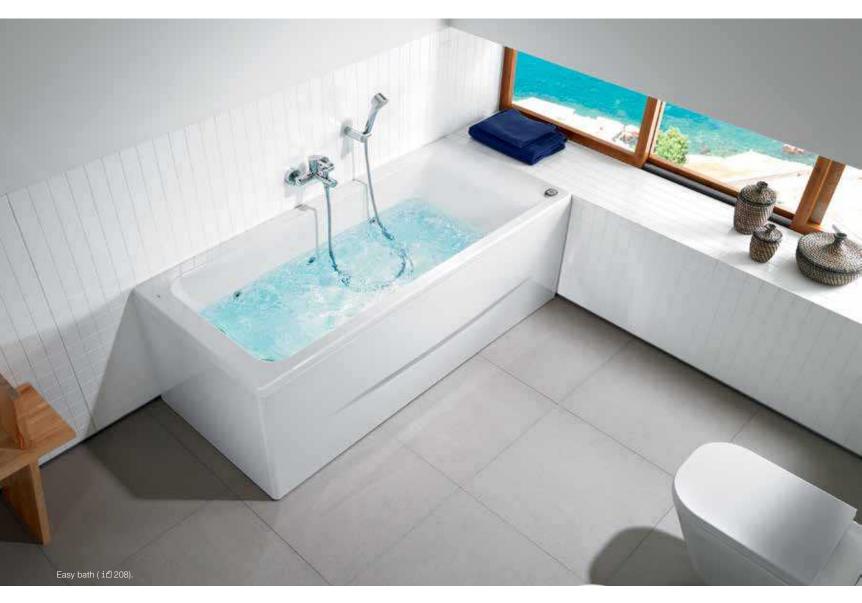

# SHOWER TRAYS

Roca offers a wide variety of styles and forms, where accessibility is becoming increasingly important. The generous dimensions and a ultra-slim design offer convenient access and use. Choose from cutting-edge designs to match your distinctive personal style and space.

# ACRYLIC

EASY

HALL

OPENING

EASY QUADRANT

ELEMENT

PARADISE