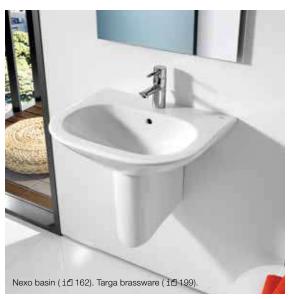

Designed by Antonio Bullo, the Nexo collection perfectly represents the union of design and value.

Textured wood finishes

153 Anthracite Grey 806 White

154 Wenge

**155** Oak

The fantastic new Victoria Plus collection is epitomised by its 'soft square' look. If you're looking for a smooth and organic design at an affordable price, these products are the perfect choice.