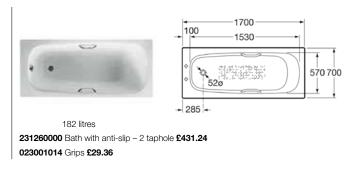

#### 247902000 Bath – 0 taphole £460.97

248067001 Bath with Total system – 0 taphole (waste included) £2,924.58 248066001 Bath with Tonic system – 0 taphole (waste included) £1,637.25 247W06000 Bath with Glow system – 0 taphole £1,730.71 259643000 Front panel £175.41 259644000 End panel £89.06