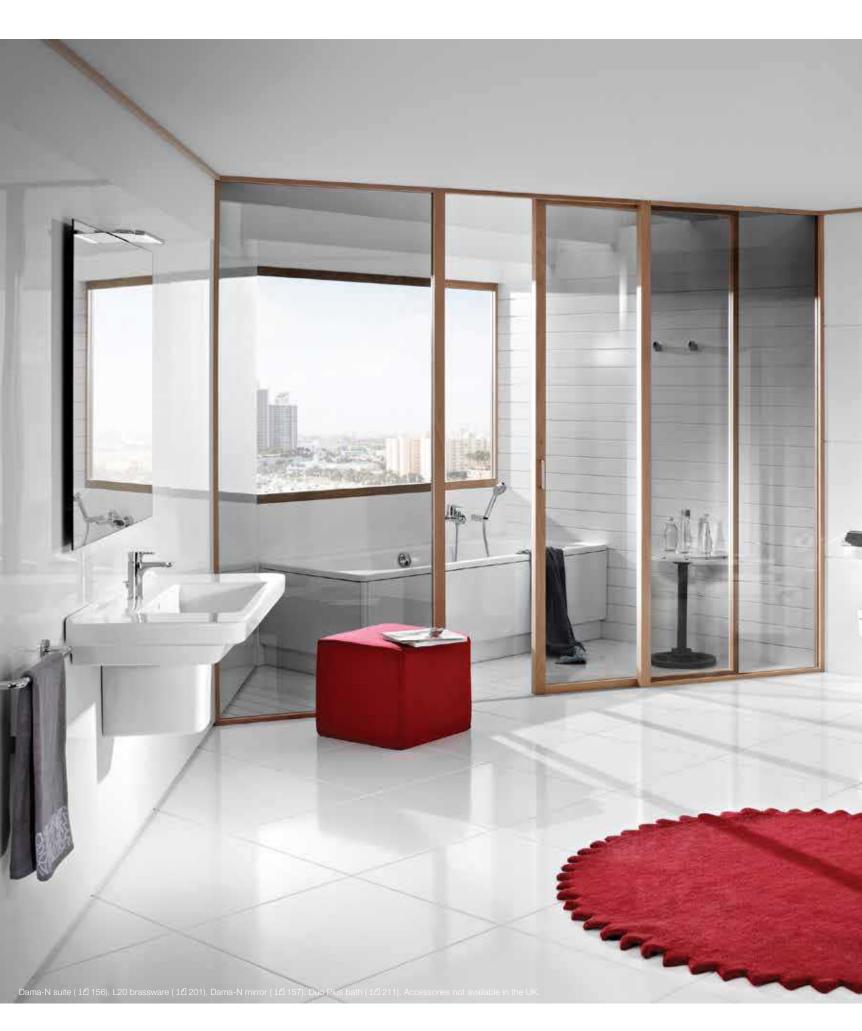

DAMA-N Joan Gaspar

Gaspar has successfully designed the Dama-N collection with neutral lines which make it a versatile range of sanitaryware and furniture that succeeds not only due to its functionality but also to its great value-added design.