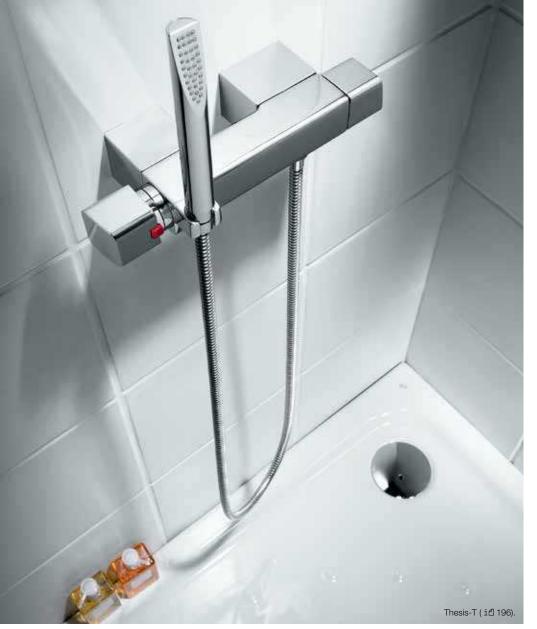

# THERMOSTATIC

With thermostatic taps, you can enjoy the water for your shower or bath at the desired temperature and flow irrespective of variations in the water pressure. Thermostatic taps are one of the best options to complete a bathroom space. Just the right temperature without loss of time and water. Thanks to our QuickReaction<sup>®</sup> technology, Roca thermostatic taps allow you to enjoy the desired flow and temperature in less than 3 seconds. In addition, SafeTouch<sup>®</sup> prevents the chrome-plating from overheating, eliminating the risk of scalding. Furthermore, a security device stops the control knob from being turned past the 38°C point. These features make thermostatic taps ideal for all the family.

### VICTORIA (V2)-T