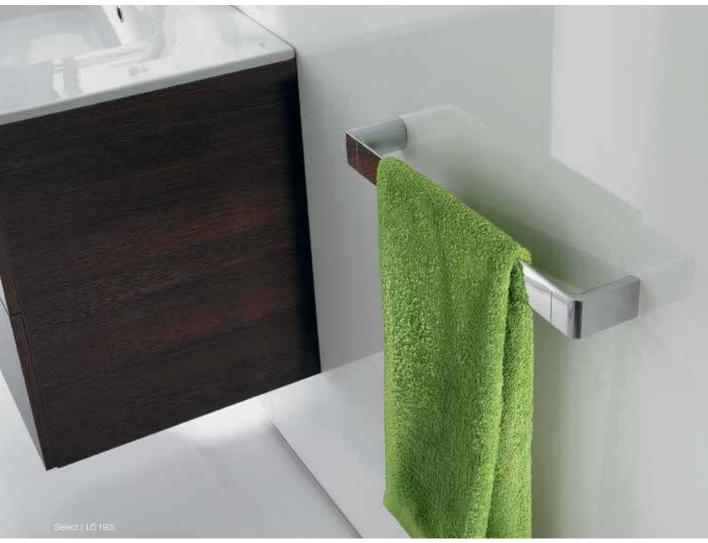

tall it anywhere in the bathroom, a revolution in the bathroom space.















## DIVERTA





### URBAN LONDON



URBAN NEW YORK

### KALAHARI





### ORBITA



ART





ART

### DIVERTA







Innova is a generously proportioned mirror for the bathroom with an integrated touchpad embedded within the glass. The mirror features time and room temperature display, fluorescent light, demister, stereo FM radio as well as the option of connecting an auxiliary audio source (e.g. an MP3 player).

## 



# ACCESSORIES

Our extensive range of bathroom accessories covers a wide range of styles and finishes meaning you can choose the one that best suits your bathroom space. Each range radiates in its own individual style to make a unique and innovative collection.

## TOUCH



## SUPERINOX



















## FRONTALIS

₫ 87

Roca offers you its wide range of taps designed with the most innovative design and latest technology to meet all your requirements, from cutting-edge solutions to more classical designs. At Roca we strive to achieve minimum water consumption without compromising on the quality or design.

# BRASSWARE





# SINGLE LEVER

Our mixer taps are designed for maximum comfort in everyday use. You can achieve the highest levels of control, precision and comfort when selecting your desired water flow and temperature.

EVOL





TOUCH





## SINGLE LEVER



### MOAI







A new concept is the innovative control system in taps equipped with joystick technology. Their precise and simple operation thanks to the ergonomic joystick provides total control.

URBAN



T