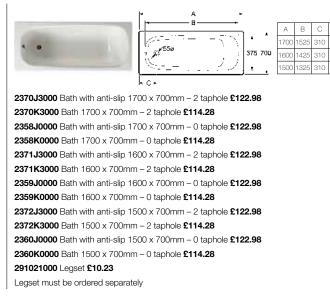

#### THE GAP DOUBLE-ENDED

GIRALDA SHOWER

DAVINA

SITGES 🖲

THE GAP

LUN PLUS

CONTESA PLUS/ CONTESA BODY PLUS/ CONTESA CONTESA **ECO** 

DUO PLUS

CARLA PLUS/ CARLA CARLA **ECO** 

SWING

PRINCESS-N

AKIRA

HAITI

MARTINA

ELIPTICO

CONTINENTAL