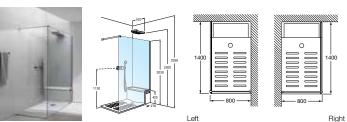

Enjoy a shower with freedom of movement, open access and lots of space. The Malta Walk-In shower provides a shower area and large drying area with a wooden platform available in three different finishes; Wenge, Zebrano or Orange. Allow yourself to be seduced by the straight, avant-garde lines of the Axis Walk-In shower, split into showering and drying areas for maximum enjoyment. Available with Axis Square or Arco hinges and a choice of transparent or smoked glass.