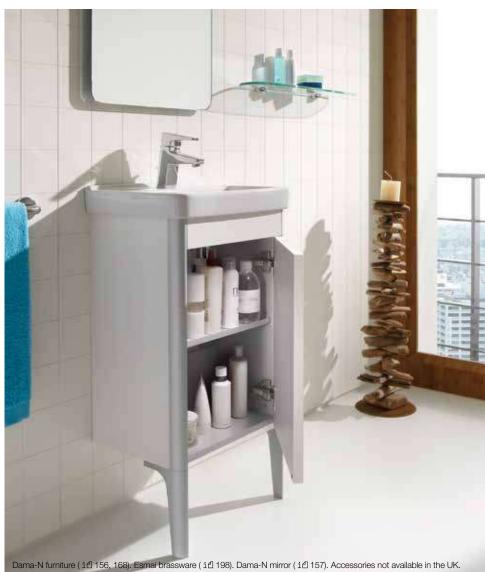

DAMA-N Joan Gaspar

Gaspar has successfully designed the Dama-N collection with neutral lines which make it a versatile range of sanitaryware and furniture that succeeds not only due to its functionality but also to its great value-added design.