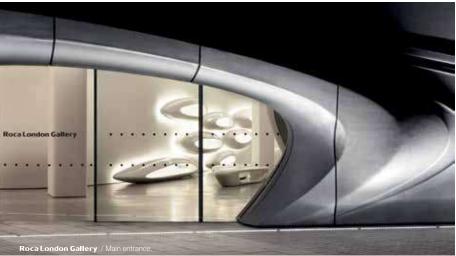

The Roca London Gallery occupies one floor and covers an area of 1,100m<sup>2</sup>. The façade is a unique feature and gives the space an immediate identity. It incorporates a coherent blend of forms and contours which are used in an unexpected way to create a series of architectural cut outs, crevices, and openings in the space, allowing the interior to open out on to the plaza in front of the Gallery.