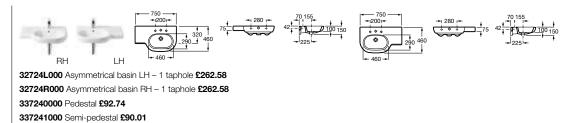

### Meridian-N 🌽 🜚 🚭

32724A000 Double basin – 1 taphole per bowl £326.76 337240000 Pedestal £92.74 337241000 Semi-pedestal £90.01 387240000 Optional shelf £107.23 816291001 Optional towel rail £67.68

32724L000 Asymmetrical basin 750 x 460mm LH – 1 taphole £262.58 32724R000 Asymmetrical basin 750 x 460mm RH – 1 taphole £262.58 337240000 Pedestal £92.74 337241000 Semi-pedestal £90.01 387240000 Optional shelf £107.23 816291001 Optional towel rail £67.68