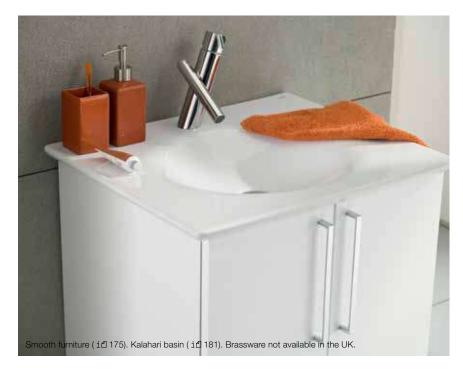

```
Kalahari basin and furniture (ゴロ171). Evol brassware (ゴロ192). Bath not available in the UK.
```

Consisting of four basin and base unit combinations, Kalahari-N is a highly practical storage solution with optional legs, spacious drawers with organiser boxes and soft close drawer mechanism. Available in Anthracite Grey, White or Taupe gloss finishes.