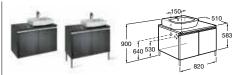

#### H&H 🕒

855744... Base unit with single drawer and towel rail LH £947.23 855743... Base unit with single drawer and towel rail RH £947.23

816408001 Optional legs (pair) £53.27

Units are compatible with the Hall 650mm, Happening 580mm and 560mm basins Replace ... in the product code with the code for your preferred furniture colour: 035 Walnut, 034 Gloss Beige, 033 Gloss Anthracite Grey

855736... Base unit with single drawer and towel rail LH £904.18 855735... Base unit with single drawer and towel rail RH £904.18 816408001 Optional legs (pair) £53.27

Units are compatible with the Hall 650mm, Happening 580mm and 560mm basins Replace ... in the product code with the code for your preferred furniture colour: 035 Walnut, 034 Gloss Beige, 033 Gloss Anthracite Grey

855730... Base unit with double drawer LH £1,237.86 855729... Base unit with double drawer RH £1,237.86

816408001 Optional legs (pair) £53.27

816408001 Optional legs (pair) £53.27

034 Gloss Beige, 033 Gloss Anthracite Grey

Units are compatible with the Hall 650mm, Happening 580mm and 560mm basins Replace ... in the product code with the code for your preferred furniture colour: 035 Walnut, 034 Gloss Beige, 033 Gloss Anthracite Grey

855728... Base unit with single drawer and towel rail LH £850.36 855727... Base unit with single drawer and towel rail RH £850.36 816408001 Optional legs (pair) £53.27

Units are compatible with the Hall 650mm, Happening 580mm and 560mm basins Replace ... in the product code with the code for your preferred furniture colour: 035 Walnut, 034 Gloss Beige, 033 Gloss Anthracite Grey

Hall

327621000 Basin 650 x 495mm - 1 taphole £271.50 327881000 Basin 550 x 485mm - 1 taphole £238.99

327562000 Basin 560 x 450mm - 0 taphole £259.78 327562LH0 Basin 560 x 450mm - 1 LH taphole £259.78 327562RH0 Basin 560 x 450mm - 1 RH taphole

£259.78

Unit is compatible with the Hall 550mm, Happening 580mm and 560mm basins

Replace ... in the product code with the code for your preferred furniture colour: 035 Walnut,

855740... Base unit with single drawer and towel rail LH £904.18 855739... Base unit with single drawer and towel rail RH £904.18 816410001 Optional legs (pair) for use with Hall 520mm basin £53.27 816405001 Optional legs (pair) for use with Hall 450mm basin £53.27 Units are compatible with the Hall 520mm and 450mm basins Replace ... in the product code with the code for your preferred furniture colour: 035 Walnut, 034 Gloss Beige, 033 Gloss Anthracite Grey