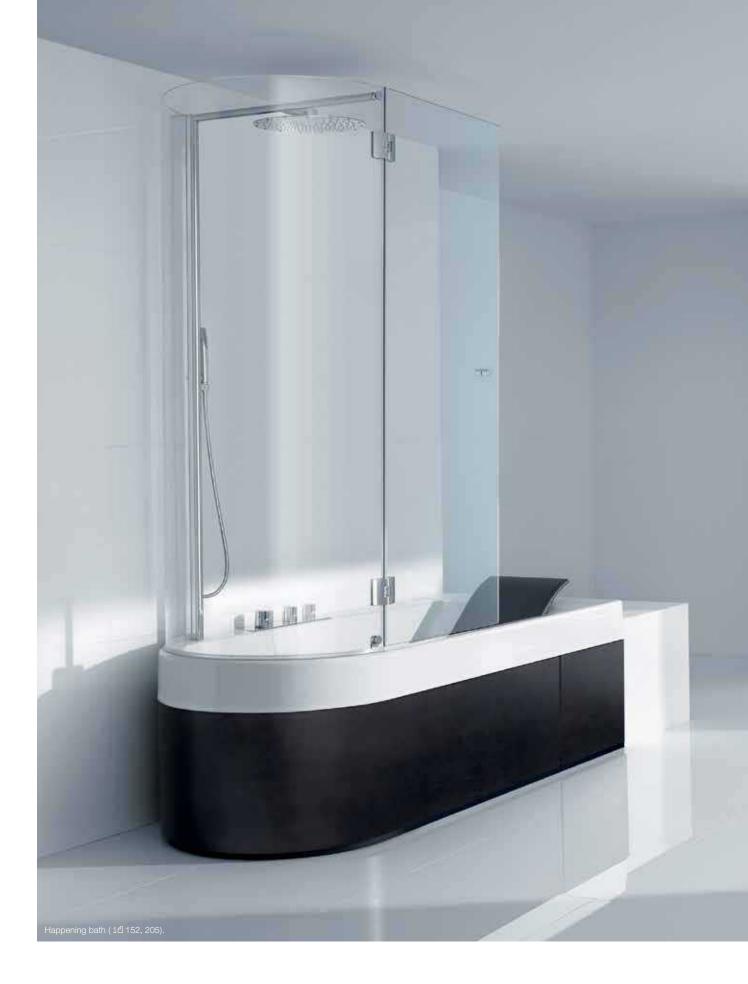

Furniture colour

Cherry Wood

The Happening collection offers an innovative and modern design, targeted at an avant-garde audience looking for new trends in the bathroom. Designed by Ramón Benedito and with a wide range of products, Happening is an ideal solution for all spaces.

## HAPPENING Benedito Design

MALI

The Happening bath comes complete with a wooden panel, screen, headrest, combined overflow and bath filler as well as thermostatic taps. To ensure maximum relaxation, the Happening bath features Roca's Relax system which has many features including air and water massage, chromotherapy and cold steam released on the surface of the bath with optional essences for a gentle fragrance.