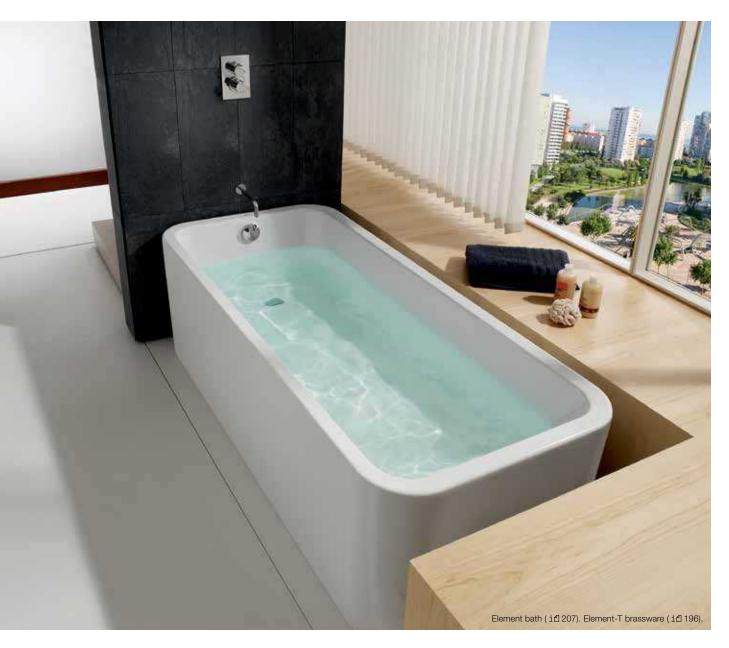

NCESS-N





AKIRA



HAITI



MARTINA



ELIPTICO



CONTINENTAL





MALI





The Happening bath comes complete with a wooden panel, screen, headrest, combined overflow and bath filler as well as thermostatic taps. To ensure maximum relaxation, the Happening bath features Roca's Relax system which has many features including air and water massage, chromotherapy and cold steam released on the surface of the bath with optional essences for a gentle fragrance.













### BECOOL



HALL



Crafted from one single piece of acrylic, the Element and Georgia baths are completely freestanding with no requirement for panels, making them easier to install and more aesthetically appealing. Both models have a wow factor appeal, boasting a smooth and seamless design.

# GEORGIA FREESTANDING





### ELEMENT FREESTANDING



# WAITARA-N

# LUN PLUS





DUO PLUS

For something a little different, we present our Eliptico cast iron bath collection. Inspired by the classic look roll top baths, the Eliptico bath comes with a white or grey exterior and has several leg options meaning it can be adapted to suit a variety of looks and styles.

### ELIPTICO GREY WOODLINE







# ELIPTICO WHITE EAGLE



# SPAS

Spas are the ideal retreat in which to enhance physical well-being. They help to relieve tension and provide the ultimate in relaxation. Roca spas can be installed either inside or outside the home and some are available in a choice of interior finishes.



Home Beach is a special order product.



A relaxing bath or an injection of vitality? Home Beach is a place of relaxation and