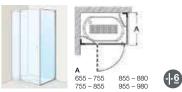

Enjoy a shower with freedom of movement, open access and lots of space. The Malta Walk-In shower provides a shower area and large drying area with a wooden platform available in three different finishes; Wenge, Zebrano or Orange. Allow yourself to be seduced by the straight, avant-garde lines of the Axis Walk-In shower, split into showering and drying areas for maximum enjoyment. Available with Axis Square or Arco hinges and a choice of transparent or smoked glass.