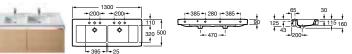

#### Stratum

856225000 Mirror with light 1300 x 600mm £569.88 856224000 Mirror with light 1100 x 600mm £529.17 856223000 Mirror with light 900 x 600mm £515.61

8562206.. Unit for 900mm basin £705.56

Replace .. in the product code with the code for your preferred furniture colour: 09 Light Oak, 22 American Walnut

**327630000** Basin 1300 x 500mm – 1 taphole per bowl **£434.19 327631000** Basin 1100 x 500mm – 1 taphole **£291.73 327632000** Basin 900 x 500mm – 1 taphole **£264.60** 