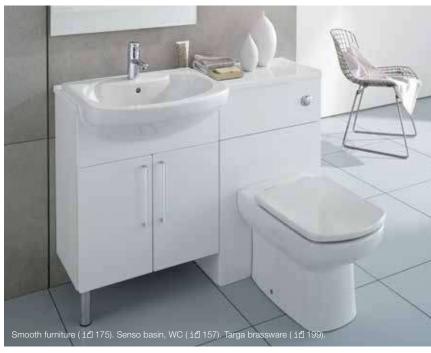

ar Diverta basins, available in Oak, Gloss White and Gloss Black. The collection is highly functional with two drawers and organiser trays as well as optional legs for floor mounted installations.







H&H furniture ( i 169). Hall basin ( i 153, 182). Thesis brassware ( i 196). Luna mirror ( i 166)



The H&H furniture collection has been specifically designed to fit the basins of the Hall and Happening bathroom collections. The modularity that characterizes this collection gives you the flexibility to adapt it to any bathroom space. H&H is available in three different finishes: Gloss Anthracite Grey, Gloss Beige and Walnut and comes with optional legs for floor mounted installations.





#### **Furniture colours**

Wood finish Gloss finishes







035 Walnut

033 Anthracite Grey







A versatile and elegant furniture range available in Gloss White and two wood grain finishes, Medium Walnut and Dark Walnut. With soft close doors, chrome handles and coordinating mirrors, Smooth is a practical style solution for your bathroom space.

## SMOOTH

#### **Furniture colours**

Gloss finish



00 White

eurum vvainut **DW** Dark Wali









# BASINS

The basin increasingly signifies the overall look of the bathroom with other products adding to the style of the space. Roca offers a comprehensive collection of basins so you can pick the one that best suits your space. Designs range from pieces with fresh, organic forms, where the shapes reflect the movement of water to basins with geometric influences incorporating straight lines that are solid and refined. Amberes is an inn