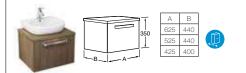

855706... Unit for 400 countertop basin £2,917.48 Replace ... in the product code with the code for your preferred colour: F3T Passion Red, F4T Oxygen Blue, 004 White, 609 Oak, 001 Wenge

855707... Unit for 750 countertop basin – left hand £4,201.17 855708... Unit for 750 countertop basin – right hand £4,201.17 Replace ... in the product code with the code for your preferred colour: F3T Passion Red, F4T Oxygen Blue, 004 White, 609 Oak, 001 Wenge

855703... Unit for 800, 700 and 600 basins £2,917.48 Replace ... in the product code with the code for your preferred colour: F3T Passion Red, F4T Oxygen Blue, 004 White, 609 Oak, 001 Wenge

855704... Unit for 800, 700 and 600 basins – left hand £4,201.17 855705... Unit for 800, 700 and 600 basins – right hand £4,201.17 Replace ... in the product code with the code for your preferred colour: F3T Passion Red, F4T Oxygen Blue, 004 White, 609 Oak, 001 Wenge

856290... Unit on castors £1,517.09 Replace ... in the product code with the code for your preferred colour: F3T Passion Red, F4T Oxygen Blue, 004 White, 609 Oak, 001 Wenge Khroma furniture units are handed by the position of basin where relevant. All units come with a mirror and light. The larger units also come with drawers as shown on the line drawings.