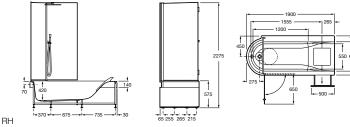

e effect, giving the body a soft, relaxing sensation.

#### Ech₂o

The multiple, fine water droplets produce a pleasant tingling sensation, in addition to ensuring water savings of 50%.

#### Pulse

Intermittent fine jets of parallel flowing water that give the body a revitalizing massage.

# Pillars

Sunami Massage

Sunami Massage Plus



52000000 Deck-mounting pillars for wall-mounted bath-shower mixers. Compatible with the following ranges: Brava-N, Esmai, Loft, Loft-T, Loft Elite, Logica-N, Moai, Moai-T, Monodin-N, Monojet-N, Prada-T, Targa, Targa-T, Victoria (V2), Victoria (V2)-T and Vectra £45.06

# Rail Kit

D50010028 Standard 650mm rail kit with 5 function handset, 1.5m hose, clear soap dish, bracket and hose retaining clip £57.00

### Special Baths \_\_\_\_\_

#### Happening 🕞





Bath – 0 taphole

Comes complete with wooden panel, drawer, headrest, thermostatic taps, overhead rose, handset, hose, air massage, chromotherapy and steam

247996001 LH £9,426.14



# Acrylic Baths Budromassage options - see page 214 for details

### Oval and Corner Baths \_\_\_\_

#### Georgia



210 litres

248159001 One piece bath and panel - 0 taphole (waste included) £2,127.20

247566000 Bath for recessed installation - 0 taphole £1,015.28

 $\textbf{248069001} \text{ Bath for recessed installation with Tonic system - 0 taphole (waste included) \textbf{\$3,824.45}$ 

 $\textbf{248068001} \text{ Bath for recessed installation with Total system - 0 taphole (waste included) \textbf{\pounds2,868.34}$ 

247518000 Optional headrest (white) £84.44





Waitara-N 🕞

259853000 RH bath panel