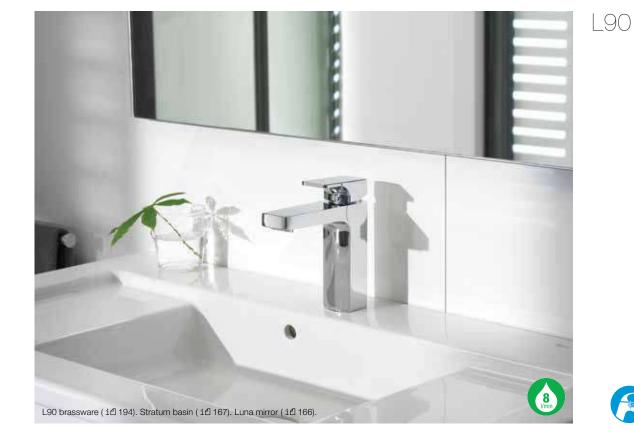

The Stratum basin and base unit collection consists of a choice of basins and co-ordinating base units, available in Light Oak or American Walnut. These units stand out for their practicality, featuring trays in drawers with a soft close mechanism and a fluorescent light.