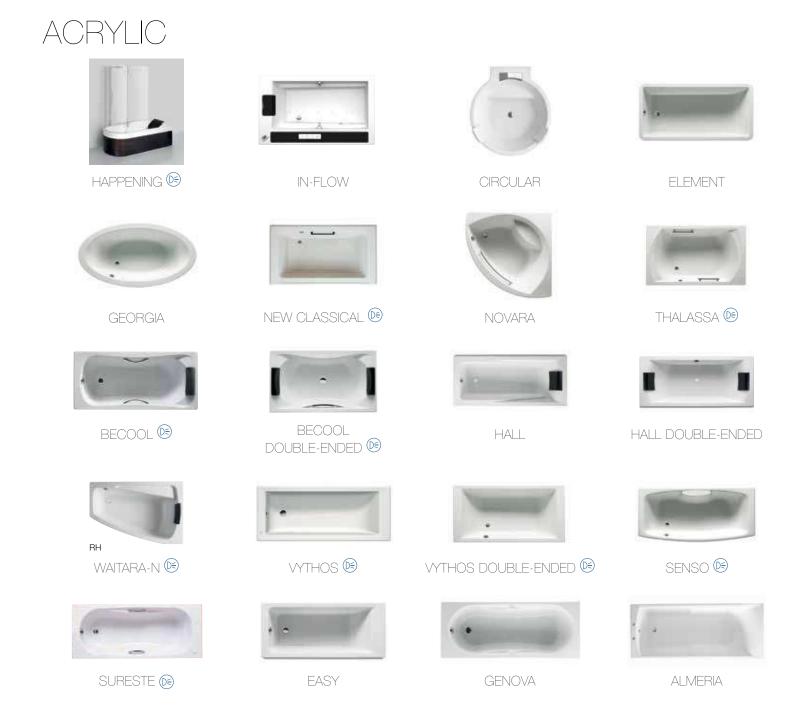

# BATHS

Baths are designed to relax the body and mind. Their shapes and features allow you to leave your worries behind and enter an oasis of peace and well-being. Choose from a range of designs and sizes manufactured in acrylic, cast iron or steel as well as models with our new whirlpool systems which are intuitive to use and extremely functional.

# ACRYLIC

EASY

HALL

OPENING

EASY QUADRANT

ELEMENT

PARADISE

# VITREOUS CHINA

MALTA WALK-IN

Wengé

FRONTALIS

VORTIX

MALTA SUPERSLIM

EASY

HAPPENING

MALTA ANGULAR

EASY QUADRANT

HALL