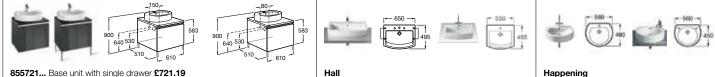

#### H&H 🕒

855744... Base unit with single drawer and towel rail LH £947.23 855743... Base unit with single drawer and towel rail RH £947.23

816408001 Optional legs (pair) £53.27

Units are compatible with the Hall 650mm, Happening 580mm and 560mm basins Replace ... in the product code with the code for your preferred furniture colour: 035 Walnut, 034 Gloss Beige, 033 Gloss Anthracite Grey

## HAPPENING

Benedito has successfully incorporated minimalism into the Hall collection, with something for any bathroom space. Hall is aspirational yet achievable, fusing contemporary style with functional design. Its compact nature means that Hall will help solve all those space issues without compromising on the overall look of your bathroom.

Furniture colour

Cherry Wood

The Happening collection offers an innovative and modern design, targeted at an avant-garde audience looking for new trends in the bathroom. Designed by Ramón Benedito and with a wide range of products, Happening is an ideal solution for all spaces.