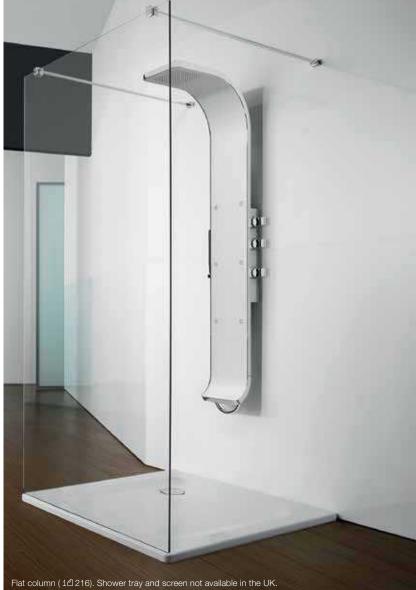

# 

A convenient and dynamic way to equip the bathroom with a hydromassage system is to use a shower column. With appealing shapes and features, shower columns are the ideal solution for daily life.

### FLAT