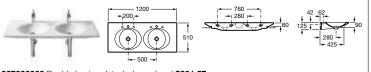

1200 +200

φ

¢

. - 500 510

856453... Unit for 1200mm basin £1,296.66 816406001 Optional legs (pair) £53.27 Replace ... in the product code with the code for your preferred furniture colour: 764 Gloss White, 770 Gloss Anthracite Grey, 771 Gloss Taupe