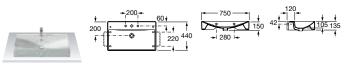

32778C000 Corner basin – 1 taphole £157.59

346787000 Wall-hung WC pan £380.38

80678C004 Soft-close bidet cover £104.33

80678B004 Bidet cover £86.94

801782004 Soft-close seat £104.33

801780004 Seat £86.94

856627... Column unit with mirror – 1500mm RH £747.64 856629... Column unit with mirror – 1500mm LH £747.64 856628... Column unit without mirror – 1500mm (reversible) £664.56