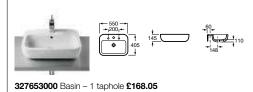

357657000 Bidet – 1 taphole £332.59 806652... Cushioned soft-close bidet cover (colours) £198.39 806652004 Soft-close bidet cover (white) £163.37 Replace ... in the product code with the code for your preferred colour:

F1T Silver Grey, F2T Street Grey, F3T Passion Red, F4T Oxygen Blue

357655000 Wall-hung bidet – 1 taphole £396.78 806652... Cushioned soft-close bidet cover (colours) £198.39 806652004 Soft-close bidet cover (white) £163.37 Replace ... in the product code with the code for your preferred colour: F15 Silver Grev, F2T Street Grev, F3T Passion Red, F4T Oxyoen Blue