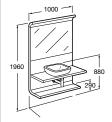

### Meridian-N 🌽 🜚 🚭

32724A000 Double basin – 1 taphole per bowl £326.76 337240000 Pedestal £92.74 337241000 Semi-pedestal £90.01 387240000 Optional shelf £107.23 816291001 Optional towel rail £67.68

32724L000 Asymmetrical basin 750 x 460mm LH – 1 taphole £262.58 32724R000 Asymmetrical basin 750 x 460mm RH – 1 taphole £262.58 337240000 Pedestal £92.74 337241000 Semi-pedestal £90.01 387240000 Optional shelf £107.23 816291001 Optional towel rail £67.68

32724B000 Basin 1000 x 460mm – 1 taphole £291.75 32724D000 Basin 850 x 460mm – 1 taphole £268.41 327240000 Basin 700 x 460mm – 1 taphole £245.07 337240000 Pedestal £92.74 337241000 Semi-pedestal £90.01 387240000 Optional shelf £107.23 816291001 Optional towel rail £67.68