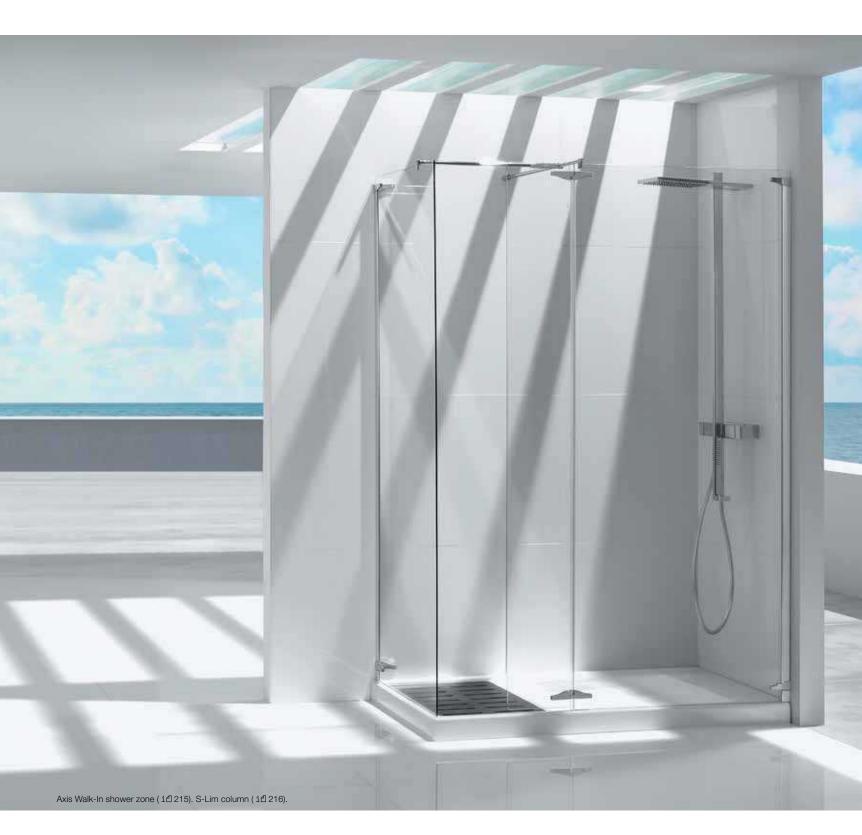

Enjoy a shower with freedom of movement, open access and lots of space. The Malta Walk-In shower provides a shower area and large drying area with a wooden platform available in three different finishes; Wenge, Zebrano or Orange. Allow yourself to be seduced by the straight, avant-garde lines of the Axis Walk-In shower, split into showering and drying areas for maximum enjoyment. Available with Axis Square or Arco hinges and a choice of transparent or smoked glass.