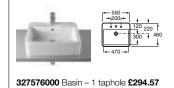

**327630000** Basin 1300 x 500mm – 1 taphole per bowl **£434.19 327631000** Basin 1100 x 500mm – 1 taphole **£291.73 327632000** Basin 900 x 500mm – 1 taphole **£264.60** 