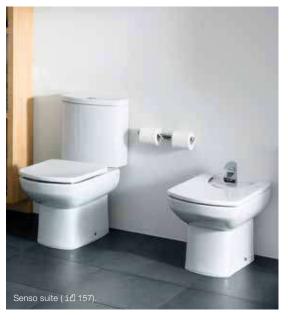

## DAMA-N

The Senso range is full of small details that will make all the difference when trying to create the perfect bathroom space.

The Senso Compact collection has been specially designed to fit into almost any bathroom, no matter how small. With a choice of compact basins, it is particularly practical for cloakroom spaces.