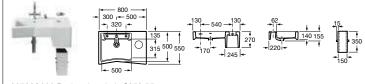

**327630000** Basin 1300 x 500mm – 1 taphole per bowl **£434.19 327631000** Basin 1100 x 500mm – 1 taphole **£291.73 327632000** Basin 900 x 500mm – 1 taphole **£264.60** 