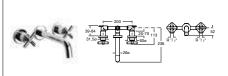

### In-Tank Meridian 🤔 🚭

893302000 Wall-hung WC with integrated cistern and I-shaped support (for solid walls) £958.50 893301000 Wall-hung WC with integrated cistern and L-shaped support (for stud walls) £1,150.00

893303000 Back-to-wall WC with integrated cistern £TBA

The unique In-Tank Meridian WC is a revolutionary bathroom fitting concept which incorporates the tank in its interior – it is the first WC to offer wall-hung and back-to-wall options which do not require a concealed cistern, facilitating ease of installation and creating an ideal solution for small spaces. Water enters the tank and then air is introduced by a revolutionary blower which has been developed in collaboration with Fluidmaster. This innovative blower pushes water through the toilet rim to flush the WC.

The unique In-Tank Meridian WC is a revolutionary bathroom fitting concept which incorporates the tank in its interior – it is the first WC to offer wall-hung and back-to-wall options which do not require a concealed cistern, facilitating ease of installation and creating an ideal solution for small spaces. Water enters the tank and then air is introduced by a revolutionary blower which has been developed in collaboration with Fluidmaster. This innovative blower pushes water through the toilet rim to flush the WC.