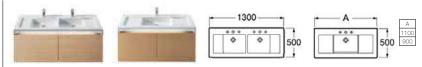

#### Senso Square

**32751M000** Basin 1000 x 480mm – 1 taphole **£270.61 32751N000** Basin 850 x 475mm – 1 taphole **£253.70 32751A000** Basin 650 x 475mm – 1 taphole **£168.90 32751B000** Basin 600 x 475mm – 1 taphole **£117.99 32751C000** Basin 550 x 440mm – 1 taphole **£112.75** 

**32751L000** Asymmetrical basin LH – 1 taphole **£236.79 32751R000** Asymmetrical basin RH – 1 taphole **£236.79** 

**32751T000** Basin 450 x 440mm – 1 taphole **£101.48 32751D000** Basin 350 x 285mm – 1 taphole **£94.39** 