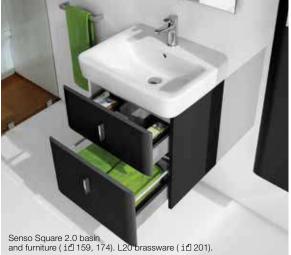

To complement the exisiting Senso Square furniture collection, Senso Square 2.0 offers a wide range of possibilities to suit any need, now complete with two drawers to offer more functionality and refresh the look.

### VICTORIA (V2)

L20 brassware ( if 201). Senso Square 2.0 basin and furniture ( if 174).