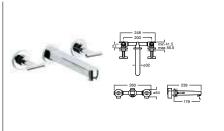

### CleanRim The Gap 🤗 👁

34273700H Rimless WC pan - moulded back-to-wall £176.06

34173C000 Close-coupled cistern - 4/2 litres £184.76

801732004 Soft-close seat £103.25

801730004 Seat £76.08

148

CleanRim The Gap flushes from an efficient distributor at the back of the toilet which has allowed us to reduce the flush volume. It is also extremely hygienic and very easy to clean.

#### CleanRim The Gap

**34273700H** Rimless WC pan – moulded back-to-wall **£176.06 34173C000** Close-coupled cistern – 4/2 litres **£184.76 801732004** Soft-close seat **£103.25** 

#### 801730004 Seat £76.08

CleanRim The Gap flushes from an efficient distributor at the back of the toilet which has allowed us to reduce the flush volume. It is also extremely hygienic and very easy to clean.