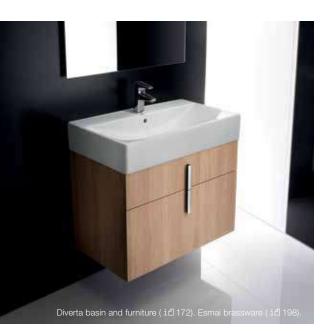

Wood finish Gloss finishes

 09 Oak
 06 White
 20 Black

A new collection of furniture for the popular Diverta basins, available in Oak, Gloss White and Gloss Black. The collection is highly functional with two drawers and organiser trays as well as optional legs for floor mounted installations.