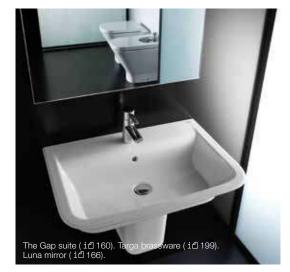

HE GA Antonio Bullo

The Gap, designed by Antonio Bullo, has subtle design details that complement the smooth, clean lines of each piece. The collection offers a wide choice of basins, WCs, bidets, furniture and baths to appeal to each individual need and allows the desired bathroom space to be perfectly tailored to each taste and requirement.

The Gap suite ( i伯 160). Targa brassware ( i伯 199). Luna mirror ( i伯 166).