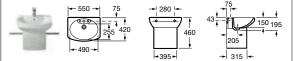

327245000 Cloakroom basin – 1 taphole £103.67 337240000 Pedestal £92.74 337241000 Semi-pedestal £90.01

342247000 ECO WC pan – open back £242.77 34124C000 ECO Close-coupled cistern – 4.5/3 litres £212.77 8012A2004 Soft-close seat £105.02 8012A0004 Seat £77.75