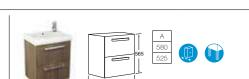

#### Mini 🖻 🗐 🔞

855866... Basin and furniture with mirrored cabinet £299.00

855865... Basin and furniture with mirror £240.00

855873... Basin and furniture £210.00

Replace ... in the product code with the code for your preferred furniture colour: 154 Textured Wenge, 155 Textured Oak, 156 Textured Grey, 806 Gloss White