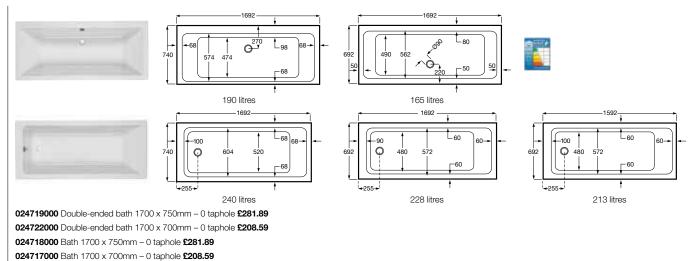

024719000 Double-ended bath 1700 x 750mm – 0 taphole £281.89 024722000 Double-ended bath 1700 x 700mm – 0 taphole £208.59 024718000 Bath 1700 x 750mm – 0 taphole £281.89 024717000 Bath 1700 x 700mm – 0 taphole £208.59 024716000 Bath 1600 x 700mm – 0 taphole £208.59