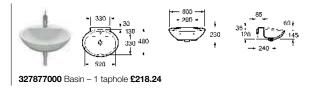

32778C000 Corner basin – 1 taphole £157.59

346787000 Wall-hung WC pan £380.38

80678C004 Soft-close bidet cover £104.33

80678B004 Bidet cover £86.94

801782004 Soft-close seat £104.33

801780004 Seat £86.94

856627... Column unit with mirror – 1500mm RH £747.64 856629... Column unit with mirror – 1500mm LH £747.64 856628... Column unit without mirror – 1500mm (reversible) £664.56

Replace ... in the product code with the code for your preferred furniture colour: **148** Light Textured Wood (Veta), **149** Khaki, **150** Dark Textured Wood (Mood Teka), **576** Matt White

32778S000 Semi-recessed basin - 1 taphole £163.02