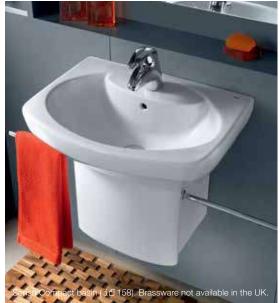

ailor the bathroom to each taste and requirement.





01 White

Wood finish Gloss finish





**06** Oak



# MERIDIAN-N COMPACT Roca Design Centre



An extension of the Meridian-N collection, Meridian-N Compact makes space saving within the bathroom easier than ever before.





01 White

Wood finish Gloss finish





**06** Oak



DAMA-N Joan Gaspar



Gaspar has successfully designed the Dama-N collection with neutral lines which make it a versatile range of sanitaryware and furniture that succeeds not only due to its functionality but also to its great value-added design.



Matt finishes







Textured wood finishes







## DAMA-N















The Senso range is full of small details that will make all the difference when trying to create the perfect bathroom space.













The Senso Compact collection has been specially designed to fit into almost any bathroom, no matter how small. With a choice of compact basins, it is particularly practical for cloakroom spaces.



Schmidt & Lackner





858 White





896 Red









Senso Square incorporates straight lines with rounded edges to give a design to suit a variety of styles. A wide choice of basins with coordinating furniture units makes this collection extremely functional and versatile.

To complement the exisiting Senso Square furniture collection, Senso Square 2.0 offers a wide range of possibilities to suit any need, now complete with two drawers to offer more functionality and refresh the look.







HE GA Antonio Bullo



The Gap, designed by Antonio Bullo, has subtle design details that complement