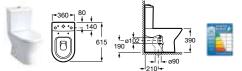

### In-Tank Meridian 🤔 🚭

893302000 Wall-hung WC with integrated cistern and I-shaped support (for solid walls) £958.50 893301000 Wall-hung WC with integrated cistern and L-shaped support (for stud walls) £1,150.00

893303000 Back-to-wall WC with integrated cistern £TBA

The unique In-Tank Meridian WC is a revolutionary bathroom fitting concept which incorporates the tank in its interior – it is the first WC to offer wall-hung and back-to-wall options which do not require a concealed cistern, facilitating ease of installation and creating an ideal solution for small spaces. Water enters the tank and then air is introduced by a revolutionary blower which has been developed in collaboration with Fluidmaster. This innovative blower pushes water through the toilet rim to flush the WC.

The unique In-Tank Meridian WC is a revolutionary bathroom fitting concept which incorporates the tank in its interior – it is the first WC to offer wall-hung and back-to-wall options which do not require a concealed cistern, facilitating ease of installation and creating an ideal solution for small spaces. Water enters the tank and then air is introduced by a revolutionary blower which has been developed in collaboration with Fluidmaster. This innovative blower pushes water through the toilet rim to flush the WC.