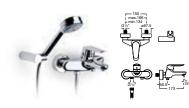

#### W+W 🤔 😇 😳 🔕

893020001 Washbasin + WC complete with tap, waste, wall-hung frame and all fixings. Featuring water reuse technology £2,593.31