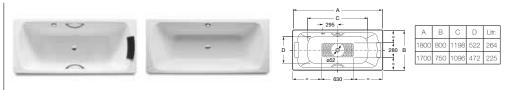

exterior £1,442.70 506403400 Exposed waste and overflow fitting £269.79





291093000 Red leg set and chrome towel rail £827.31

#### Akira







222 litres 233650000 Freestanding bath with anti-slip – grey exterior £1,373.65 506403400 Exposed waste and overflow fitting £269.79



Haiti

А



291094000 Eagle feet £376.37

291070000 L' shaped cherry wood legs £1,207.93



232753001 Bath with grips and anti-slip – 2 taphole £623.48 291051000 Optional headrest (white) £80.55

#### 

285 1+

### Continental



526803010 Grips £80.55 291053000 Optional headrest (white) £90.29

232070000 Bath - 2 taphole £545.56

#### Martina





Many of our products can be purchased through our online store. Please visit www.uk.roca.com for more details.

# Steel Baths

### 3.5mm \_\_\_\_\_

#### Lun Plus



2212G0000 Bath with anti-slip and gripholes 1800 x 800mm – 0 taphole £652.28

**2212E0000** Bath with anti-slip 1800 x 800mm – 0 taphole **£650.55 2213G0000** Bath with anti-slip and gripholes 1700 x 750mm – 0 taphole **£600.28** 

**2213E0000** Bath with anti-slip and gripholes 1700 x 750mm – 0 taphole **1 2213E0000** Bath with anti-slip 1700 x 750mm – 0 taphole **£598.55** 

291105000 Grips £39.87

24F075000 Optional headrest £64.24

291030000 Legset £44.41

Grips, headrests and legset must be ordered separately

#### Duo Plus



**Contesa Body Plus** 

Carla Plus

#### Contesa Plus



Volumes are up to the overflow and do not include displacement

# Steel Baths

### 2mm \_





180



#### Contesa ECO



015070000 Low height end panel (430 high) £64.19 Legset must be ordered separatel