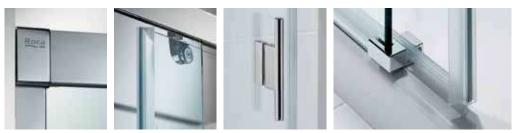

Enjoy a shower with freedom of movement, open access and lots of space. The Malta Walk-In shower provides a shower area and large drying area with a wooden platform available in three different finishes; Wenge, Zebrano or Orange. Allow yourself to be seduced by the straight, avant-garde lines of the Axis Walk-In shower, split into showering and drying areas for maximum enjoyment. Available with Axis Square or Arco hinges and a choice of transparent or smoked glass.