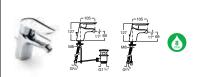

### In-Tank Meridian 🤔 🚭

893302000 Wall-hung WC with integrated cistern and I-shaped support (for solid walls) £958.50 893301000 Wall-hung WC with integrated cistern and L-shaped support (for stud walls) £1,150.00

893303000 Back-to-wall WC with integrated cistern £TBA

The unique In-Tank Meridian WC is a revolutionary bathroom fitting concept which incorporates the tank in its interior – it is the first WC to offer wall-hung and back-to-wall options which do not require a concealed cistern, facilitating ease of installation and creating an ideal solution for small spaces. Water enters the tank and then air is introduced by a revolutionary blower which has been developed in collaboration with Fluidmaster. This innovative blower pushes water through the toilet rim to flush the WC.