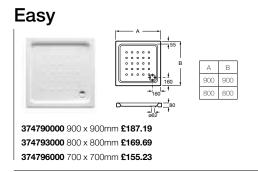

a substitute for guidance from bathroom professionals so it is always wise to check that the products you like are suitable for your installation. Sundry items, such as wastes and traps, can be found in our price list. **The prices listed are recommended retail prices excluding VAT and are held until March 2014.** 

# Vitreous China Shower Trays\*

## Rectangular \_\_\_\_\_

## Malta Walk-In



373525000 Malta walk-in tray with Zebrano platform £352.26 373526000 Malta walk-in tray with Orange platform £352.26

#### Frontalis



373581000 1000 x 800mm £396.23

## Happening



**373565000** 1000 x 800mm **£337.73 291068000** Optional teak wood platform **£350.73** 

### Vortix



750

373533000 1200 x 750mm £367.08

## Malta Superslim





374791000 900 x 750mm £186.27

## Square \_\_\_\_



## Quadrant \_



## Malta Angular



373511000 1000 x 1000mm £269.75 373507000 900 x 900mm £258.20

\*Vitreous china shower trays must be fitted with a 90mm waste (506401900 - £66.53) unless otherwise specified.

Many of our products can be purchased through our online store. Please visit www.uk.roca.com for more details.

## Screens



#### Fusion LF-F (combine with L4) M354.7012 Fixed panel 700mm £370.08 M354.7512 Fixed panel 750mm £407.73



#### Fusion MR

M35808012 Double sliding door and infil panels for quadrant tray 800mm £1,379.97 M35809012 Double sliding door and infil panels for quadrant tray 900mm £1,411.34 M35810012 Double sliding door and infil panels for quadrant tray 1000mm £1,499.16 M35811012 Double sliding door and infil panels for quadrant tray 1100mm £1,536.79

####