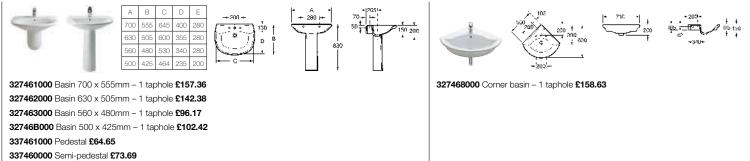

32724B000 Basin 1000 x 460mm – 1 taphole £291.75 32724D000 Basin 850 x 460mm – 1 taphole £268.41 327240000 Basin 700 x 460mm – 1 taphole £245.07 337240000 Pedestal £92.74 337241000 Semi-pedestal £90.01 387240000 Optional shelf £107.23 816291001 Optional towel rail £67.68

327241000 Basin 650 x 460mm – 1 taphole £231.74 327242000 Basin 600 x 460mm – 1 taphole £192.56 327243000 Basin 550 x 460mm – 1 taphole £162.31 327244000 Basin 500 x 460mm – 1 taphole £137.71 337240000 Pedestal £92.74 337241000 Semi-pedestal £90.01

### Meridian-N 🌽 🜚 🚭

32724A000 Double basin – 1 taphole per bowl £326.76 337240000 Pedestal £92.74 337241000 Semi-pedestal £90.01 387240000 Optional shelf £107.23 816291001 Optional towel rail £67.68

32724L000 Asymmetrical basin 750 x 460mm LH – 1 taphole £262.58 32724R000 Asymmetrical basin 750 x 460mm RH – 1 taphole £262.58 337240000 Pedestal £92.74 337241000 Semi-pedestal £90.01 387240000 Optional shelf £107.23 816291001 Optional towel rail £67.68