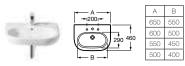

32724B000 Basin 1000 x 460mm – 1 taphole £291.75 32724D000 Basin 850 x 460mm – 1 taphole £268.41 327240000 Basin 700 x 460mm – 1 taphole £245.07 337240000 Pedestal £92.74 337241000 Semi-pedestal £90.01 387240000 Optional shelf £107.23 816291001 Optional towel rail £67.68

327241000 Basin 650 x 460mm – 1 taphole £231.74 327242000 Basin 600 x 460mm – 1 taphole £192.56 327243000 Basin 550 x 460mm – 1 taphole £162.31 327244000 Basin 500 x 460mm – 1 taphole £137.71 337240000 Pedestal £92.74 337241000 Semi-pedestal £90.01