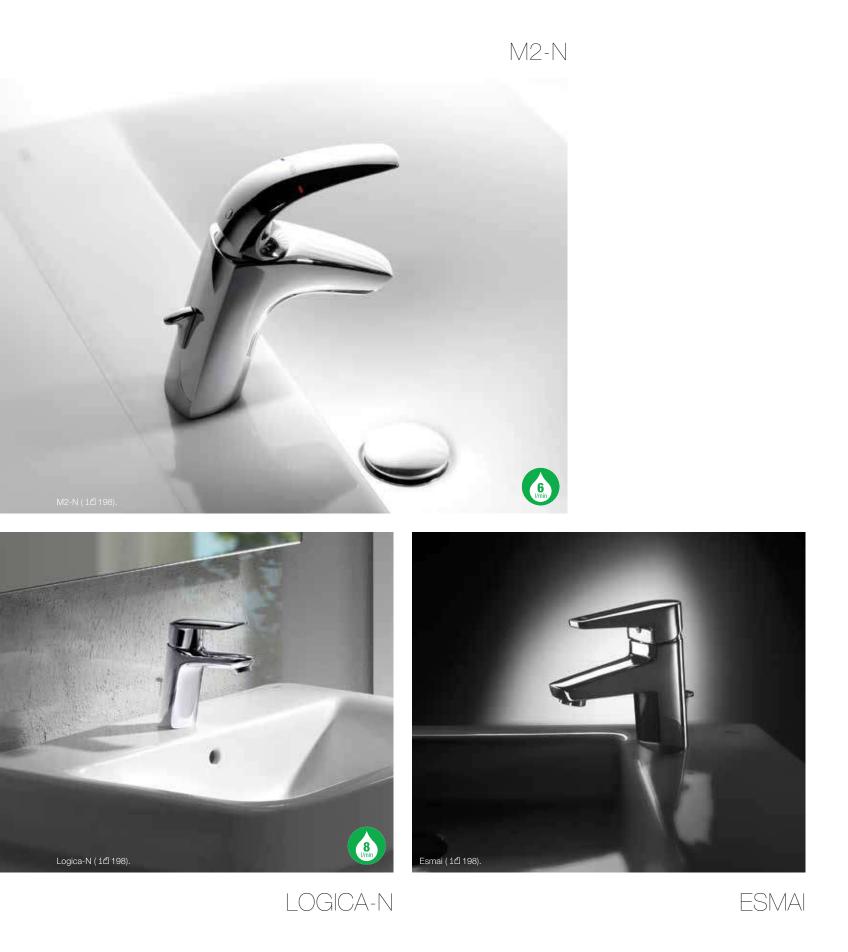

consumption without compromising on the quality or design.

# BRASSWARE





# SINGLE LEVER

Our mixer taps are designed for maximum comfort in everyday use. You can achieve the highest levels of control, precision and comfort when selecting your desired water flow and temperature.

EVOL





TOUCH





## SINGLE LEVER



### MOAI







A new concept is the innovative control system in taps equipped with joystick technology. Their precise and simple operation thanks to the ergonomic joystick provides total control.

URBAN



The beauty of the hard-wearing chromeplated finish of our taps is thanks to our advanced chrome-plating system which involves an electrolytic coating as well as our rigorous quality controls. You can be sure that a Roca tap will continue to shine over the years.









## SINGLE LEVER

At Roca we work every day to produce taps that contribute to the responsible use of natural resources and environmental protection. The eco disc cartridge in the majority of our taps helps to save water and energy by giving a level of resistance at 50% of the water flow.

#### MONODIN-N





VECTRA



### VICTORIA (V2)











L20 brassware ( if 201). Senso Square 2.0 basin and furniture ( if 174).





# DUAL CONTROL

The wide range of Roca taps includes dual control models. Loft and Loft Elite are perhaps our most traditional looking taps but can be used in both traditional and contemporary bathroom spaces.

### LOFT ELITE



LOFT





# PROGRESSIVE

Taps with progressive technology always start the flow with cold water and the passage of cold to hot is progressiv