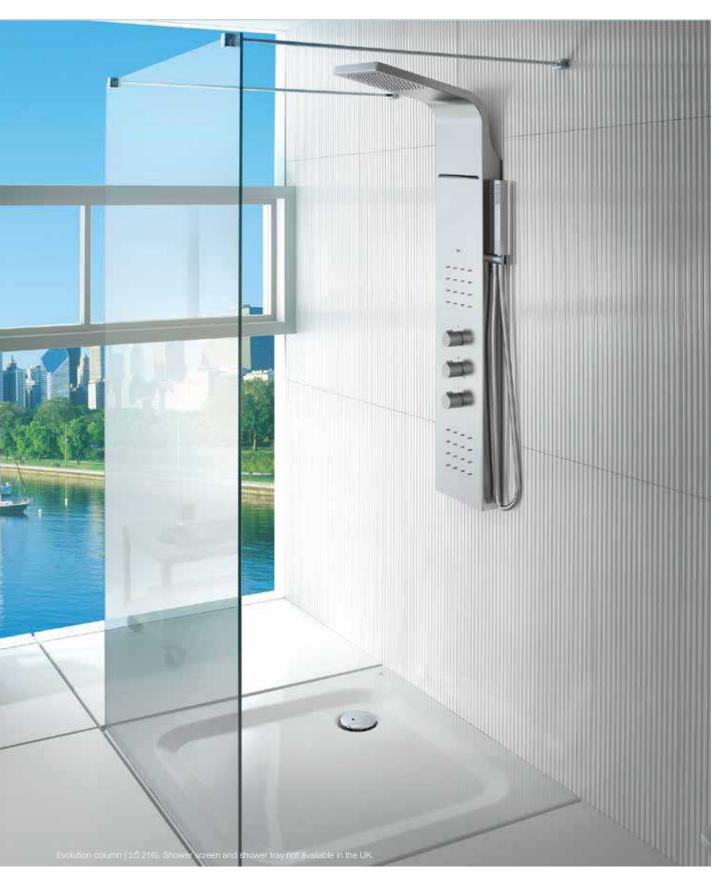

ace of relaxation and wellbeing to share and enjoy indoors or outdoors with your family or friends. There are two clear areas; one lets you feel the gentle movement of the water as if lying on a beach and the other allows you to immerse yourself in an invigorating massage.

#### HOME BEACH







BROADWAY COMPACT

The shower has become established as one of the bathroom's focal points. The trends are clearly marked by simplicity and functionality. To this key area Roca shower solutions bring pure, minimalist design combined with supreme functionality.

# SHOWER SOLUTIONS





# 

A convenient and dynamic way to equip the bathroom with a hydromassage system is to use a shower column. With appealing shapes and features, shower columns are the ideal solution for daily life.

### ESSENTIAL





# EVOLUTION





### FLAT









# VICTORIA (V2)-T





Shower columns offer functional and aesthetic solutions without forgetting the pleasures and feelings of wellbeing that a rain effect shower can bring. Roca columns are practical and easy to install in all types of environments.



MOAI-T

# SHOWER SPACES

Roca offers you an innovative range of shower zones with a dynamic, fresh and edgy look. Functional and minimalist, make your daily habits more enjoyable with one of our exciting shower zones.







Transtube takes a fresh, innovative approach to showering. Its freestanding, tubular design features an enclosure with automatic door opening, an integral stainless steel shower column and a Styltech® shower tray. Its minimalist lines, advanced materials and MaxiClean coated glass t