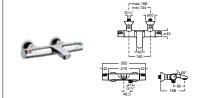

#### Wall-hung WC options

890820D00 Duplo wall-hung WC bracket with cistern (820mm high) £225.37 890CF0000 Corner fixing kit £92.44

890820FP0 Operating panel – polished chrome £49.35

#### Wall-hung WC options

890090000 Pro wall-hung WC bracket with cistern (1090mm high) £204.52 890095001 Operating panel (PL1) – polished chrome £54.34 890095002 Operating panel (PL1) - matt chrome £54.34 890096001 Operating panel (PL2) - polished chrome £65.21 890096002 Operating panel (PL2) - matt chrome £65.21