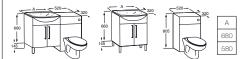

Hall

327621000 Basin 650 x 495mm - 1 taphole £271.50 327881000 Basin 550 x 485mm - 1 taphole £238.99

327562000 Basin 560 x 450mm - 0 taphole £259.78 327562LH0 Basin 560 x 450mm - 1 LH taphole £259.78 327562RH0 Basin 560 x 450mm - 1 RH taphole

£259.78

Unit is compatible with the Hall 550mm, Happening 580mm and 560mm basins

Replace ... in the product code with the code for your preferred furniture colour: 035 Walnut,

855740... Base unit with single drawer and towel rail LH £904.18 855739... Base unit with single drawer and towel rail RH £904.18 816410001 Optional legs (pair) for use with Hall 520mm basin £53.27 816405001 Optional legs (pair) for use with Hall 450mm basin £53.27 Units are compatible with the Hall 520mm and 450mm basins Replace ... in the product code with the code for your preferred furniture colour: 035 Walnut, 034 Gloss Beige, 033 Gloss Anthracite Grey

#### Hall

327882000 Basin 520 x 440mm - 0 taphole £228.62 327882CT0 Basin 520 x 440mm - 1 taphole £228.62 327624000 Basin 450 x 385mm - 1 taphole £112.42

856515... Column unit LH £645.84 856512 ... Column unit RH £645.84 Replace ... in the product code with the code for your preferred furniture colour: 035 Walnut, 034 Gloss Beige. 033 Gloss Anthracite Grey