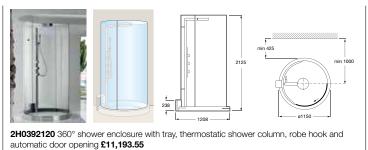

Transtube takes a fresh, innovative approach to showering. Its freestanding, tubular design features an enclosure with automatic door opening, an integral stainless steel shower column and a Styltech® shower tray. Its minimalist lines, advanced materials and MaxiClean coated glass together enhance the feeling of space.