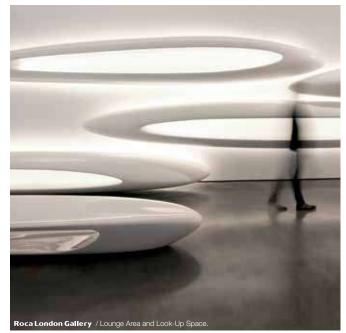

Inside, the white space of the main area is shaped by the continuous logic of the illuminated water drops that seamlessly connect the different areas. The array of glowing 'pods', the iconic element of the Gallery, build the spine of the central space that is further defined with its final spiral move, which leads to the knowledge, research and multi-media seating area next to the main reception. The innovative spatial concept of the unique environments is reflected in the use of dark grey concrete to contrast with the white central spine of the Gallery.

Beyond the reception area, also inspired by aqueous and organic forms, the space opens out on to the Lounge Area and Look-Up Space. These two zones complement each other and provide an area where visitors can relax and be inspired at the end of their tour. Here the visitor also has online access to our entire range of product collections and solutions.