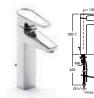

op-up waste £206.03 5A3168C00 Basin mixer £189.05



5A6068C00 Bidet mixer with pop-up waste £214.73 5A6168C00 Bidet mixer £199.57



5A0168C00 Wall-mounted bath-shower mixer with kit £204.80



Logica-N 🎜 ラ 🕣 🙆 🤒



5A3027C00 Basin mixer with pop-up waste £173.76 5A3127C00 Basin mixer £157.55



5A2268C00 Built-in bath or shower mixer £198.39



5A2068C00 Wall-mounted shower mixer with kit £192.56



5A6027C00 Bidet mixer with pop-up waste £194.86 5A6127C00 Bidet mixer £178.56



5A0127C00 Wall-mounted bath-shower mixer with kit £201.06



5A0627C00 Built-in bath-shower mixer £214.73



5A2227C00 Built-in bath or shower mixer £135.30



5A2027C00 Wall-mounted shower mixer with kit £171.30

### Esmai 🤔 ラ 🌍 😳



5A3031C00 Basin mixer with pop-up waste £155.81 5A3131C00 Basin mixer £140.23



5A3431C00 Extended basin mixer with pop-up waste £311.63



5A6031C00 Bidet mixer with pop-up waste £155.81 5A6131C00 Bidet mixer £140.23



5A0131C00 Wall-mounted bath-shower mixer with kit £215.54







### Monojet-N 🤔 🕞 🌍 😳



5A3039C00 Basin mixer with pop-up waste £147.70 5A3139C00 Basin mixer £105.06

### Targa ઉ ラ 🤤 🈉



5A3060C00 Basin mixer with pop-up waste £124.21 5A3160C00 Basin mixer £111.23



5A3460C00 Extended basin mixer with popup waste £188.52



5A6060C00 Bidet mixer with pop-up waste £139.02 5A6160C00 Bidet mixer £111.23





5A0139C00 Wall-mounted bath-shower mixer with kit £173.76





5A0160C00 Wall-mounted bath-shower mixer with kit £168.28



5A1960C00 Deck-mounted bath filler £213.53



5A2231C00 Built-in bath or shower mixer £131.13

5A6039C00 Bidet mixer wit