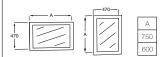

#### Stratum

856225000 Mirror with light 1300 x 600mm £569.88 856224000 Mirror with light 1100 x 600mm £529.17 856223000 Mirror with light 900 x 600mm £515.61

8562206.. Unit for 900mm basin £705.56

Replace .. in the product code with the code for your preferred furniture colour: 09 Light Oak, 22 American Walnut

**327630000** Basin 1300 x 500mm – 1 taphole per bowl **£434.19 327631000** Basin 1100 x 500mm – 1 taphole **£291.73 327632000** Basin 900 x 500mm – 1 taphole **£264.60** 