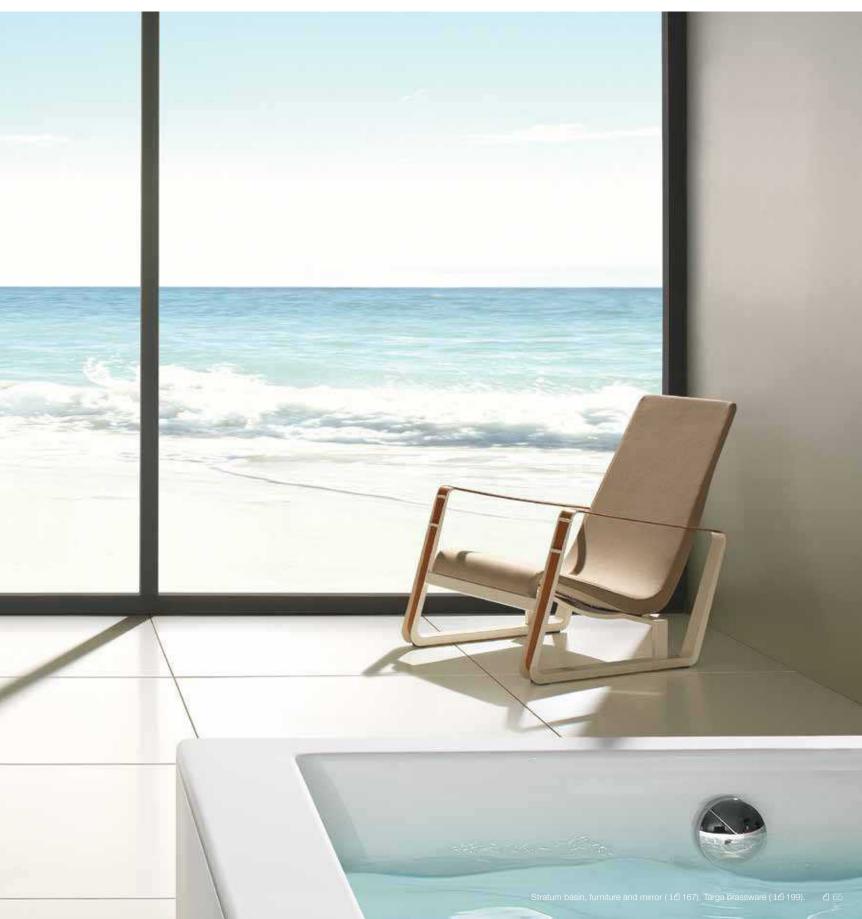

gance as its main feature, Laura combines pure lines with comfort in keeping with classic architectural trends. The curved, rounded lines help create an ageless style.





The bathroom world is full of high quality pieces, capable of meeting many different needs. The basin of the space. With an extensive basin range, Roca not only offers basins with each bathroom collection, but has focused on being able to offer furniture with dynamic and versatile applications. For this reason, modular

# CREATING UNIQUE



increasingly signifies the overall look of the bathroom with other products adding to the style also basins designed to be wall-hung, semi-recessed, on and under countertops. Roca systems and complementary fittings are becoming increasingly popular in everyday life.

# ENVIRONMENTS



# SIN + FU

Roca invites you to discover an exclusive new concept based on unique basin and unit combinations. Each detail is taken care of so that you get the most of both visual style and functionality.



As its name suggests, Mini is a compact and very stylish combination of furniture and basin, available with or without a mirror or mirrored cabinet. A soft close door comes as standard, and both the door on the unit and the mirror on the cabinet are reversible.

MN



#### **Furniture colours**

Gloss finish





806 White

**155** Oak

Textured wood finishes

154 Wenge





09 Light Oak

22 American Walnut

The Stratum basin and base unit collection consists of a choice of basins and co-ordinating base units, available in Light Oak or American Walnut. These units stand out for their