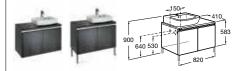

855706... Unit for 400 countertop basin £2,917.48 Replace ... in the product code with the code for your preferred colour: F3T Passion Red, F4T Oxygen Blue, 004 White, 609 Oak, 001 Wenge

855707... Unit for 750 countertop basin – left hand £4,201.17 855708... Unit for 750 countertop basin – right hand £4,201.17 Replace ... in the product code with the code for your preferred colour: F3T Passion Red, F4T Oxygen Blue, 004 White, 609 Oak, 001 Wenge

855703... Unit for 800, 700 and 600 basins £2,917.48 Replace ... in the product code with the code for your preferred colour: F3T Passion Red, F4T Oxygen Blue, 004 White, 609 Oak, 001 Wenge

855704... Unit for 800, 700 and 600 basins – left hand £4,201.17 855705... Unit for 800, 700 and 600 basins – right hand £4,201.17 Replace ... in the product code with the code for your preferred colour: F3T Passion Red, F4T Oxygen Blue, 004 White, 609 Oak, 001 Wenge