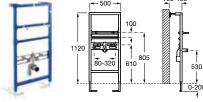

#### Wall-hung WC options

890090000 Pro wall-hung WC bracket with cistern (1090mm high) £204.52 890095001 Operating panel (PL1) – polished chrome £54.34 890095002 Operating panel (PL1) - matt chrome £54.34 890096001 Operating panel (PL2) - polished chrome £65.21 890096002 Operating panel (PL2) - matt chrome £65.21

#### Wall-hung bidet options

890091100 Basic wall-hung bidet bracket £135.09

Pro frames are designed to be installed within a structural wall, fixing from the floor (and sides where necessary) which means they do not require brickwork to achieve the necessary strength. Basic products are designed to be built into the brickwork to achieve the necessary strength