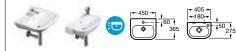

Unit is compatible with the Hall 500mm basin

Replace ... in the product code with the code for your preferred furniture colour: 035 Walnut, 034 Gloss Beige, 033 Gloss Anthracite Grey

325883000 Basin 500 x 250mm - 0 taphole £112.42 325883LH0 Basin 500 x 250mm -1 LH taphole £112.42 325883RH0 Basin 500 x 250mm -1 RH taphole £112.42

#### Hall

327882000 Basin 520 x 440mm - 0 taphole £228.62 327882CT0 Basin 520 x 440mm - 1 taphole £228.62 327624000 Basin 450 x 385mm - 1 taphole £112.42

856515... Column unit LH £645.84 856512 ... Column unit RH £645.84 Replace ... in the product code with the code for your preferred furniture colour: 035 Walnut, 034 Gloss Beige. 033 Gloss Anthracite Grey