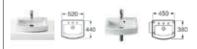

Hall

327621000 Basin 650 x 495mm - 1 taphole £271.50 327881000 Basin 550 x 485mm - 1 taphole £238.99

327562000 Basin 560 x 450mm - 0 taphole £259.78 327562LH0 Basin 560 x 450mm - 1 LH taphole £259.78 327562RH0 Basin 560 x 450mm - 1 RH taphole

£259.78

Unit is compatible with the Hall 550mm, Happening 580mm and 560mm basins

Replace ... in the product code with the code for your preferred furniture colour: 035 Walnut,

855740... Base unit with single drawer and towel rail LH £904.18 855739... Base unit with single drawer and towel rail RH £904.18 816410001 Optional legs (pair) for use with Hall 520mm basin £53.27 816405001 Optional legs (pair) for use with Hall 450mm basin £53.27 Units are compatible with the Hall 520mm and 450mm basins Replace ... in the product code with the code for your preferred furniture colour: 035 Walnut, 034 Gloss Beige, 033 Gloss Anthracite Grey