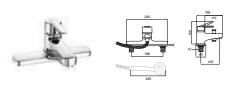

### CleanRim The Gap 🤗 👁

34273700H Rimless WC pan - moulded back-to-wall £176.06

34173C000 Close-coupled cistern - 4/2 litres £184.76

801732004 Soft-close seat £103.25

801730004 Seat £76.08

148

CleanRim The Gap flushes from an efficient distributor at the back of the toilet which has allowed us to reduce the flush volume. It is also extremely hygienic and very easy to clean.

#### CleanRim The Gap

**34273700H** Rimless WC pan – moulded back-to-wall **£176.06 34173C000** Close-coupled cistern – 4/2 litres **£184.76 801732004** Soft-close seat **£103.25** 

#### 801730004 Seat £76.08

CleanRim The Gap flushes from an efficient distributor at the back of the toilet which has allowed us to reduce the flush volume. It is also extremely hygienic and very easy to clean.