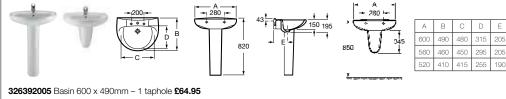

32724B000 Basin 1000 x 460mm – 1 taphole £291.75 32724D000 Basin 850 x 460mm – 1 taphole £268.41 327240000 Basin 700 x 460mm – 1 taphole £245.07 337240000 Pedestal £92.74 337241000 Semi-pedestal £90.01 387240000 Optional shelf £107.23 816291001 Optional towel rail £67.68

327241000 Basin 650 x 460mm – 1 taphole £231.74 327242000 Basin 600 x 460mm – 1 taphole £192.56 327243000 Basin 550 x 460mm – 1 taphole £162.31 327244000 Basin 500 x 460mm – 1 taphole £137.71 337240000 Pedestal £92.74 337241000 Semi-pedestal £90.01