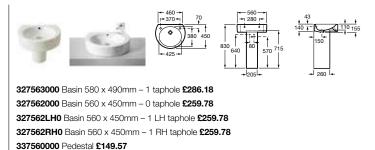

#### Senso Square

**32751M000** Basin 1000 x 480mm – 1 taphole **£270.61 32751N000** Basin 850 x 475mm – 1 taphole **£253.70 32751A000** Basin 650 x 475mm – 1 taphole **£168.90 32751B000** Basin 600 x 475mm – 1 taphole **£117.99 32751C000** Basin 550 x 440mm – 1 taphole **£112.75** 

**32751L000** Asymmetrical basin LH – 1 taphole **£236.79 32751R000** Asymmetrical basin RH – 1 taphole **£236.79** 

**32751T000** Basin 450 x 440mm – 1 taphole **£101.48 32751D000** Basin 350 x 285mm – 1 taphole **£94.39** 