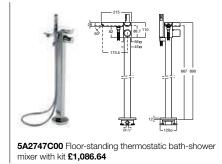

# THERMOSTATIC

With thermostatic taps, you can enjoy the water for your shower or bath at the desired temperature and flow irrespective of variations in the water pressure. Thermostatic taps are one of the best options to complete a bathroom space. Just the right temperature without loss of time and water. Thanks to our QuickReaction<sup>®</sup> technology, Roca thermostatic taps allow you to enjoy the desired flow and temperature in less than 3 seconds. In addition, SafeTouch<sup>®</sup> prevents the chrome-plating from overheating, eliminating the risk of scalding. Furthermore, a security device stops the control knob from being turned past the 38°C point. These features make thermostatic taps ideal for all the family.