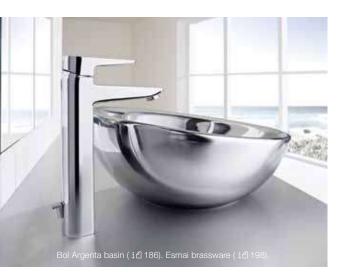

h soft close doors, chrome handles and coordinating mirrors, Smooth is a practical style solution for your bathroom space.

## SMOOTH

#### **Furniture colours**

Gloss finish



00 White

eurum vvainut **DW** Dark Wali









# BASINS

The basin increasingly signifies the overall look of the bathroom with other products adding to the style of the space. Roca offers a comprehensive collection of basins so you can pick the one that best suits your space. Designs range from pieces with fresh, organic forms, where the shapes reflect the movement of water to basins with geometric influences incorporating straight lines that are solid and refined. Amberes is an innovative solution that offers the possibility to install it anywhere in the bathroom, a revolution in the bathroom space.















## DIVERTA





### URBAN LONDON



URBAN NEW YORK

### KALAHARI





### ORBITA



ART





ART

### DIVERTA







Innova is a generously proportioned mirror for the bathroom with an integrated touchpad embedded within the glass. The mirror features time and room temperature display, fluorescent light, demister, stereo FM radio as well as the option of connecting an auxiliary audio source (e.g. an MP3 player).

## 



# ACCESSORIES

Our extensive range of bathroom accessories covers a wide range of styles and finishes meaning you can choose the one that best suits your bathroom space. Each range radiates in its own individual style to make a unique and innovative collection.

## TOUCH



## SUPERINOX



















## FRONTALIS

₫ 87

Roca offers you its wide range of taps desi