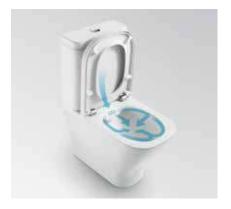

# CLEANRIM THE GAP

CleanRim The Gap flushes from an efficient distributor at the back of the toilet which has allowed us to reduce the flush volume. It is also extremely hygienic and very easy to clean.

### CleanRim The Gap 🤗 👁

34273700H Rimless WC pan - moulded back-to-wall £176.06

34173C000 Close-coupled cistern - 4/2 litres £184.76

801732004 Soft-close seat £103.25

801730004 Seat £76.08

148

CleanRim The Gap flushes from an efficient distributor at the back of the toilet which has allowed us to reduce the flush volume. It is also extremely hygienic and very easy to clean.