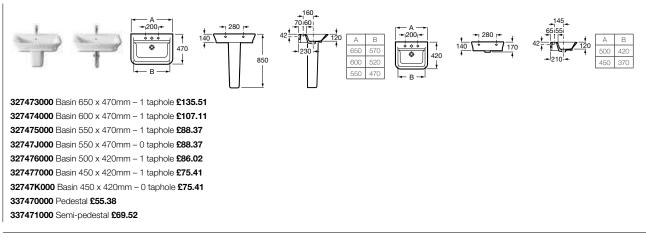

32724B000 Basin 1000 x 460mm – 1 taphole £291.75 32724D000 Basin 850 x 460mm – 1 taphole £268.41 327240000 Basin 700 x 460mm – 1 taphole £245.07 337240000 Pedestal £92.74 337241000 Semi-pedestal £90.01 387240000 Optional shelf £107.23 816291001 Optional towel rail £67.68

327241000 Basin 650 x 460mm – 1 taphole £231.74 327242000 Basin 600 x 460mm – 1 taphole £192.56 327243000 Basin 550 x 460mm – 1 taphole £162.31 327244000 Basin 500 x 460mm – 1 taphole £137.71 337240000 Pedestal £92.74 337241000 Semi-pedestal £90.01