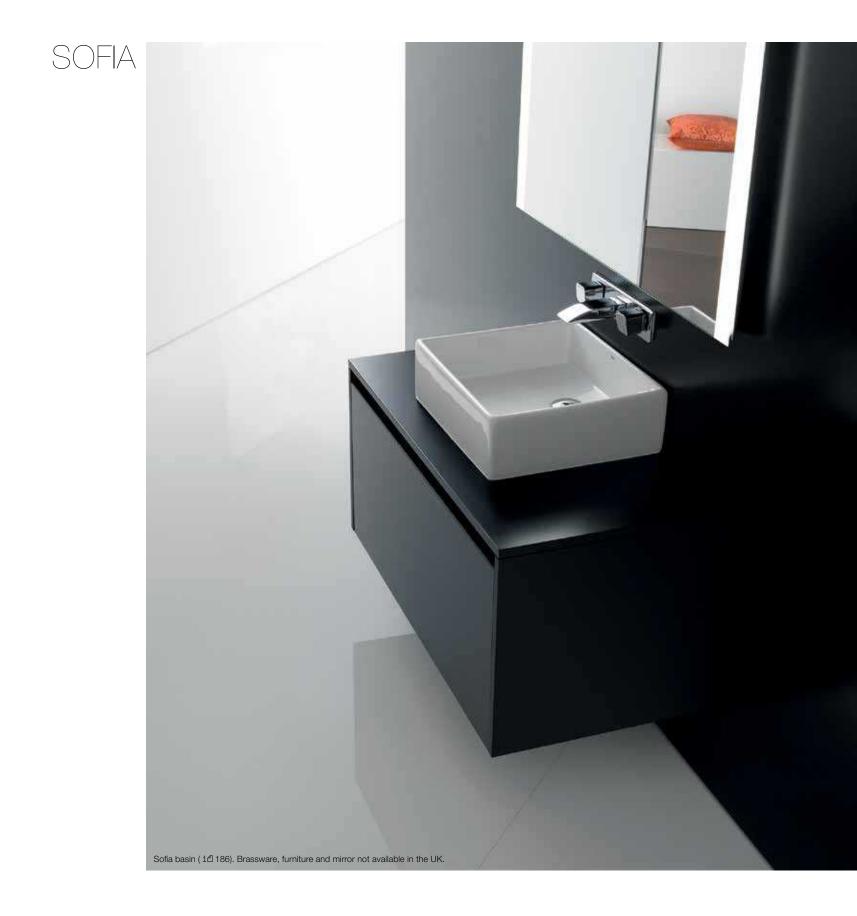

#### CleanRim The Gap

**34273700H** Rimless WC pan – moulded back-to-wall **£176.06 34173C000** Close-coupled cistern – 4/2 litres **£184.76 801732004** Soft-close seat **£103.25** 

#### 801730004 Seat £76.08

CleanRim The Gap flushes from an efficient distributor at the back of the toilet which has allowed us to reduce the flush volume. It is also extremely hygienic and very easy to clean.