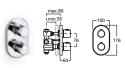

#### Wall-hung bidet options

890095001 Operating panel (PL1) – polished chrome £54.34 890095002 Operating panel (PL1) - matt chrome £54.34  $\textbf{890096001} \text{ Operating panel (PL2) - polished chrome } \textbf{\pounds65.21}$ 890096002 Operating panel (PL2) - matt chrome £65.21

#### Wall-hung bidet options

890091100 Basic wall-hung bidet bracket £135.09

Pro frames are designed to be installed within a structural wall, fixing from the floor (and sides where necessary) which means they do not require brickwork to achieve the necessary strength. Basic products are designed to be built into the brickwork to achieve the necessary strength