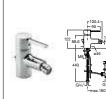

### In-Tank Meridian 🤔 🚭

893302000 Wall-hung WC with integrated cistern and I-shaped support (for solid walls) £958.50 893301000 Wall-hung WC with integrated cistern and L-shaped support (for stud walls) £1,150.00

893303000 Back-to-wall WC with integrated cistern £TBA

The unique In-Tank Meridian WC is a revolutionary bathroom fitting concept which incorporates the tank in its interior – it is the first WC to offer wall-hung and back-to-wall options which do not require a concealed cistern, facilitating ease of installation and creating an ideal solution for small spaces. Water enters the tank and then air is introduced by a revolutionary blower which has been developed in collaboration with Fluidmaster. This innovative blower pushes water through the toilet rim to flush the WC.

The unique In-Tank Meridian WC is a revolutionary bathroom fitting concept which incorporates the tank in its interior – it is the first WC to offer wall-hung and back-to-wall options which do not require a concealed cistern, facilitating ease of installation and creating an ideal solution for small spaces. Water enters the tank and then air is introduced by a revolutionary blower which has been developed in collaboration with Fluidmaster. This innovative blower pushes water through the toilet rim to flush the WC.