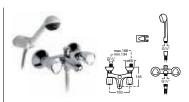

# THERMOSTATIC

With thermostatic taps, you can enjoy the water for your shower or bath at the desired temperature and flow irrespective of variations in the water pressure. Thermostatic taps are one of the best options to complete a bathroom space. Just the right temperature without loss of time and water. Thanks to our QuickReaction<sup>®</sup> technology, Roca thermostatic taps allow you to enjoy the desired flow and temperature in less than 3 seconds. In addition, SafeTouch<sup>®</sup> prevents the chrome-plating from overheating, eliminating the risk of scalding. Furthermore, a security device stops the control knob from being turned past the 38°C point. These features make thermostatic taps ideal for all the family.