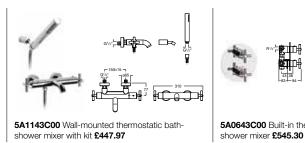

# THERMOSTATIC

With thermostatic taps, you can enjoy the water for your shower or bath at the desired temperature and flow irrespective of variations in the water pressure. Thermostatic taps are one of the best options to complete a bathroom space. Just the right temperature without loss of time and water. Thanks to our QuickReaction<sup>®</sup> technology, Roca thermostatic taps allow you to enjoy the desired flow and temperature in less than 3 seconds. In addition, SafeTouch<sup>®</sup> prevents the chrome-plating from overheating, eliminating the risk of scalding. Furthermore, a security device stops the control knob from being turned past the 38°C point. These features make thermostatic taps ideal for all the family.

PANAMA-N-T

### VICTORIA (V2)-T