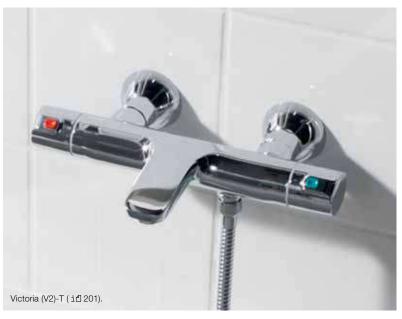

# THERMOSTATIC

With thermostatic taps, you can enjoy the water for your shower or bath at the desired temperature and flow irrespective of variations in the water pressure. Thermostatic taps are one of the best options to complete a bathroom space. Just the right temperature without loss of time and water. Thanks to our QuickReaction<sup>®</sup> technology, Roca thermostatic taps allow you to enjoy the desired flow and temperature in less than 3 seconds. In addition, SafeTouch<sup>®</sup> prevents the chrome-plating from overheating, eliminating the risk of scalding. Furthermore, a security device stops the control knob from being turned past the 38°C point. These features make thermostatic taps ideal for all the family.

### VICTORIA (V2)-T

# VICTORIA (V2)-T

Shower columns offer functional and aesthetic solutions without forgetting the pleasures and feelings of wellbeing that a rain effect shower can bring. Roca columns are practical and easy to install in all types of environments.