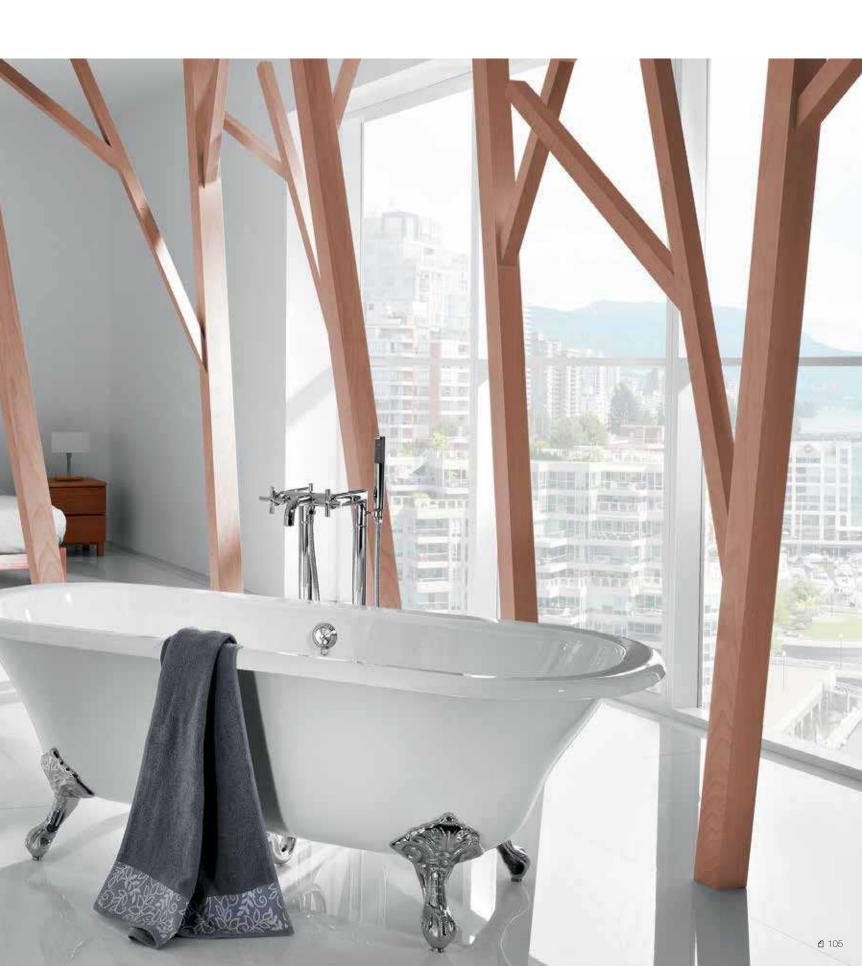

### BECOOL

HALL

Crafted from one single piece of acrylic, the Element and Georgia baths are completely freestanding with no requirement for panels, making them easier to install and more aesthetically appealing. Both models have a wow factor appeal, boasting a smooth and seamless design.

# GEORGIA FREESTANDING

### ELEMENT FREESTANDING