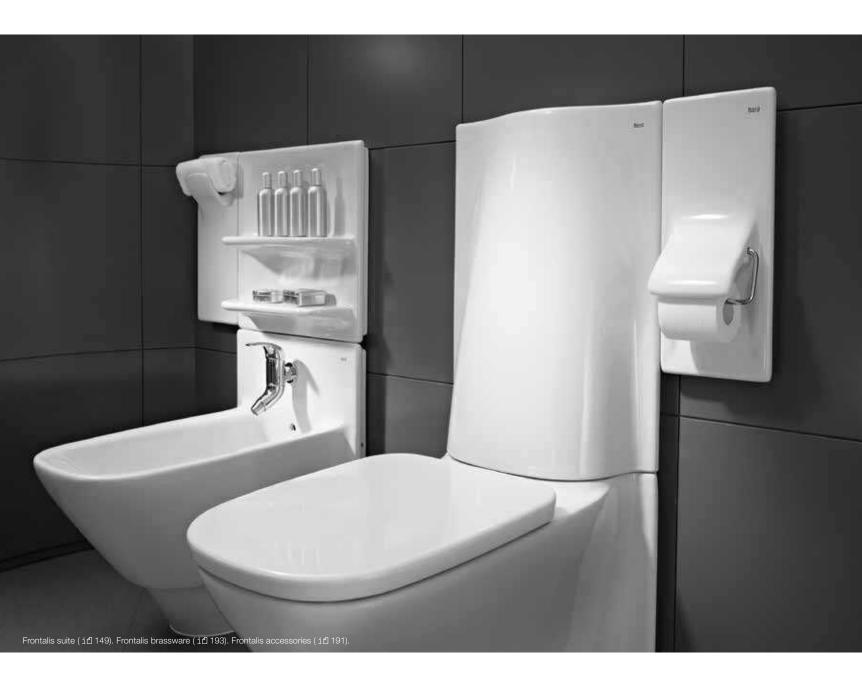

## FRONTALIS Belén & Rafael Moneo

Frontalis, designed by Belén and Rafael Moneo, is inspired by nature. The organic and curved forms of each piece mimic the rhythmic and harmonious flow of water. The different products of the collection blend into the wall which supports them, creating a modular system which can be adapted to achieve a unique result in every situation.

The Gap suite ( i伯 160). Targa brassware ( i伯 199). Luna mirror ( i伯 166).