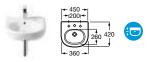

#### Diverta

A B C 450 370 420 400 335 320 350 285 320

327477000 Cloakroom basin 450 x 420mm – 1 taphole £75.41 32747K000 Cloakroom basin 450 x 420mm – 0 taphole £75.41 327478000 Cloakroom basin 400 x 320mm – 1 taphole £61.27 327479000 Cloakroom basin 350 x 320mm – 1 taphole £61.27