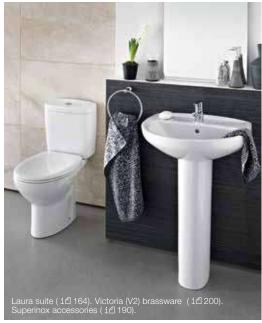

mirror ( i伯 166).

## Furniture colours





576 White

575 Beige

**577** Grape

.









The Giralda collection combines versatility with beauty. With smooth clean lines it is the perfect solution for any bathroom space.















Nexo WC and bidet (i伯 162). Targa brassware (i伯 199).

Designed by Antonio Bullo, the Nexo collection perfectly represents the union of design and value.









Textured wood finishes



153 Anthracite Grey 806 White

154 Wenge

**155** Oak







The fantastic new Victoria Plus collection is epitomised by its 'soft square' look. If you're looking for a smooth and organic design at an affordable price, these products are the perfect choice.



VICTORIA PLUS Roca Design Centre



#### Furniture colours Gloss

806 White

Textured wood finishes











With elegance as its main feature, Laura combines pure lines with comfort in keeping with classic architectural trends. The curved, rounded lines help create an ageless style.





The bathroom world is full of high quality pieces, capable of meeting many different needs. The basin of the space. With an extensive basin range, Roca not only offers basins with each bathroom collection, but has focused on being able to offer furniture with dynamic and versatile applications. For this reason, modular

# CREATING UNIQUE



increasingly signifies the overall look of the bathroom with other products adding to the style also basins designed to be wall-hung, semi-recessed, on and under countertops. Roca systems and complementary fittings are becoming increasingly popular in everyday life.

# ENVI