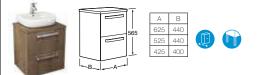

856009M.. Unit with drawer for 650 or 600mm basins £322.92 856206M.. Countertop £86.11

856201M15 Countertop for use with 650mm basin (Black) £182.99 856202M15 Countertop for use with 600mm basin (Black) £182.99

856011M.. Unit with drawer for 550 or 500mm basins £312.16 856207M.. Countertop £75.35

856203M15 Countertop for use with 550mm basin (Black) £172.22 856204M15 Countertop for use with 500mm basin (Black) £172.22

856013M.. Unit with drawer for 450mm basin £301.39 856208M.. Countertop £64.58

856205M15 Countertop for use with 450mm basin (Black) £161.46

Countertops that specify a particular basin are made from a solid surface and are pre-cut to suit the basin Replace .. in the product code with the code for your preferred furniture colour: 01 Gloss White, 06 Oak