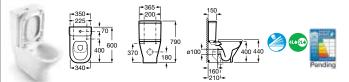

### In-Tank Meridian 🤔 🚭

893302000 Wall-hung WC with integrated cistern and I-shaped support (for solid walls) £958.50 893301000 Wall-hung WC with integrated cistern and L-shaped support (for stud walls) £1,150.00

893303000 Back-to-wall WC with integrated cistern £TBA

The unique In-Tank Meridian WC is a revolutionary bathroom fitting concept which incorporates the tank in its interior – it is the first WC to offer wall-hung and back-to-wall options which do not require a concealed cistern, facilitating ease of installation and creating an ideal solution for small spaces. Water enters the tank and then air is introduced by a revolutionary blower which has been developed in collaboration with Fluidmaster. This innovative blower pushes water through the toilet rim to flush the WC.

893302000 Wall-hung WC with integrated cistern and I-shaped support (for solid walls) £958.50

893301000 Wall-hung WC with integrated cistern and L-shaped support (for stud walls) £1,150.00

893303000 Back-to-wall WC with integrated cistern \$TBA

The unique In-Tank Meridian WC is a revolutionary bathroom fitting concept which incorporates the tank in its interior – it is the first WC to offer wall-hung and back-to-wall options which do not require a concealed cistern, facilitating ease of installation and creating an ideal solution for small spaces. Water enters the tank and then air is introduced by a revolutionary blower which has been developed in collaboration with Fluidmaster. This innovative blower pushes water through the toilet rim to flush the WC.