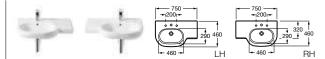

855706... Unit for 400 countertop basin £2,917.48 Replace ... in the product code with the code for your preferred colour: F3T Passion Red, F4T Oxygen Blue, 004 White, 609 Oak, 001 Wenge

855707... Unit for 750 countertop basin – left hand £4,201.17 855708... Unit for 750 countertop basin – right hand £4,201.17 Replace ... in the product code with the code for your preferred colour: F3T Passion Red, F4T Oxygen Blue, 004 White, 609 Oak, 001 Wenge

### Meridian-N 🌽 🜚 🚭

32724A000 Double basin – 1 taphole per bowl £326.76 337240000 Pedestal £92.74 337241000 Semi-pedestal £90.01 387240000 Optional shelf £107.23 816291001 Optional towel rail £67.68

32724L000 Asymmetrical basin 750 x 460mm LH – 1 taphole £262.58 32724R000 Asymmetrical basin 750 x 460mm RH – 1 taphole £262.58 337240000 Pedestal £92.74 337241000 Semi-pedestal £90.01 387240000 Optional shelf £107.23 816291001 Optional towel rail £67.68