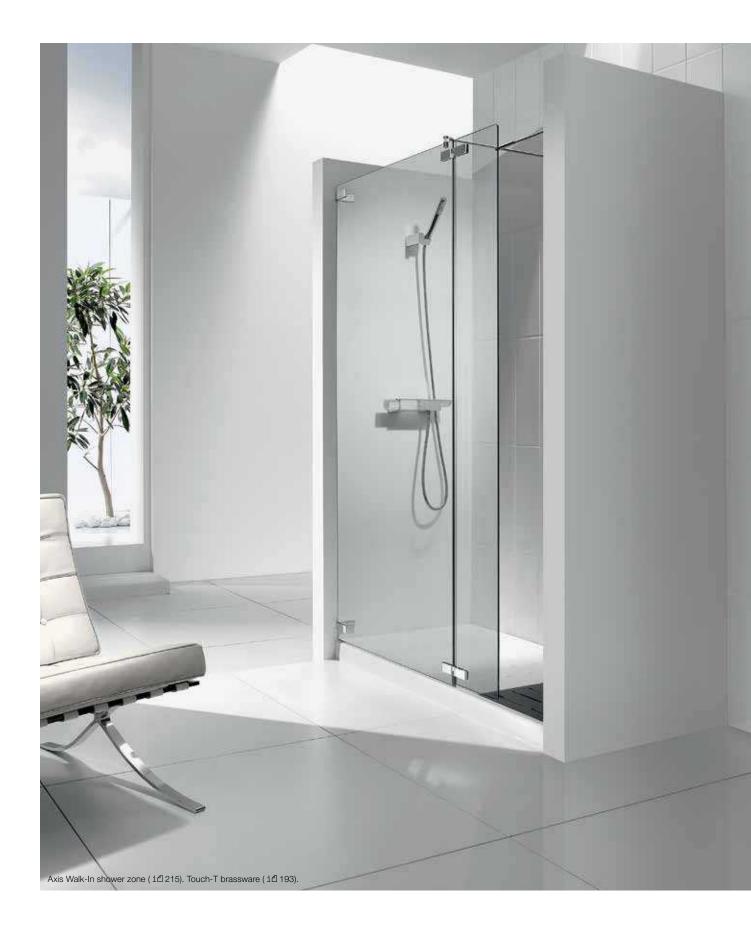

Enjoy a shower with freedom of movement, open access and lots of space. The Malta Walk-In shower provides a shower area and large drying area with a wooden platform available in three different finishes; Wenge, Zebrano or Orange. Allow yourself to be seduced by the straight, avant-garde lines of the Axis Walk-In shower, split into showering and drying areas for maximum enjoyment. Available with Axis Square or Arco hinges and a choice of transparent or smoked glass.