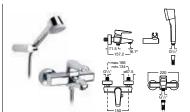

# VICTORIA (V2)-T

Shower columns offer functional and aesthetic solutions without forgetting the pleasures and feelings of wellbeing that a rain effect shower can bring. Roca columns are practical and easy to install in all types of environments.

MOAI-T