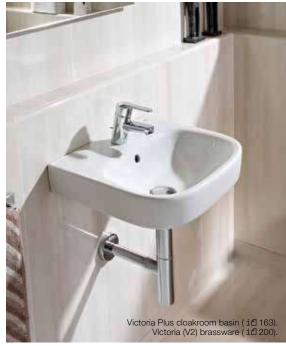

### VICTORIA (V2)

L20 brassware ( if 201). Senso Square 2.0 basin and furniture ( if 174).