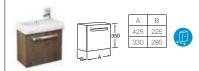

#### Victoria-N Unik

855843... 700mm £412.98

855844... 600mm £391.25

816413001 Optional legs (pair) - 300mm £21.53

Replace... in the product code with the code for your preferred furniture colour 153 Gloss Anthracite Grey, 154 Textured Wenge, 155 Textured Oak, 806 Gloss White

855848... 700mm £467.32

855849... 600mm £445.59

816555001 Optional legs (pair) - 110mm £23.91

Replace... in the product code with the code for your preferred furniture colour 153 Gloss Anthracite Grey, 154 Textured Wenge, 155 Textured Oak, 806 Gloss White