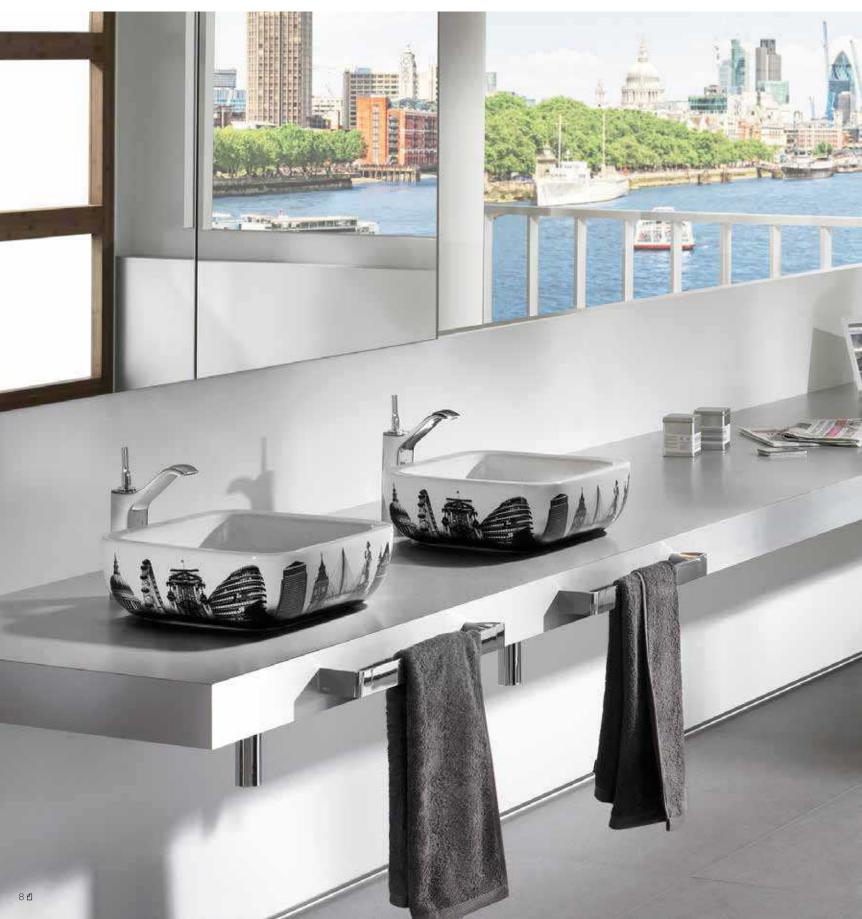

# BASINS

The basin increasingly signifies the overall look of the bathroom with other products adding to the style of the space. Roca offers a comprehensive collection of basins so you can pick the one that best suits your space. Designs range from pieces with fresh, organic forms, where the shapes reflect the movement of water to basins with geometric influences incorporating straight lines that are solid and refined. Amberes is an innovative solution that offers the possibility to install it anywhere in the bathroom, a revolution in the bathroom space.