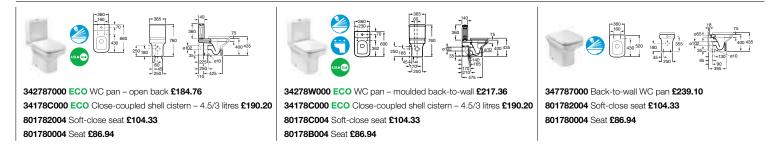

327245000 Cloakroom basin – 1 taphole £103.67 337240000 Pedestal £92.74 337241000 Semi-pedestal £90.01

342247000 ECO WC pan – open back £242.77 34124C000 ECO Close-coupled cistern – 4.5/3 litres £212.77 8012A2004 Soft-close seat £105.02 8012A0004 Seat £77.75

342477000 ECO WC pan – open back £146.11 34147C000 ECO Close-coupled cistern – 4.5/3 litres £153.17 801472004 Soft-close seat £87.19 801470004 Seat £65.99

347477000 Back-to-wall WC pan £197.95 801472004 Soft-close seat £87.19 801470004 Seat £65.99

347247000 Back-to-wall WC pan £291.75 8012A2004 Soft-close seat £105.02 8012A0004 Seat £77.75

357244000 Bidet – 1 taphole £182.75 8062A2004 Soft-close bidet cover £100.36 8062A0004 Bidet cover £77.75

357245000 Wall-hung bidet – 1 taphole £334.15 8062A2004 Soft-close bidet cover £100.36 8062A0004 Bidet cover £77.75