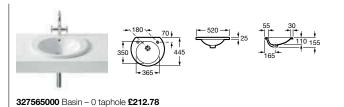

327245000 Cloakroom basin – 1 taphole £103.67 337240000 Pedestal £92.74 337241000 Semi-pedestal £90.01

342247000 ECO WC pan – open back £242.77 34124C000 ECO Close-coupled cistern – 4.5/3 litres £212.77 8012A2004 Soft-close seat £105.02 8012A0004 Seat £77.75