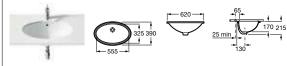

**327630000** Basin 1300 x 500mm – 1 taphole per bowl **£434.19 327631000** Basin 1100 x 500mm – 1 taphole **£291.73 327632000** Basin 900 x 500mm – 1 taphole **£264.60** 