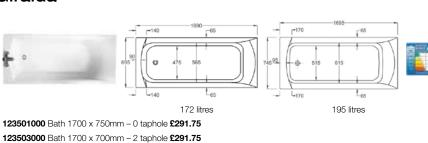

024719000 Double-ended bath 1700 x 750mm – 0 taphole £281.89 024722000 Double-ended bath 1700 x 700mm – 0 taphole £208.59 024718000 Bath 1700 x 750mm – 0 taphole £281.89 024717000 Bath 1700 x 700mm – 0 taphole £208.59 024716000 Bath 1600 x 700mm – 0 taphole £208.59