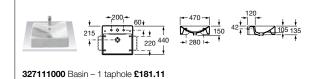

### Meridian-N 🌽 🜚 🚭

32724A000 Double basin – 1 taphole per bowl £326.76 337240000 Pedestal £92.74 337241000 Semi-pedestal £90.01 387240000 Optional shelf £107.23 816291001 Optional towel rail £67.68

32724L000 Asymmetrical basin 750 x 460mm LH – 1 taphole £262.58 32724R000 Asymmetrical basin 750 x 460mm RH – 1 taphole £262.58 337240000 Pedestal £92.74 337241000 Semi-pedestal £90.01 387240000 Optional shelf £107.23 816291001 Optional towel rail £67.68

32724B000 Basin 1000 x 460mm – 1 taphole £291.75 32724D000 Basin 850 x 460mm – 1 taphole £268.41 327240000 Basin 700 x 460mm – 1 taphole £245.07 337240000 Pedestal £92.74 337241000 Semi-pedestal £90.01 387240000 Optional shelf £107.23 816291001 Optional towel rail £67.68

327241000 Basin 650 x 460mm – 1 taphole £231.74 327242000 Basin 600 x 460mm – 1 taphole £192.56 327243000 Basin 550 x 460mm – 1 taphole £162.31 327244000 Basin 500 x 460mm – 1 taphole £137.71 337240000 Pedestal £92.74 337241000 Semi-pedestal £90.01