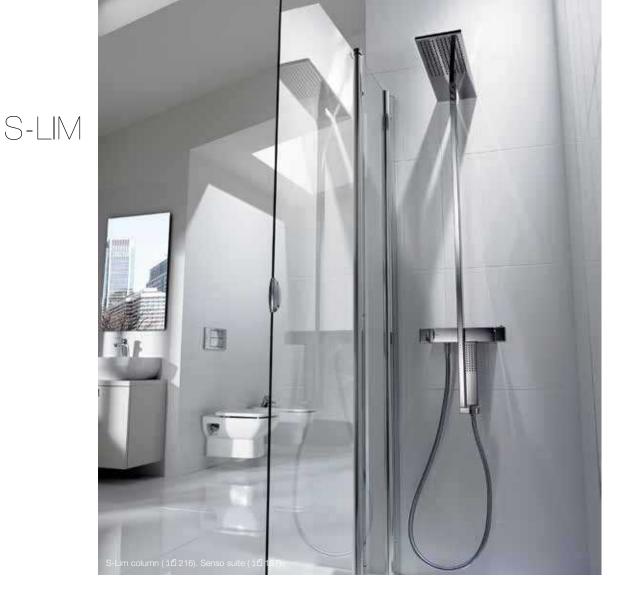

# SHOWER ACCESSORIES

Our shower accessories have recently been updated with new products to give you even more choice when picking a handset or showerhead.

NEXT M3 HANDSET

#### **Handset Functions**

A variety of functions are available in our handset collection to achieve the desired effect, ranging from the relaxation provided by the Aquair function to the powerful jet of the Pulse function. You can even enjoy the new sensation Ech<sub>2</sub>O, which saves fifty percent of the normal water flow, without affecting your experience.