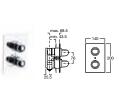

### In-Tank Meridian 🤔 🚭

893302000 Wall-hung WC with integrated cistern and I-shaped support (for solid walls) £958.50 893301000 Wall-hung WC with integrated cistern and L-shaped support (for stud walls) £1,150.00

893303000 Back-to-wall WC with integrated cistern £TBA

The unique In-Tank Meridian WC is a revolutionary bathroom fitting concept which incorporates the tank in its interior – it is the first WC to offer wall-hung and back-to-wall options which do not require a concealed cistern, facilitating ease of installation and creating an ideal solution for small spaces. Water enters the tank and then air is introduced by a revolutionary blower which has been developed in collaboration with Fluidmaster. This innovative blower pushes water through the toilet rim to flush the WC.

The unique In-Tank Meridian WC is a revolutionary bathroom fitting concept which incorporates the tank in its interior – it is the first WC to offer wall-hung and back-to-wall options which do not require a concealed cistern, facilitating ease of installation and creating an ideal solution for small spaces. Water enters the tank and then air is introduced by a revolutionary blower which has been developed in collaboration with Fluidmaster. This innovative blower pushes water through the toilet rim to flush the WC.