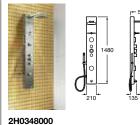

#### W+W 🤔 😇 😳 🔕

893020001 Washbasin + WC complete with tap, waste, wall-hung frame and all fixings. Featuring water reuse technology £2,593.31