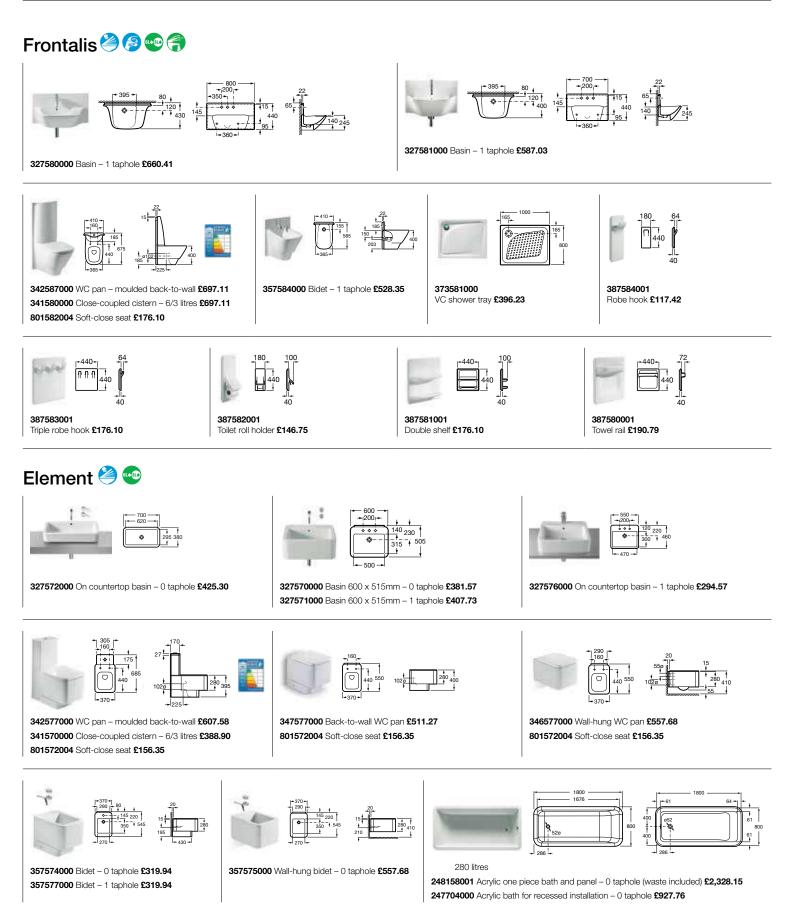

## FRONTALIS Belén & Rafael Moneo

Frontalis, designed by Belén and Rafael Moneo, is inspired by nature. The organic and curved forms of each piece mimic the rhythmic and harmonious flow of water. The different products of the collection blend into the wall which supports them, creating a modular system which can be adapted to achieve a unique result in every situation.

## FRONTALIS

In these compact, clean and simple pieces, a prism is the key shape. This is the Element suite by Roca, a true reflection of the creative spirit of its author, British architect David Chipperfield. The collection, with a clear geometrical stamp, goes for a contained look, using decidedly chunky pieces to convey a distinctive, radical style with great authority and presence. Maximum expression with minimum pieces.

357657000 Bidet – 1 taphole £332.59 806652... Cushioned soft-close bidet cover (colours) £198.39 806652004 Soft-close bidet cover (white) £163.37 Replace ... in the product code with the code for your preferred colour:

F1T Silver Grey, F2T Street Grey, F3T Passion Red, F4T Oxygen Blue

357655000 Wall-hung bidet – 1 taphole £396.78 806652... Cushioned soft-close bidet cover (colours) £198.39 806652004 Soft-close bidet cover (white) £163.37 Replace ... in the product code with the code for your preferred colour: F15 Silver Grev, F2T Street Grev, F3T Passion Red, F4T Oxyoen Blue

855706... Unit for 400 countertop basin £2,917.48 Replace ... in the product code with the code for your preferred colour: F3T Passion Red, F4T Oxygen Blue, 004 White, 609 Oak, 001 Wenge

855707... Unit for 750 countertop basin – left hand £4,201.17 855708... Unit for 750 countertop basin – right hand £4,201.17 Replace ... in the product code with the code for your preferred colour: F3T Passion Red, F4T Oxygen Blue, 004 White, 609 Oak, 001 Wenge

855703... Unit for 800, 700 and 600 basins £2,917.48 Replace ... in the product code with the code for your preferred colour: F3T Passion Red, F4T Oxygen Blue, 004 White, 609 Oak, 001 Wenge

855704... Unit for 800, 700 and 600 basins – left hand £4,201.17 855705... Unit for 800, 700 and 600 basins – right hand £4,201.17 Replace ... in the product code with the code for your preferred colour: F3T Passion Red, F4T Oxygen Blue, 004 White, 609 Oak, 001 Wenge

856290... Unit on castors £1,517.09 Replace ... in the product code with the code for your preferred colour: F3T Passion Red, F4T Oxygen Blue, 004 White, 609 Oak, 001 Wenge Khroma furniture units are handed by the position of basin where relevant. All units come with a mirror and light. The larger units also come with drawers as shown on the line drawings.