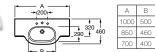

### Meridian-N 🌽 🜚 🚭

32724A000 Double basin – 1 taphole per bowl £326.76 337240000 Pedestal £92.74 337241000 Semi-pedestal £90.01 387240000 Optional shelf £107.23 816291001 Optional towel rail £67.68

32724L000 Asymmetrical basin 750 x 460mm LH – 1 taphole £262.58 32724R000 Asymmetrical basin 750 x 460mm RH – 1 taphole £262.58 337240000 Pedestal £92.74 337241000 Semi-pedestal £90.01 387240000 Optional shelf £107.23 816291001 Optional towel rail £67.68

32724B000 Basin 1000 x 460mm – 1 taphole £291.75 32724D000 Basin 850 x 460mm – 1 taphole £268.41 327240000 Basin 700 x 460mm – 1 taphole £245.07 337240000 Pedestal £92.74 337241000 Semi-pedestal £90.01 387240000 Optional shelf £107.23 816291001 Optional towel rail £67.68

327241000 Basin 650 x 460mm – 1 taphole £231.74 327242000 Basin 600 x 460mm – 1 taphole £192.56 327243000 Basin 550 x 460mm – 1 taphole £162.31 327244000 Basin 500 x 460mm – 1 taphole £137.71 337240000 Pedestal £92.74 337241000 Semi-pedestal £90.01