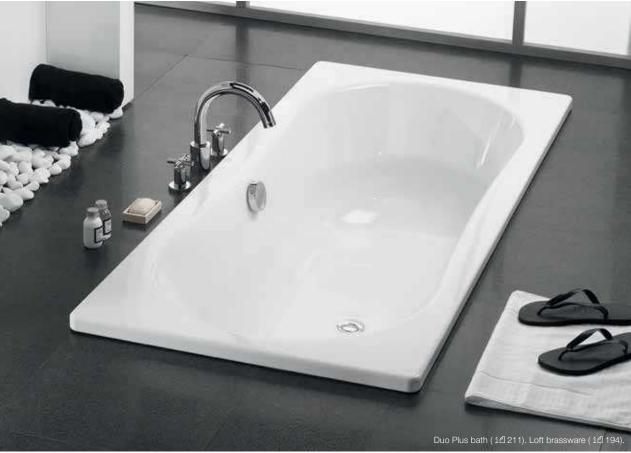

# LUN PLUS

DUO PLUS

For something a little different, we present our Eliptico cast iron bath collection. Inspired by the classic look roll top baths, the Eliptico bath comes with a white or grey exterior and has several leg options meaning it can be adapted to suit a variety of looks and styles.