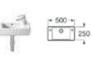

327245000 Cloakroom basin – 1 taphole £103.67 337240000 Pedestal £92.74 337241000 Semi-pedestal £90.01

856002M.. Unit with two drawers for 600mm basin £355.21 856004M.. Unit with two drawers for 550mm basin £344.45 816412001 Optional legs (pair) £53.27