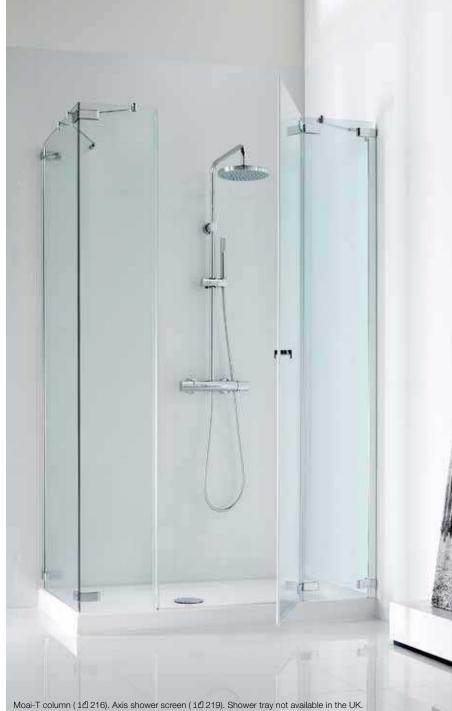

BROADWAY COMPACT

The shower has become established as one of the bathroom's focal points. The trends are clearly marked by simplicity and functionality. To this key area Roca shower solutions bring pure, minimalist design combined with supreme functionality.

# SHOWER SOLUTIONS





# 

A convenient and dynamic way to equip the bathroom with a hydromassage system is to use a shower column. With appealing shapes and features, shower columns are the ideal solution for daily life.

### ESSENTIAL





# EVOLUTION





### FLAT









# VICTORIA (V2)-T





Shower columns offer functional and aesthetic solutions without forgetting the pleasures and feelings of wellbeing that a rain effect shower can bring. Roca columns are practical and easy to install in all types of environments.



MOAI-T

# SHOWER SPACES

Roca offers you an innovative range of shower zones with a dynamic, fresh and edgy look. Functional and minimalist, make your daily habits more enjoyable with one of our exciting shower zones.







Transtube takes a fresh, innovative approach to showering. Its freestanding, tubular design features an enclosure with automatic door opening, an integral stainless steel shower column and a Styltech® shower tray. Its minimalist lines, advanced materials and MaxiClean coated glass together enhance the feeling of space.



A new concept integrating the basin and shower space into a single product. Showerbasin includes a MaxiClean shower screen, basin with tap, Styltech<sup>®</sup> shower tray, shower column, storage and mirror with demister and light.

### SHOWERBASIN