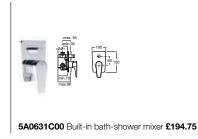

### CleanRim The Gap 🤗 👁

34273700H Rimless WC pan - moulded back-to-wall £176.06

34173C000 Close-coupled cistern - 4/2 litres £184.76

801732004 Soft-close seat £103.25

801730004 Seat £76.08

148

CleanRim The Gap flushes from an efficient distributor at the back of the toilet which has allowed us to reduce the flush volume. It is also extremely hygienic and very easy to clean.

#### CleanRim The Gap

**34273700H** Rimless WC pan – moulded back-to-wall **£176.06 34173C000** Close-coupled cistern – 4/2 litres **£184.76 801732004** Soft-close seat **£103.25** 

#### 801730004 Seat £76.08

CleanRim The Gap flushes from an efficient distributor at the back of the toilet which has allowed us to reduce the flush volume. It is also extremely hygienic and very easy to clean.