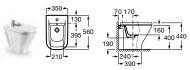

### CleanRim The Gap 🤗 👁

34273700H Rimless WC pan - moulded back-to-wall £176.06

34173C000 Close-coupled cistern - 4/2 litres £184.76

801732004 Soft-close seat £103.25

801730004 Seat £76.08

148

CleanRim The Gap flushes from an efficient distributor at the back of the toilet which has allowed us to reduce the flush volume. It is also extremely hygienic and very easy to clean.

#### CleanRim The Gap

**34273700H** Rimless WC pan – moulded back-to-wall **£176.06 34173C000** Close-coupled cistern – 4/2 litres **£184.76 801732004** Soft-close seat **£103.25** 

#### 801730004 Seat £76.08

CleanRim The Gap flushes from an efficient distributor at the back of the toilet which has allowed us to reduce the flush volume. It is also extremely hygienic and very easy to clean.