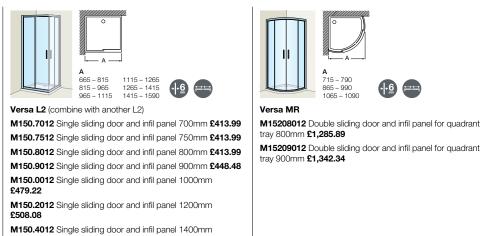

# TECHNICAL SPECIFICATIONS

| 148 | Innovative WCs<br>148 W+W<br>148 In-Tank Meridian<br>148 CleanRim The Gap<br>Bathroom Collections                                                                                                                                                                                                                                                                                                                                                             | 177 | Basins<br>177 Wall-hung<br>181 Countertop or wall-hung<br>185 Countertop<br>188 In and under countertop<br>189 Freestanding                                                                                                                      | 203 | Showerheads + Handsets<br>203 Vintage<br>203 Vintage XL<br>203 Handsets<br>204 Fixed heads<br>204 Handset functions<br>204 Pillars |
|-----|---------------------------------------------------------------------------------------------------------------------------------------------------------------------------------------------------------------------------------------------------------------------------------------------------------------------------------------------------------------------------------------------------------------------------------------------------------------|-----|--------------------------------------------------------------------------------------------------------------------------------------------------------------------------------------------------------------------------------------------------|-----|------------------------------------------------------------------------------------------------------------------------------------|
| 149 | 149 Frontalis<br>149 Element                                                                                                                                                                                                                                                                                                                                                                                                                                  | 100 | Accessories                                                                                                                                                                                                                                      |     | 204 Rail kit                                                                                                                       |
|     | <ul> <li>150 Khroma</li> <li>151 Veranda-N</li> <li>151 New Classical</li> <li>152 Happening</li> <li>153 Hall</li> <li>154 Meridian-N</li> <li>155 Meridian-N Compact</li> <li>156 Dama-N</li> <li>157 Senso</li> <li>158 Senso Compact</li> <li>159 Senso Square</li> <li>159 Giralda</li> <li>160 The Gap</li> <li>162 Nexo</li> <li>163 Victoria Plus</li> <li>164 Laura</li> <li>165 Concealed cistems <ul> <li>+ fixing brackets</li> </ul> </li> </ul> | 190 | 190 Chrome<br>191 Vitreous China                                                                                                                                                                                                                 | 205 | Baths<br>205 Acrylic<br>210 Cast Iron<br>211 Steel<br>213 Panels                                                                   |
|     |                                                                                                                                                                                                                                                                                                                                                                                                                                                               | 192 | Brassware<br>192 Evol<br>192 Touch<br>193 Touch-T<br>193 Frontalis<br>194 L90<br>194 Loft<br>195 Loft-T<br>195 Loft Elite<br>195 Urban<br>195 Element<br>196 Element-T<br>196 Thesis                                                             |     |                                                                                                                                    |
|     |                                                                                                                                                                                                                                                                                                                                                                                                                                                               |     |                                                                                                                                                                                                                                                  | 214 | Whirlpool Technical<br>Information                                                                                                 |
|     |                                                                                                                                                                                                                                                                                                                                                                                                                                                               |     |                                                                                                                                                                                                                                                  | 214 | Spas<br>214 Home Beach<br>214 Broadway                                                                                             |
| 166 | Mirrors + Lights                                                                                                                                                                                                                                                                                                                                                                                                                                              |     | <b>196</b> Thesis-T<br><b>197</b> Moai<br><b>197</b> Moai-T<br><b>197</b> Singles-Pro                                                                                                                                                            | 215 | Shower Spaces                                                                                                                      |
| 100 | 166 Innova<br>166 Luna<br>166 Play<br>166 Demisters<br>166 Lights                                                                                                                                                                                                                                                                                                                                                                                             |     | 198 M2-N<br>198 Logica-N<br>198 Esmai<br>199 Monojet-N<br>199 Targa<br>199 Targa-T                                                                                                                                                               | 216 | Shower Columns<br>216 With hydromassage<br>216 Without hydromassage                                                                |
| 167 | Basin + Furniture Solutions<br>167 Stratum<br>167 Mini<br>167 Meridian-N<br>168 Meridian-N Compact<br>168 Dama-N<br>169 H&H<br>170 Hall<br>171 Kalahari-N<br>172 Diverta<br>172 The Gap<br>172 The Gap<br>172 The Gap Unik<br>173 Victoria Basic Unik<br>173 Victoria-N Unik<br>174 Victoria-N<br>174 Senso Square<br>175 Smooth                                                                                                                              |     | <ul> <li>200 Monodin-N</li> <li>200 Vectra</li> <li>200 Victoria (V2)</li> <li>201 Victoria (V2)-T</li> <li>201 L20</li> <li>201 Brava-N</li> <li>202 Danube-N</li> <li>202 Danube Cross</li> <li>202 Panama-N-T</li> <li>202 Prada-T</li> </ul> | 217 | Shower Trays<br>217 Acrylic<br>218 Vitreous China                                                                                  |
|     |                                                                                                                                                                                                                                                                                                                                                                                                                                                               |     |                                                                                                                                                                                                                                                  | 219 | Screens<br>219 Fusion<br>219 Axis<br>220 Versa                                                                                     |
|     |                                                                                                                                                                                                                                                                                                                                                                                                                                                               | 203 | Electronic Brassware<br>203 L90-E<br>203 M3-E                                                                                                                                                                                                    |     |                                                                                                                                    |
| 176 | Furniture Finishes                                                                                                                                                                                                                                                                                                                                                                                                                                            |     |                                                                                                                                                                                                                                                  |     |                                                                                                                                    |