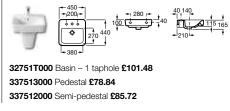

**32751L000** Asymmetrical basin LH – 1 taphole **£236.79 32751R000** Asymmetrical basin RH – 1 taphole **£236.79** 

**32751T000** Basin 450 x 440mm – 1 taphole **£101.48 32751D000** Basin 350 x 285mm – 1 taphole **£94.39** 