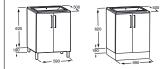

856290... Unit on castors £1,517.09 Replace ... in the product code with the code for your preferred colour: F3T Passion Red, F4T Oxygen Blue, 004 White, 609 Oak, 001 Wenge Khroma furniture units are handed by the position of basin where relevant. All units come with a mirror and light. The larger units also come with drawers as shown on the line drawings.