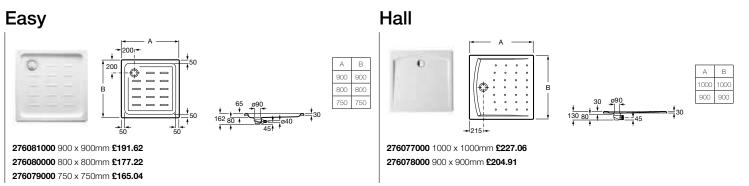

#### **Neos III**



 2H030000

 Neos III – thermostatic £1,194.02

 2H0364000 Neos III corner fixing kit £87.54

## Neos II



 Neos II – thermostatic £814.12

 2H0349000 Neos II corner fixing kit £87.54

## **Evolution**



558

### 2H04160000 Evolution £764.72

## Essential



2H04170000 Essential £672.50

# Shower Columns

## S-Lim





5A9744A00 S-Lim thermostatic column – polished chrome £2,217.29 5A9744E00 S-Lim thermostatic column – satin chrome £2,217.29

## Victoria (V2)-T



Danube-N

Moai-T



985

5A9746C00 Moai-T thermostatic column £1,153.33

Loft



216 **ப** 

# Acrylic Shower Trays\*

## Rectangular \_\_\_\_\_



## Opening



276042000 1400 x 700mm £294.98 276011000 1200 x 800mm £288.41 276040000 1000 x 800mm £235.98 275793000 1000 x 700mm £222.86

## Square \_\_\_\_\_



## Quadrant



\*Acrylic shower trays are supplied with a 90mm waste.

The information in this section is intended as a guide to help you decide on the best products for your space and budget. It is not intended to be a substitute for guidance from bathroom professionals so it is always wise to check that the products you like are suitable for your installation. Sundry items, such as wastes and traps, can be found in our price list. **The prices listed are recommended retail prices excluding VAT and are held until March 2014.** 

# Vitreous China Shower Trays\*

## Rectangular \_\_\_\_\_

## Malta Walk-In



373525000 Malta walk-in tray with Zebrano platform £352.26 373526000 Malta walk-in tray with Orange platform £352.26

#### Frontalis



373581000 1000 x 800mm £396.23

## Happening