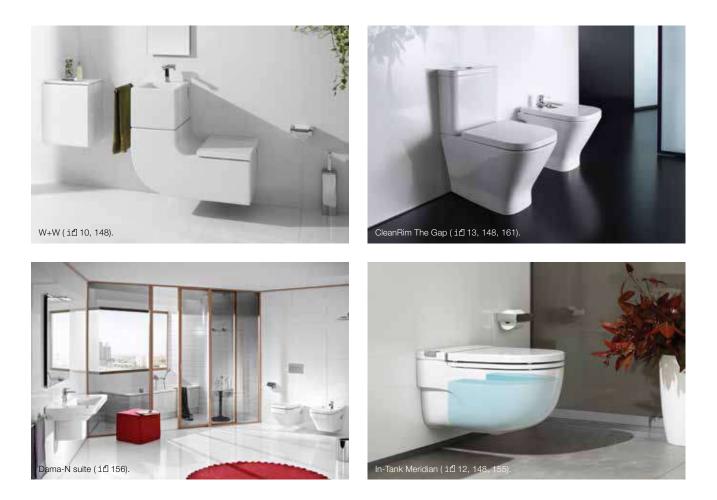

A branch of the Roca Design Centre is our Innovation Lab, who focus their efforts on research and innovation. The first product to be launched from the Innovation Lab was our award-winning **W+W** (see page 10). An eye-catching design makes it ideal for compact spaces, whilst its most innovative feature is undoubtedly the technology which allows water from the washbasin to be reused to fill the toilet cistern, a unique concept that we brought to reality.

Two new innovative WCs are our **In-Tank Meridian** (see page 12), which is the first wall-hung WC to have the cistern integrated within the pan, and **CleanRim The Gap** (see page 13) which, through the introduction of an efficient distributor at the back of the toilet, has allowed us to reduce the flush volume and also make this WC extremely hygienic and easy to clean.

# SUIT YOUR LIFESTYLE

W+W is the fusion of washbasin and W.C. in one single piece. Complemented by the Singles-Pro tap, it is the logical choice when sustainability and excellent design are key. At the forefront of design and innovation, W+W filters the water from the basin and reuses it to flush the W.C.

DESIGN PLUS

The unique In-Tank Meridian WC is a revolutionary bathroom fitting concept which incorporates the tank in its interior. It is the first WC to offer wall-hung and back-to-wall options which do not require a concealed cistern, facilitating ease of installation and creating an ideal solution for small spaces. Water enters the tank and then air is introduced by a revolutionary blower which has been developed in collaboration with Fluidmaster. This innovative blower pushes the water through the toilet rim to flush the WC.

# CLEANRIM THE GAP

CleanRim The Gap flushes from an efficient distributor at the back of the toilet which has allowed us to reduce the flush volume. It is also extremely hygienic and very easy to clean.