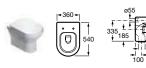

### CleanRim The Gap 🤗 👁

34273700H Rimless WC pan - moulded back-to-wall £176.06

34173C000 Close-coupled cistern - 4/2 litres £184.76

801732004 Soft-close seat £103.25

801730004 Seat £76.08

148

CleanRim The Gap flushes from an efficient distributor at the back of the toilet which has allowed us to reduce the flush volume. It is also extremely hygienic and very easy to clean.

#### CleanRim The Gap

**34273700H** Rimless WC pan – moulded back-to-wall **£176.06 34173C000** Close-coupled cistern – 4/2 litres **£184.76 801732004** Soft-close seat **£103.25** 

#### 801730004 Seat £76.08

CleanRim The Gap flushes from an efficient distributor at the back of the toilet which has allowed us to reduce the flush volume. It is also extremely hygienic and very easy to clean.