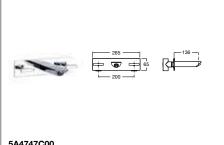

### In-Tank Meridian 🤔 🚭

893302000 Wall-hung WC with integrated cistern and I-shaped support (for solid walls) £958.50 893301000 Wall-hung WC with integrated cistern and L-shaped support (for stud walls) £1,150.00

893303000 Back-to-wall WC with integrated cistern £TBA

The unique In-Tank Meridian WC is a revolutionary bathroom fitting concept which incorporates the tank in its interior – it is the first WC to offer wall-hung and back-to-wall options which do not require a concealed cistern, facilitating ease of installation and creating an ideal solution for small spaces. Water enters the tank and then air is introduced by a revolutionary blower which has been developed in collaboration with Fluidmaster. This innovative blower pushes water through the toilet rim to flush the WC.

The unique In-Tank Meridian WC is a revolutionary bathroom fitting concept which incorporates the tank in its interior – it is the first WC to offer wall-hung and back-to-wall options which do not require a concealed cistern, facilitating ease of installation and creating an ideal solution for small spaces. Water enters the tank and then air is introduced by a revolutionary blower which has been developed in collaboration with Fluidmaster. This innovative blower pushes water through the toilet rim to flush the WC.