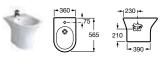

357657000 Bidet – 1 taphole £332.59 806652... Cushioned soft-close bidet cover (colours) £198.39 806652004 Soft-close bidet cover (white) £163.37 Replace ... in the product code with the code for your preferred colour:

F1T Silver Grey, F2T Street Grey, F3T Passion Red, F4T Oxygen Blue

357655000 Wall-hung bidet – 1 taphole £396.78 806652... Cushioned soft-close bidet cover (colours) £198.39 806652004 Soft-close bidet cover (white) £163.37 Replace ... in the product code with the code for your preferred colour: F15 Silver Grev, F2T Street Grev, F3T Passion Red, F4T Oxyoen Blue