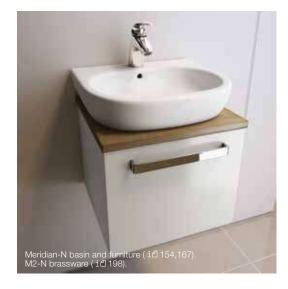

# Roca Design Centre

The Meridian-N collection offers the widest range of basins, toilets and bidets to perfectly tailor the bathroom to each taste and requirement.

01 White

Wood finish Gloss finish

**06** Oak