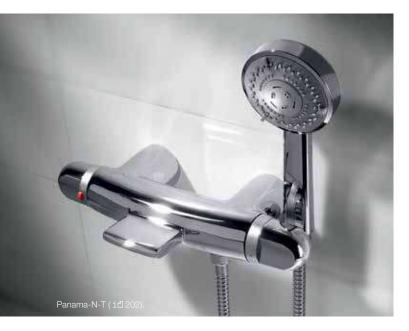

# THERMOSTATIC

With thermostatic taps, you can enjoy the water for your shower or bath at the desired temperature and flow irrespective of variations in the water pressure. Thermostatic taps are one of the best options to complete a bathroom space. Just the right temperature without loss of time and water. Thanks to our QuickReaction<sup>®</sup> technology, Roca thermostatic taps allow you to enjoy the desired flow and temperature in less than 3 seconds. In addition, SafeTouch<sup>®</sup> prevents the chrome-plating from overheating, eliminating the risk of scalding. Furthermore, a security device stops the control knob from being turned past the 38°C point. These features make thermostatic taps ideal for all the family.

PANAMA-N-T