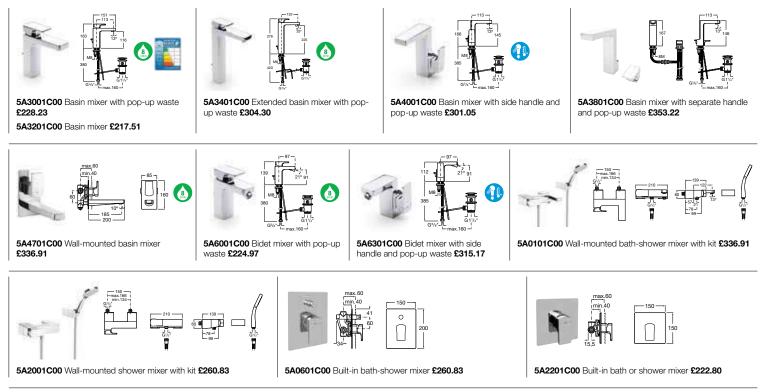

#### W+W 🤔 😇 😳 🔕

893020001 Washbasin + WC complete with tap, waste, wall-hung frame and all fixings. Featuring water reuse technology £2,593.31

### In-Tank Meridian 🤔 🚭

893302000 Wall-hung WC with integrated cistern and I-shaped support (for solid walls) £958.50 893301000 Wall-hung WC with integrated cistern and L-shaped support (for stud walls) £1,150.00

893303000 Back-to-wall WC with integrated cistern £TBA

The unique In-Tank Meridian WC is a revolutionary bathroom fitting concept which incorporates the tank in its interior – it is the first WC to offer wall-hung and back-to-wall options which do not require a concealed cistern, facilitating ease of installation and creating an ideal solution for small spaces. Water enters the tank and then air is introduced by a revolutionary blower which has been developed in collaboration with Fluidmaster. This innovative blower pushes water through the toilet rim to flush the WC.

### CleanRim The Gap 🤗 👁

34273700H Rimless WC pan - moulded back-to-wall £176.06

34173C000 Close-coupled cistern - 4/2 litres £184.76

801732004 Soft-close seat £103.25

801730004 Seat £76.08

148

CleanRim The Gap flushes from an efficient distributor at the back of the toilet which has allowed us to reduce the flush volume. It is also extremely hygienic and very easy to clean.

357657000 Bidet – 1 taphole £332.59 806652... Cushioned soft-close bidet cover (colours) £198.39 806652004 Soft-close bidet cover (white) £163.37 Replace ... in the product code with the code for your preferred colour:

F1T Silver Grey, F2T Street Grey, F3T Passion Red, F4T Oxygen Blue

357655000 Wall-hung bidet – 1 taphole £396.78 806652... Cushioned soft-close bidet cover (colours) £198.39 806652004 Soft-close bidet cover (white) £163.37 Replace ... in the product code with the code for your preferred colour: F15 Silver Grev, F2T Street Grev, F3T Passion Red, F4T Oxyoen Blue