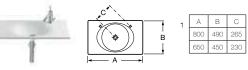

#### Diverta

A B C 450 370 420 400 335 320 350 285 320

327477000 Cloakroom basin 450 x 420mm – 1 taphole £75.41 32747K000 Cloakroom basin 450 x 420mm – 0 taphole £75.41 327478000 Cloakroom basin 400 x 320mm – 1 taphole £61.27 327479000 Cloakroom basin 350 x 320mm – 1 taphole £61.27