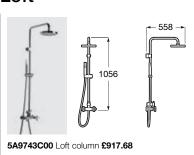

# DUAL CONTROL

The wide range of Roca taps includes dual control models. Loft and Loft Elite are perhaps our most traditional looking taps but can be used in both traditional and contemporary bathroom spaces.

### LOFT ELITE

LOFT