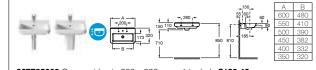

#### W+W 🤔 😇 😳 🔕

893020001 Washbasin + WC complete with tap, waste, wall-hung frame and all fixings. Featuring water reuse technology £2,593.31

### In-Tank Meridian 🤔 🚭

893302000 Wall-hung WC with integrated cistern and I-shaped support (for solid walls) £958.50 893301000 Wall-hung WC with integrated cistern and L-shaped support (for stud walls) £1,150.00

893303000 Back-to-wall WC with integrated cistern £TBA

The unique In-Tank Meridian WC is a revolutionary bathroom fitting concept which incorporates the tank in its interior – it is the first WC to offer wall-hung and back-to-wall options which do not require a concealed cistern, facilitating ease of installation and creating an ideal solution for small spaces. Water enters the tank and then air is introduced by a revolutionary blower which has been developed in collaboration with Fluidmaster. This innovative blower pushes water through the toilet rim to flush the WC.