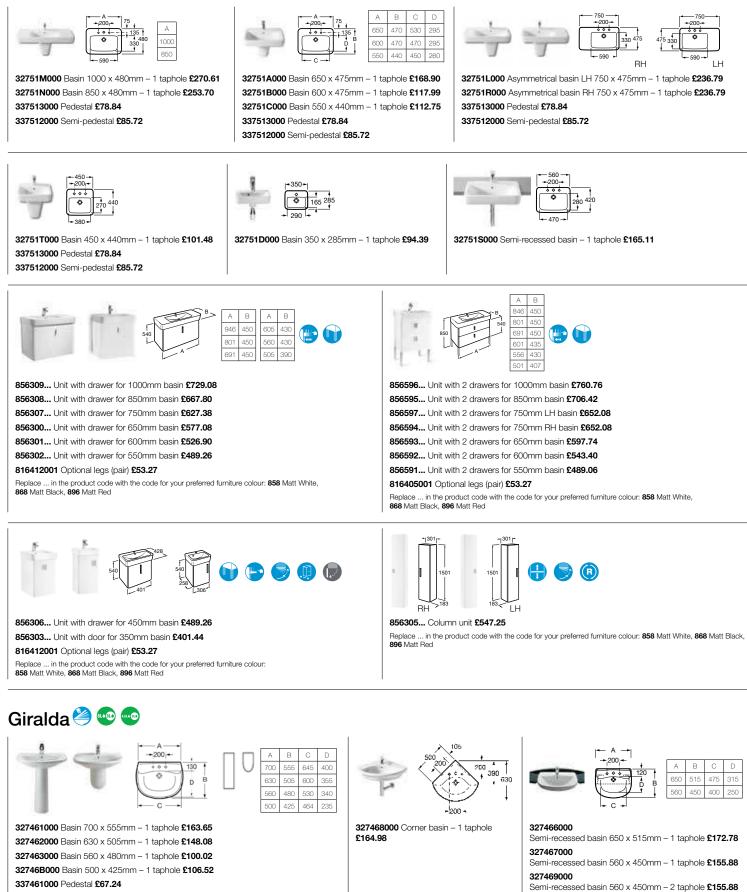

**327630000** Basin 1300 x 500mm – 1 taphole per bowl **£434.19 327631000** Basin 1100 x 500mm – 1 taphole **£291.73 327632000** Basin 900 x 500mm – 1 taphole **£264.60** 

#### Mini 🖻 🗐 🔞

855866... Basin and furniture with mirrored cabinet £299.00

855865... Basin and furniture with mirror £240.00

855873... Basin and furniture £210.00

Replace ... in the product code with the code for your preferred furniture colour: 154 Textured Wenge, 155 Textured Oak, 156 Textured Grey, 806 Gloss White

### Basin & Furniture Solutions For furniture finishes, see page 176

337240000 Pedestal £92.74

337241000 Semi-pedestal £90.01

#### Senso Square

**32751M000** Basin 1000 x 480mm – 1 taphole **£270.61 32751N000** Basin 850 x 475mm – 1 taphole **£253.70 32751A000** Basin 650 x 475mm – 1 taphole **£168.90 32751B000** Basin 600 x 475mm – 1 taphole **£117.99 32751C000** Basin 550 x 440mm – 1 taphole **£112.75** 

**32751L000** Asymmetrical basin LH – 1 taphole **£236.79 32751R000** Asymmetrical basin RH – 1 taphole **£236.79** 

**32751T000** Basin 450 x 440mm – 1 taphole **£101.48 32751D000** Basin 350 x 285mm – 1 taphole **£94.39** 