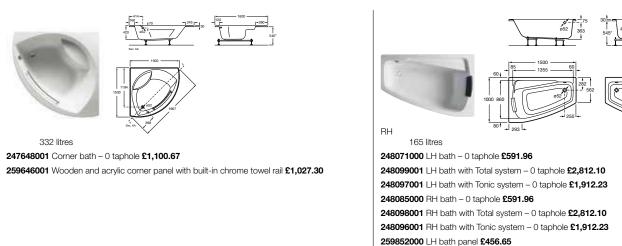

Baths \_\_\_\_\_

#### Happening 🕞





Bath – 0 taphole

Comes complete with wooden panel, drawer, headrest, thermostatic taps, overhead rose, handset, hose, air massage, chromotherapy and steam

247996001 LH £9,426.14



# Acrylic Baths Budromassage options - see page 214 for details

### Oval and Corner Baths \_\_\_\_

#### Georgia



210 litres

248159001 One piece bath and panel - 0 taphole (waste included) £2,127.20

247566000 Bath for recessed installation - 0 taphole £1,015.28

 $\textbf{248069001} \text{ Bath for recessed installation with Tonic system - 0 taphole (waste included) \textbf{\$3,824.45}$ 

 $\textbf{248068001} \text{ Bath for recessed installation with Total system - 0 taphole (waste included) \textbf{\pounds2,868.34}$ 

247518000 Optional headrest (white) £84.44





Waitara-N 🕞

259853000 RH bath panel £456.65

#### Davina



023157000 Reversible front panel £93.52

Volumes are up to the overflow and do not include displacement

For full technical details, please see the product catalogue on our website.

### Rectangular Baths \_

#### Element



280 litres

248158001 One piece bath and panel – 0 taphole (waste included) £2,328.15 247704000 Bath for recessed installation – 0 taphole £927.76

#### New Classical 🕒



247552001 Bath with grip - 0 taphole £1,067.80

BeCool double-ended 🔄

248087001 Bath with grip and Total system – 0 taphole (waste included) £4,049.42
248086001 Bath with grip and Tonic Premium system – 0 taphole (waste included) £3,318.28
291066000 Optional headrest £99.22

#### Thalassa 🖻



**247579001** Bath with grips 1850 x 1100mm