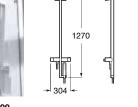

### VICTORIA (V2)

L20 brassware ( if 201). Senso Square 2.0 basin and furniture ( if 174).

### VICTORIA (V2)-T