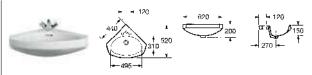

basin 450 x 365mm – 1 taphole **£71.51 327645000** Cloakroom basin 405 x 275mm – 1 RH taphole **£71.51** 

# Wall-Hung Basins

#### Dama-N



# Dama-N

337781000 Semi-pedestal £97.81



32778C000 Corner basin - 1 taphole £157.59

#### Ibis



**320841001** Cloakroom basin – 0 taphole **£58.47 328842000** Cloakroom basin – 2 taphole **£58.47 5AJ40000** Support bracket **£25.45** 

#### Amaya



#### Dama-N



327785000 Compact basin 600 x 320mm – 1 taphole £130.42 327787000 Compact basin 550 x 320mm – 1 taphole £119.55 327788000 Compact basin 500 x 320mm – 1 taphole £112.49 327789000 Compact basin 450 x 320mm – 1 taphole £97.81 32778A000 Compact basin 400 x 320mm – 1 taphole £86.94 32778B000 Compact basin 350 x 320mm – 1 taphole £76.08 337820000 Compact semi-pedestal £84.36

#### Angular



325200001 Corner basin – 1 taphole £85.72 328201000 Corner basin – 2 taphole £85.72 331300004 Pedestal £40.08

#### Madrid



475110000 Corner basin 303 x 303mm – 1 taphole £82.47 475111000 Corner basin 303 x 303mm – 2 taphole £87.22 331300004 Pedestal £40.08

#### Reyna



475130000 Cloakroom basin 400 x 265mm – 1 RH taphole £55.50 475131000 Cloakroom basin 400 x 265mm – 2 taphole £55.50 331300004 Pedestal £40.08

# Countertop or Wall-Hung Basins

#### Hall



#### Kalahari



#### Happening



327561000 Basin 800 x 475mm - 0 taphole £396.18 327561LH0 Basin 800 x 475mm - 1 LH taphole £396.18 327561RH0 Basin 800 x 475mm - 1 RH taphole £396.18 337560000 Pedestal £149.57 337562000 Semi-pedestal £158.46

#### Kalahari



327897000 Basin - 1 taphole £308.19



Stratum

Veranda-N



327630000