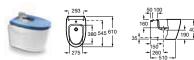

32778C000 Corner basin – 1 taphole £157.59

346787000 Wall-hung WC pan £380.38

80678C004 Soft-close bidet cover £104.33

80678B004 Bidet cover £86.94

801782004 Soft-close seat £104.33

801780004 Seat £86.94

856627... Column unit with mirror – 1500mm RH £747.64 856629... Column unit with mirror – 1500mm LH £747.64 856628... Column unit without mirror – 1500mm (reversible) £664.56

Replace ... in the product code with the code for your preferred furniture colour: **148** Light Textured Wood (Veta), **149** Khaki, **150** Dark Textured Wood (Mood Teka), **576** Matt White

32778S000 Semi-recessed basin - 1 taphole £163.02

812237000 Mirror 1000 x 900mm £130.42 812236000 Mirror 850 x 900mm £117.37 812235000 Mirror 650 x 900mm £103.25 812234000 Mirror 550 x 900mm £95.10 812233000 Mirror 450 x 900mm £81.52

346788000 Compact wall-hung WC pan £402.12 80178C004 Soft-close seat £104.33 80178B004 Seat £86.94