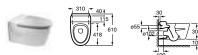

### CleanRim The Gap 🤗 👁

34273700H Rimless WC pan - moulded back-to-wall £176.06

34173C000 Close-coupled cistern - 4/2 litres £184.76

801732004 Soft-close seat £103.25

801730004 Seat £76.08

148

CleanRim The Gap flushes from an efficient distributor at the back of the toilet which has allowed us to reduce the flush volume. It is also extremely hygienic and very easy to clean.

#### CleanRim The Gap

**34273700H** Rimless WC pan – moulded back-to-wall **£176.06 34173C000** Close-coupled cistern – 4/2 litres **£184.76 801732004** Soft-close seat **£103.25** 

#### 801730004 Seat £76.08

CleanRim The Gap flushes from an efficient distributor at the back of the toilet which has allowed us to reduce the flush volume. It is also extremely hygienic and very easy to clean.