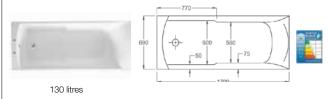

x 700mm – 0 taphole (waste included) **£1,799.74 247W44000** Bath with Glow system 1700 x 700mm – 0 taphole **£1,535.67** 

247942000 Bath 1600 x 700mm - 0 taphole £348.94

248058001 Bath with Total system 1600 x 700mm – 0 taphole (waste included) £2,362.16 248055001 Bath with Tonic system 1600 x 700mm – 0 taphole (waste included) £1,574.78

#### Easy



248152000 Bath 1700 x 750mm - 0 taphole £269.10

**248155001** Bath with Tonic system 1700 x 750mm – 0 taphole (waste included) **£1,214.82 248153000** Bath 1700 x 700mm – 0 taphole **£242.20** 

**248156001** Bath with Tonic system 1700 x 700mm – 0 taphole (waste included) **£1,177.71 248154000** Bath 1600 x 700mm – 0 taphole **£215.28** 

248157001 Bath with Tonic system 1600 x 700mm - 0 taphole (waste included) £1,164.22

#### Almeria



024732000 ECO bath 1700 x 700mm – 2 taphole £288.54 024733000 ECO bath with grips 1700 x 700mm – 2 taphole £307.36

#### Giralda Shower



1235L2000 Shower bath with anti-slip LH – 0 taphole  $\textbf{\pounds413.85}$ 

1235R2000 Shower bath with anti-slip RH – 0 taphole £413.85

125178000 Shower bath front panel £128.91

**125179000** Shower bath end panel **£89.15 MS1100012** Screen for shower bath 1325 x 750mm **£230.67** 

#### Giralda



#### Sitges 🕞





#### 180 litres 023W00001 Bath with Glow system 1700 x 750mm – 0 taphole £1,595.12 023200000 Bath 1700 x 750mm – 0 taphole £320.93

#### Genova





160 litres **024749000** Bath with integral grips 1700 x 700mm – 2 taphole **£192.56** 



Sureste 🕞

**024W35000** Bath with Glow system and grips 1700 x 700mm – 2 taphole **£1,370.11