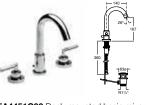

# DUAL CONTROL

The wide range of Roca taps includes dual control models. Loft and Loft Elite are perhaps our most traditional looking taps but can be used in both traditional and contemporary bathroom spaces.

### LOFT ELITE

LOFT