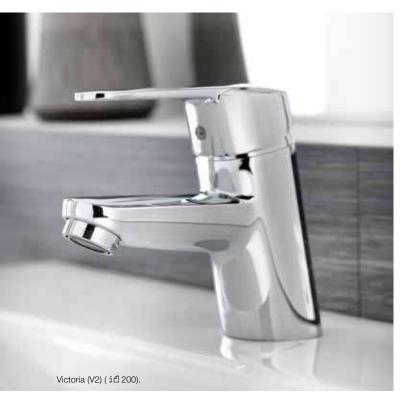

### VICTORIA (V2)

L20 brassware ( if 201). Senso Square 2.0 basin and furniture ( if 174).