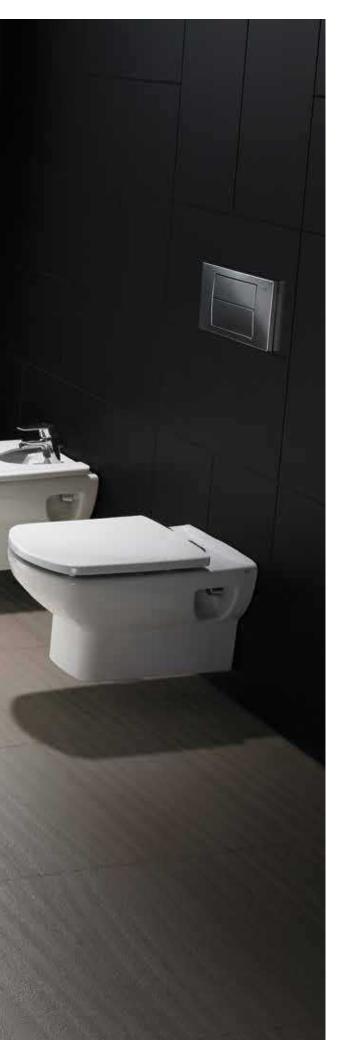

Two new innovative WCs are our **In-Tank Meridian** (see page 12), which is the first wall-hung WC to have the cistern integrated within the pan, and **CleanRim The Gap** (see page 13) which, through the introduction of an efficient distributor at the back of the toilet, has allowed us to reduce the flush volume and also make this WC extremely hygienic and easy to clean.

# CLEANRIM THE GAP

CleanRim The Gap flushes from an efficient distributor at the back of the toilet which has allowed us to reduce the flush volume. It is also extremely hygienic and very easy to clean.