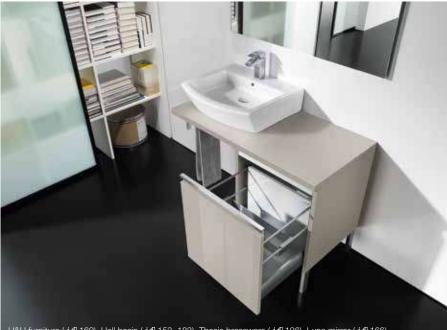

The Stratum basin and base unit collection consists of a choice of basins and co-ordinating base units, available in Light Oak or American Walnut. These units stand out for their practicality, featuring trays in drawers with a soft close mechanism and a fluorescent light.