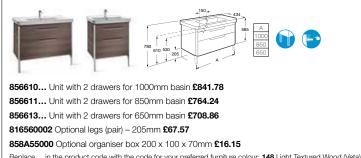

856010M.. Unit with two drawers for 650 or 600mm basins £387.50 856206M.. Countertop £86.11

856201M15 Countertop for use with 650mm basin (Black) £182.99 856202M15 Countertop for use with 600mm basin (Black) £182.99

856012M.. Unit with two drawers for 550 or 500mm basins £376.74 856207M.. Countertop £75.35

856203M15 Countertop for use with 550mm basin (Black) £172.22 856204M15 Countertop for use with 500mm basin (Black) £172.22

856014M.. Unit with two drawers for 450mm basin £365.98 856208M.. Countertop £64.58 856205M15 Countertop for use with 450mm basin (Black) £161.46

816412001 Optional legs (pair) £53.27 856401M03 Optional plinth (chrome) £80.74

Countertops that specify a particular basin are made from a solid surface and are pre-cut to suit the basin Replace .. in the product code with the code for your preferred furniture colour: 01 Gloss White, 06 Oak