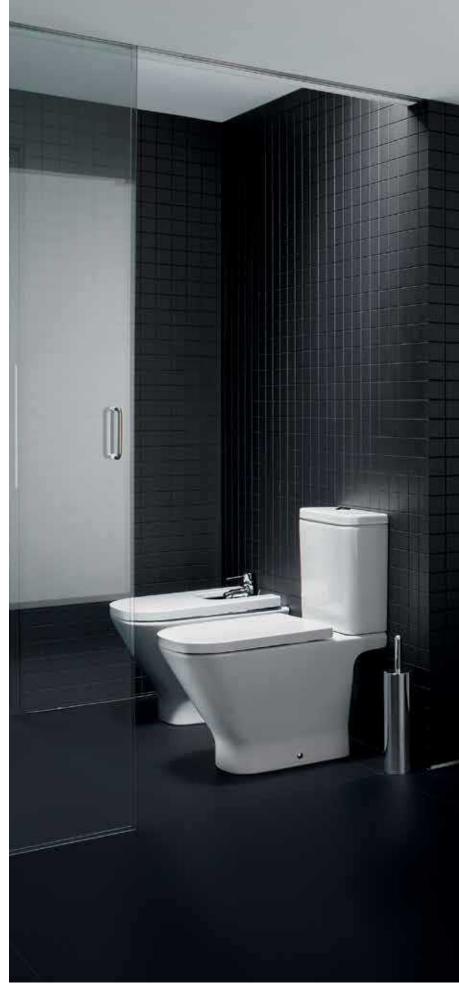

A branch of the Roca Design Centre is our Innovation Lab, who focus their efforts on research and innovation. The first product to be launched from the Innovation Lab was our award-winning **W+W** (see page 10). An eye-catching design makes it ideal for compact spaces, whilst its most innovative feature is undoubtedly the technology which allows water from the washbasin to be reused to fill the toilet cistern, a unique concept that we brought to reality.

Two new innovative WCs are our **In-Tank Meridian** (see page 12), which is the first wall-hung WC to have the cistern integrated within the pan, and **CleanRim The Gap** (see page 13) which, through the introduction of an efficient distributor at the back of the toilet, has allowed us to reduce the flush volume and also make this WC extremely hygienic and easy to clean.

# CLEANRIM THE GAP

CleanRim The Gap flushes from an efficient distributor at the back of the toilet which has allowed us to reduce the flush volume. It is also extremely hygienic and very easy to clean.