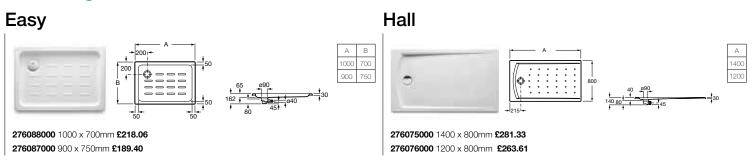

### EASY QUADRANT

### CleanRim The Gap 🤗 👁

34273700H Rimless WC pan - moulded back-to-wall £176.06

34173C000 Close-coupled cistern - 4/2 litres £184.76

801732004 Soft-close seat £103.25

801730004 Seat £76.08

148

CleanRim The Gap flushes from an efficient distributor at the back of the toilet which has allowed us to reduce the flush volume. It is also extremely hygienic and very easy to clean.

#### CleanRim The Gap

**34273700H** Rimless WC pan – moulded back-to-wall **£176.06 34173C000** Close-coupled cistern – 4/2 litres **£184.76 801732004** Soft-close seat **£103.25** 

#### 801730004 Seat £76.08

CleanRim The Gap flushes from an efficient distributor at the back of the toilet which has allowed us to reduce the flush volume. It is also extremely hygienic and very easy to clean.