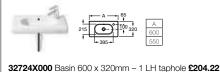

#### Meridian-N Compact 🤔 🜚 🚭

32724X000 Basin 600 x 320mm – 1 LH taphole £204.22 32724T000 Basin 600 x 320mm – 1 RH taphole £204.22 32724Z000 Basin 550 x 320mm – 1 LH taphole £169.22 32724Y000 Basin 550 x 320mm – 1 RH taphole £169.22 337242000 Semi-pedestal £90.01 387240000 Optional shelf £107.23 816291001 Optional towel rail £67.68