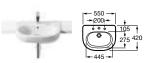

32778C000 Corner basin – 1 taphole £157.59

346787000 Wall-hung WC pan £380.38

80678C004 Soft-close bidet cover £104.33

80678B004 Bidet cover £86.94

801782004 Soft-close seat £104.33

801780004 Seat £86.94

856627... Column unit with mirror – 1500mm RH £747.64 856629... Column unit with mirror – 1500mm LH £747.64 856628... Column unit without mirror – 1500mm (reversible) £664.56