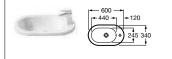

327245000 Cloakroom basin – 1 taphole £103.67 337240000 Pedestal £92.74 337241000 Semi-pedestal £90.01

342247000 ECO WC pan – open back £242.77 34124C000 ECO Close-coupled cistern – 4.5/3 litres £212.77 8012A2004 Soft-close seat £105.02 8012A0004 Seat £77.75