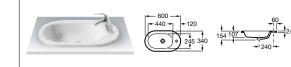

#### 247902000 Bath – 0 taphole £460.97

248067001 Bath with Total system – 0 taphole (waste included) £2,924.58 248066001 Bath with Tonic system – 0 taphole (waste included) £1,637.25 247W06000 Bath with Glow system – 0 taphole £1,730.71 259643000 Front panel £175.41 259644000 End panel £89.06