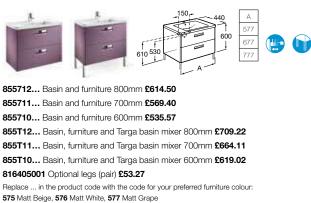

#### Stratum

856225000 Mirror with light 1300 x 600mm £569.88 856224000 Mirror with light 1100 x 600mm £529.17 856223000 Mirror with light 900 x 600mm £515.61

8562206.. Unit for 900mm basin £705.56

Replace .. in the product code with the code for your preferred furniture colour: 09 Light Oak, 22 American Walnut

**327630000** Basin 1300 x 500mm – 1 taphole per bowl **£434.19 327631000** Basin 1100 x 500mm – 1 taphole **£291.73 327632000** Basin 900 x 500mm – 1 taphole **£264.60** 