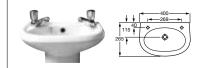

357657000 Bidet – 1 taphole £332.59 806652... Cushioned soft-close bidet cover (colours) £198.39 806652004 Soft-close bidet cover (white) £163.37 Replace ... in the product code with the code for your preferred colour:

F1T Silver Grey, F2T Street Grey, F3T Passion Red, F4T Oxygen Blue

357655000 Wall-hung bidet – 1 taphole £396.78 806652... Cushioned soft-close bidet cover (colours) £198.39 806652004 Soft-close bidet cover (white) £163.37 Replace ... in the product code with the code for your preferred colour: F15 Silver Grev, F2T Street Grev, F3T Passion Red, F4T Oxyoen Blue