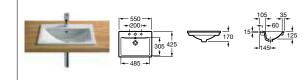

32778C000 Corner basin – 1 taphole £157.59

346787000 Wall-hung WC pan £380.38

80678C004 Soft-close bidet cover £104.33

80678B004 Bidet cover £86.94

801782004 Soft-close seat £104.33

801780004 Seat £86.94

856627... Column unit with mirror – 1500mm RH £747.64 856629... Column unit with mirror – 1500mm LH £747.64 856628... Column unit without mirror – 1500mm (reversible) £664.56