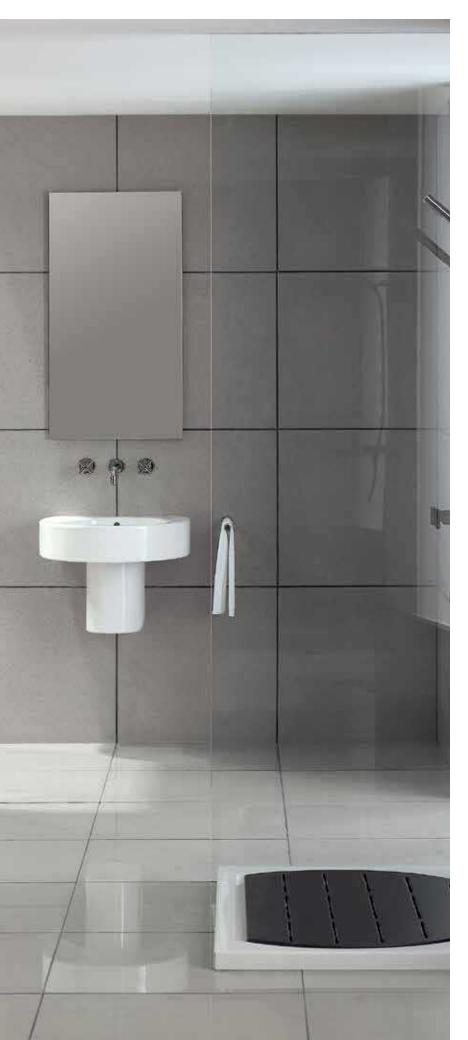

# CLEANRIM THE GAP

CleanRim The Gap flushes from an efficient distributor at the back of the toilet which has allowed us to reduce the flush volume. It is also extremely hygienic and very easy to clean.

### CleanRim The Gap 🤗 👁

34273700H Rimless WC pan - moulded back-to-wall £176.06

34173C000 Close-coupled cistern - 4/2 litres £184.76

801732004 Soft-close seat £103.25

801730004 Seat £76.08

148

CleanRim The Gap flushes from an efficient distributor at the back of the toilet which has allowed us to reduce the flush volume. It is also extremely hygienic and very easy to clean.

#### CleanRim The Gap

**34273700H** Rimless WC pan – moulded back-to-wall **£176.06 34173C000** Close-coupled cistern – 4/2 litres **£184.76 801732004** Soft-close seat **£103.25** 

#### 801730004 Seat £76.08

CleanRim The Gap flushes from an efficient distributor at the back of the toilet which has allowed us to reduce the flush volume. It is also extremely hygienic and very easy to clean.