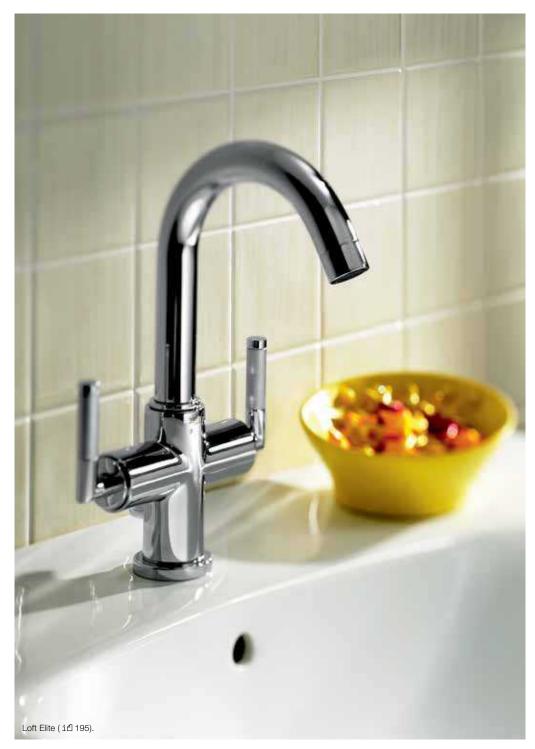

# DUAL CONTROL

The wide range of Roca taps includes dual control models. Loft and Loft Elite are perhaps our most traditional looking taps but can be used in both traditional and contemporary bathroom spaces.

### LOFT ELITE

LOFT