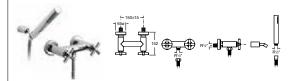

### CleanRim The Gap 🤗 👁

34273700H Rimless WC pan - moulded back-to-wall £176.06

34173C000 Close-coupled cistern - 4/2 litres £184.76

801732004 Soft-close seat £103.25

801730004 Seat £76.08

148

CleanRim The Gap flushes from an efficient distributor at the back of the toilet which has allowed us to reduce the flush volume. It is also extremely hygienic and very easy to clean.

#### CleanRim The Gap

**34273700H** Rimless WC pan – moulded back-to-wall **£176.06 34173C000** Close-coupled cistern – 4/2 litres **£184.76 801732004** Soft-close seat **£103.25** 

#### 801730004 Seat £76.08

CleanRim The Gap flushes from an efficient distributor at the back of the toilet which has allowed us to reduce the flush volume. It is also extremely hygienic and very easy to clean.