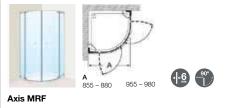

Enjoy a shower with freedom of movement, open access and lots of space. The Malta Walk-In shower provides a shower area and large drying area with a wooden platform available in three different finishes; Wenge, Zebrano or Orange. Allow yourself to be seduced by the straight, avant-garde lines of the Axis Walk-In shower, split into showering and drying areas for maximum enjoyment. Available with Axis Square or Arco hinges and a choice of transparent or smoked glass.