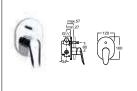

### In-Tank Meridian 🤔 🚭

893302000 Wall-hung WC with integrated cistern and I-shaped support (for solid walls) £958.50 893301000 Wall-hung WC with integrated cistern and L-shaped support (for stud walls) £1,150.00

893303000 Back-to-wall WC with integrated cistern £TBA

The unique In-Tank Meridian WC is a revolutionary bathroom fitting concept which incorporates the tank in its interior – it is the first WC to offer wall-hung and back-to-wall options which do not require a concealed cistern, facilitating ease of installation and creating an ideal solution for small spaces. Water enters the tank and then air is introduced by a revolutionary blower which has been developed in collaboration with Fluidmaster. This innovative blower pushes water through the toilet rim to flush the WC.

The unique In-Tank Meridian WC is a revolutionary bathroom fitting concept which incorporates the tank in its interior – it is the first WC to offer wall-hung and back-to-wall options which do not require a concealed cistern, facilitating ease of installation and creating an ideal solution for small spaces. Water enters the tank and then air is introduced by a revolutionary blower which has been developed in collaboration with Fluidmaster. This innovative blower pushes water through the toilet rim to flush the WC.