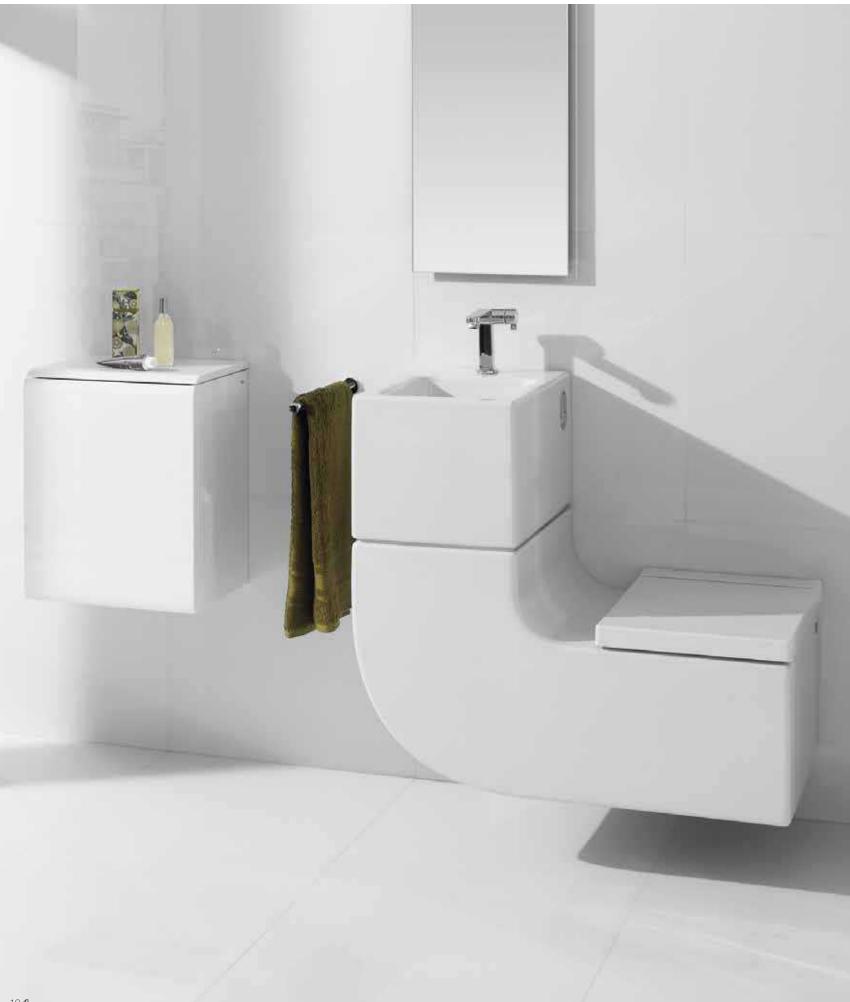

A branch of the Roca Design Centre is our Innovation Lab, who focus their efforts on research and innovation. The first product to be launched from the Innovation Lab was our award-winning **W+W** (see page 10). An eye-catching design makes it ideal for compact spaces, whilst its most innovative feature is undoubtedly the technology which allows water from the washbasin to be reused to fill the toilet cistern, a unique concept that we brought to reality.

# SUIT YOUR LIFESTYLE

W+W is the fusion of washbasin and W.C. in one single piece. Complemented by the Singles-Pro tap, it is the logical choice when sustainability and excellent design are key. At the forefront of design and innovation, W+W filters the water from the basin and reuses it to flush the W.C.