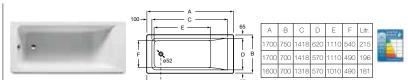

#### 247902000 Bath – 0 taphole £460.97

248067001 Bath with Total system – 0 taphole (waste included) £2,924.58 248066001 Bath with Tonic system – 0 taphole (waste included) £1,637.25 247W06000 Bath with Glow system – 0 taphole £1,730.71 259643000 Front panel £175.41 259644000 End panel £89.06