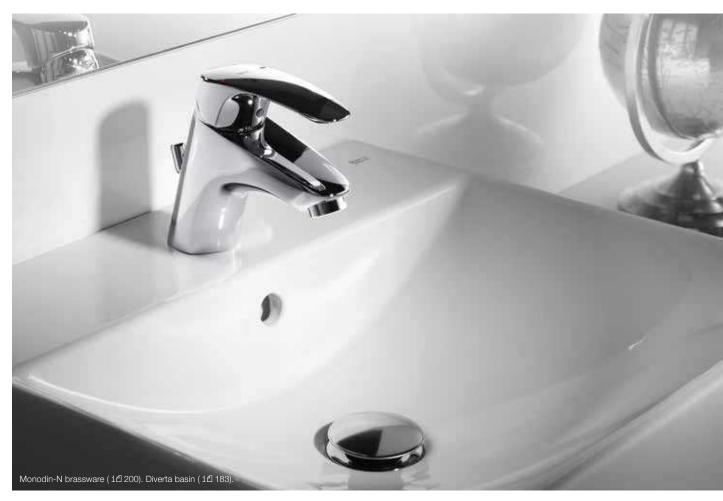

NGLE LEVER



### MOAI







A new concept is the innovative control system in taps equipped with joystick technology. Their precise and simple operation thanks to the ergonomic joystick provides total control.

URBAN



The beauty of the hard-wearing chromeplated finish of our taps is thanks to our advanced chrome-plating system which involves an electrolytic coating as well as our rigorous quality controls. You can be sure that a Roca tap will continue to shine over the years.









## SINGLE LEVER

At Roca we work every day to produce taps that contribute to the responsible use of natural resources and environmental protection. The eco disc cartridge in the majority of our taps helps to save water and energy by giving a level of resistance at 50% of the water flow.

#### MONODIN-N





VECTRA



### VICTORIA (V2)











L20 brassware ( if 201). Senso Square 2.0 basin and furniture ( if 174).





# DUAL CONTROL

The wide range of Roca taps includes dual control models. Loft and Loft Elite are perhaps our most traditional looking taps but can be used in both traditional and contemporary bathroom spaces.

### LOFT ELITE



LOFT





# PROGRESSIVE

Taps with progressive technology always start the flow with cold water and the passage of cold to hot is progressive as you turn the control. This means that water systems are only activated when hot water is required thereby saving energy.

#### SINGLES-PRO





# THERMOSTATIC

With thermostatic taps, you can enjoy the water for your shower or bath at the desired temperature and flow irrespective of variations in the wat