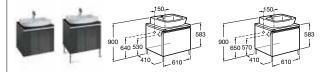

855706... Unit for 400 countertop basin £2,917.48 Replace ... in the product code with the code for your preferred colour: F3T Passion Red, F4T Oxygen Blue, 004 White, 609 Oak, 001 Wenge

855707... Unit for 750 countertop basin – left hand £4,201.17 855708... Unit for 750 countertop basin – right hand £4,201.17 Replace ... in the product code with the code for your preferred colour: F3T Passion Red, F4T Oxygen Blue, 004 White, 609 Oak, 001 Wenge

855703... Unit for 800, 700 and 600 basins £2,917.48 Replace ... in the product code with the code for your preferred colour: F3T Passion Red, F4T Oxygen Blue, 004 White, 609 Oak, 001 Wenge

855704... Unit for 800, 700 and 600 basins – left hand £4,201.17 855705... Unit for 800, 700 and 600 basins – right hand £4,201.17 Replace ... in the product code with the code for your preferred colour: F3T Passion Red, F4T Oxygen Blue, 004 White, 609 Oak, 001 Wenge

856290... Unit on castors £1,517.09 Replace ... in the product code with the code for your preferred colour: F3T Passion Red, F4T Oxygen Blue, 004 White, 609 Oak, 001 Wenge Khroma furniture units are handed by the position of basin where relevant. All units come with a mirror and light. The larger units also come with drawers as shown on the line drawings.