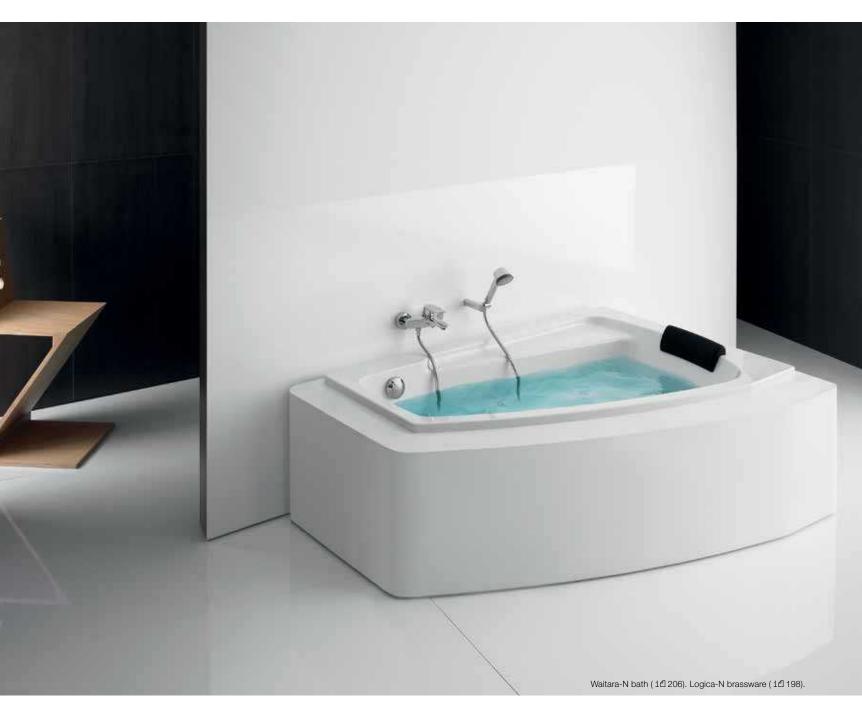

MARTINA



ELIPTICO



CONTINENTAL





MALI





The Happening bath comes complete with a wooden panel, screen, headrest, combined overflow and bath filler as well as thermostatic taps. To ensure maximum relaxation, the Happening bath features Roca's Relax system which has many features including air and water massage, chromotherapy and cold steam released on the surface of the bath with optional essences for a gentle fragrance.













### BECOOL



HALL



Crafted from one single piece of acrylic, the Element and Georgia baths are completely freestanding with no requirement for panels, making them easier to install and more aesthetically appealing. Both models have a wow factor appeal, boasting a smooth and seamless design.

# GEORGIA FREESTANDING





### ELEMENT FREESTANDING



# WAITARA-N

# LUN PLUS





DUO PLUS

For something a little different, we present our Eliptico cast iron bath collection. Inspired by the classic look roll top baths, the Eliptico bath comes with a white or grey exterior and has several leg options meaning it can be adapted to suit a variety of looks and styles.

### ELIPTICO GREY WOODLINE







# ELIPTICO WHITE EAGLE



# SPAS

Spas are the ideal retreat in which to enhance physical well-being. They help to relieve tension and provide the ultimate in relaxation. Roca spas can be installed either inside or outside the home and some are available in a choice of interior finishes.



Home Beach is a special order product.



A relaxing bath or an injection of vitality? Home Beach is a place of relaxation and wellbeing to share and enjoy