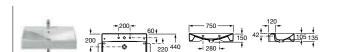

#### Stratum

856225000 Mirror with light 1300 x 600mm £569.88 856224000 Mirror with light 1100 x 600mm £529.17 856223000 Mirror with light 900 x 600mm £515.61

8562206.. Unit for 900mm basin £705.56

Replace .. in the product code with the code for your preferred furniture colour: 09 Light Oak, 22 American Walnut

**327630000** Basin 1300 x 500mm – 1 taphole per bowl **£434.19 327631000** Basin 1100 x 500mm – 1 taphole **£291.73 327632000** Basin 900 x 500mm – 1 taphole **£264.60** 