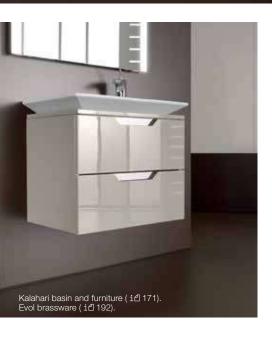

ty.



As its name suggests, Mini is a compact and very stylish combination of furniture and basin, available with or without a mirror or mirrored cabinet. A soft close door comes as standard, and both the door on the unit and the mirror on the cabinet are reversible.

MN



#### **Furniture colours**

Gloss finish





806 White

**155** Oak

Textured wood finishes

154 Wenge





09 Light Oak

22 American Walnut

The Stratum basin and base unit collection consists of a choice of basins and co-ordinating base units, available in Light Oak or American Walnut. These units stand out for their practicality, featuring trays in drawers with a soft close mechanism and a fluorescent light.







```
Kalahari basin and furniture (ゴロ171). Evol brassware (ゴロ192). Bath not available in the UK.
```





Consisting of four basin and base unit combinations, Kalahari-N is a highly practical storage solution with optional legs, spacious drawers with organiser boxes and soft close drawer mechanism. Available in Anthracite Grey, White or Taupe gloss finishes.





Wood finish Gloss finishes

 09 Oak
 06 White
 20 Black



A new collection of furniture for the popular Diverta basins, available in Oak, Gloss White and Gloss Black. The collection is highly functional with two drawers and organiser trays as well as optional legs for floor mounted installations.







H&H furniture ( i 169). Hall basin ( i 153, 182). Thesis brassware ( i 196). Luna mirror ( i 166)



The H&H furniture collection has been specifically designed to fit the basins of the Hall and Happening bathroom collections. The