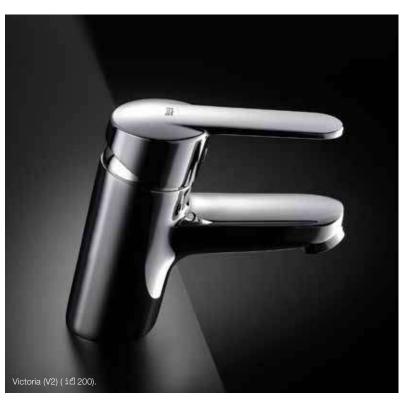

### VICTORIA (V2)

L20 brassware ( if 201). Senso Square 2.0 basin and furniture ( if 174).