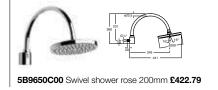

(pair) £32.28 Heads must be ordered separatley.



022TS1C00 Wall-mounted thermostatic shower mixer with kit £201.26

### Panama-N-T ラ 🖯 🕲 🜗 😉





5A2308C00 Built-in thermostatic bath or shower mixer £449.30



5A1308C00 Wall-mounted thermostatic shower mixer with kit £383.05

### Prada-T ラ 🖯 🕑 🕼 😉



5262473E0 Wall-mounted thermostatic bath-shower mixer with kit £275.55

525017003 Bracket to restrict to 48° £23.09







5262462E0 Built-in thermostatic bath or shower mixer £256.93

057200C00 Boxed shower kit including mixer, hose, handset and riser rail £256.74

202 🗗

Roca

# Electronic Taps

### L90-E 📀



5A5301C00 Electronic basin mixer with pop-up waste – battery powered £467.32 5A5501C00 Electonic basin mixer with pop-up waste – mains powered £521.66

# Luxury Heads

#### Vintage





5B9750C00 Fixed shower rose 200mm (wall installation) £305.30

М3-Е 🧼



5A5302C00 Electronic basin mixer with pop-up waste - battery powered £466.30

 $\textbf{5A5502C00} \ \textbf{Electronic basin mixer with pop-up waste} - \textbf{mains powered } \textbf{\$509.50}$ 

5B9550C00 Fixed shower rose 200mm (ceiling installation) £498.17

### Vintage XL



**5B9350C00** Square shower rose 300mm £781.34 **5B9450C00** Rectangular shower rose 500 x 400mm £1,453.87



5B9250C00 Circular shower rose 400mm £996.34





# Handsets



#### Sunami Massage



**Functions** 

Next M1

Next M3

Next L1

Next L3

Trend

Base

Loft

a56 G1/2\*

 $\textbf{5B5731CM0} \text{ Fixed shower head with 4 functions: Rain, Pulse, Softy, Ech_2 o \textbf{\$98.35}$ 

Spray

٠

•

Rain

٠

.

٠

•

٠

•

•

•

•

Aqu