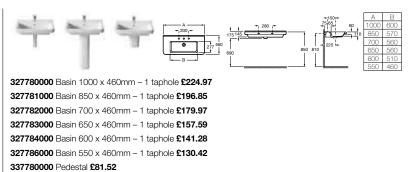

32724B000 Basin 1000 x 460mm – 1 taphole £291.75 32724D000 Basin 850 x 460mm – 1 taphole £268.41 327240000 Basin 700 x 460mm – 1 taphole £245.07 337240000 Pedestal £92.74 337241000 Semi-pedestal £90.01 387240000 Optional shelf £107.23 816291001 Optional towel rail £67.68

327241000 Basin 650 x 460mm – 1 taphole £231.74 327242000 Basin 600 x 460mm – 1 taphole £192.56 327243000 Basin 550 x 460mm – 1 taphole £162.31 327244000 Basin 500 x 460mm – 1 taphole £137.71 337240000 Pedestal £92.74 337241000 Semi-pedestal £90.01