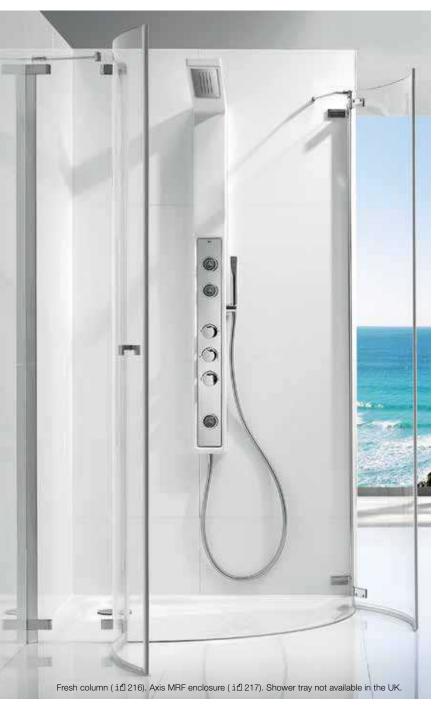

# 

A convenient and dynamic way to equip the bathroom with a hydromassage system is to use a shower column. With appealing shapes and features, shower columns are the ideal solution for daily life.

### ESSENTIAL

# EVOLUTION

### FLAT

# VICTORIA (V2)-T

Shower columns offer functional and aesthetic solutions without forgetting the pleasures and feelings of wellbeing that a rain effect shower can bring. Roca columns are practical and easy to install in all types of environments.

MOAI-T