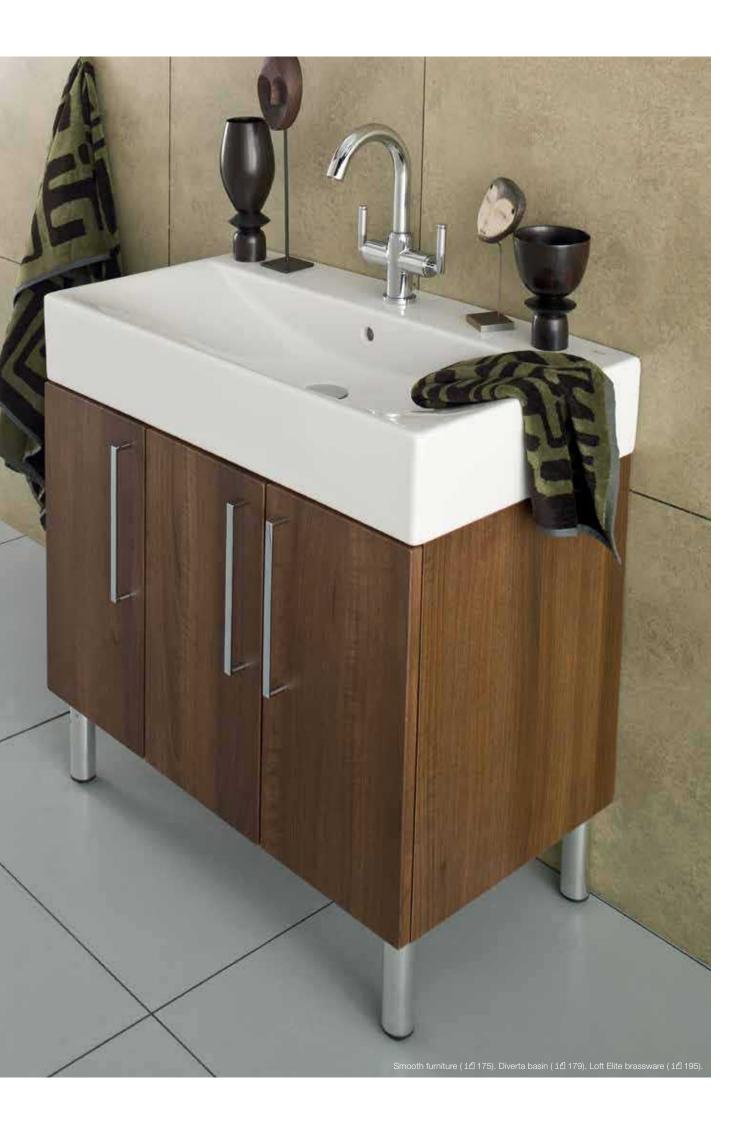

Wood finish Gloss finishes

 09 Oak
 06 White
 20 Black

A new collection of furniture for the popular Diverta basins, available in Oak, Gloss White and Gloss Black. The collection is highly functional with two drawers and organiser trays as well as optional legs for floor mounted installations.