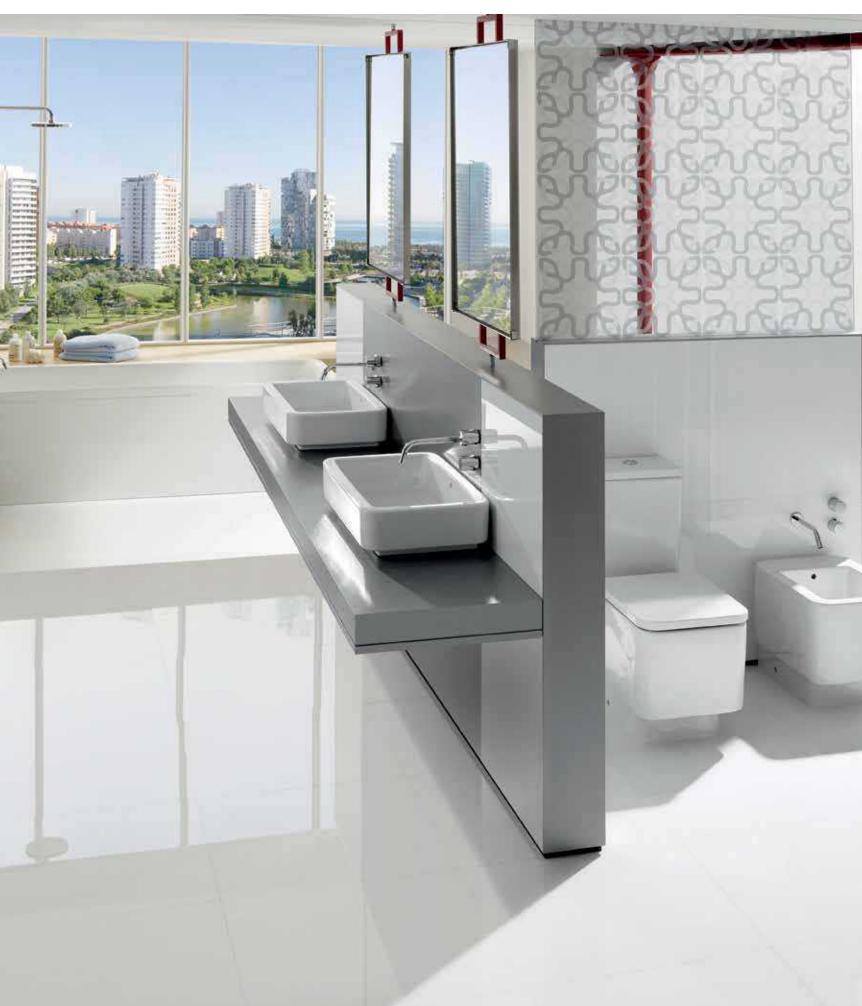

The bathroom world is full of high quality pieces, capable of meeting many different needs. The basin of the space. With an extensive basin range, Roca not only offers basins with each bathroom collection, but has focused on being able to offer furniture with dynamic and versatile applications. For this reason, modular

# CREATING UNIQUE

increasingly signifies the overall look of the bathroom with other products adding to the style also basins designed to be wall-hung, semi-recessed, on and under countertops. Roca systems and complementary fittings are becoming increasingly popular in everyday life.

# ENVIRONMENTS