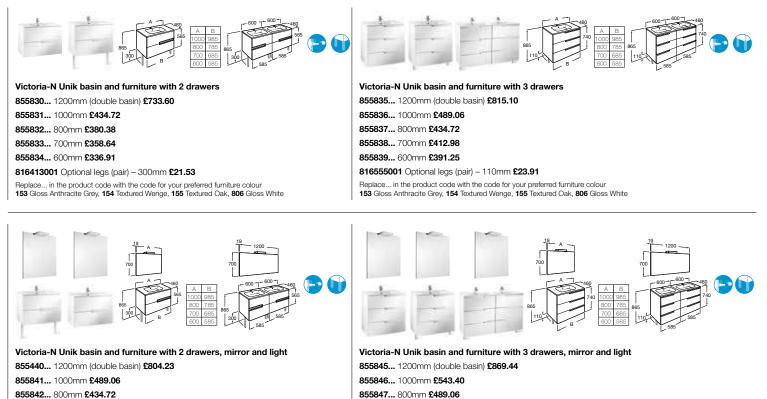

#### Victoria-N Unik

855843... 700mm £412.98

855844... 600mm £391.25

816413001 Optional legs (pair) - 300mm £21.53

Replace... in the product code with the code for your preferred furniture colour 153 Gloss Anthracite Grey, 154 Textured Wenge, 155 Textured Oak, 806 Gloss White

855848... 700mm £467.32

855849... 600mm £445.59

816555001 Optional legs (pair) - 110mm £23.91

Replace... in the product code with the code for your preferred furniture colour 153 Gloss Anthracite Grey, 154 Textured Wenge, 155 Textured Oak, 806 Gloss White