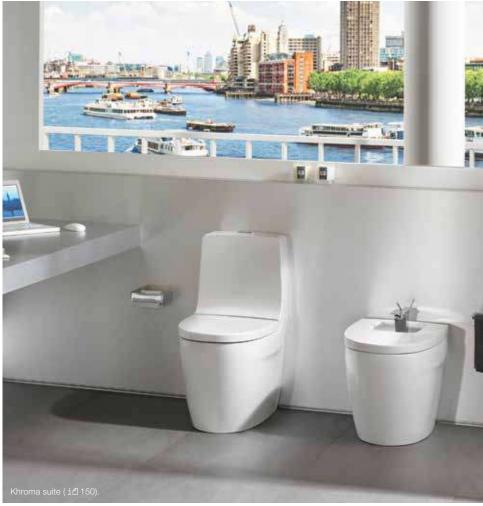

#### Seat and cistern front colours

Passion Red

Street Grey

Oxygen Blue

Silver Grey

Khroma is the unique bathroom collection, designed by Leo Himmel, which incorporates vibrant colours, texture and design to create a happy and carefree bathroom space. Vincent Gregoire, creative director at the prestigious French trend agency Nelly Rodi, chose the four distinctive colours to make the Khroma range a real gift for your senses.