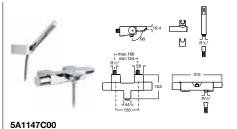

# THERMOSTATIC

With thermostatic taps, you can enjoy the water for your shower or bath at the desired temperature and flow irrespective of variations in the water pressure. Thermostatic taps are one of the best options to complete a bathroom space. Just the right temperature without loss of time and water. Thanks to our QuickReaction<sup>®</sup> technology, Roca thermostatic taps allow you to enjoy the desired flow and temperature in less than 3 seconds. In addition, SafeTouch<sup>®</sup> prevents the chrome-plating from overheating, eliminating the risk of scalding. Furthermore, a security device stops the control knob from being turned past the 38°C point. These features make thermostatic taps ideal for all the family.

PANAMA-N-T