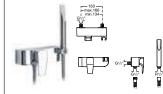

### In-Tank Meridian 🤔 🚭

893302000 Wall-hung WC with integrated cistern and I-shaped support (for solid walls) £958.50 893301000 Wall-hung WC with integrated cistern and L-shaped support (for stud walls) £1,150.00

893303000 Back-to-wall WC with integrated cistern £TBA

The unique In-Tank Meridian WC is a revolutionary bathroom fitting concept which incorporates the tank in its interior – it is the first WC to offer wall-hung and back-to-wall options which do not require a concealed cistern, facilitating ease of installation and creating an ideal solution for small spaces. Water enters the tank and then air is introduced by a revolutionary blower which has been developed in collaboration with Fluidmaster. This innovative blower pushes water through the toilet rim to flush the WC.

The unique In-Tank Meridian WC is a revolutionary bathroom fitting concept which incorporates the tank in its interior – it is the first WC to offer wall-hung and back-to-wall options which do not require a concealed cistern, facilitating ease of installation and creating an ideal solution for small spaces. Water enters the tank and then air is introduced by a revolutionary blower which has been developed in collaboration with Fluidmaster. This innovative blower pushes water through the toilet rim to flush the WC.