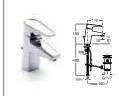

#### W+W 🤔 😇 😳 🔕

893020001 Washbasin + WC complete with tap, waste, wall-hung frame and all fixings. Featuring water reuse technology £2,593.31