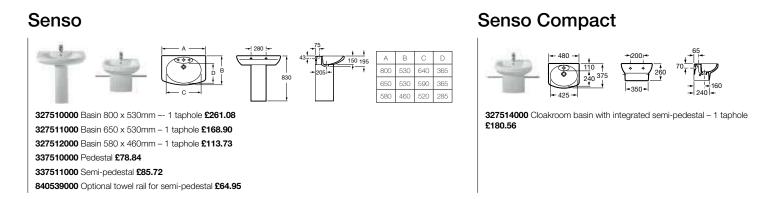

#### Senso Compact 🖄 🚭 🚭

801511004 Seat £79.25

#### Senso Square

337460000 Semi-pedestal £76.64

160

Many of our products can be purchased through our online store. Please visit www.uk.roca.com for more details.

327478000 Cloakroom basin 400 x 320mm – 1 taphole £61.27 327479000 Cloakroom basin 350 x 320mm – 1 taphole £61.27 337472000 Semi-pedestal £49.48