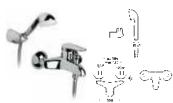

### CleanRim The Gap 🤗 👁

34273700H Rimless WC pan - moulded back-to-wall £176.06

34173C000 Close-coupled cistern - 4/2 litres £184.76

801732004 Soft-close seat £103.25

801730004 Seat £76.08

148

CleanRim The Gap flushes from an efficient distributor at the back of the toilet which has allowed us to reduce the flush volume. It is also extremely hygienic and very easy to clean.

#### 801730004 Seat £76.08

CleanRim The Gap flushes from an efficient distributor at the back of the toilet which has allowed us to reduce the flush volume. It is also extremely hygienic and very easy to clean.