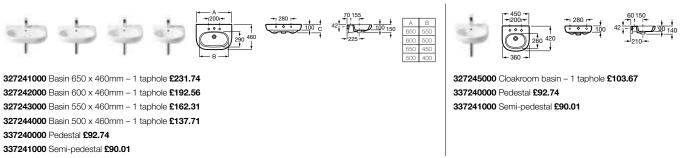

### Meridian-N 🌽 🜚 🚭

32724A000 Double basin – 1 taphole per bowl £326.76 337240000 Pedestal £92.74 337241000 Semi-pedestal £90.01 387240000 Optional shelf £107.23 816291001 Optional towel rail £67.68

32724L000 Asymmetrical basin 750 x 460mm LH – 1 taphole £262.58 32724R000 Asymmetrical basin 750 x 460mm RH – 1 taphole £262.58 337240000 Pedestal £92.74 337241000 Semi-pedestal £90.01 387240000 Optional shelf £107.23 816291001 Optional towel rail £67.68

32724B000 Basin 1000 x 460mm – 1 taphole £291.75 32724D000 Basin 850 x 460mm – 1 taphole £268.41 327240000 Basin 700 x 460mm – 1 taphole £245.07 337240000 Pedestal £92.74 337241000 Semi-pedestal £90.01 387240000 Optional shelf £107.23 816291001 Optional towel rail £67.68

327241000 Basin 650 x 460mm – 1 taphole £231.74 327242000 Basin 600 x 460mm – 1 taphole £192.56 327243000 Basin 550 x 460mm – 1 taphole £162.31 327244000 Basin 500 x 460mm – 1 taphole £137.71 337240000 Pedestal £92.74 337241000 Semi-pedestal £90.01

327245000 Cloakroom basin – 1 taphole £103.67 337240000 Pedestal £92.74 337241000 Semi-pedestal £90.01

342247000 ECO WC pan – open back £242.77 34124C000 ECO Close-coupled cistern – 4.5/3 litres £212.77 8012A2004 Soft-close seat £105.02 8012A0004 Seat £77.75