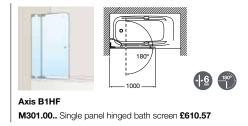

product code with 12 for Arco hinges or 15 for Square hinges.

The information in this section is intended as a guide to help you decide on the best products for your space and budget. It is not intended to be a substitute for guidance from bathroom professionals so it is always wise to check that the products you like are suitable for your installation. Sundry items, such as wastes and traps, can be found in our price list.

# Screens



M306090.. Double hinged door and infil panels for quadrant tray 900mm £1,282.24 M306100.. Double hinged door and infil panels for quadrant tray 1000mm £1,424.69



Axis LF (combine with PLF) M305.75.. Side panel 750mm £542.74 M305.80.. Side panel 800mm £542.74 M305.00.. Side panel 1000mm £610.57

#### Axis Bath Screens See below for hinges and handles.



## **Versa Shower Screens**



Replace the single dot in the product code with L for left hand or R for right hand. Replace the double dot in the product code with 12 for Arco hinges or 15 for Square hinges.

# Screen Options

### **Smoked Glass**



£538.19







Arco



Hinges and Handles (Axis only)





Square

For full technical details, please see the product catalogue on our website.

Many of our products can be purchased through our online store. Please visit www.uk.roca.com for more details.

## Roca is the world leader in bathroom spaces.

For many years we have anticipated the future, thinking of solutions that better adapt to the public's tastes and requirements.

- 1. Bamón Benedito
- 2. Belén & Rafael Moneo
- Antonio Bullo
   Carles Ferrater
- 5. Ricard Ferrer
- 6. Giorget