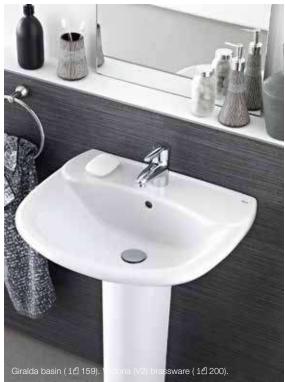

### VICTORIA (V2)

L20 brassware ( if 201). Senso Square 2.0 basin and furniture ( if 174).