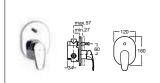

# Concealed Cisterns & Fixing Brackets

#### Wall-hung WC options

890820D00 Duplo wall-hung WC bracket with cistern (820mm high) £225.37 890CF0000 Corner fixing kit £92.44

890820FP0 Operating panel – polished chrome £49.35

#### Wall-hung WC options

890090000 Pro wall-hung WC bracket with cistern (1090mm high) £204.52 890095001 Operating panel (PL1) – polished chrome £54.34 890095002 Operating panel (PL1) - matt chrome £54.34 890096001 Operating panel (PL2) - polished chrome £65.21 890096002 Operating panel (PL2) - matt chrome £65.21