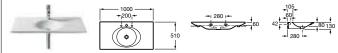

**327630000** Basin 1300 x 500mm – 1 taphole per bowl **£434.19 327631000** Basin 1100 x 500mm – 1 taphole **£291.73 327632000** Basin 900 x 500mm – 1 taphole **£264.60** 