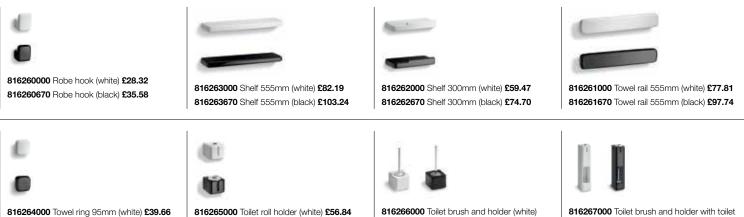

### Innovative WCs

#### W+W 🤔 😇 😳 🔕

893020001 Washbasin + WC complete with tap, waste, wall-hung frame and all fixings. Featuring water reuse technology £2,593.31

### In-Tank Meridian 🤔 🚭

893302000 Wall-hung WC with integrated cistern and I-shaped support (for solid walls) £958.50 893301000 Wall-hung WC with integrated cistern and L-shaped support (for stud walls) £1,150.00

893303000 Back-to-wall WC with integrated cistern £TBA

The unique In-Tank Meridian WC is a revolutionary bathroom fitting concept which incorporates the tank in its interior – it is the first WC to offer wall-hung and back-to-wall options which do not require a concealed cistern, facilitating ease of installation and creating an ideal solution for small spaces. Water enters the tank and then air is introduced by a revolutionary blower which has been developed in collaboration with Fluidmaster. This innovative blower pushes water through the toilet rim to flush the WC.

### CleanRim The Gap 🤗 👁

34273700H Rimless WC pan - moulded back-to-wall £176.06

34173C000 Close-coupled cistern - 4/2 litres £184.76

801732004 Soft-close seat £103.25

801730004 Seat £76.08

148

CleanRim The Gap flushes from an efficient distributor at the back of the toilet which has allowed us to reduce the flush volume. It is also extremely hygienic and very easy to clean.

357657000 Bidet – 1 taphole £332.59 806652... Cushioned soft-close bidet cover (colours) £198.39 806652004 Soft-close bidet cover (white) £163.37 Replace ... in the product code with the code for your preferred colour:

F1T Silver Grey, F2T Street Grey, F3T Passion Red, F4T Oxygen Blue

357655000 Wall-hung bidet – 1 taphole £396.78 806652... Cushioned soft-close bidet cover (colours) £198.39 806652004 Soft-close bidet cover (white) £163.37 Replace ... in the product code with the code for your preferred colour: F15 Silver Grev, F2T Street Grev, F3T Passion Red, F4T Oxyoen Blue

855706... Unit for 400 countertop basin £2,917.48 Replace ... in the product code with the code for your preferred colour: F3T Passion Red, F4T Oxygen Blue, 004 White, 609 Oak, 001 Wenge

855707... Unit for 750 countertop basin – left hand £4,201.17 855708... Unit for 750 countertop basin – right hand £4,201.17 Replace ... in the product code with the code for your preferred colour: F3T Passion Red, F4T Oxygen Blue, 004 White, 609 Oak, 001 Wenge

855703... Unit for 800, 700 and 600 basins £2,917.48 Replace ... in the product code with the code for your preferred colour: F3T Passion Red, F4T Oxygen Blue, 004 White, 609 Oak, 001 Wenge

855704... Unit for 800, 700 and 600 basins – left hand £4,201.17 855705... Unit for 800, 700 and 600 basins – right hand £4,201.17 Replace ... in the product code with the code for your preferred colour: F3T Passion Red, F4T Oxygen Blue, 004 White, 609 Oak, 001 Wenge

856290... Unit on castors £1,517.09 Replace ... in the product code with the code for your preferred colour: F3T Passion Red, F4T Oxygen Blue, 004 White, 609 Oak, 001 Wenge Khroma furniture units are handed by the position of basin where relevant. All units come with a mirror and light. The larger units also come with drawers as shown on the line drawings.