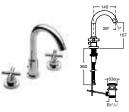

### Meridian-N 🌽 🜚 🚭

32724A000 Double basin – 1 taphole per bowl £326.76 337240000 Pedestal £92.74 337241000 Semi-pedestal £90.01 387240000 Optional shelf £107.23 816291001 Optional towel rail £67.68

32724L000 Asymmetrical basin 750 x 460mm LH – 1 taphole £262.58 32724R000 Asymmetrical basin 750 x 460mm RH – 1 taphole £262.58 337240000 Pedestal £92.74 337241000 Semi-pedestal £90.01 387240000 Optional shelf £107.23 816291001 Optional towel rail £67.68