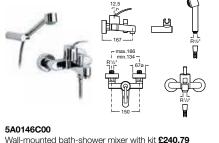

# THERMOSTATIC

With thermostatic taps, you can enjoy the water for your shower or bath at the desired temperature and flow irrespective of variations in the water pressure. Thermostatic taps are one of the best options to complete a bathroom space. Just the right temperature without loss of time and water. Thanks to our QuickReaction<sup>®</sup> technology, Roca thermostatic taps allow you to enjoy the desired flow and temperature in less than 3 seconds. In addition, SafeTouch<sup>®</sup> prevents the chrome-plating from overheating, eliminating the risk of scalding. Furthermore, a security device stops the control knob from being turned past the 38°C point. These features make thermostatic taps ideal for all the family.