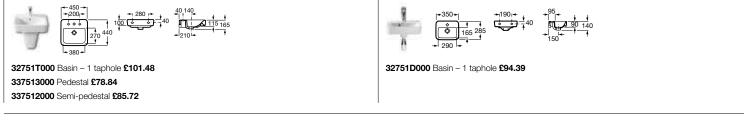

**32751L000** Asymmetrical basin LH – 1 taphole **£236.79 32751R000** Asymmetrical basin RH – 1 taphole **£236.79** 

**32751T000** Basin 450 x 440mm – 1 taphole **£101.48 32751D000** Basin 350 x 285mm – 1 taphole **£94.39** 