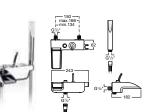

#### W+W 🤔 😇 😳 🔕

893020001 Washbasin + WC complete with tap, waste, wall-hung frame and all fixings. Featuring water reuse technology £2,593.31