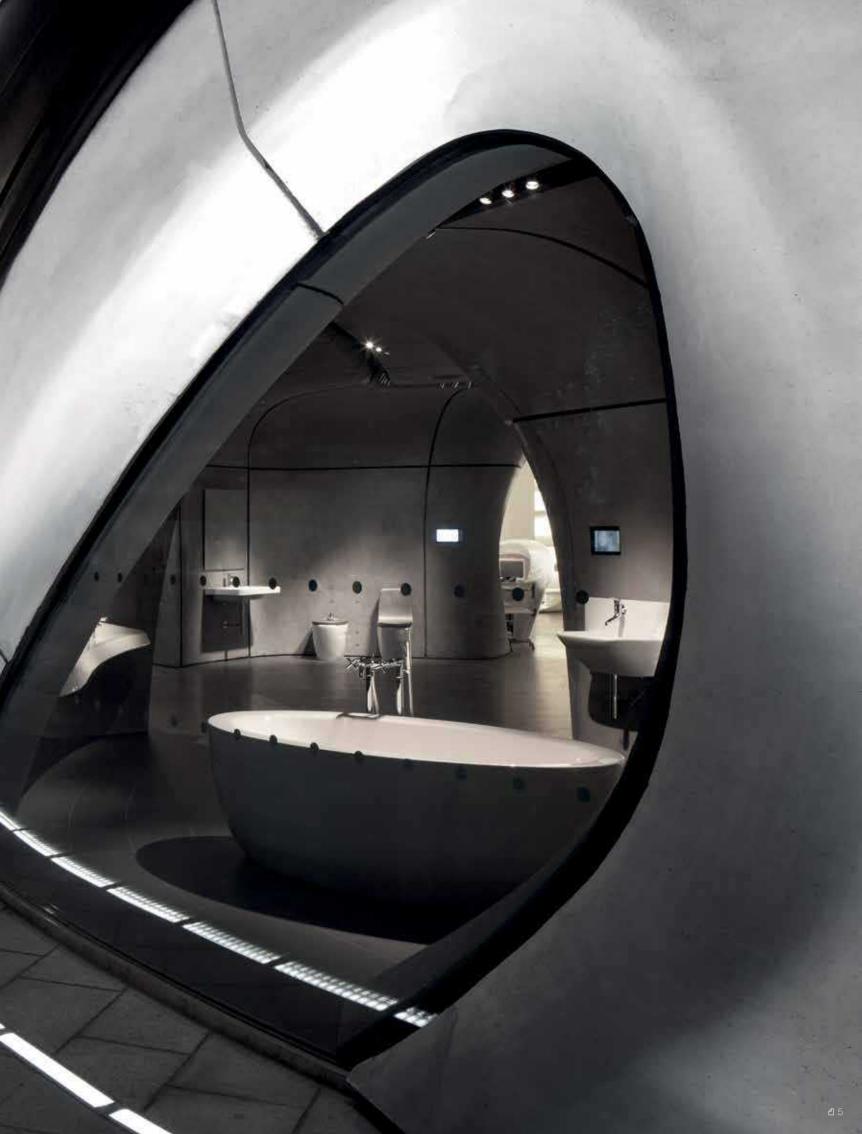

## **Roca London Gallery** A creation of Zaha Hadid Architects

Roca London Ga

Welcome to the Roca London Gallery, a space designed by the renowned Zaha Hadid Architects, where you can enjoy a unique visual and interactive experience with Roca, the leading global bathroom brand. Here design, innovation, sustainability and wellbeing prevail and this is where Roca, inspired by these values, presents its products to architects, designers, specifiers, retailers, and the public through a unique brand experience in the world of bathrooms. The introduction of this unique space is a source of pride for Roca, as it allows us to convey to the public the meaning of the brand, our history, and our most recent achievements.

Zaha Hadid Architects have incorporated Roca's established history and culture of innovation into the experience of the space. Rather than create a fixed showroom space solely for products, Zaha Hadid has developed a flexible space for Roca, where displays, a meeting room, library, multi-media wall, reception and video screens are dispersed so visitors feel they are in an active design centre; a research hub that is much more than just a showroom.

The Roca London Gallery occupies one floor and covers an area of 1,100m<sup>2</sup>. The façade is a unique feature and gives the space an immediate identity. It incorporates a coherent blend of forms and contours which are used in an unexpected way to create a series of architectural cut outs, crevices, and openings in the space, allowing the interior to open out on to the plaza in front of the Gallery.

Inside, the white space of the main area is shaped by the continuous logic of the illuminated water drops that seamlessly connect the different areas. The array of glowing 'pods', the iconic element of the Gallery, build the spine of the central space that is further defined with its final spiral move, which leads to the knowledge, research and multi-media seating area next to the main reception. The innovative spatial concept of the unique environments is reflected in the use of dark grey concrete to contrast with the white central spine of the Gallery.