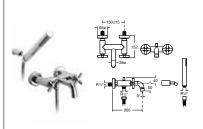

#### W+W 🤔 😇 😳 🔕

893020001 Washbasin + WC complete with tap, waste, wall-hung frame and all fixings. Featuring water reuse technology £2,593.31