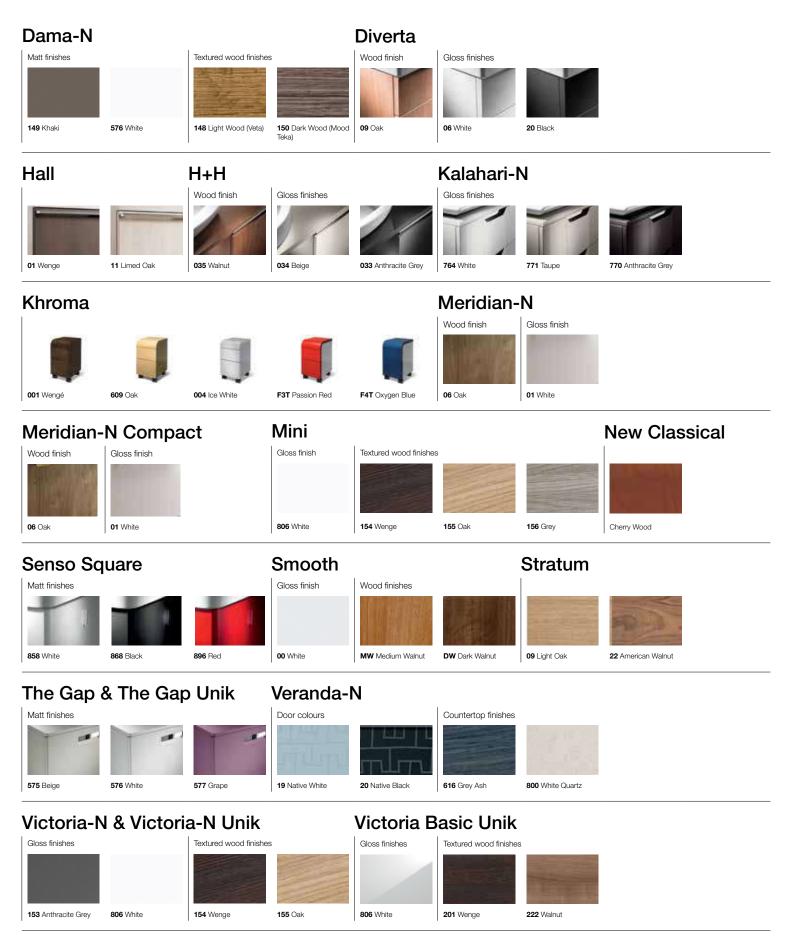

DAMA-N Joan Gaspar

Gaspar has successfully designed the Dama-N collection with neutral lines which make it a versatile range of sanitaryware and furniture that succeeds not only due to its functionality but also to its great value-added design.

Matt finishes

Textured wood finishes

## DAMA-N

The Senso range is full of small details that will make all the difference when trying to create the perfect bathroom space.

The Senso Compact collection has been specially designed to fit into almost any bathroom, no matter how small. With a choice of compact basins, it is particularly practical for cloakroom spaces.

Wood finish Gloss finishes

 09 Oak
 06 White
 20 Black

A new collection of furniture for the popular Diverta basins, available in Oak, Gloss White and Gloss Black. The collection is highly functional with two drawers and organiser trays as well as optional legs for floor mounted installations.

H&H furniture ( i 169). Hall basin ( i 153, 182). Thesis brassware ( i 196). Luna mirror ( i 166)

The H&H furniture collection has been specifically designed to fit the basins of the Hall and Happening bathroom collections. The modularity that characterizes this collection gives you the flexibility to adapt it to any bathroom space. H&H is available in three different finishes: Gloss Anthracite Grey, Gloss Beige and Walnut and comes with optional legs for floor mounted installations.

#### **Furniture colours**

Wood finish Gloss finishes

035 Walnut

033 Anthracite Grey

A versatile and elegant furniture range available in Gloss White and two wood grain finishes, Medium Walnut and Dark Walnut. With soft close doors, chrome handles and coordinating mirrors, Smooth is a practical style solution for your bathroom space.

#### Dama-N

Replace ... in the product code with the code for your preferred furniture colour: 148 Light Textured Wood (Veta), 149 Khaki, 150 Dark Textured Wood (Mood Teka), 576 Matt White 149 Khaki, 150 Dark Textured Wood (Mood Teka), 576 Matt White

**856622...** Unit with 1 door for 550mm compact basin – LH opening **2553.80 856619...** Unit with 1 door for 450mm compact basin – LH opening **£470.74 856624...** Unit with 1 door for 450mm compact basin – LH opening **£470.74** 

816560002 Optional legs (pair) – 205mm £67.57

858A55000 Optional organiser box 200 x 100 x 70mm £16.15

Replace ... in the product code with the code for your preferred furniture colour: **148** Light Textured Wood (Veta), **149** Khaki, **150** Dark Textured Wood (Mood Teka), **576** Matt White

856627... Column unit with mirror - 1500mm RH £747.64 856629... Column unit with mirror - 1500mm LH £747.64

856628... Column unit without mirror - 1500mm (reversible) £664.56

Replace ... in the product code with the code for your preferred furniture colour: **148** Light Textured Wood (Veta), **149** Khaki, **150** Dark Textured Wood (Mood Teka), **576** Matt White

812237000 Mirror 1000 x 900mm £130.42 812236000 Mirror 850 x 900mm £117.37 812235000 Mirror 650 x 900mm £103.25 812234000 Mirror 550 x 900mm £95.10 812233000 Mirror 450 x 900mm £81.52

#### H&H 🕒

855744... Base unit with single drawer and towel rail LH £947.23 855743... Base unit with single drawer and towel rail RH £947.23

816408001 Optional legs (pair) £53.27

Units are compatible with the Hall 650mm, Happening 580mm and 560mm basins Replace ... in the product code with the code for your preferred furniture colour: 035 Walnut, 034 Gloss Beige, 033 Gloss Anthracite Grey

#### Kalahari-N

856450... Unit for 650mm basin £845.66

816406001 Optional legs (pair) £53.27

Replace ... in the product code with the code for your preferred furniture colour: **764** Gloss White, **770** Gloss Anthracite Grey, **771** Gloss Taupe

856452... Unit for 1000mm basin £1,127.53

816406001 Optional legs (pair) £53.27

Replace ... in the product code with the code for your preferred furniture colour:  $\bf 764$  Gloss White,  $\bf 770$  Gloss Anthracite Grey,  $\bf 771$  Gloss Taupe

856443611 Mirror with Limed Oak shelf 660 x 925mm  $\pounds193.75$  856442611 Mirror with Limed Oak shelf 540 x 925mm  $\pounds182.99$ 

856122611 Limed Oak corner shelf LH £70.55 856121611 Limed Oak corner shelf RH £70.55

856451... Unit for 800mm basin £930.22 816406001 Optional legs (pair) £53.27

Replace ... in the product code with the code for your preferred furniture colour: **764** Gloss White, **770** Gloss Anthracite Grey, **771** Gloss Taupe

1200 +200

φ

¢

. - 500 510

856453... Unit for 1200mm basin £1,296.66 816406001 Optional legs (pair) £53.27 Replace ... in the product code with the code for your preferred furniture colour: 764 Gloss White, 770 Gloss Anthracite Grey, 771 Gloss Taupe

856454... Column unit £805.06

Replace ... in the product code with the code for your preferred furniture colour: **764** Gloss White, **770** Gloss Anthracite Grey, **771** Gloss Taupe

327897000 Basin - 1 taphole £308.19

#### Victoria-N Unik

855843... 700mm £412.98

855844... 600mm £391.25

816413001 Optional legs (pair) - 300mm £21.53

Replace... in the product code with the code for your preferred furniture colour 153 Gloss Anthracite Grey, 154 Textured Wenge, 155 Textured Oak, 806 Gloss White

855848... 700mm £467.32

855849... 600mm £445.59

816555001 Optional legs (pair) - 110mm £23.91

Replace... in the product code with the code for your preferred furniture colour 153 Gloss Anthracite Grey, 154 Textured Wenge, 155 Textured Oak, 806 Gloss White

#### Victoria-N

Victoria-N column unit 856660... 2 soft-close doors £217.36 816413001 Optional legs (pair) – 300mm £21.53

856661... 1 soft-close door – RH for high installation/LH for low installation £163.02 856662... 1 soft-close door – RH for low installation/LH for high installation £163.02 Replace... in the product code with the code for your preferred furniture colour 153 Gloss Anthracite Grey, 154 Textured Wenge, 155 Textured Oak, 806 Gloss White

Victoria-N mirror

856663... 1200 x 700mm £163.02 856664... 1000 x 700mm £76.08 856665... 800 x 700mm £65.21 856666... 700 x 700mm £59.78 856667... 600 x 700mm £54.34

Replace... in the product code with the code for your preferred furniture colour 153 Gloss Anthracite Grey, 154 Textured Wenge, 155 Textured Oak, 806 Gloss White

# Victoria-N mirror light

813050001 250mm (double) £54.34 813051001 90mm (single) £32.50

#### Senso Square

**32751M000** Basin 1000 x 480mm – 1 taphole **£270.61 32751N000** Basin 850 x 475mm – 1 taphole **£253.70 32751A000** Basin 650 x 475mm – 1 taphole **£168.90 32751B000** Basin 600 x 475mm – 1 taphole **£117.99 32751C000** Basin 550 x 440mm – 1 taphole **£112.75** 

**32751L000** Asymmetrical basin LH – 1 taphole **£236.79 32751R000** Asymmetrical basin RH – 1 taphole **£236.79** 

**32751T000** Basin 450 x 440mm – 1 taphole **£101.48 32751D000** Basin 350 x 285mm – 1 taphole **£94.39** 

#### Smooth 射

 Base units for on countertop basins

 856BU10..
 Base unit 470mm £294.98

 856WT00..
 Countertop 470mm £65.55

 856DL0300
 Optional decorative leg (1) £18.69

 856NP10..
 Optional plinth and plinth legs £48.51

856BU20.. Base unit 590mm £351.33
856WT10.. Countertop 590mm £81.28
856DL0300 Optional decorative leg (1) £18.69
856NP20.. Optional plinth and plinth legs £48.51
Replace .. in the product code with the code for your preferred furniture colour: 00 Gloss White, MW Medium Walnut, DW Dark Walnut

For on countertop/vanity basins 856BU30.. Base unit 750mm £419.50 856WT20.. Countertop 750mm £91.77 856DL0300 Optional decorative leg (1) £18.69 856NP30.. Optional plinth and plinth legs £48.51 Replace .. in the product code with the code for your preferred furniture colour: 00 Gloss White, MW Medium Walnut, DW Dark Walnut