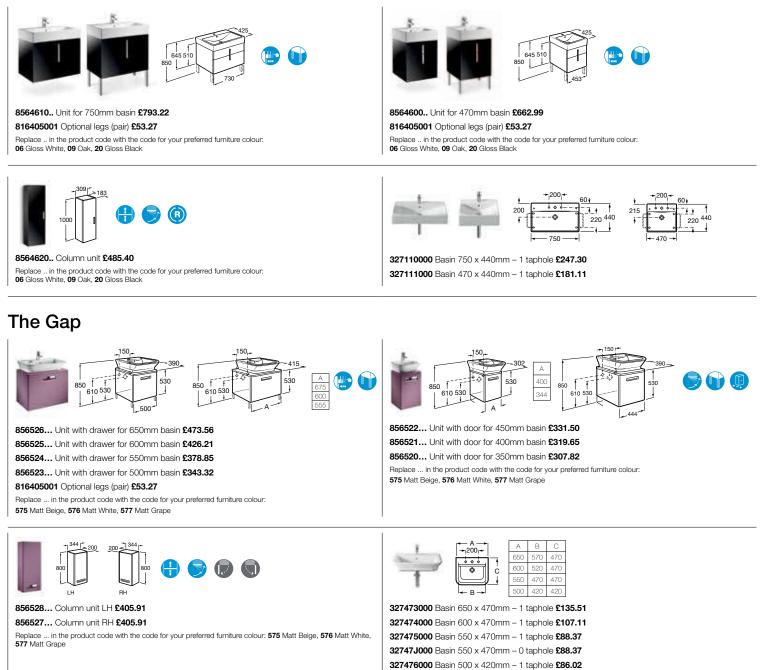

#### W+W 🤔 😇 😳 🔕

893020001 Washbasin + WC complete with tap, waste, wall-hung frame and all fixings. Featuring water reuse technology £2,593.31

### In-Tank Meridian 🤔 🚭

893302000 Wall-hung WC with integrated cistern and I-shaped support (for solid walls) £958.50 893301000 Wall-hung WC with integrated cistern and L-shaped support (for stud walls) £1,150.00

893303000 Back-to-wall WC with integrated cistern £TBA

The unique In-Tank Meridian WC is a revolutionary bathroom fitting concept which incorporates the tank in its interior – it is the first WC to offer wall-hung and back-to-wall options which do not require a concealed cistern, facilitating ease of installation and creating an ideal solution for small spaces. Water enters the tank and then air is introduced by a revolutionary blower which has been developed in collaboration with Fluidmaster. This innovative blower pushes water through the toilet rim to flush the WC.

### CleanRim The Gap 🤗 👁

34273700H Rimless WC pan - moulded back-to-wall £176.06

34173C000 Close-coupled cistern - 4/2 litres £184.76

801732004 Soft-close seat £103.25

801730004 Seat £76.08

148

CleanRim The Gap flushes from an efficient distributor at the back of the toilet which has allowed us to reduce the flush volume. It is also extremely hygienic and very easy to clean.

357657000 Bidet – 1 taphole £332.59 806652... Cushioned soft-close bidet cover (colours) £198.39 806652004 Soft-close bidet cover (white) £163.37 Replace ... in the product code with the code for your preferred colour:

F1T Silver Grey, F2T Street Grey, F3T Passion Red, F4T Oxygen Blue

357655000 Wall-hung bidet – 1 taphole £396.78 806652... Cushioned soft-close bidet cover (colours) £198.39 806652004 Soft-close bidet cover (white) £163.37 Replace ... in the product code with the code for your preferred colour: F15 Silver Grev, F2T Street Grev, F3T Passion Red, F4T Oxyoen Blue

855706... Unit for 400 countertop basin £2,917.48 Replace ... in the product code with the code for your preferred colour: F3T Passion Red, F4T Oxygen Blue, 004 White, 609 Oak, 001 Wenge

855707... Unit for 750 countertop basin – left hand £4,201.17 855708... Unit for 750 countertop basin – right hand £4,201.17 Replace ... in the product code with the code for your preferred colour: F3T Passion Red, F4T Oxygen Blue, 004 White, 609 Oak, 001 Wenge

855703... Unit for 800, 700 and 600 basins £2,917.48 Replace ... in the product code with the code for your preferred colour: F3T Passion Red, F4T Oxygen Blue, 004 White, 609 Oak, 001 Wenge

855704... Unit for 800, 700 and 600 basins – left hand £4,201.17 855705... Unit for 800, 700 and 600 basins – right hand £4,201.17 Replace ... in the product code with the code for your preferred colour: F3T Passion Red, F4T Oxygen Blue, 004 White, 609 Oak, 001 Wenge

856290... Unit on castors £1,517.09 Replace ... in the product code with the code for your preferred colour: F3T Passion Red, F4T Oxygen Blue, 004 White, 609 Oak, 001 Wenge Khroma furniture units are handed by the position of basin where relevant. All units come with a mirror and light. The larger units also come with drawers as shown on the line drawings.