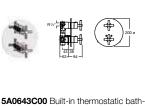

# THERMOSTATIC

With thermostatic taps, you can enjoy the water for your shower or bath at the desired temperature and flow irrespective of variations in the water pressure. Thermostatic taps are one of the best options to complete a bathroom space. Just the right temperature without loss of time and water. Thanks to our QuickReaction<sup>®</sup> technology, Roca thermostatic taps allow you to enjoy the desired flow and temperature in less than 3 seconds. In addition, SafeTouch<sup>®</sup> prevents the chrome-plating from overheating, eliminating the risk of scalding. Furthermore, a security device stops the control knob from being turned past the 38°C point. These features make thermostatic taps ideal for all the family.

PANAMA-N-T

### VICTORIA (V2)-T