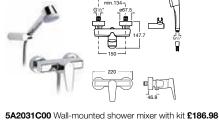

7C00 Built-in bath-shower mixer £214.73



5A2227C00 Built-in bath or shower mixer £135.30



5A2027C00 Wall-mounted shower mixer with kit £171.30

### Esmai 🤔 ラ 🌍 😳



5A3031C00 Basin mixer with pop-up waste £155.81 5A3131C00 Basin mixer £140.23



5A3431C00 Extended basin mixer with pop-up waste £311.63



5A6031C00 Bidet mixer with pop-up waste £155.81 5A6131C00 Bidet mixer £140.23



5A0131C00 Wall-mounted bath-shower mixer with kit £215.54







### Monojet-N 🤔 🕞 🌍 😳



5A3039C00 Basin mixer with pop-up waste £147.70 5A3139C00 Basin mixer £105.06

### Targa ઉ ラ 🤤 🈉



5A3060C00 Basin mixer with pop-up waste £124.21 5A3160C00 Basin mixer £111.23



5A3460C00 Extended basin mixer with popup waste £188.52



5A6060C00 Bidet mixer with pop-up waste £139.02 5A6160C00 Bidet mixer £111.23





5A0139C00 Wall-mounted bath-shower mixer with kit £173.76





5A0160C00 Wall-mounted bath-shower mixer with kit £168.28



5A1960C00 Deck-mounted bath filler £213.53



5A2231C00 Built-in bath or shower mixer £131.13

5A6039C00 Bidet mixer with pop-up waste £152.67

5A6139C00 Bidet mixer £110.88

5A1860C00 Deck-mounted bath-shower mixer with kit £225.47





5A8460C00 Kitchen mixer with swivel spout £156.82

Targa-T 🕞 🖯 🕑 🕒 😉





5A2960C00 Built-in thermostatic bath or shower mixer £439.09



5A1360C00 Wall-mounted thermostatic shower mixer with kit £315.52



057100C00 Boxed shower kit including mixer, hose, handset and riser rail £344.26

### Monodin-N 🤔 ラ 🌍 😳 🚥



5A3007C00 Basin mixer with pop-up waste £119.18 5A3107C00 Basin mixer £106.64



5A6007C00 Bidet mixer with pop-up was