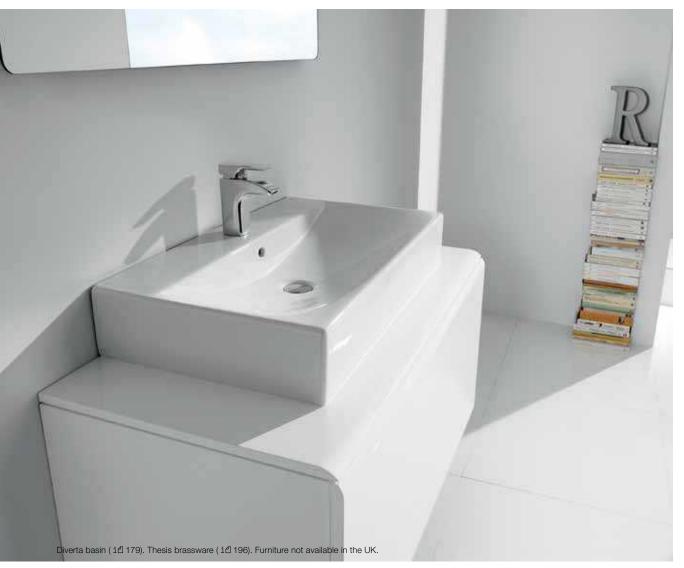

Wood finish Gloss finishes

 09 Oak
 06 White
 20 Black

A new collection of furniture for the popular Diverta basins, available in Oak, Gloss White and Gloss Black. The collection is highly functional with two drawers and organiser trays as well as optional legs for floor mounted installations.