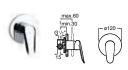

### Nexo 🅙 🔤

342640000 WC pan – open back £141.76 341643000 Close-coupled cistern – 6/3 litres £144.28 80164A004 Soft-close seat £81.56 801640004 Seat £62.72

346640000 Wall-hung WC pan £263.45 80164A004 Soft-close seat £81.56 801640004 Seat £62.72

342642000 Compact WC pan – moulded back-to-wall £158.07 341645000 Compact close-coupled cistern – 6/3 litres £163.08 80164A004 Soft-close seat £81.56 801640004 Seat £62.72

357640000 Bidet – 1 taphole £144.28 806640004 Bidet cover £52.24

347615000 Back-to-wall WC pan £188.18 80164A004 Soft-close seat £81.56 801640004 Seat £62.72

357645000 Wall-hung bidet - 1 taphole £200.73