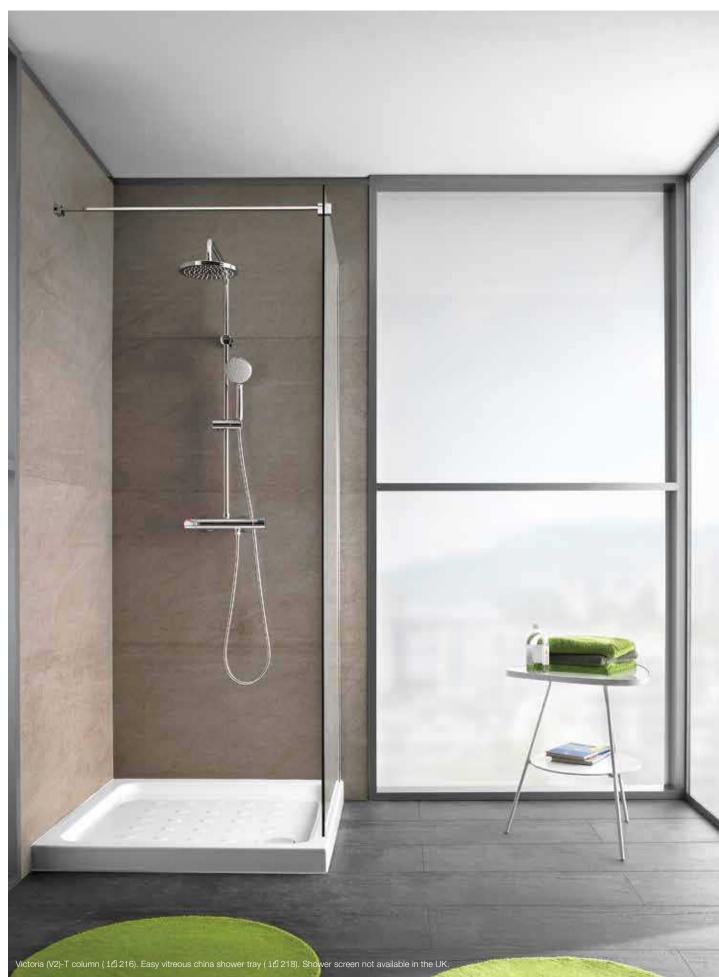

### VICTORIA (V2)-T

# VICTORIA (V2)-T

Shower columns offer functional and aesthetic solutions without forgetting the pleasures and feelings of wellbeing that a rain effect shower can bring. Roca columns are practical and easy to install in all types of environments.