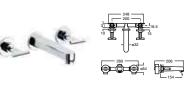

### Meridian-N 🌽 🜚 🚭

32724A000 Double basin – 1 taphole per bowl £326.76 337240000 Pedestal £92.74 337241000 Semi-pedestal £90.01 387240000 Optional shelf £107.23 816291001 Optional towel rail £67.68

32724L000 Asymmetrical basin 750 x 460mm LH – 1 taphole £262.58 32724R000 Asymmetrical basin 750 x 460mm RH – 1 taphole £262.58 337240000 Pedestal £92.74 337241000 Semi-pedestal £90.01 387240000 Optional shelf £107.23 816291001 Optional towel rail £67.68

32724B000 Basin 1000 x 460mm – 1 taphole £291.75 32724D000 Basin 850 x 460mm – 1 taphole £268.41 327240000 Basin 700 x 460mm – 1 taphole £245.07 337240000 Pedestal £92.74 337241000 Semi-pedestal £90.01 387240000 Optional shelf £107.23 816291001 Optional towel rail £67.68

327241000 Basin 650 x 460mm – 1 taphole £231.74 327242000 Basin 600 x 460mm – 1 taphole £192.56 327243000 Basin 550 x 460mm – 1 taphole £162.31 327244000 Basin 500 x 460mm – 1 taphole £137.71 337240000 Pedestal £92.74 337241000 Semi-pedestal £90.01