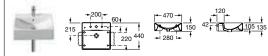

#### Mini 🖻 🗐 🔞

855866... Basin and furniture with mirrored cabinet £299.00

855865... Basin and furniture with mirror £240.00

855873... Basin and furniture £210.00

Replace ... in the product code with the code for your preferred furniture colour: 154 Textured Wenge, 155 Textured Oak, 156 Textured Grey, 806 Gloss White