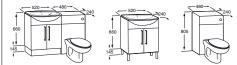

855706... Unit for 400 countertop basin £2,917.48 Replace ... in the product code with the code for your preferred colour: F3T Passion Red, F4T Oxygen Blue, 004 White, 609 Oak, 001 Wenge

855707... Unit for 750 countertop basin – left hand £4,201.17 855708... Unit for 750 countertop basin – right hand £4,201.17 Replace ... in the product code with the code for your preferred colour: F3T Passion Red, F4T Oxygen Blue, 004 White, 609 Oak, 001 Wenge

855703... Unit for 800, 700 and 600 basins £2,917.48 Replace ... in the product code with the code for your preferred colour: F3T Passion Red, F4T Oxygen Blue, 004 White, 609 Oak, 001 Wenge

855704... Unit for 800, 700 and 600 basins – left hand £4,201.17 855705... Unit for 800, 700 and 600 basins – right hand £4,201.17 Replace ... in the product code with the code for your preferred colour: F3T Passion Red, F4T Oxygen Blue, 004 White, 609 Oak, 001 Wenge