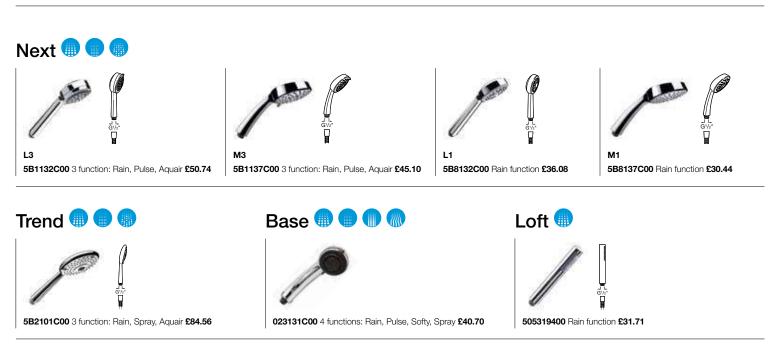

# SHOWER ACCESSORIES

Our shower accessories have recently been updated with new products to give you even more choice when picking a handset or showerhead.

NEXT M3 HANDSET

#### **Handset Functions**

A variety of functions are available in our handset collection to achieve the desired effect, ranging from the relaxation provided by the Aquair function to the powerful jet of the Pulse function. You can even enjoy the new sensation Ech<sub>2</sub>O, which saves fifty percent of the normal water flow, without affecting your experience.