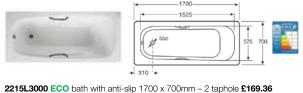

024719000 Double-ended bath 1700 x 750mm – 0 taphole £281.89 024722000 Double-ended bath 1700 x 700mm – 0 taphole £208.59 024718000 Bath 1700 x 750mm – 0 taphole £281.89 024717000 Bath 1700 x 700mm – 0 taphole £208.59 024716000 Bath 1600 x 700mm – 0 taphole £208.59