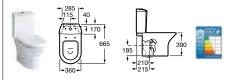

### CleanRim The Gap 🤗 👁

34273700H Rimless WC pan - moulded back-to-wall £176.06

34173C000 Close-coupled cistern - 4/2 litres £184.76

801732004 Soft-close seat £103.25

801730004 Seat £76.08

148

CleanRim The Gap flushes from an efficient distributor at the back of the toilet which has allowed us to reduce the flush volume. It is also extremely hygienic and very easy to clean.

#### CleanRim The Gap

**34273700H** Rimless WC pan – moulded back-to-wall **£176.06 34173C000** Close-coupled cistern – 4/2 litres **£184.76 801732004** Soft-close seat **£103.25** 

#### 801730004 Seat £76.08

CleanRim The Gap flushes from an efficient distributor at the back of the toilet which has allowed us to reduce the flush volume. It is also extremely hygienic and very easy to clean.