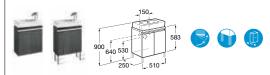

#### Stratum

856225000 Mirror with light 1300 x 600mm £569.88 856224000 Mirror with light 1100 x 600mm £529.17 856223000 Mirror with light 900 x 600mm £515.61

8562206.. Unit for 900mm basin £705.56

Replace .. in the product code with the code for your preferred furniture colour: 09 Light Oak, 22 American Walnut

**327630000** Basin 1300 x 500mm – 1 taphole per bowl **£434.19 327631000** Basin 1100 x 500mm – 1 taphole **£291.73 327632000** Basin 900 x 500mm – 1 taphole **£264.60** 

#### Mini 🖻 🗐 🔞

855866... Basin and furniture with mirrored cabinet £299.00

855865... Basin and furniture with mirror £240.00

855873... Basin and furniture £210.00

Replace ... in the product code with the code for your preferred furniture colour: 154 Textured Wenge, 155 Textured Oak, 156 Textured Grey, 806 Gloss White