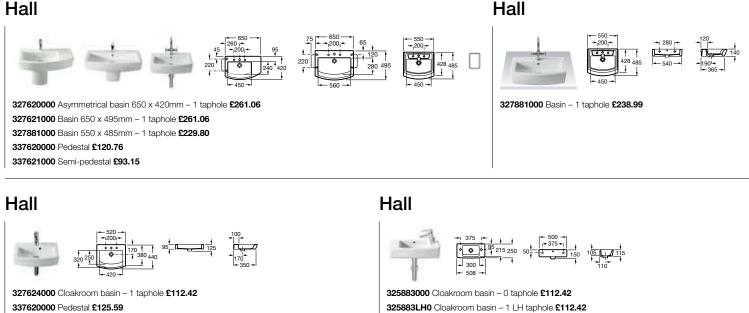

Hall

327621000 Basin 650 x 495mm - 1 taphole £271.50 327881000 Basin 550 x 485mm - 1 taphole £238.99

327562000 Basin 560 x 450mm - 0 taphole £259.78 327562LH0 Basin 560 x 450mm - 1 LH taphole £259.78 327562RH0 Basin 560 x 450mm - 1 RH taphole

£259.78

Unit is compatible with the Hall 550mm, Happening 580mm and 560mm basins

Replace ... in the product code with the code for your preferred furniture colour: 035 Walnut,

855740... Base unit with single drawer and towel rail LH £904.18 855739... Base unit with single drawer and towel rail RH £904.18 816410001 Optional legs (pair) for use with Hall 520mm basin £53.27 816405001 Optional legs (pair) for use with Hall 450mm basin £53.27 Units are compatible with the Hall 520mm and 450mm basins Replace ... in the product code with the code for your preferred furniture colour: 035 Walnut, 034 Gloss Beige, 033 Gloss Anthracite Grey

Unit is compatible with the Hall 500mm basin

Replace ... in the product code with the code for your preferred furniture colour: 035 Walnut, 034 Gloss Beige, 033 Gloss Anthracite Grey

325883000 Basin 500 x 250mm - 0 taphole £112.42 325883LH0 Basin 500 x 250mm -1 LH taphole £112.42 325883RH0 Basin 500 x 250mm -1 RH taphole £112.42

#### Hall

327882000 Basin 520 x 440mm - 0 taphole £228.62 327882CT0 Basin 520 x 440mm - 1 taphole £228.62 327624000 Basin 450 x 385mm - 1 taphole £112.42

856515... Column unit LH £645.84 856512 ... Column unit RH £645.84 Replace ... in the product code with the code for your preferred furniture colour: 035 Walnut, 034 Gloss Beige. 033 Gloss Anthracite Grey

#### Hall

Base units for Hall 650, 520 & 450 basins

- 8564316.. Base unit with pull down door 660mm £527.44
- 8564326.. Base unit with pull out drawer 540mm £559.73

8564376.. Modular unit to complement base unit LH £344.45

8564366.. Modular unit to complement base unit RH £344.45

Replace .. in the product code with the code for your preferred furniture door colour: 01 Wenge, 11 Limed Oak

Base unit for Hall 500 cloakroom basin 8564336.. Cloakroom base unit with pull down door £387.50

Replace .. in the product code with the code for your preferred furniture door colour: 01 Wenge, 11 Limed Oak

8564356., Modular unit I H £285.25 8564346.. Modular unit RH £285.25

8564396.. Base unit to complement cloakroom unit LH £296.02 8564386.. Base unit to complement cloakroom unit RH £296.02 Replace .. in the product code with the code for your preferred furniture door colour: 01 Wenge, 11 Limed Oak