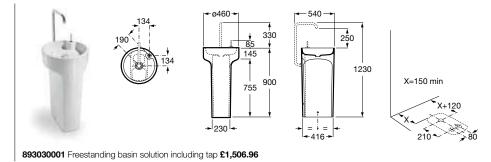

#### W+W 🤔 😇 😳 🔕

893020001 Washbasin + WC complete with tap, waste, wall-hung frame and all fixings. Featuring water reuse technology £2,593.31