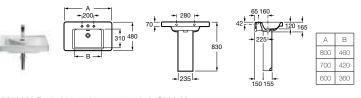

### Meridian-N 🌽 🜚 🚭

32724A000 Double basin – 1 taphole per bowl £326.76 337240000 Pedestal £92.74 337241000 Semi-pedestal £90.01 387240000 Optional shelf £107.23 816291001 Optional towel rail £67.68

32724L000 Asymmetrical basin 750 x 460mm LH – 1 taphole £262.58 32724R000 Asymmetrical basin 750 x 460mm RH – 1 taphole £262.58 337240000 Pedestal £92.74 337241000 Semi-pedestal £90.01 387240000 Optional shelf £107.23 816291001 Optional towel rail £67.68

32724B000 Basin 1000 x 460mm – 1 taphole £291.75 32724D000 Basin 850 x 460mm – 1 taphole £268.41 327240000 Basin 700 x 460mm – 1 taphole £245.07 337240000 Pedestal £92.74 337241000 Semi-pedestal £90.01 387240000 Optional shelf £107.23 816291001 Optional towel rail £67.68

327241000 Basin 650 x 460mm – 1 taphole £231.74 327242000 Basin 600 x 460mm – 1 taphole £192.56 327243000 Basin 550 x 460mm – 1 taphole £162.31 327244000 Basin 500 x 460mm – 1 taphole £137.71 337240000 Pedestal £92.74 337241000 Semi-pedestal £90.01