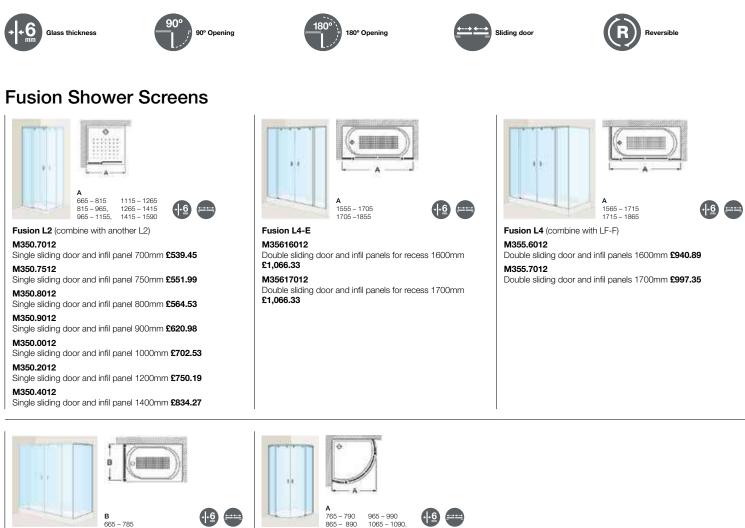

# SCREENS

More than just a daily activity, showering has become a universal pleasure that requires the best solutions in every aspect. Roca combines the latest design trends, including practicality and accessibility, with quality and reliability to give you the perfect shower solution.

### Pictograms

The following pictograms are used throughout this brochure to help you identify the key features of our products: