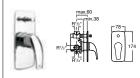

### CleanRim The Gap 🤗 👁

34273700H Rimless WC pan - moulded back-to-wall £176.06

34173C000 Close-coupled cistern - 4/2 litres £184.76

801732004 Soft-close seat £103.25

801730004 Seat £76.08

148

CleanRim The Gap flushes from an efficient distributor at the back of the toilet which has allowed us to reduce the flush volume. It is also extremely hygienic and very easy to clean.

#### 801730004 Seat £76.08

CleanRim The Gap flushes from an efficient distributor at the back of the toilet which has allowed us to reduce the flush volume. It is also extremely hygienic and very easy to clean.