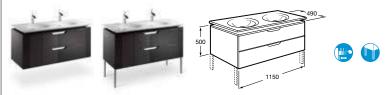

### Meridian-N 🌽 🜚 🚭

32724A000 Double basin – 1 taphole per bowl £326.76 337240000 Pedestal £92.74 337241000 Semi-pedestal £90.01 387240000 Optional shelf £107.23 816291001 Optional towel rail £67.68

32724L000 Asymmetrical basin 750 x 460mm LH – 1 taphole £262.58 32724R000 Asymmetrical basin 750 x 460mm RH – 1 taphole £262.58 337240000 Pedestal £92.74 337241000 Semi-pedestal £90.01 387240000 Optional shelf £107.23 816291001 Optional towel rail £67.68