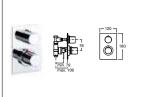

#### W+W 🤔 😇 😳 🔕

893020001 Washbasin + WC complete with tap, waste, wall-hung frame and all fixings. Featuring water reuse technology £2,593.31