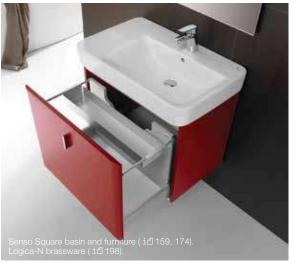

Schmidt & Lackner

858 White

896 Red

Senso Square incorporates straight lines with rounded edges to give a design to suit a variety of styles. A wide choice of basins with coordinating furniture units makes this collection extremely functional and versatile.

To complement the exisiting Senso Square furniture collection, Senso Square 2.0 offers a wide range of possibilities to suit any need, now complete with two drawers to offer more functionality and refresh the look.