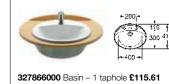

357657000 Bidet – 1 taphole £332.59 806652... Cushioned soft-close bidet cover (colours) £198.39 806652004 Soft-close bidet cover (white) £163.37 Replace ... in the product code with the code for your preferred colour: