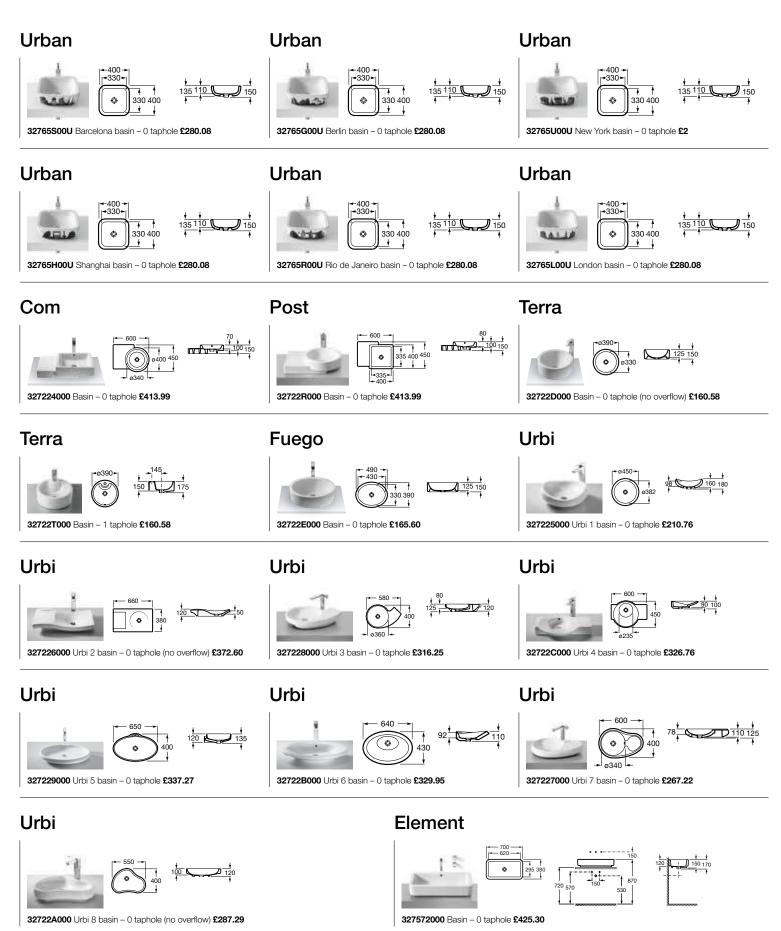

# BASINS

The basin increasingly signifies the overall look of the bathroom with other products adding to the style of the space. Roca offers a comprehensive collection of basins so you can pick the one that best suits your space. Designs range from pieces with fresh, organic forms, where the shapes reflect the movement of water to basins with geometric influences incorporating straight lines that are solid and refined. Amberes is an innovative solution that offers the possibility to install it anywhere in the bathroom, a revolution in the bathroom space.

## DIVERTA

### URBAN LONDON

URBAN NEW YORK

### KALAHARI

### ORBITA

ART

ART

### DIVERTA

Innova is a generously proportioned mirror for the bathroom with an integrated touchpad embedded within the glass. The mirror features time and room temperature display, fluorescent light, demister, stereo FM radio as well as the option of connecting an auxiliary audio source (e.g. an MP3 player).