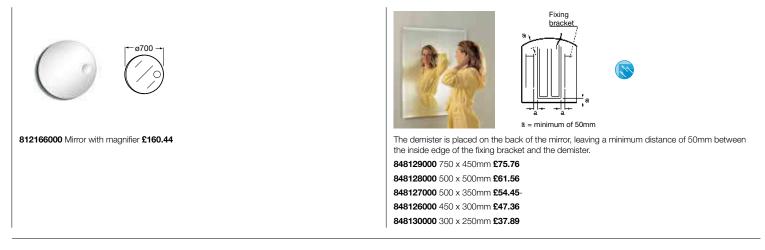

# Concealed Cisterns & Fixing Brackets

#### Wall-hung WC options

890820D00 Duplo wall-hung WC bracket with cistern (820mm high) £225.37 890CF0000 Corner fixing kit £92.44

890820FP0 Operating panel – polished chrome £49.35

#### Wall-hung WC options

890090000 Pro wall-hung WC bracket with cistern (1090mm high) £204.52 890095001 Operating panel (PL1) – polished chrome £54.34 890095002 Operating panel (PL1) - matt chrome £54.34 890096001 Operating panel (PL2) - polished chrome £65.21 890096002 Operating panel (PL2) - matt chrome £65.21

#### **Back-to-wall WC options**

#### Wall-hung WC options

Wall-hung basin options

890093000 Pro basin support bracket £188.38

#### Wall-hung bidet options

890095001 Operating panel (PL1) – polished chrome £54.34 890095002 Operating panel (PL1) - matt chrome £54.34  $\textbf{890096001} \text{ Operating panel (PL2) - polished chrome } \textbf{\pounds65.21}$ 890096002 Operating panel (PL2) - matt chrome £65.21

#### Wall-hung bidet options

890091100 Basic wall-hung bidet bracket £135.09

Pro frames are designed to be installed within a structural wall, fixing from the floor (and sides where necessary) which means they do not require brickwork to achieve the necessary strength. Basic products are designed to be built into the brickwork to achieve the necessary strength