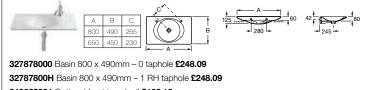

327878000 Basin 800 x 490mm – 0 taphole £248.09 32787800H Basin 800 x 490mm – 1 RH taphole £248.09 327874000 Basin 650 x 450mm – 0 taphole £220.82 32787400H Basin 650 x 450mm – 1 RH taphole £220.82