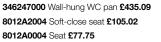

32778C000 Corner basin – 1 taphole £157.59

346787000 Wall-hung WC pan £380.38

80678C004 Soft-close bidet cover £104.33

80678B004 Bidet cover £86.94

801782004 Soft-close seat £104.33

801780004 Seat £86.94

856627... Column unit with mirror – 1500mm RH £747.64 856629... Column unit with mirror – 1500mm LH £747.64 856628... Column unit without mirror – 1500mm (reversible) £664.56