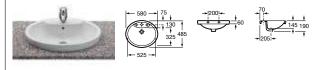

CT0 Basin – 1 taphole £228.62

# In and Under Countertop Basins

#### Kalahari



Diverta



327894000 Basin - 1 taphole £199.84

#### Diverta



#### Coral-N



327898000 Basin - 1 taphole £192.25

327116000 Basin - 1 taphole £176.39

#### Rodeo





327863000 Basin – 1 taphole £115.61
327864000 Basin – 2 taphole £115.61

327114000 Basin - 0 taphole £176.10

#### Foro

Java



**327872000** Basin 400mm – 0 taphole **£105.22 327880000** Basin 360mm – 0 taphole **£100.02** 

#### Neo Selene



322307000 Basin – 0 taphole £115.61

#### Berna



327871001 Basin - 0 taphole £115.61

#### Foro



### Grand Berna



327899000 Basin - 0 taphole £158.06

#### Veranda-N



327446000 Basin - 1 taphole £271.37

# In and Under Countertop Basins

#### **New Classical**



#### Happening



#### Senso



327515000 Basin - 1 taphole £177.96

#### Meridian-N



32724E000 Basin - 1 taphole £181.41

#### Giralda



# Freestanding Basin

#### Amberes



# Chrome Accessories

#### Select if. 816301001 816302001 816304001 816303001 816306001 816311001 816307001 816305001 Robe hook Soan holder Gel dispenser Toothbrush and Shelf 600mm – smoked Towel rail 600mm £112.74 Toilet roll holder Toilet brush and £35.55 £99.26 £120.08 glass £99.26 £84.55 holder £140.92 tumbler holder 816309001 £90.68 Towel rail 300mm £77.20 Single 10.00 816230000 Robe hook 816236000 816234000 816232000 816231000 816238000 Toilet brush and Towel ring 188mm **£124.56** £45.88 Soap holder £131.19 Towel rail 600mm £142.91 Toilet roll holder £78.66 holder £216.31 816233000 Towel rail 400mm £137.66 Touch 1 8 816160001 Robe hook