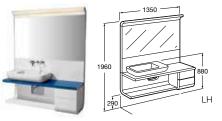

#### Stratum

856225000 Mirror with light 1300 x 600mm £569.88 856224000 Mirror with light 1100 x 600mm £529.17 856223000 Mirror with light 900 x 600mm £515.61

8562206.. Unit for 900mm basin £705.56

Replace .. in the product code with the code for your preferred furniture colour: 09 Light Oak, 22 American Walnut

**327630000** Basin 1300 x 500mm – 1 taphole per bowl **£434.19 327631000** Basin 1100 x 500mm – 1 taphole **£291.73 327632000** Basin 900 x 500mm – 1 taphole **£264.60** 