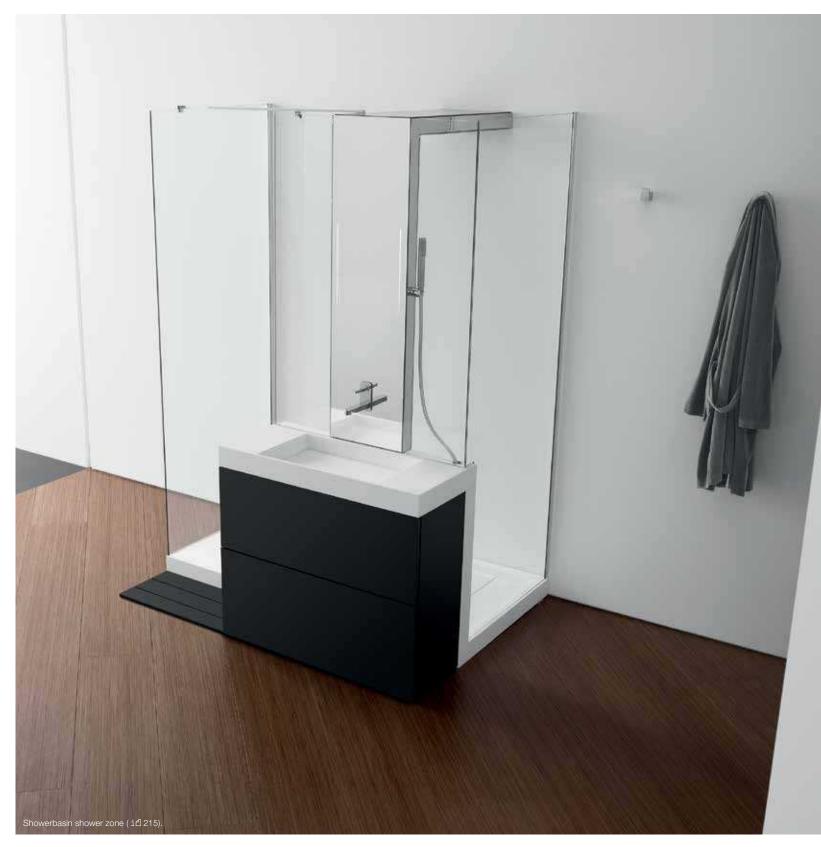

A new concept integrating the basin and shower space into a single product. Showerbasin includes a MaxiClean shower screen, basin with tap, Styltech<sup>®</sup> shower tray, shower column, storage and mirror with demister and light.