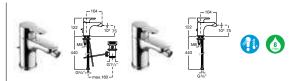

#### W+W 🤔 😇 😳 🔕

893020001 Washbasin + WC complete with tap, waste, wall-hung frame and all fixings. Featuring water reuse technology £2,593.31