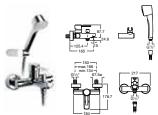

# THERMOSTATIC

With thermostatic taps, you can enjoy the water for your shower or bath at the desired temperature and flow irrespective of variations in the water pressure. Thermostatic taps are one of the best options to complete a bathroom space. Just the right temperature without loss of time and water. Thanks to our QuickReaction<sup>®</sup> technology, Roca thermostatic taps allow you to enjoy the desired flow and temperature in less than 3 seconds. In addition, SafeTouch<sup>®</sup> prevents the chrome-plating from overheating, eliminating the risk of scalding. Furthermore, a security device stops the control knob from being turned past the 38°C point. These features make thermostatic taps ideal for all the family.

PANAMA-N-T