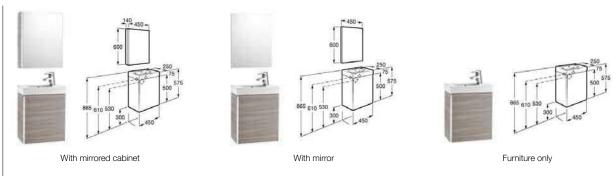

#### Mini 🖻 🗐 🔞

855866... Basin and furniture with mirrored cabinet £299.00

855865... Basin and furniture with mirror £240.00

855873... Basin and furniture £210.00

Replace ... in the product code with the code for your preferred furniture colour: 154 Textured Wenge, 155 Textured Oak, 156 Textured Grey, 806 Gloss White