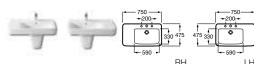

### Meridian-N 🌽 🜚 🚭

32724A000 Double basin – 1 taphole per bowl £326.76 337240000 Pedestal £92.74 337241000 Semi-pedestal £90.01 387240000 Optional shelf £107.23 816291001 Optional towel rail £67.68

32724L000 Asymmetrical basin 750 x 460mm LH – 1 taphole £262.58 32724R000 Asymmetrical basin 750 x 460mm RH – 1 taphole £262.58 337240000 Pedestal £92.74 337241000 Semi-pedestal £90.01 387240000 Optional shelf £107.23 816291001 Optional towel rail £67.68

32724B000 Basin 1000 x 460mm – 1 taphole £291.75 32724D000 Basin 850 x 460mm – 1 taphole £268.41 327240000 Basin 700 x 460mm – 1 taphole £245.07 337240000 Pedestal £92.74 337241000 Semi-pedestal £90.01 387240000 Optional shelf £107.23 816291001 Optional towel rail £67.68