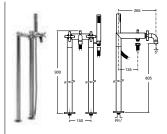

#### Wall-hung WC options

890820D00 Duplo wall-hung WC bracket with cistern (820mm high) £225.37 890CF0000 Corner fixing kit £92.44

890820FP0 Operating panel – polished chrome £49.35

#### Wall-hung WC options

890090000 Pro wall-hung WC bracket with cistern (1090mm high) £204.52 890095001 Operating panel (PL1) – polished chrome £54.34 890095002 Operating panel (PL1) - matt chrome £54.34 890096001 Operating panel (PL2) - polished chrome £65.21 890096002 Operating panel (PL2) - matt chrome £65.21

#### Wall-hung bidet options

890091100 Basic wall-hung bidet bracket £135.09

Pro frames are designed to be installed within a structural wall, fixing from the floor (and sides where necessary) which means they do not require brickwork to achieve the necessary strength. Basic products are designed to be built into the brickwork to achieve the necessary strength