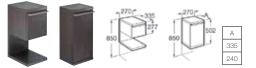

1200 +200

φ

¢

. - 500 510

856453... Unit for 1200mm basin £1,296.66 816406001 Optional legs (pair) £53.27 Replace ... in the product code with the code for your preferred furniture colour: 764 Gloss White, 770 Gloss Anthracite Grey, 771 Gloss Taupe