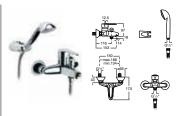

#### W+W 🤔 😇 😳 🔕

893020001 Washbasin + WC complete with tap, waste, wall-hung frame and all fixings. Featuring water reuse technology £2,593.31