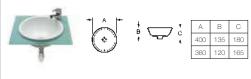

#### Diverta

A B C 450 370 420 400 335 320 350 285 320

327477000 Cloakroom basin 450 x 420mm – 1 taphole £75.41 32747K000 Cloakroom basin 450 x 420mm – 0 taphole £75.41 327478000 Cloakroom basin 400 x 320mm – 1 taphole £61.27 327479000 Cloakroom basin 350 x 320mm – 1 taphole £61.27