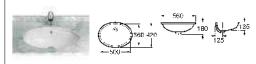

#### Senso Square

**32751M000** Basin 1000 x 480mm – 1 taphole **£270.61 32751N000** Basin 850 x 475mm – 1 taphole **£253.70 32751A000** Basin 650 x 475mm – 1 taphole **£168.90 32751B000** Basin 600 x 475mm – 1 taphole **£117.99 32751C000** Basin 550 x 440mm – 1 taphole **£112.75** 

**32751L000** Asymmetrical basin LH – 1 taphole **£236.79 32751R000** Asymmetrical basin RH – 1 taphole **£236.79** 

**32751T000** Basin 450 x 440mm – 1 taphole **£101.48 32751D000** Basin 350 x 285mm – 1 taphole **£94.39** 