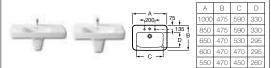

### Meridian-N 🌽 🜚 🚭

32724A000 Double basin – 1 taphole per bowl £326.76 337240000 Pedestal £92.74 337241000 Semi-pedestal £90.01 387240000 Optional shelf £107.23 816291001 Optional towel rail £67.68

32724L000 Asymmetrical basin 750 x 460mm LH – 1 taphole £262.58 32724R000 Asymmetrical basin 750 x 460mm RH – 1 taphole £262.58 337240000 Pedestal £92.74 337241000 Semi-pedestal £90.01 387240000 Optional shelf £107.23 816291001 Optional towel rail £67.68

32724B000 Basin 1000 x 460mm – 1 taphole £291.75 32724D000 Basin 850 x 460mm – 1 taphole £268.41 327240000 Basin 700 x 460mm – 1 taphole £245.07 337240000 Pedestal £92.74 337241000 Semi-pedestal £90.01 387240000 Optional shelf £107.23 816291001 Optional towel rail £67.68