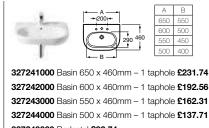

32724B000 Basin 1000 x 460mm – 1 taphole £291.75 32724D000 Basin 850 x 460mm – 1 taphole £268.41 327240000 Basin 700 x 460mm – 1 taphole £245.07 337240000 Pedestal £92.74 337241000 Semi-pedestal £90.01 387240000 Optional shelf £107.23 816291001 Optional towel rail £67.68

327241000 Basin 650 x 460mm – 1 taphole £231.74 327242000 Basin 600 x 460mm – 1 taphole £192.56 327243000 Basin 550 x 460mm – 1 taphole £162.31 327244000 Basin 500 x 460mm – 1 taphole £137.71 337240000 Pedestal £92.74 337241000 Semi-pedestal £90.01