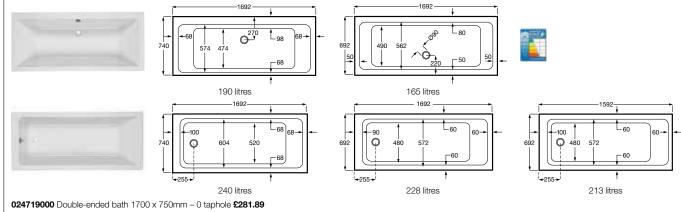

024719000 Double-ended bath 1700 x 750mm – 0 taphole £281.89 024722000 Double-ended bath 1700 x 700mm – 0 taphole £208.59 024718000 Bath 1700 x 750mm – 0 taphole £281.89 024717000 Bath 1700 x 700mm – 0 taphole £208.59 024716000 Bath 1600 x 700mm – 0 taphole £208.59