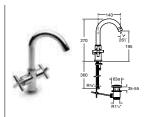

£495.85

5A6047C00 Bidet mixer with pop-up waste £379.17



5A0147C00 Wall-mounted bath-shower mixer with kit £510.13

### Touch-T 🛜 🖯 🕲 🕕 😉



Wall-mounted thermostatic bath-shower mixer with kit £546.75



5A2847C00 Built-in thermostatic bath-shower mixer £546.75

Deck-mounted thermostatic bath-shower mixer with kit £1,079.21



10

5A1347C00

5A2947C00 Built-in thermostatic bath or shower mixer £444.36



Frontalis 🕝 ラ 🌍 🚥



5A3557C00 Basin mixer £384.76



5A2257C00 Built-in bath or shower mixer £211.46



5A2647C00

5A6457C00 Bidet mixer £384.76

526319800 Bath spout £109.39



Wall-mounted thermostatic shower mixer with kit £466.68

5A1057C00 Bath mixer with swivel spout £389.53



5A0657C00 Built-in bath-shower mixer £291.68

# Brassware

### L90 🕖 ラ ᅾ 🚯 😉 🚯 🚥



#### Loft 🛜 😉 🚥



5A3043C00 Basin mixer with pop-up waste £204.98



5A4643C00 Panel-mounted basin mixer (190mm spout) £283.05







5A4443C00 Deck-mounted basin mixer with pop-up waste £275.55



5A4543C00 Panel-mounted basin mixer (155mm spout) £276.56



5A0943C00 Deck-mounted bath-shower mixer with kit £359.68



5A4743C00 Wall-mounted basin mixer £204.80



5A6043C00 Bidet mixer with pop-up waste £204.98



5A2743C00 Floor-standing bath-shower mixer with kit £700.01



5A2043C00 Wall-mounted shower mixer with kit £279.28

#### Loft-T 🛜 🖯 🖑 🕼







5A8443C00 Kitchen mixer with swivel spout £288.54

5A0743C00 Built-in thermostatic bath or shower mixer £531.12



5A1343C00 Wall-mounted thermostatic shower mixer with kit £355.80

#### Loft Elite 🕝 🨉



5A3051C00 Basin mixer with pop-up waste £237.06