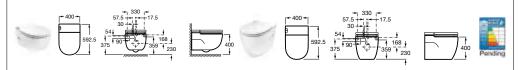

### In-Tank Meridian 🤔 🚭

893302000 Wall-hung WC with integrated cistern and I-shaped support (for solid walls) £958.50 893301000 Wall-hung WC with integrated cistern and L-shaped support (for stud walls) £1,150.00

893303000 Back-to-wall WC with integrated cistern £TBA

The unique In-Tank Meridian WC is a revolutionary bathroom fitting concept which incorporates the tank in its interior – it is the first WC to offer wall-hung and back-to-wall options which do not require a concealed cistern, facilitating ease of installation and creating an ideal solution for small spaces. Water enters the tank and then air is introduced by a revolutionary blower which has been developed in collaboration with Fluidmaster. This innovative blower pushes water through the toilet rim to flush the WC.

The unique In-Tank Meridian WC is a revolutionary bathroom fitting concept which incorporates the tank in its interior – it is the first WC to offer wall-hung and back-to-wall options which do not require a concealed cistern, facilitating ease of installation and creating an ideal solution for small spaces. Water enters the tank and then air is introduced by a revolutionary blower which has been developed in collaboration with Fluidmaster. This innovative blower pushes water through the toilet rim to flush the WC.