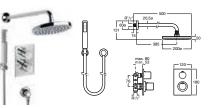

# THERMOSTATIC

With thermostatic taps, you can enjoy the water for your shower or bath at the desired temperature and flow irrespective of variations in the water pressure. Thermostatic taps are one of the best options to complete a bathroom space. Just the right temperature without loss of time and water. Thanks to our QuickReaction<sup>®</sup> technology, Roca thermostatic taps allow you to enjoy the desired flow and temperature in less than 3 seconds. In addition, SafeTouch<sup>®</sup> prevents the chrome-plating from overheating, eliminating the risk of scalding. Furthermore, a security device stops the control knob from being turned past the 38°C point. These features make thermostatic taps ideal for all the family.