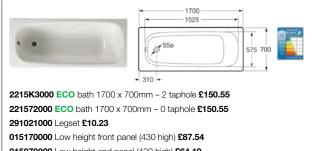

024719000 Double-ended bath 1700 x 750mm – 0 taphole £281.89 024722000 Double-ended bath 1700 x 700mm – 0 taphole £208.59 024718000 Bath 1700 x 750mm – 0 taphole £281.89 024717000 Bath 1700 x 700mm – 0 taphole £208.59 024716000 Bath 1600 x 700mm – 0 taphole £208.59