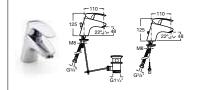

#### W+W 🤔 😇 😳 🔕

893020001 Washbasin + WC complete with tap, waste, wall-hung frame and all fixings. Featuring water reuse technology £2,593.31