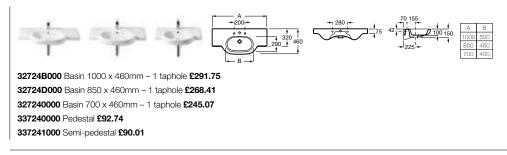

32724B000 Basin 1000 x 460mm – 1 taphole £291.75 32724D000 Basin 850 x 460mm – 1 taphole £268.41 327240000 Basin 700 x 460mm – 1 taphole £245.07 337240000 Pedestal £92.74 337241000 Semi-pedestal £90.01 387240000 Optional shelf £107.23 816291001 Optional towel rail £67.68

327241000 Basin 650 x 460mm – 1 taphole £231.74 327242000 Basin 600 x 460mm – 1 taphole £192.56 327243000 Basin 550 x 460mm – 1 taphole £162.31 327244000 Basin 500 x 460mm – 1 taphole £137.71 337240000 Pedestal £92.74 337241000 Semi-pedestal £90.01