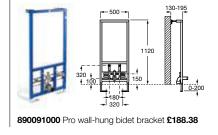

#### Wall-hung bidet options

890091100 Basic wall-hung bidet bracket £135.09

Pro frames are designed to be installed within a structural wall, fixing from the floor (and sides where necessary) which means they do not require brickwork to achieve the necessary strength. Basic products are designed to be built into the brickwork to achieve the necessary strength