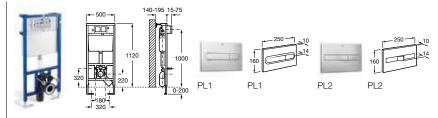

#### Wall-hung WC options

890090000 Pro wall-hung WC bracket with cistern (1090mm high) £204.52 890095001 Operating panel (PL1) – polished chrome £54.34 890095002 Operating panel (PL1) - matt chrome £54.34 890096001 Operating panel (PL2) - polished chrome £65.21 890096002 Operating panel (PL2) - matt chrome £65.21

#### Wall-hung bidet options

890091100 Basic wall-hung bidet bracket £135.09

Pro frames are designed to be installed within a structural wall, fixing from the floor (and sides where necessary) which means they do not require brickwork to achieve the necessary strength. Basic products are designed to be built into the brickwork to achieve the necessary strength