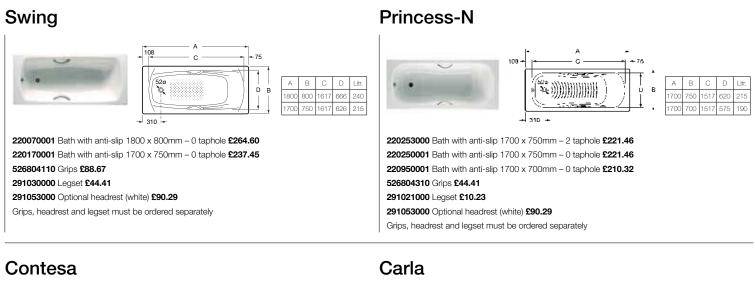

#### THE GAP DOUBLE-ENDED

GIRALDA SHOWER

DAVINA

SITGES 🖲

THE GAP

LUN PLUS

CONTESA PLUS/ CONTESA BODY PLUS/ CONTESA CONTESA **ECO** 

DUO PLUS

CARLA PLUS/ CARLA CARLA **ECO** 

SWING

PRINCESS-N

AKIRA

HAITI

MARTINA

ELIPTICO

CONTINENTAL