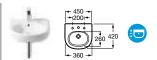

357657000 Bidet – 1 taphole £332.59 806652... Cushioned soft-close bidet cover (colours) £198.39 806652004 Soft-close bidet cover (white) £163.37 Replace ... in the product code with the code for your preferred colour:

F1T Silver Grey, F2T Street Grey, F3T Passion Red, F4T Oxygen Blue

357655000 Wall-hung bidet – 1 taphole £396.78 806652... Cushioned soft-close bidet cover (colours) £198.39 806652004 Soft-close bidet cover (white) £163.37 Replace ... in the product code with the code for your preferred colour: F15 Silver Grev, F2T Street Grev, F3T Passion Red, F4T Oxyoen Blue