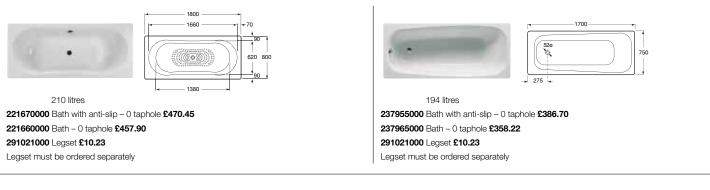

024719000 Double-ended bath 1700 x 750mm – 0 taphole £281.89 024722000 Double-ended bath 1700 x 700mm – 0 taphole £208.59 024718000 Bath 1700 x 750mm – 0 taphole £281.89 024717000 Bath 1700 x 700mm – 0 taphole £208.59 024716000 Bath 1600 x 700mm – 0 taphole £208.59