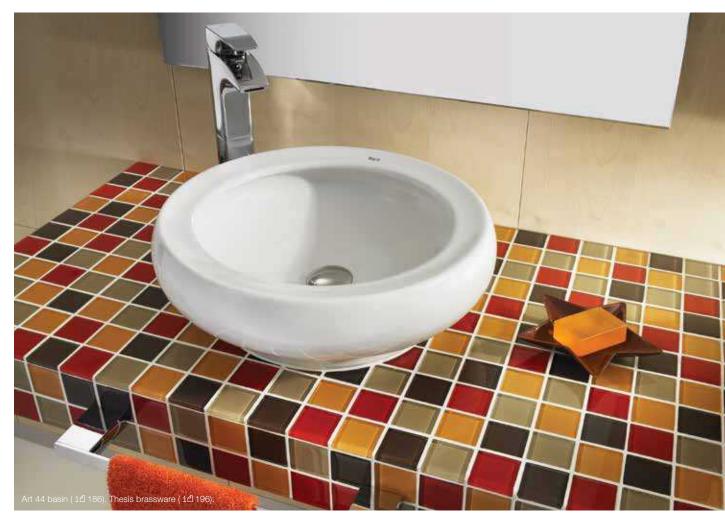

# BASINS

The basin increasingly signifies the overall look of the bathroom with other products adding to the style of the space. Roca offers a comprehensive collection of basins so you can pick the one that best suits your space. Designs range from pieces with fresh, organic forms, where the shapes reflect the movement of water to basins with geometric influences incorporating straight lines that are solid and refined. Amberes is an innovative solution that offers the possibility to install it anywhere in the bathroom, a revolution in the bathroom space.