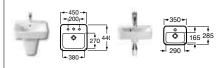

327245000 Cloakroom basin – 1 taphole £103.67 337240000 Pedestal £92.74 337241000 Semi-pedestal £90.01

342247000 ECO WC pan – open back £242.77 34124C000 ECO Close-coupled cistern – 4.5/3 litres £212.77 8012A2004 Soft-close seat £105.02 8012A0004 Seat £77.75

327245000 Cloakroom basin – 1 taphole £103.67 337240000 Pedestal £92.74 337241000 Semi-pedestal £90.01

856002M.. Unit with two drawers for 600mm basin £355.21 856004M.. Unit with two drawers for 550mm basin £344.45 816412001 Optional legs (pair) £53.27