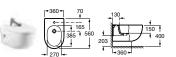

#### Senso Square

337460000 Semi-pedestal £76.64

160

Many of our products can be purchased through our online store. Please visit www.uk.roca.com for more details.

327478000 Cloakroom basin 400 x 320mm – 1 taphole £61.27 327479000 Cloakroom basin 350 x 320mm – 1 taphole £61.27 337472000 Semi-pedestal £49.48