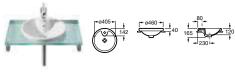

### Meridian-N 🌽 🜚 🚭

32724A000 Double basin – 1 taphole per bowl £326.76 337240000 Pedestal £92.74 337241000 Semi-pedestal £90.01 387240000 Optional shelf £107.23 816291001 Optional towel rail £67.68

32724L000 Asymmetrical basin 750 x 460mm LH – 1 taphole £262.58 32724R000 Asymmetrical basin 750 x 460mm RH – 1 taphole £262.58 337240000 Pedestal £92.74 337241000 Semi-pedestal £90.01 387240000 Optional shelf £107.23 816291001 Optional towel rail £67.68

32724B000 Basin 1000 x 460mm – 1 taphole £291.75 32724D000 Basin 850 x 460mm – 1 taphole £268.41 327240000 Basin 700 x 460mm – 1 taphole £245.07 337240000 Pedestal £92.74 337241000 Semi-pedestal £90.01 387240000 Optional shelf £107.23 816291001 Optional towel rail £67.68

327241000 Basin 650 x 460mm – 1 taphole £231.74 327242000 Basin 600 x 460mm – 1 taphole £192.56 327243000 Basin 550 x 460mm – 1 taphole £162.31 327244000 Basin 500 x 460mm – 1 taphole £137.71 337240000 Pedestal £92.74 337241000 Semi-pedestal £90.01