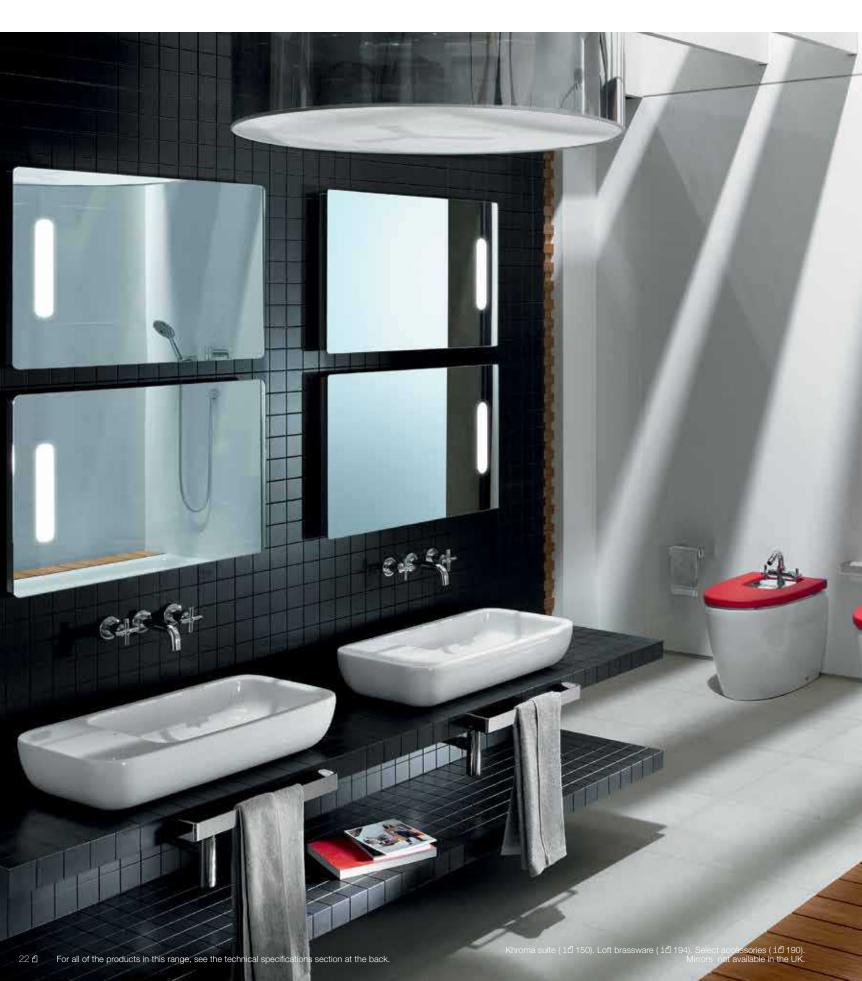

#### Seat and cistern front colours

Passion Red

Street Grey

Oxygen Blue

Silver Grey

Khroma is the unique bathroom collection, designed by Leo Himmel, which incorporates vibrant colours, texture and design to create a happy and carefree bathroom space. Vincent Gregoire, creative director at the prestigious French trend agency Nelly Rodi, chose the four distinctive colours to make the Khroma range a real gift for your senses.

Leo Himmel

Exclusive finishes for the Khroma furniture: Passion Red, Oxygen Blue, Ice White, Oak and Wenge. Five finishes from which to choose the combination that best complements your bathroom.

## KHROMA