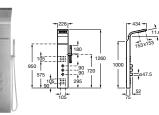

### In-Tank Meridian 🤔 🚭

893302000 Wall-hung WC with integrated cistern and I-shaped support (for solid walls) £958.50 893301000 Wall-hung WC with integrated cistern and L-shaped support (for stud walls) £1,150.00

893303000 Back-to-wall WC with integrated cistern £TBA

The unique In-Tank Meridian WC is a revolutionary bathroom fitting concept which incorporates the tank in its interior – it is the first WC to offer wall-hung and back-to-wall options which do not require a concealed cistern, facilitating ease of installation and creating an ideal solution for small spaces. Water enters the tank and then air is introduced by a revolutionary blower which has been developed in collaboration with Fluidmaster. This innovative blower pushes water through the toilet rim to flush the WC.