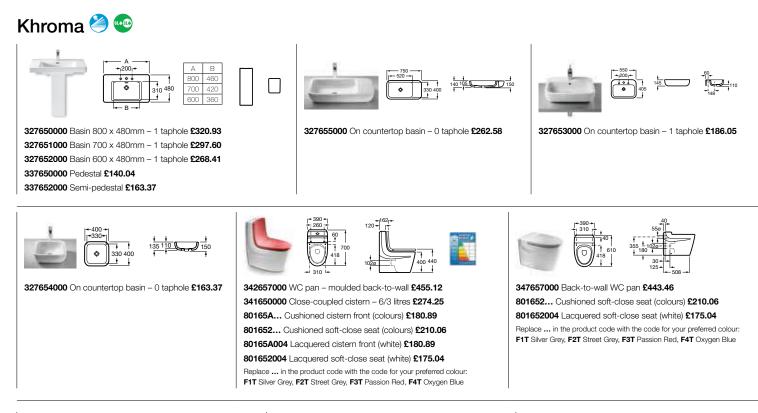

#### Seat and cistern front colours

Passion Red

Street Grey

Oxygen Blue

Silver Grey

Khroma is the unique bathroom collection, designed by Leo Himmel, which incorporates vibrant colours, texture and design to create a happy and carefree bathroom space. Vincent Gregoire, creative director at the prestigious French trend agency Nelly Rodi, chose the four distinctive colours to make the Khroma range a real gift for your senses.

Leo Himmel

Exclusive finishes for the Khroma furniture: Passion Red, Oxygen Blue, Ice White, Oak and Wenge. Five finishes from which to choose the combination that best complements your bathroom.

### Meridian-N 🌽 🜚 🚭

32724A000 Double basin – 1 taphole per bowl £326.76 337240000 Pedestal £92.74 337241000 Semi-pedestal £90.01 387240000 Optional shelf £107.23 816291001 Optional towel rail £67.68

32724L000 Asymmetrical basin 750 x 460mm LH – 1 taphole £262.58 32724R000 Asymmetrical basin 750 x 460mm RH – 1 taphole £262.58 337240000 Pedestal £92.74 337241000 Semi-pedestal £90.01 387240000 Optional shelf £107.23 816291001 Optional towel rail £67.68

856009M.. Unit with drawer for 650 or 600mm basins £322.92 856206M.. Countertop £86.11

856201M15 Countertop for use with 650mm basin (Black) £182.99 856202M15 Countertop for use with 600mm basin (Black) £182.99

856011M.. Unit with drawer for 550 or 500mm basins £312.16 856207M.. Countertop £75.35

856203M15 Countertop for use with 550mm basin (Black) £172.22 856204M15 Countertop for use with 500mm basin (Black) £172.22

856013M.. Unit with drawer for 450mm basin £301.39 856208M.. Countertop £64.58

856205M15 Countertop for use with 450mm basin (Black) £161.46

Countertops that specify a particular basin are made from a solid surface and are pre-cut to suit the basin Replace .. in the product code with the code for your preferred furniture colour: 01 Gloss White, 06 Oak

32724B000 Basin 1000 x 460mm – 1 taphole £291.75 32724D000 Basin 850 x 460mm – 1 taphole £268.41 327240000 Basin 700 x 460mm – 1 taphole £245.07 337240000 Pedestal £92.74 337241000 Semi-pedestal £90.01 387240000 Optional shelf £107.23 816291001 Optional towel rail £67.68

327241000 Basin 650 x 460mm – 1 taphole £231.74 327242000 Basin 600 x 460mm – 1 taphole £192.56 327243000 Basin 550 x 460mm – 1 taphole £162.31 327244000 Basin 500 x 460mm – 1 taphole £137.71 337240000 Pedestal £92.74 337241000 Semi-pedestal £90.01

856010M.. Unit with two drawers for 650 or 600mm basins £387.50 856206M.. Countertop £86.11

856201M15 Countertop for use with 650mm basin (Black) £182.99 856202M15 Countertop for use with 600mm basin (Black) £182.99

856012M.. Unit with two drawers for 550 or 500mm basins £376.74 856207M.. Countertop £75.35

856203M15 Countertop for use with 550mm basin (Black) £172.22 856204M15 Countertop for use with 500mm basin (Black) £172.22

856014M.. Unit with two drawers for 450mm basin £365.98 856208M.. Countertop £64.58 856205M15 Countertop for use with 450mm basin (Black) £161.46

816412001 Optional legs (pair) £53.27 856401M03 Optional plinth (chrome) £80.74

Countertops that specify a particular basin are made from a solid surface and are pre-cut to suit the basin Replace .. in the product code with the code for your preferred furniture colour: 01 Gloss White, 06 Oak