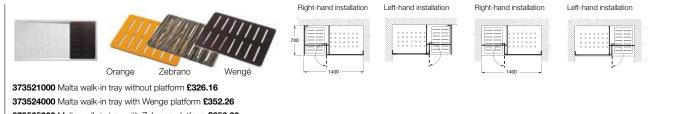

Enjoy a shower with freedom of movement, open access and lots of space. The Malta Walk-In shower provides a shower area and large drying area with a wooden platform available in three different finishes; Wenge, Zebrano or Orange. Allow yourself to be seduced by the straight, avant-garde lines of the Axis Walk-In shower, split into showering and drying areas for maximum enjoyment. Available with Axis Square or Arco hinges and a choice of transparent or smoked glass.