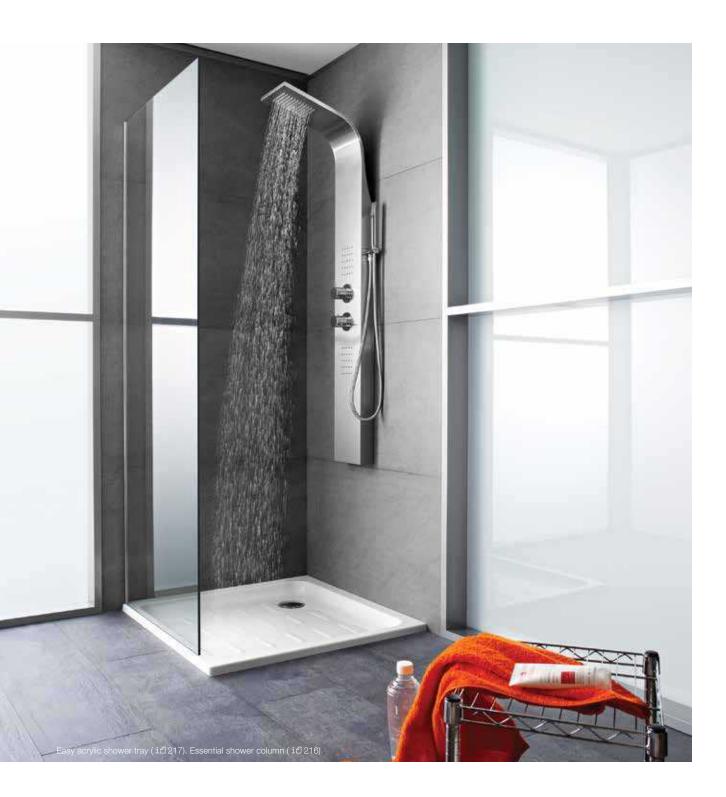

# SHOWER ACCESSORIES

Our shower accessories have recently been updated with new products to give you even more choice when picking a handset or showerhead.

NEXT M3 HANDSET

#### **Handset Functions**

A variety of functions are available in our handset collection to achieve the desired effect, ranging from the relaxation provided by the Aquair function to the powerful jet of the Pulse function. You can even enjoy the new sensation Ech<sub>2</sub>O, which saves fifty percent of the normal water flow, without affecting your experience.