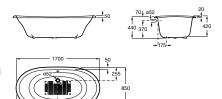

024719000 Double-ended bath 1700 x 750mm – 0 taphole £281.89 024722000 Double-ended bath 1700 x 700mm – 0 taphole £208.59 024718000 Bath 1700 x 750mm – 0 taphole £281.89 024717000 Bath 1700 x 700mm – 0 taphole £208.59 024716000 Bath 1600 x 700mm – 0 taphole £208.59