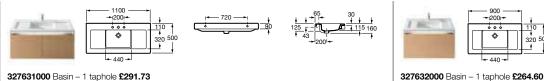

**327630000** Basin 1300 x 500mm – 1 taphole per bowl **£434.19 327631000** Basin 1100 x 500mm – 1 taphole **£291.73 327632000** Basin 900 x 500mm – 1 taphole **£264.60** 