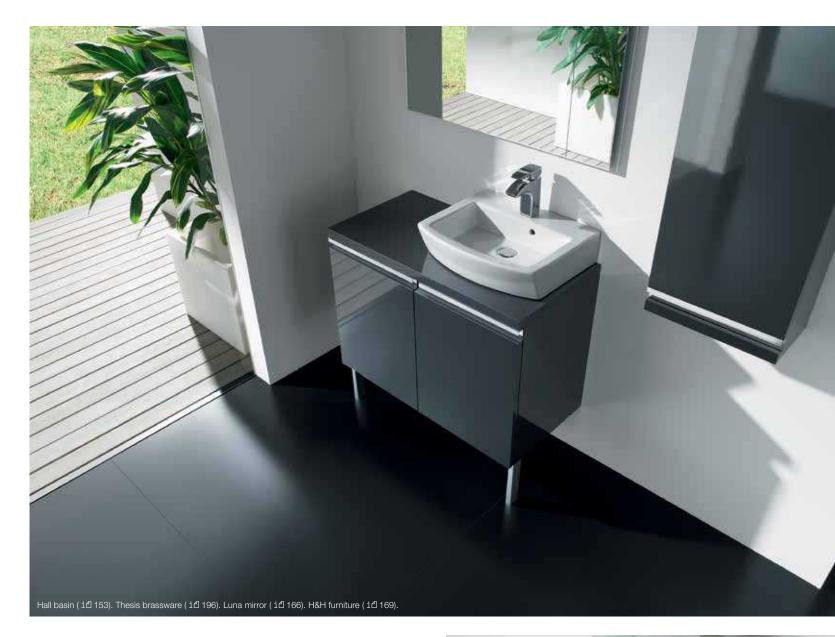

H&H furniture ( i 169). Hall basin ( i 153, 182). Thesis brassware ( i 196). Luna mirror ( i 166)

The H&H furniture collection has been specifically designed to fit the basins of the Hall and Happening bathroom collections. The modularity that characterizes this collection gives you the flexibility to adapt it to any bathroom space. H&H is available in three different finishes: Gloss Anthracite Grey, Gloss Beige and Walnut and comes with optional legs for floor mounted installations.