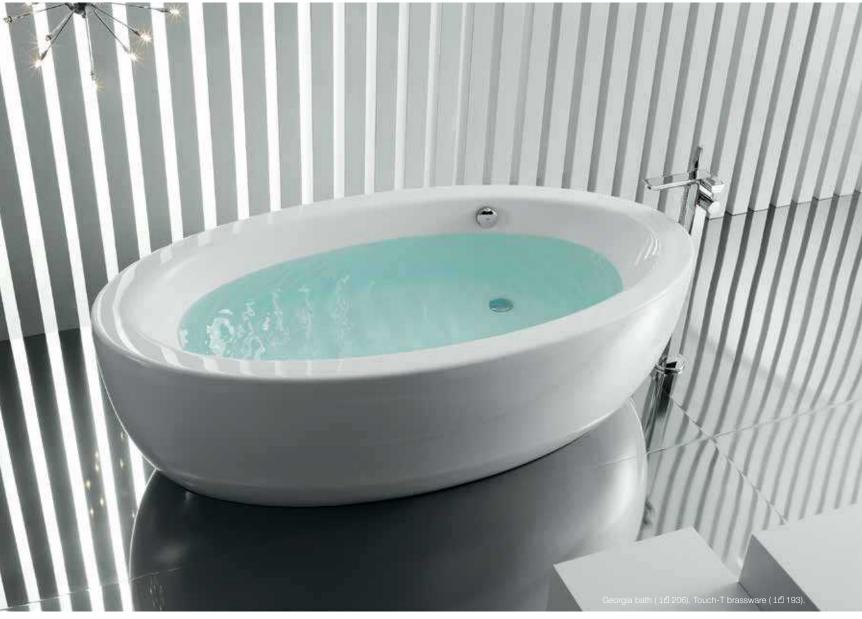

### BECOOL

HALL

Crafted from one single piece of acrylic, the Element and Georgia baths are completely freestanding with no requirement for panels, making them easier to install and more aesthetically appealing. Both models have a wow factor appeal, boasting a smooth and seamless design.

# GEORGIA FREESTANDING