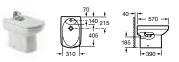

### CleanRim The Gap 🤗 👁

34273700H Rimless WC pan - moulded back-to-wall £176.06

34173C000 Close-coupled cistern - 4/2 litres £184.76

801732004 Soft-close seat £103.25

801730004 Seat £76.08

148

CleanRim The Gap flushes from an efficient distributor at the back of the toilet which has allowed us to reduce the flush volume. It is also extremely hygienic and very easy to clean.

#### CleanRim The Gap

**34273700H** Rimless WC pan – moulded back-to-wall **£176.06 34173C000** Close-coupled cistern – 4/2 litres **£184.76 801732004** Soft-close seat **£103.25** 

#### 801730004 Seat £76.08

CleanRim The Gap flushes from an efficient distributor at the back of the toilet which has allowed us to reduce the flush volume. It is also extremely hygienic and very easy to clean.