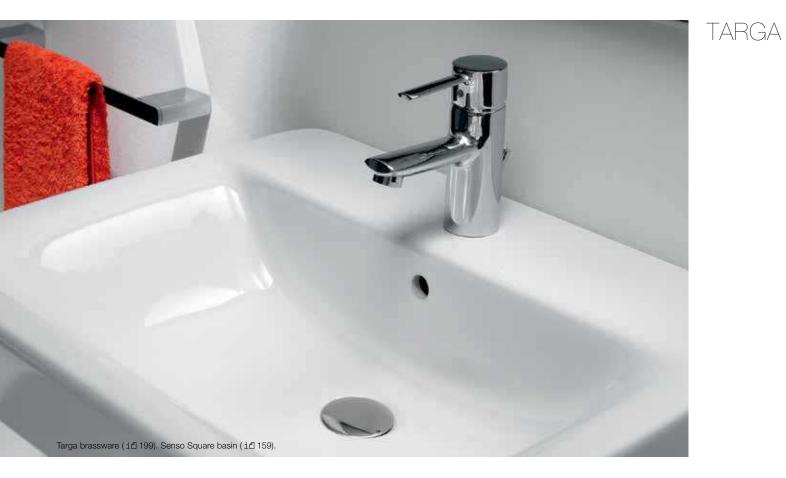

### MOAI







A new concept is the innovative control system in taps equipped with joystick technology. Their precise and simple operation thanks to the ergonomic joystick provides total control.

URBAN



The beauty of the hard-wearing chromeplated finish of our taps is thanks to our advanced chrome-plating system which involves an electrolytic coating as well as our rigorous quality controls. You can be sure that a Roca tap will continue to shine over the years.









## SINGLE LEVER

At Roca we work every day to produce taps that contribute to the responsible use of natural resources and environmental protection. The eco disc cartridge in the majority of our taps helps to save water and energy by giving a level of resistance at 50% of the water flow.

#### MONODIN-N





VECTRA



### VICTORIA (V2)











L20 brassware ( if 201). Senso Square 2.0 basin and furniture ( if 174).





# DUAL CONTROL

The wide range of Roca taps includes dual control models. Loft and Loft Elite are perhaps our most traditional looking taps but can be used in both traditional and contemporary bathroom spaces.

### LOFT ELITE



LOFT





# PROGRESSIVE

Taps with progressive technology always start the flow with cold water and the passage of cold to hot is progressive as you turn the control. This means that water systems are only activated when hot water is required thereby saving energy.

#### SINGLES-PRO





# THERMOSTATIC

With thermostatic taps, you can enjoy the water for your shower or bath at the desired temperature and flow irrespective of variations in the water pressure.