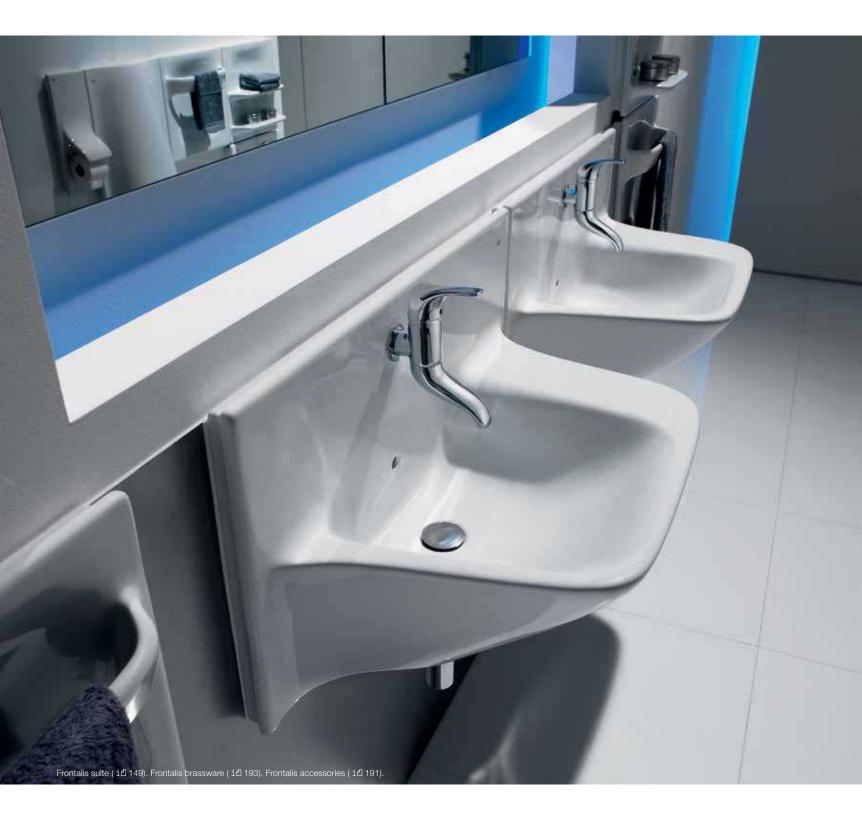

## FRONTALIS Belén & Rafael Moneo

Frontalis, designed by Belén and Rafael Moneo, is inspired by nature. The organic and curved forms of each piece mimic the rhythmic and harmonious flow of water. The different products of the collection blend into the wall which supports them, creating a modular system which can be adapted to achieve a unique result in every situation.