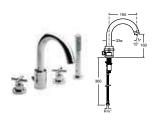

### Meridian-N 🌽 🜚 🚭

32724A000 Double basin – 1 taphole per bowl £326.76 337240000 Pedestal £92.74 337241000 Semi-pedestal £90.01 387240000 Optional shelf £107.23 816291001 Optional towel rail £67.68

32724L000 Asymmetrical basin 750 x 460mm LH – 1 taphole £262.58 32724R000 Asymmetrical basin 750 x 460mm RH – 1 taphole £262.58 337240000 Pedestal £92.74 337241000 Semi-pedestal £90.01 387240000 Optional shelf £107.23 816291001 Optional towel rail £67.68