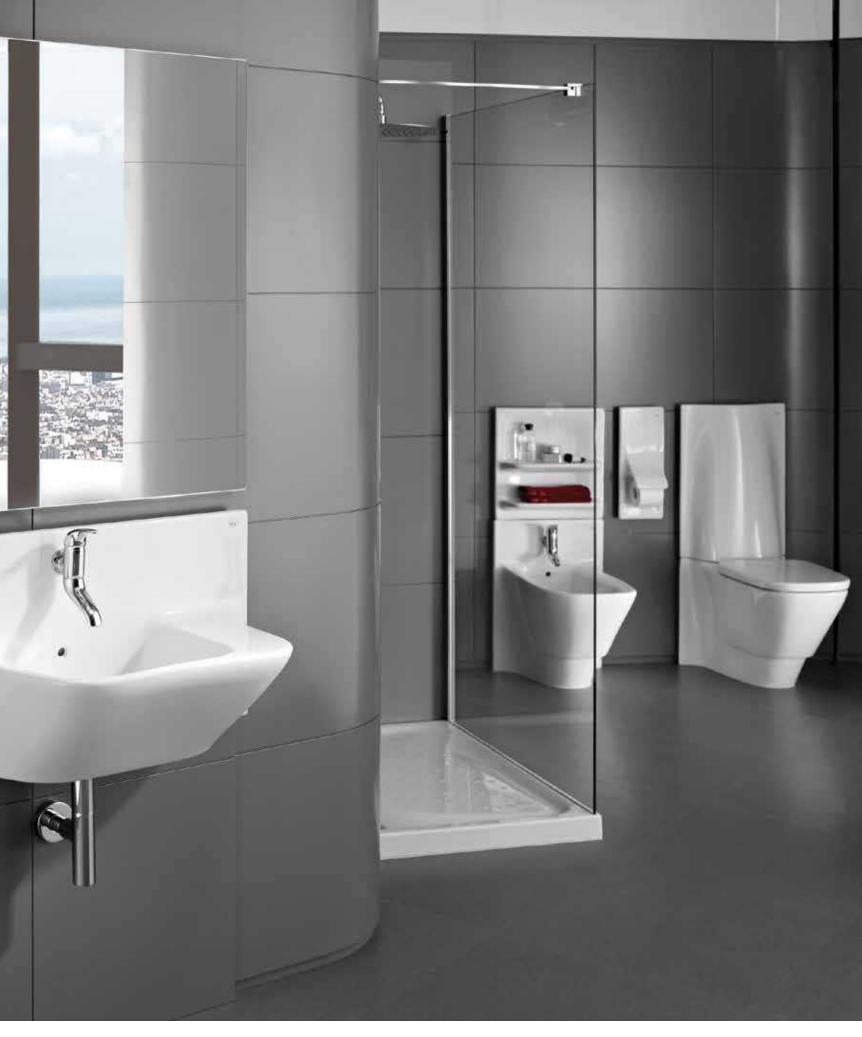

then air is introduced by a revolutionary blower which has been developed in collaboration with Fluidmaster. This innovative blower pushes the water through the toilet rim to flush the WC.

## IN-TANK MERIDIAN





# CLEANRIM THE GAP

CleanRim The Gap flushes from an efficient distributor at the back of the toilet which has allowed us to reduce the flush volume. It is also extremely hygienic and very easy to clean.





## FRONTALIS Belén & Rafael Moneo

Frontalis, designed by Belén and Rafael Moneo, is inspired by nature. The organic and curved forms of each piece mimic the rhythmic and harmonious flow of water. The different products of the collection blend into the wall which supports them, creating a modular system which can be adapted to achieve a unique result in every situation.









## FRONTALIS









In these compact, clean and simple pieces, a prism is the key shape. This is the Element suite by Roca, a true reflection of the creative spirit of its author, British architect David Chipperfield. The collection, with a clear geometrical stamp, goes for a contained look, using decidedly chunky pieces to convey a distinctive, radical style with great authority and presence. Maximum expression with minimum pieces.















#### Seat and cistern front colours



Passion Red





Street Grey

Oxygen Blue

Silver Grey





Khroma is the unique bathroom collection, designed by Leo Himmel, which incorporates vibrant colours, texture and design to create a happy and carefree bathroom space. Vincent Gregoire, creative director at the prestigious French trend agenc