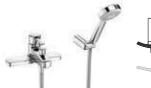

# SHOWER ACCESSORIES

Our shower accessories have recently been updated with new products to give you even more choice when picking a handset or showerhead.

NEXT M3 HANDSET

#### **Handset Functions**

A variety of functions are available in our handset collection to achieve the desired effect, ranging from the relaxation provided by the Aquair function to the powerful jet of the Pulse function. You can even enjoy the new sensation Ech<sub>2</sub>O, which saves fifty percent of the normal water flow, without affecting your experience.