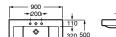

### Meridian-N 🌽 🜚 🚭

32724A000 Double basin – 1 taphole per bowl £326.76 337240000 Pedestal £92.74 337241000 Semi-pedestal £90.01 387240000 Optional shelf £107.23 816291001 Optional towel rail £67.68

32724L000 Asymmetrical basin 750 x 460mm LH – 1 taphole £262.58 32724R000 Asymmetrical basin 750 x 460mm RH – 1 taphole £262.58 337240000 Pedestal £92.74 337241000 Semi-pedestal £90.01 387240000 Optional shelf £107.23 816291001 Optional towel rail £67.68

32724B000 Basin 1000 x 460mm – 1 taphole £291.75 32724D000 Basin 850 x 460mm – 1 taphole £268.41 327240000 Basin 700 x 460mm – 1 taphole £245.07 337240000 Pedestal £92.74 337241000 Semi-pedestal £90.01 387240000 Optional shelf £107.23 816291001 Optional towel rail £67.68

327241000 Basin 650 x 460mm – 1 taphole £231.74 327242000 Basin 600 x 460mm – 1 taphole £192.56 327243000 Basin 550 x 460mm – 1 taphole £162.31 327244000 Basin 500 x 460mm – 1 taphole £137.71 337240000 Pedestal £92.74 337241000 Semi-pedestal £90.01