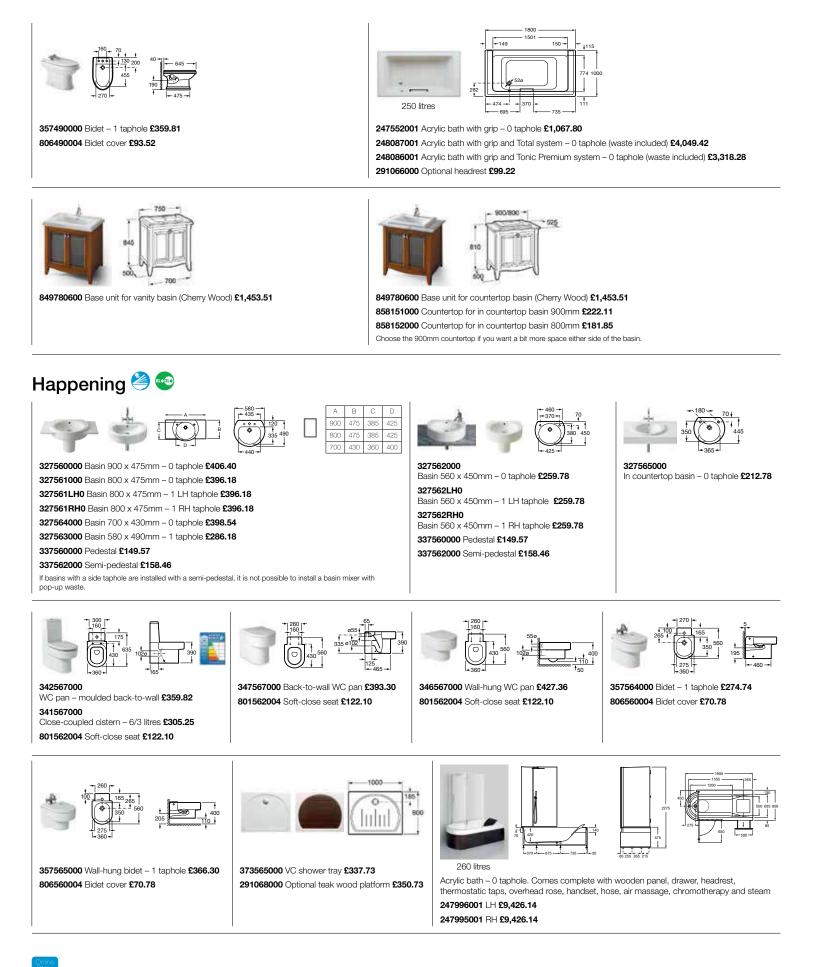

Furniture colour

Cherry Wood

The Happening collection offers an innovative and modern design, targeted at an avant-garde audience looking for new trends in the bathroom. Designed by Ramón Benedito and with a wide range of products, Happening is an ideal solution for all spaces.

## HAPPENING Benedito Design

## HAPPENING

Benedito has successfully incorporated minimalism into the Hall collection, with something for any bathroom space. Hall is aspirational yet achievable, fusing contemporary style with functional design. Its compact nature means that Hall will help solve all those space issues without compromising on the overall look of your bathroom.

MALI

The Happening bath comes complete with a wooden panel, screen, headrest, combined overflow and bath filler as well as thermostatic taps. To ensure maximum relaxation, the Happening bath features Roca's Relax system which has many features including air and water massage, chromotherapy and cold steam released on the surface of the bath with optional essences for a gentle fragrance.