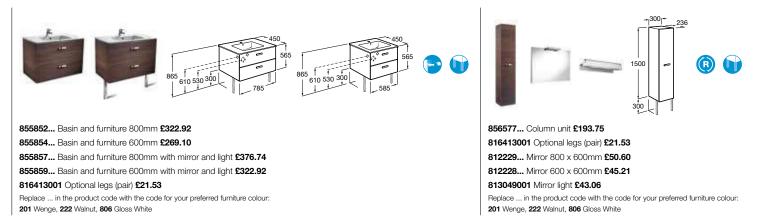

#### Mini 🖻 🗐 🔞

855866... Basin and furniture with mirrored cabinet £299.00

855865... Basin and furniture with mirror £240.00

855873... Basin and furniture £210.00

Replace ... in the product code with the code for your preferred furniture colour: 154 Textured Wenge, 155 Textured Oak, 156 Textured Grey, 806 Gloss White