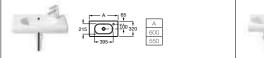

### Meridian-N 🌽 🜚 🚭

32724A000 Double basin – 1 taphole per bowl £326.76 337240000 Pedestal £92.74 337241000 Semi-pedestal £90.01 387240000 Optional shelf £107.23 816291001 Optional towel rail £67.68

32724L000 Asymmetrical basin 750 x 460mm LH – 1 taphole £262.58 32724R000 Asymmetrical basin 750 x 460mm RH – 1 taphole £262.58 337240000 Pedestal £92.74 337241000 Semi-pedestal £90.01 387240000 Optional shelf £107.23 816291001 Optional towel rail £67.68

32724B000 Basin 1000 x 460mm – 1 taphole £291.75 32724D000 Basin 850 x 460mm – 1 taphole £268.41 327240000 Basin 700 x 460mm – 1 taphole £245.07 337240000 Pedestal £92.74 337241000 Semi-pedestal £90.01 387240000 Optional shelf £107.23 816291001 Optional towel rail £67.68

327241000 Basin 650 x 460mm – 1 taphole £231.74 327242000 Basin 600 x 460mm – 1 taphole £192.56 327243000 Basin 550 x 460mm – 1 taphole £162.31 327244000 Basin 500 x 460mm – 1 taphole £137.71 337240000 Pedestal £92.74 337241000 Semi-pedestal £90.01