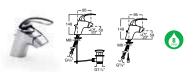

### In-Tank Meridian 🤔 🚭

893302000 Wall-hung WC with integrated cistern and I-shaped support (for solid walls) £958.50 893301000 Wall-hung WC with integrated cistern and L-shaped support (for stud walls) £1,150.00

893303000 Back-to-wall WC with integrated cistern £TBA

The unique In-Tank Meridian WC is a revolutionary bathroom fitting concept which incorporates the tank in its interior – it is the first WC to offer wall-hung and back-to-wall options which do not require a concealed cistern, facilitating ease of installation and creating an ideal solution for small spaces. Water enters the tank and then air is introduced by a revolutionary blower which has been developed in collaboration with Fluidmaster. This innovative blower pushes water through the toilet rim to flush the WC.