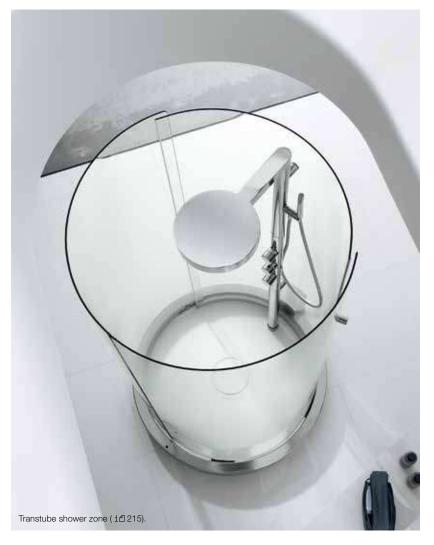

Transtube takes a fresh, innovative approach to showering. Its freestanding, tubular design features an enclosure with automatic door opening, an integral stainless steel shower column and a Styltech® shower tray. Its minimalist lines, advanced materials and MaxiClean coated glass together enhance the feeling of space.