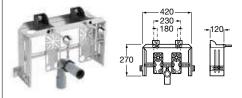

#### Wall-hung WC options

Wall-hung basin options

890093000 Pro basin support bracket £188.38