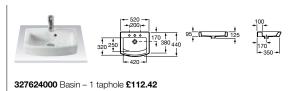

Unit is compatible with the Hall 500mm basin

Replace ... in the product code with the code for your preferred furniture colour: 035 Walnut, 034 Gloss Beige, 033 Gloss Anthracite Grey

325883000 Basin 500 x 250mm - 0 taphole £112.42 325883LH0 Basin 500 x 250mm -1 LH taphole £112.42 325883RH0 Basin 500 x 250mm -1 RH taphole £112.42