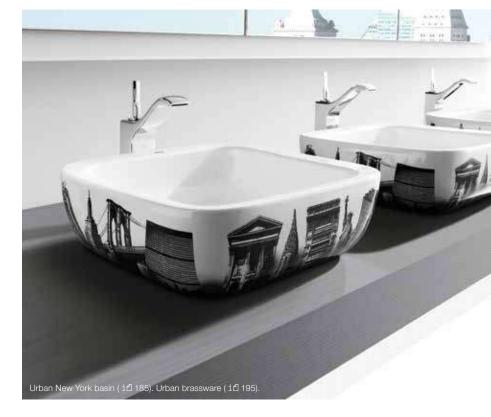

oordinating mirrors, Smooth is a practical style solution for your bathroom space.

## SMOOTH

#### **Furniture colours**

Gloss finish



00 White

eurum vvainut **DW** Dark Wali









# BASINS

The basin increasingly signifies the overall look of the bathroom with other products adding to the style of the space. Roca offers a comprehensive collection of basins so you can pick the one that best suits your space. Designs range from pieces with fresh, organic forms, where the shapes reflect the movement of water to basins with geometric influences incorporating straight lines that are solid and refined. Amberes is an innovative solution that offers the possibility to install it anywhere in the bathroom, a revolution in the bathroom space.















## DIVERTA





### URBAN LONDON



URBAN NEW YORK

### KALAHARI





### ORBITA



ART





ART

### DIVERTA







Innova is a generously proportioned mirror for the bathroom with an integrated touchpad embedded within the glass. The mirror features time and room temperature display, fluorescent light, demister, stereo FM radio as well as the option of connecting an auxiliary audio source (e.g. an MP3 player).

## 



# ACCESSORIES

Our extensive range of bathroom accessories covers a wide range of styles and finishes meaning you can choose the one that best suits your bathroom space. Each range radiates in its own individual style to make a unique and innovative collection.

## TOUCH



## SUPERINOX



















## FRONTALIS

₫ 87

Roca offers you its wide range of taps designed with the most innovative design and