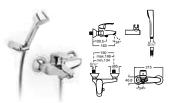

# THERMOSTATIC

With thermostatic taps, you can enjoy the water for your shower or bath at the desired temperature and flow irrespective of variations in the water pressure. Thermostatic taps are one of the best options to complete a bathroom space. Just the right temperature without loss of time and water. Thanks to our QuickReaction<sup>®</sup> technology, Roca thermostatic taps allow you to enjoy the desired flow and temperature in less than 3 seconds. In addition, SafeTouch<sup>®</sup> prevents the chrome-plating from overheating, eliminating the risk of scalding. Furthermore, a security device stops the control knob from being turned past the 38°C point. These features make thermostatic taps ideal for all the family.

PANAMA-N-T

### VICTORIA (V2)-T