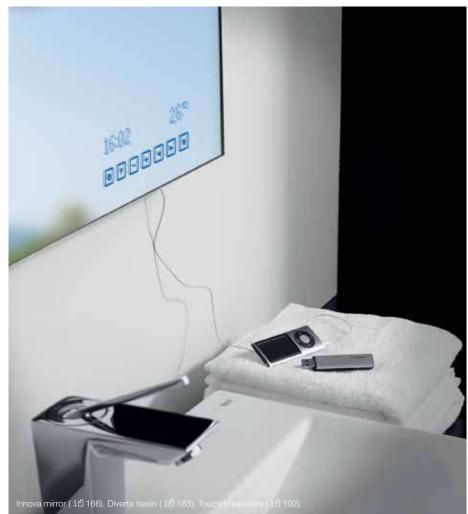

### DIVERTA

Innova is a generously proportioned mirror for the bathroom with an integrated touchpad embedded within the glass. The mirror features time and room temperature display, fluorescent light, demister, stereo FM radio as well as the option of connecting an auxiliary audio source (e.g. an MP3 player).