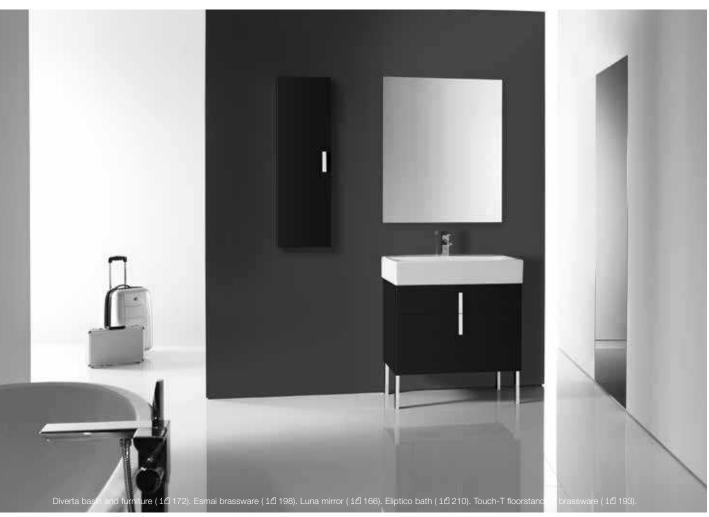

HE GA Antonio Bullo

The Gap, designed by Antonio Bullo, has subtle design details that complement the smooth, clean lines of each piece. The collection offers a wide choice of basins, WCs, bidets, furniture and baths to appeal to each individual need and allows the desired bathroom space to be perfectly tailored to each taste and requirement.

The Gap suite ( i伯 160). Targa brassware ( i伯 199). Luna mirror ( i伯 166).