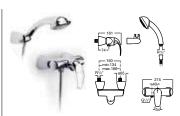

# THERMOSTATIC

With thermostatic taps, you can enjoy the water for your shower or bath at the desired temperature and flow irrespective of variations in the water pressure. Thermostatic taps are one of the best options to complete a bathroom space. Just the right temperature without loss of time and water. Thanks to our QuickReaction<sup>®</sup> technology, Roca thermostatic taps allow you to enjoy the desired flow and temperature in less than 3 seconds. In addition, SafeTouch<sup>®</sup> prevents the chrome-plating from overheating, eliminating the risk of scalding. Furthermore, a security device stops the control knob from being turned past the 38°C point. These features make thermostatic taps ideal for all the family.

PANAMA-N-T

### VICTORIA (V2)-T