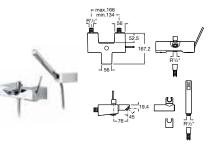

357657000 Bidet – 1 taphole £332.59 806652... Cushioned soft-close bidet cover (colours) £198.39 806652004 Soft-close bidet cover (white) £163.37 Replace ... in the product code with the code for your preferred colour:

F1T Silver Grey, F2T Street Grey, F3T Passion Red, F4T Oxygen Blue

357655000 Wall-hung bidet – 1 taphole £396.78 806652... Cushioned soft-close bidet cover (colours) £198.39 806652004 Soft-close bidet cover (white) £163.37 Replace ... in the product code with the code for your preferred colour: F15 Silver Grev, F2T Street Grev, F3T Passion Red, F4T Oxyoen Blue