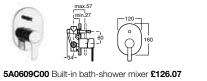

ed thermostatic shower column with kit £379.60

### L20 ᅾ 🔕 🧱 🔃 🗇 🍃 🕼 🚥



5A3009C00 Basin mixer with pop-up waste £82.60 5A3109C00 Basin mixer £74.99

5A3209C00 Basin mixer with smooth body £74.99

Due to the Cold Start system, the handle of this product turns 110° to the left only so may not be compatible with basins where the taphole is situated in the back right corner.



5A0109C00 Wall-mounted bath-shower mixer with kit £102.16



Wall-mounted thermostatic shower mixer (no kit) £172.22



057400C00 Boxed shower kit including mixer, hose, handset and riser rail £184.76



5A6009C00 Bidet mixer with pop-up waste £82.60 5A6109C00 Bidet mixer £76.43 Due to the Cold Start system, the handle of this product turns 110° to the left only.

5A2009C00 Wall-mounted shower mixer with kit £88.04





5A2209C00 Built-in bath or shower mixer £94.56

Brava-N 🗇 😳





5A3030C00 Basin mixer with pop-up waste £79.93 5A3130C00 Basin mixer £69.51

5A4230C00 Basin pillar tap (cold) £35.99 5A4330C00 Basin pillar tap (hot) £35.99



5A6030C00 Bidet mixer with pop-up waste £79.93



5A0130C00 Wall-mounted bath-shower mixer with kit £104.26

#### Danube-N and Danube Cross Range will be redesigned late 2013.



Basin mixer body with pop-up waste £75.71 Heads must be ordered separatley.



Basin pillar taps (pair) £27.31 Heads must be ordered separatley.



020326C00 Bidet mixer body with pop-up waste £75.71 Heads must be ordered separatley.



Deck-mounted bath filler body £95.38

Heads must be ordered separatley.

020015C00



020013C00 Deck-mounted bath-shower mixer body with kit £122.90 Heads