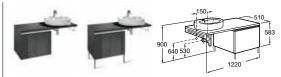

1200 +200

φ

¢

. - 500 510

856453... Unit for 1200mm basin £1,296.66 816406001 Optional legs (pair) £53.27 Replace ... in the product code with the code for your preferred furniture colour: 764 Gloss White, 770 Gloss Anthracite Grey, 771 Gloss Taupe