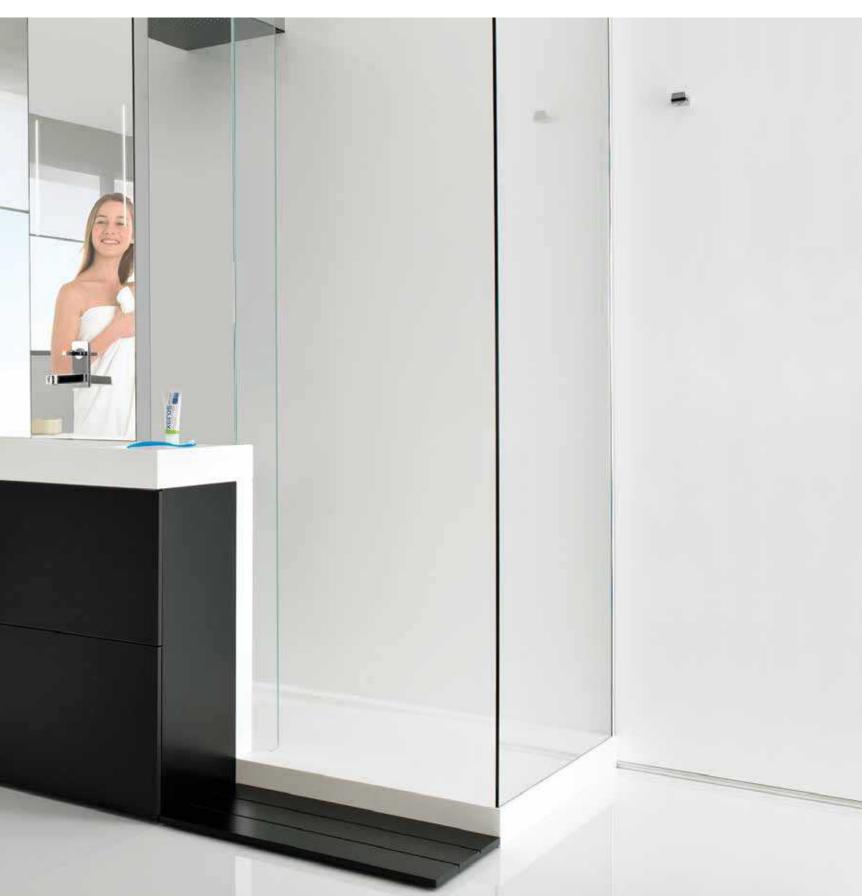

A new concept integrating the basin and shower space into a single product. Showerbasin includes a MaxiClean shower screen, basin with tap, Styltech<sup>®</sup> shower tray, shower column, storage and mirror with demister and light.

### SHOWERBASIN

Hide & Seat represents a new concept of multi-functional shower space where everything is always at hand and orderly. Your shower fuses with an integral seat which doubles up as a large storage container, which in turn houses an exterior trolley. Hide & Seat allows you to store away your toiletries and truly relax as everything is hidden and always in place.