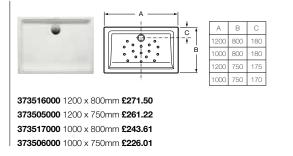

cts for your space and budget. It is not intended to be a substitute for guidance from bathroom professionals so it is always wise to check that the products you like are suitable for your installation. Sundry items, such as wastes and traps, can be found in our price list. **The prices listed are recommended retail prices excluding VAT and are held until March 2014.** 

# Vitreous China Shower Trays\*

## Rectangular \_\_\_\_\_

## Malta Walk-In



373525000 Malta walk-in tray with Zebrano platform £352.26 373526000 Malta walk-in tray with Orange platform £352.26

#### Frontalis



373581000 1000 x 800mm £396.23

## Happening



**373565000** 1000 x 800mm **£337.73 291068000** Optional teak wood platform **£350.73** 

### Vortix



750

373533000 1200 x 750mm £367.08

## Malta Superslim





374791000 900 x 750mm £186.27

## Square \_\_\_\_



## Quadrant \_



## Malta Angular



373511000 1000 x 1000mm £269.75 373507000 900 x 900mm £258.20

\*Vitreous china shower trays must be fitted with a 90mm waste (506401900 - £66.53) unless otherwise specified.

Many of our products can be purchased through our online store. Please visit www.uk.roca.com for more details.

## Screens



#### Fusion LF-F (combine with L4) M354.7012 Fixed panel 700mm £370.08 M354.7512 Fixed panel 750mm £407.73



#### Fusion MR

M35808012 Double sliding door and infil panels for quadrant tray 800mm £1,379.97 M35809012 Double sliding door and infil panels for quadrant tray 900mm £1,411.34 M35810012 Double sliding door and infil panels for quadrant tray 1000mm £1,499.16 M35811012 Double sliding door and