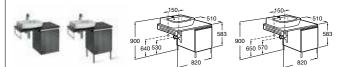

#### Kalahari-N

856450... Unit for 650mm basin £845.66

816406001 Optional legs (pair) £53.27

Replace ... in the product code with the code for your preferred furniture colour: **764** Gloss White, **770** Gloss Anthracite Grey, **771** Gloss Taupe

856452... Unit for 1000mm basin £1,127.53

816406001 Optional legs (pair) £53.27

Replace ... in the product code with the code for your preferred furniture colour:  $\bf 764$  Gloss White,  $\bf 770$  Gloss Anthracite Grey,  $\bf 771$  Gloss Taupe

856451... Unit for 800mm basin £930.22 816406001 Optional legs (pair) £53.27

Replace ... in the product code with the code for your preferred furniture colour: **764** Gloss White, **770** Gloss Anthracite Grey, **771** Gloss Taupe

1200 +200

φ

¢

. - 500 510

856453... Unit for 1200mm basin £1,296.66 816406001 Optional legs (pair) £53.27 Replace ... in the product code with the code for your preferred furniture colour: 764 Gloss White, 770 Gloss Anthracite Grey, 771 Gloss Taupe

856454... Column unit £805.06

Replace ... in the product code with the code for your preferred furniture colour: **764** Gloss White, **770** Gloss Anthracite Grey, **771** Gloss Taupe

327897000 Basin - 1 taphole £308.19