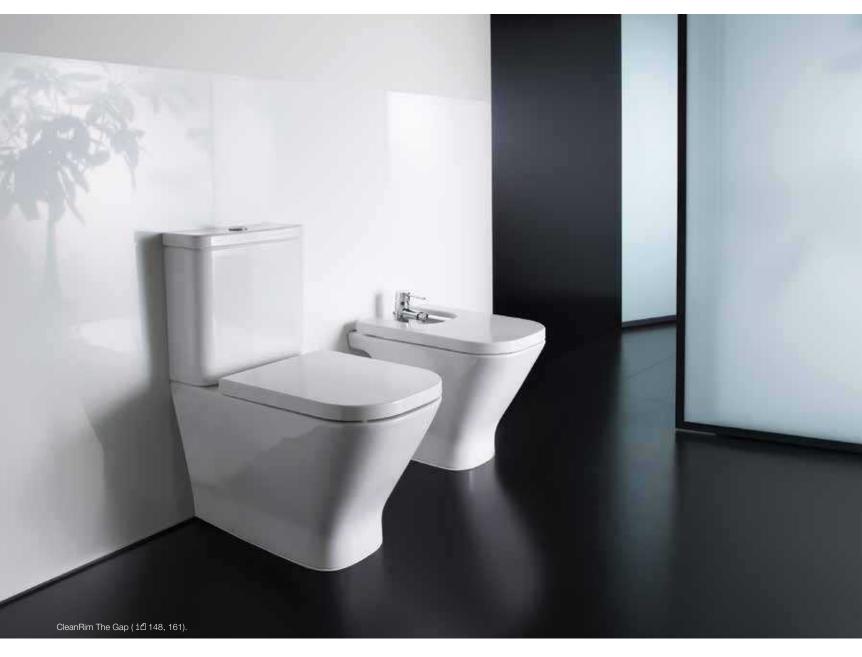

Two new innovative WCs are our **In-Tank Meridian** (see page 12), which is the first wall-hung WC to have the cistern integrated within the pan, and **CleanRim The Gap** (see page 13) which, through the introduction of an efficient distributor at the back of the toilet, has allowed us to reduce the flush volume and also make this WC extremely hygienic and easy to clean.

# CLEANRIM THE GAP

CleanRim The Gap flushes from an efficient distributor at the back of the toilet which has allowed us to reduce the flush volume. It is also extremely hygienic and very easy to clean.