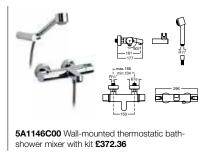

# THERMOSTATIC

With thermostatic taps, you can enjoy the water for your shower or bath at the desired temperature and flow irrespective of variations in the water pressure. Thermostatic taps are one of the best options to complete a bathroom space. Just the right temperature without loss of time and water. Thanks to our QuickReaction<sup>®</sup> technology, Roca thermostatic taps allow you to enjoy the desired flow and temperature in less than 3 seconds. In addition, SafeTouch<sup>®</sup> prevents the chrome-plating from overheating, eliminating the risk of scalding. Furthermore, a security device stops the control knob from being turned past the 38°C point. These features make thermostatic taps ideal for all the family.