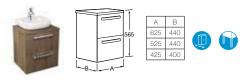

#### Stratum

856225000 Mirror with light 1300 x 600mm £569.88 856224000 Mirror with light 1100 x 600mm £529.17 856223000 Mirror with light 900 x 600mm £515.61

8562206.. Unit for 900mm basin £705.56

Replace .. in the product code with the code for your preferred furniture colour: 09 Light Oak, 22 American Walnut