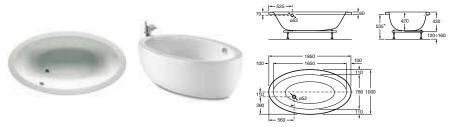

s

Sunami Massage

Sunami Massage Plus



52000000 Deck-mounting pillars for wall-mounted bath-shower mixers. Compatible with the following ranges: Brava-N, Esmai, Loft, Loft-T, Loft Elite, Logica-N, Moai, Moai-T, Monodin-N, Monojet-N, Prada-T, Targa, Targa-T, Victoria (V2), Victoria (V2)-T and Vectra £45.06

# Rail Kit

D50010028 Standard 650mm rail kit with 5 function handset, 1.5m hose, clear soap dish, bracket and hose retaining clip £57.00

### Special Baths \_\_\_\_\_

#### Happening 🕞





Bath – 0 taphole

Comes complete with wooden panel, drawer, headrest, thermostatic taps, overhead rose, handset, hose, air massage, chromotherapy and steam

247996001 LH £9,426.14



# Acrylic Baths Budromassage options - see page 214 for details

### Oval and Corner Baths \_\_\_\_

#### Georgia



210 litres

248159001 One piece bath and panel - 0 taphole (waste included) £2,127.20

247566000 Bath for recessed installation - 0 taphole £1,015.28

 $\textbf{248069001} \text{ Bath for recessed installation with Tonic system - 0 taphole (waste included) \textbf{\$3,824.45}$ 

 $\textbf{248068001} \text{ Bath for recessed installation with Total system - 0 taphole (waste included) \textbf{\pounds2,868.34}$ 

247518000 Optional headrest (white) £84.44





Waitara-N 🕞

259853000 RH bath panel £456.65

#### Davina



023157000 Reversible front panel £93.52

Volumes are up to the overflow and do not include displacement

For full technical details, please see the product catalogue on our website.

### Rectangular Baths \_

#### Element



280 litres

248158001 One piece bath and panel – 0