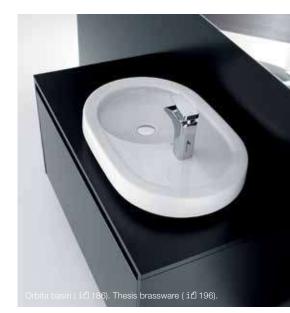

solution for your bathroom space.

## SMOOTH

#### **Furniture colours**

Gloss finish



00 White

eurum vvainut **DW** Dark Wali









# BASINS

The basin increasingly signifies the overall look of the bathroom with other products adding to the style of the space. Roca offers a comprehensive collection of basins so you can pick the one that best suits your space. Designs range from pieces with fresh, organic forms, where the shapes reflect the movement of water to basins with geometric influences incorporating straight lines that are solid and refined. Amberes is an innovative solution that offers the possibility to install it anywhere in the bathroom, a revolution in the bathroom space.















## DIVERTA





### URBAN LONDON



URBAN NEW YORK

### KALAHARI





### ORBITA



ART





ART

### DIVERTA







Innova is a generously proportioned mirror for the bathroom with an integrated touchpad embedded within the glass. The mirror features time and room temperature display, fluorescent light, demister, stereo FM radio as well as the option of connecting an auxiliary audio source (e.g. an MP3 player).

## 



# ACCESSORIES

Our extensive range of bathroom accessories covers a wide range of styles and finishes meaning you can choose the one that best suits your bathroom space. Each range radiates in its own individual style to make a unique and innovative collection.

## TOUCH



## SUPERINOX



















## FRONTALIS

₫ 87

Roca offers you its wide range of taps designed with the most innovative design and latest technology to meet all your requirements