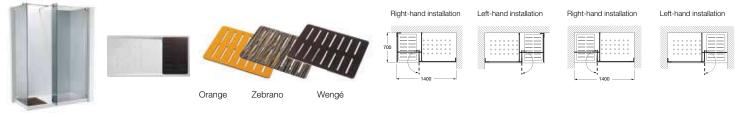

Enjoy a shower with freedom of movement, open access and lots of space. The Malta Walk-In shower provides a shower area and large drying area with a wooden platform available in three different finishes; Wenge, Zebrano or Orange. Allow yourself to be seduced by the straight, avant-garde lines of the Axis Walk-In shower, split into showering and drying areas for maximum enjoyment. Available with Axis Square or Arco hinges and a choice of transparent or smoked glass.