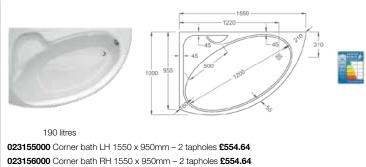

es complete with wooden panel, drawer, headrest, thermostatic taps, overhead rose, handset, hose, air massage, chromotherapy and steam

247996001 LH £9,426.14



# Acrylic Baths Budromassage options - see page 214 for details

### Oval and Corner Baths \_\_\_\_

#### Georgia



210 litres

248159001 One piece bath and panel - 0 taphole (waste included) £2,127.20

247566000 Bath for recessed installation - 0 taphole £1,015.28

 $\textbf{248069001} \text{ Bath for recessed installation with Tonic system - 0 taphole (waste included) \textbf{\$3,824.45}$ 

 $\textbf{248068001} \text{ Bath for recessed installation with Total system - 0 taphole (waste included) \textbf{\pounds2,868.34}$ 

247518000 Optional headrest (white) £84.44





Waitara-N 🕞

259853000 RH bath panel £456.65

#### Davina



023157000 Reversible front panel £93.52

Volumes are up to the overflow and do not include displacement

For full technical details, please see the product catalogue on our website.

### Rectangular Baths \_

#### Element



280 litres

248158001 One piece bath and panel – 0 taphole (waste included) £2,328.15 247704000 Bath for recessed installation – 0 taphole £927.76

#### New Classical 🕒



247552001 Bath with grip - 0 taphole £1,067.80

BeCool double-ended 🔄

248087001 Bath with grip and Total system – 0 taphole (waste included) £4,049.42
248086001 Bath with grip and Tonic Premium system – 0 taphole (waste included) £3,318.28
291066000 Optional headrest £99.22

#### Thalassa 🖻



**247579001** Bath with grips 1850 x 1100mm – 0 taphole **£1,291.16 248073001** Bath with grips and Total