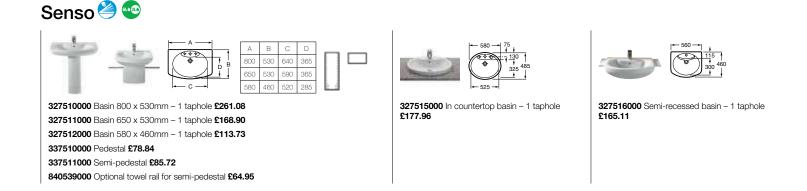

### Meridian-N 🌽 🜚 🚭

32724A000 Double basin – 1 taphole per bowl £326.76 337240000 Pedestal £92.74 337241000 Semi-pedestal £90.01 387240000 Optional shelf £107.23 816291001 Optional towel rail £67.68

32724L000 Asymmetrical basin 750 x 460mm LH – 1 taphole £262.58 32724R000 Asymmetrical basin 750 x 460mm RH – 1 taphole £262.58 337240000 Pedestal £92.74 337241000 Semi-pedestal £90.01 387240000 Optional shelf £107.23 816291001 Optional towel rail £67.68

32724B000 Basin 1000 x 460mm – 1 taphole £291.75 32724D000 Basin 850 x 460mm – 1 taphole £268.41 327240000 Basin 700 x 460mm – 1 taphole £245.07 337240000 Pedestal £92.74 337241000 Semi-pedestal £90.01 387240000 Optional shelf £107.23 816291001 Optional towel rail £67.68

327241000 Basin 650 x 460mm – 1 taphole £231.74 327242000 Basin 600 x 460mm – 1 taphole £192.56 327243000 Basin 550 x 460mm – 1 taphole £162.31 327244000 Basin 500 x 460mm – 1 taphole £137.71 337240000 Pedestal £92.74 337241000 Semi-pedestal £90.01