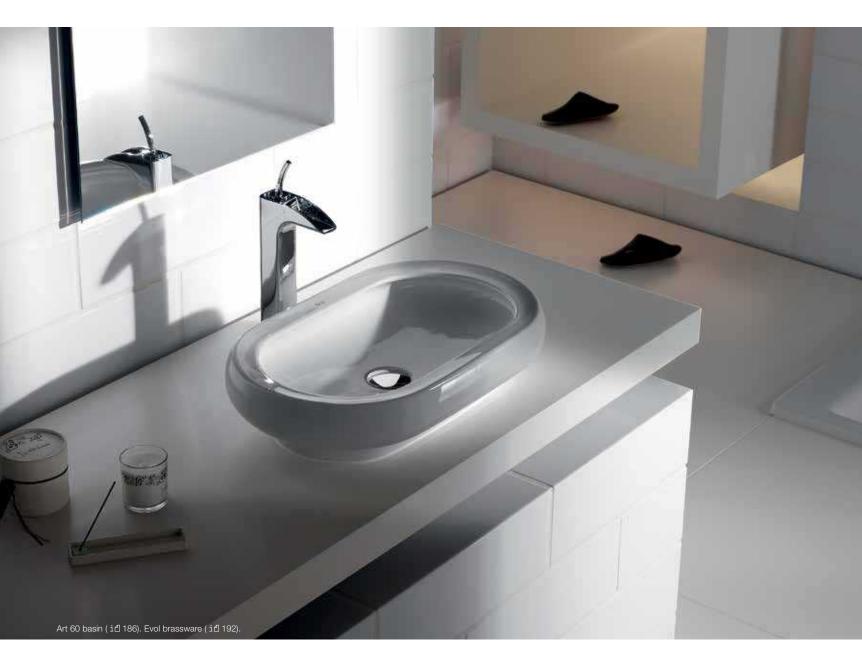

# BASINS

The basin increasingly signifies the overall look of the bathroom with other products adding to the style of the space. Roca offers a comprehensive collection of basins so you can pick the one that best suits your space. Designs range from pieces with fresh, organic forms, where the shapes reflect the movement of water to basins with geometric influences incorporating straight lines that are solid and refined. Amberes is an innovative solution that offers the possibility to install it anywhere in the bathroom, a revolution in the bathroom space.