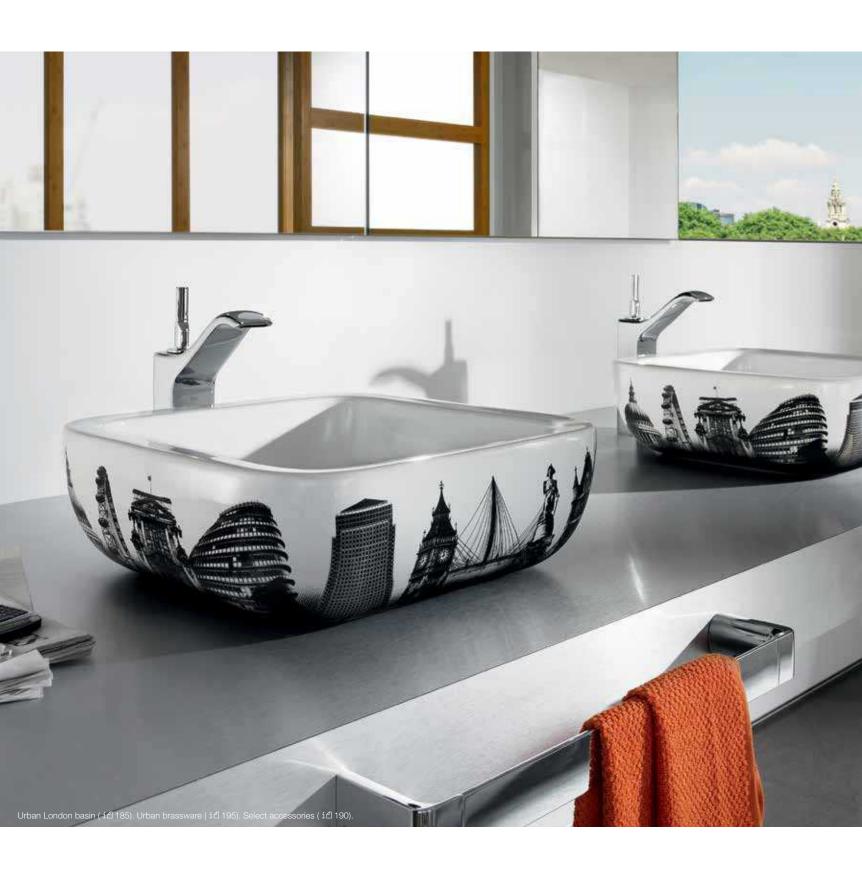

, chrome handles and coordinating mirrors, Smooth is a practical style solution for your bathroom space.

## SMOOTH

#### **Furniture colours**

Gloss finish



00 White

eurum vvainut **DW** Dark Wali









# BASINS

The basin increasingly signifies the overall look of the bathroom with other products adding to the style of the space. Roca offers a comprehensive collection of basins so you can pick the one that best suits your space. Designs range from pieces with fresh, organic forms, where the shapes reflect the movement of water to basins with geometric influences incorporating straight lines that are solid and refined. Amberes is an innovative solution that offers the possibility to install it anywhere in the bathroom, a revolution in the bathroom space.















## DIVERTA





### URBAN LONDON



URBAN NEW YORK

### KALAHARI





### ORBITA



ART





ART

### DIVERTA







Innova is a generously proportioned mirror for the bathroom with an integrated touchpad embedded within the glass. The mirror features time and room temperature display, fluorescent light, demister, stereo FM radio as well as the option of connecting an auxiliary audio source (e.g. an MP3 player).

## 



# ACCESSORIES

Our extensive range of bathroom accessories covers a wide range of styles and finishes meaning you can choose the one that best suits your bathroom space. Each range radiates in its own individual style to make a unique and innovative collection.

## TOUCH



## SUPERINOX



















## FRONTALIS

₫ 87

Roca offers you its wide range of taps designed with the most