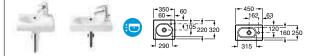

### Meridian-N 🌽 🜚 🚭

32724A000 Double basin – 1 taphole per bowl £326.76 337240000 Pedestal £92.74 337241000 Semi-pedestal £90.01 387240000 Optional shelf £107.23 816291001 Optional towel rail £67.68

32724L000 Asymmetrical basin 750 x 460mm LH – 1 taphole £262.58 32724R000 Asymmetrical basin 750 x 460mm RH – 1 taphole £262.58 337240000 Pedestal £92.74 337241000 Semi-pedestal £90.01 387240000 Optional shelf £107.23 816291001 Optional towel rail £67.68

32724B000 Basin 1000 x 460mm – 1 taphole £291.75 32724D000 Basin 850 x 460mm – 1 taphole £268.41 327240000 Basin 700 x 460mm – 1 taphole £245.07 337240000 Pedestal £92.74 337241000 Semi-pedestal £90.01 387240000 Optional shelf £107.23 816291001 Optional towel rail £67.68

327241000 Basin 650 x 460mm – 1 taphole £231.74 327242000 Basin 600 x 460mm – 1 taphole £192.56 327243000 Basin 550 x 460mm – 1 taphole £162.31 327244000 Basin 500 x 460mm – 1 taphole £137.71 337240000 Pedestal £92.74 337241000 Semi-pedestal £90.01