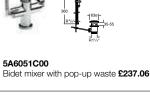

357657000 Bidet – 1 taphole £332.59 806652... Cushioned soft-close bidet cover (colours) £198.39 806652004 Soft-close bidet cover (white) £163.37 Replace ... in the product code with the code for your preferred colour:

F1T Silver Grey, F2T Street Grey, F3T Passion Red, F4T Oxygen Blue

357655000 Wall-hung bidet – 1 taphole £396.78 806652... Cushioned soft-close bidet cover (colours) £198.39 806652004 Soft-close bidet cover (white) £163.37 Replace ... in the product code with the code for your preferred colour: F15 Silver Grev, F2T Street Grev, F3T Passion Red, F4T Oxyoen Blue