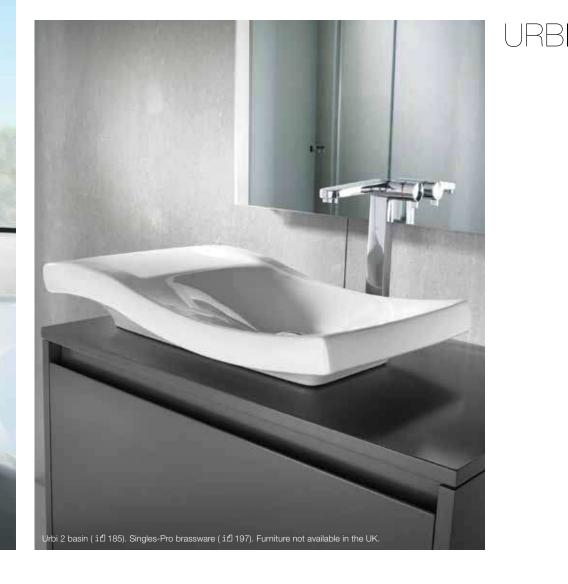

t. With soft close doors, chrome handles and coordinating mirrors, Smooth is a practical style solution for your bathroom space.

## SMOOTH

#### **Furniture colours**

Gloss finish



00 White

eurum vvainut **DW** Dark Wali









# BASINS

The basin increasingly signifies the overall look of the bathroom with other products adding to the style of the space. Roca offers a comprehensive collection of basins so you can pick the one that best suits your space. Designs range from pieces with fresh, organic forms, where the shapes reflect the movement of water to basins with geometric influences incorporating straight lines that are solid and refined. Amberes is an innovative solution that offers the possibility to install it anywhere in the bathroom, a revolution in the bathroom space.















## DIVERTA





### URBAN LONDON



URBAN NEW YORK

### KALAHARI





### ORBITA



ART





ART

### DIVERTA







Innova is a generously proportioned mirror for the bathroom with an integrated touchpad embedded within the glass. The mirror features time and room temperature display, fluorescent light, demister, stereo FM radio as well as the option of connecting an auxiliary audio source (e.g. an MP3 player).

## 



# ACCESSORIES

Our extensive range of bathroom accessories covers a wide range of styles and finishes meaning you can choose the one that best suits your bathroom space. Each range radiates in its own individual style to make a unique and innovative collection.

## TOUCH



## SUPERINOX



















## FRONTALIS

₫ 87

Roca offers you its wide range of tap