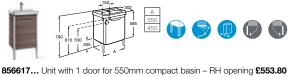

**856622...** Unit with 1 door for 550mm compact basin – LH opening **2553.80 856619...** Unit with 1 door for 450mm compact basin – LH opening **£470.74 856624...** Unit with 1 door for 450mm compact basin – LH opening **£470.74** 