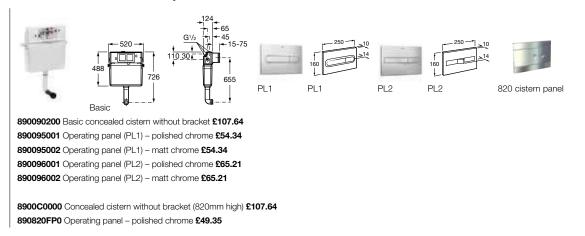

#### Wall-hung WC options

890090000 Pro wall-hung WC bracket with cistern (1090mm high) £204.52 890095001 Operating panel (PL1) – polished chrome £54.34 890095002 Operating panel (PL1) - matt chrome £54.34 890096001 Operating panel (PL2) - polished chrome £65.21 890096002 Operating panel (PL2) - matt chrome £65.21

#### Wall-hung bidet options

890091100 Basic wall-hung bidet bracket £135.09

Pro frames are designed to be installed within a structural wall, fixing from the floor (and sides where necessary) which means they do not require brickwork to achieve the necessary strength. Basic products are designed to be built into the brickwork to achieve the necessary strength