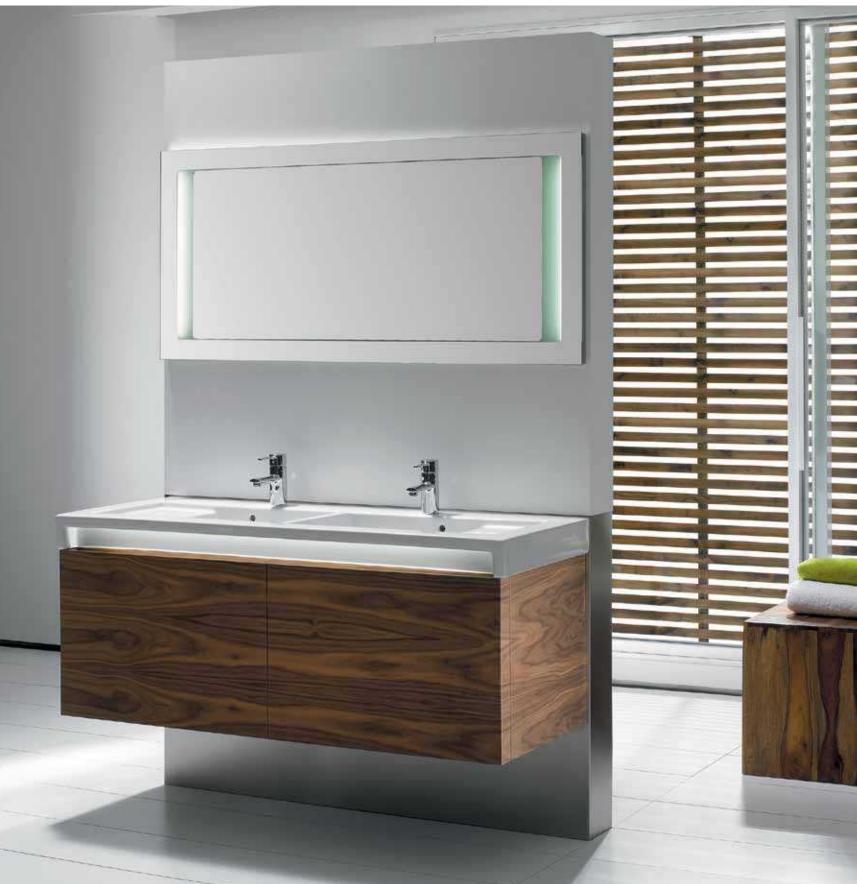

The Stratum basin and base unit collection consists of a choice of basins and co-ordinating base units, available in Light Oak or American Walnut. These units stand out for their practicality, featuring trays in drawers with a soft close mechanism and a fluorescent light.