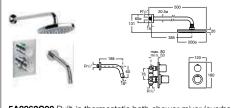

# THERMOSTATIC

With thermostatic taps, you can enjoy the water for your shower or bath at the desired temperature and flow irrespective of variations in the water pressure. Thermostatic taps are one of the best options to complete a bathroom space. Just the right temperature without loss of time and water. Thanks to our QuickReaction<sup>®</sup> technology, Roca thermostatic taps allow you to enjoy the desired flow and temperature in less than 3 seconds. In addition, SafeTouch<sup>®</sup> prevents the chrome-plating from overheating, eliminating the risk of scalding. Furthermore, a security device stops the control knob from being turned past the 38°C point. These features make thermostatic taps ideal for all the family.