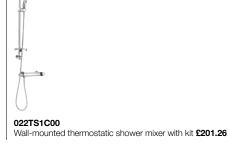

# THERMOSTATIC

With thermostatic taps, you can enjoy the water for your shower or bath at the desired temperature and flow irrespective of variations in the water pressure. Thermostatic taps are one of the best options to complete a bathroom space. Just the right temperature without loss of time and water. Thanks to our QuickReaction<sup>®</sup> technology, Roca thermostatic taps allow you to enjoy the desired flow and temperature in less than 3 seconds. In addition, SafeTouch<sup>®</sup> prevents the chrome-plating from overheating, eliminating the risk of scalding. Furthermore, a security device stops the control knob from being turned past the 38°C point. These features make thermostatic taps ideal for all the family.