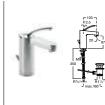

### CleanRim The Gap 🤗 👁

34273700H Rimless WC pan - moulded back-to-wall £176.06

34173C000 Close-coupled cistern - 4/2 litres £184.76

801732004 Soft-close seat £103.25

801730004 Seat £76.08

148

CleanRim The Gap flushes from an efficient distributor at the back of the toilet which has allowed us to reduce the flush volume. It is also extremely hygienic and very easy to clean.

#### CleanRim The Gap

**34273700H** Rimless WC pan – moulded back-to-wall **£176.06 34173C000** Close-coupled cistern – 4/2 litres **£184.76 801732004** Soft-close seat **£103.25** 

#### 801730004 Seat £76.08

CleanRim The Gap flushes from an efficient distributor at the back of the toilet which has allowed us to reduce the flush volume. It is also extremely hygienic and very easy to clean.