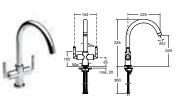

#### W+W 🤔 😇 😳 🔕

893020001 Washbasin + WC complete with tap, waste, wall-hung frame and all fixings. Featuring water reuse technology £2,593.31