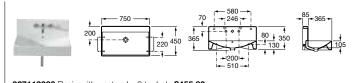

#### Smooth 射

 Base units for on countertop basins

 856BU10..
 Base unit 470mm £294.98

 856WT00..
 Countertop 470mm £65.55

 856DL0300
 Optional decorative leg (1) £18.69

 856NP10..
 Optional plinth and plinth legs £48.51

856BU20.. Base unit 590mm £351.33
856WT10.. Countertop 590mm £81.28
856DL0300 Optional decorative leg (1) £18.69
856NP20.. Optional plinth and plinth legs £48.51
Replace .. in the product code with the code for your preferred furniture colour: 00 Gloss White, MW Medium Walnut, DW Dark Walnut

For on countertop/vanity basins 856BU30.. Base unit 750mm £419.50 856WT20.. Countertop 750mm £91.77 856DL0300 Optional decorative leg (1) £18.69 856NP30.. Optional plinth and plinth legs £48.51 Replace .. in the product code with the code for your preferred furniture colour: 00 Gloss White, MW Medium Walnut, DW Dark Walnut