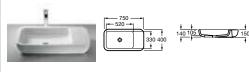

32724B000 Basin 1000 x 460mm – 1 taphole £291.75 32724D000 Basin 850 x 460mm – 1 taphole £268.41 327240000 Basin 700 x 460mm – 1 taphole £245.07 337240000 Pedestal £92.74 337241000 Semi-pedestal £90.01 387240000 Optional shelf £107.23 816291001 Optional towel rail £67.68

327241000 Basin 650 x 460mm – 1 taphole £231.74 327242000 Basin 600 x 460mm – 1 taphole £192.56 327243000 Basin 550 x 460mm – 1 taphole £162.31 327244000 Basin 500 x 460mm – 1 taphole £137.71 337240000 Pedestal £92.74 337241000 Semi-pedestal £90.01