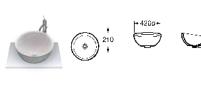

The Gap



#### The Gap



327478000 Cloakroom basin 400 x 320mm – 1 taphole £61.27 327479000 Cloakroom basin 350 x 320mm – 1 taphole £61.27 337472000 Semi-pedestal £49.48



Many of our products can be purchased through our online store. Please visit www.uk.roca.com for more details.

# Countertop Basins



# Countertop Basins

#### Element



#### Khroma



#### Sofia



## Khroma



327655000 Basin - 0 taphole £262.58

#### Khroma

Art



600

327221000 Basin - 0 taphole (no overflow) £268.47

Art





327220000 Basin - 0 taphole (no overflow) £219.54

#### Orbita



327222000 Basin - 0 taphole (no overflow) £200.73

#### Orbita



32722G000 Basin - 1 taphole (no overflow) £319.90

327223000 Basin - 0 taphole (no overflow) £319.90

#### Diverta

Orbita



 $\subseteq$ 

7 100 13

Bol



60 r 1 # 1<u>3</u>8 230

327876000 Basin – 0 taphole £214.34 327876570 Basin – 0 taphole (Argenta finish) £498.96

#### Veranda-N

#### Hall



#### Hall





327882000 Basin – 0 taphole £228.62 327882CT0 Basin – 1 taphole £228.62

# In and Under Countertop Basins

#### Kalahari



Diverta



327894000 Basin - 1 taphole £199.84

#### Diverta



#### Coral-N



327898000 Basin - 1 taphole £192.25

327116000 Basin - 1 taphole £176.39

#### Rodeo





327863000 Basin – 1 taphole £115.61
327864000 Basin – 2 taphole £115.61

327114000 Basin - 0 taphole £176.10

#### Foro

Java



**327872000** Basin 400mm – 0 taphole **£105.22 327880000** Basin 360mm – 0 taphole **£100.02** 

#### Neo Selene



322307000 Basin – 0 taphole £115.61

#### Berna



327871001 Basin - 0 taphole £115.61

#### Foro