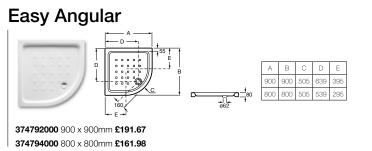

guidance from bathroom professionals so it is always wise to check that the products you like are suitable for your installation. Sundry items, such as wastes and traps, can be found in our price list. **The prices listed are recommended retail prices excluding VAT and are held until March 2014.** 

# Vitreous China Shower Trays\*

## Rectangular \_\_\_\_\_

## Malta Walk-In



373525000 Malta walk-in tray with Zebrano platform £352.26 373526000 Malta walk-in tray with Orange platform £352.26

#### Frontalis



373581000 1000 x 800mm £396.23

## Happening



**373565000** 1000 x 800mm **£337.73 291068000** Optional teak wood platform **£350.73** 

### Vortix



750

373533000 1200 x 750mm £367.08

## Malta Superslim





374791000 900 x 750mm £186.27

## Square \_\_\_\_



## Quadrant \_



## Malta Angular



373511000 1000 x 1000mm £269.75 373507000 900 x 900mm £258.20

\*Vitreous china shower trays must be fitted with a 90mm waste (506401900 - £66.53) unless otherwise specified.

Many of our products can be purchased through our online store. Please visit www.uk.roca.com for more details.

## Screens



#### Fusion LF-F (combine with L4) M354.7012 Fixed panel 700mm £370.08 M354.7512 Fixed panel 750mm £407.73



#### Fusion MR

M35808012 Double sliding door and infil panels for quadrant tray 800mm £1,379.97 M35809012 Double sliding door and infil panels for quadrant tray 900mm £1,411.34 M35810012 Double sliding door and infil panels for quadrant tray 1000mm £1,499.16 M35811012 Double sliding door and infil panels for quadrant tray 1100mm £1,536.79

#### Axis Shower Screen