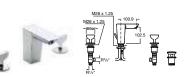

#### W+W 🤔 😇 😳 🔕

893020001 Washbasin + WC complete with tap, waste, wall-hung frame and all fixings. Featuring water reuse technology £2,593.31