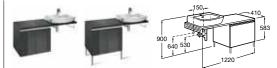

855706... Unit for 400 countertop basin £2,917.48 Replace ... in the product code with the code for your preferred colour: F3T Passion Red, F4T Oxygen Blue, 004 White, 609 Oak, 001 Wenge

855707... Unit for 750 countertop basin – left hand £4,201.17 855708... Unit for 750 countertop basin – right hand £4,201.17 Replace ... in the product code with the code for your preferred colour: F3T Passion Red, F4T Oxygen Blue, 004 White, 609 Oak, 001 Wenge

855703... Unit for 800, 700 and 600 basins £2,917.48 Replace ... in the product code with the code for your preferred colour: F3T Passion Red, F4T Oxygen Blue, 004 White, 609 Oak, 001 Wenge

855704... Unit for 800, 700 and 600 basins – left hand £4,201.17 855705... Unit for 800, 700 and 600 basins – right hand £4,201.17 Replace ... in the product code with the code for your preferred colour: F3T Passion Red, F4T Oxygen Blue, 004 White, 609 Oak, 001 Wenge