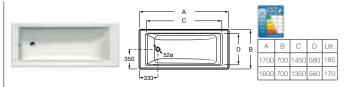

024719000 Double-ended bath 1700 x 750mm – 0 taphole £281.89 024722000 Double-ended bath 1700 x 700mm – 0 taphole £208.59 024718000 Bath 1700 x 750mm – 0 taphole £281.89 024717000 Bath 1700 x 700mm – 0 taphole £208.59 024716000 Bath 1600 x 700mm – 0 taphole £208.59