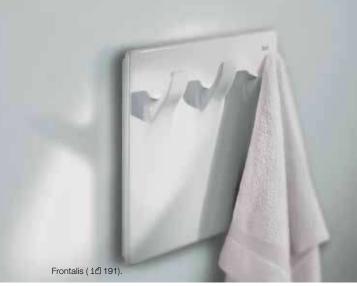

## FRONTALIS Belén & Rafael Moneo

Frontalis, designed by Belén and Rafael Moneo, is inspired by nature. The organic and curved forms of each piece mimic the rhythmic and harmonious flow of water. The different products of the collection blend into the wall which supports them, creating a modular system which can be adapted to achieve a unique result in every situation.