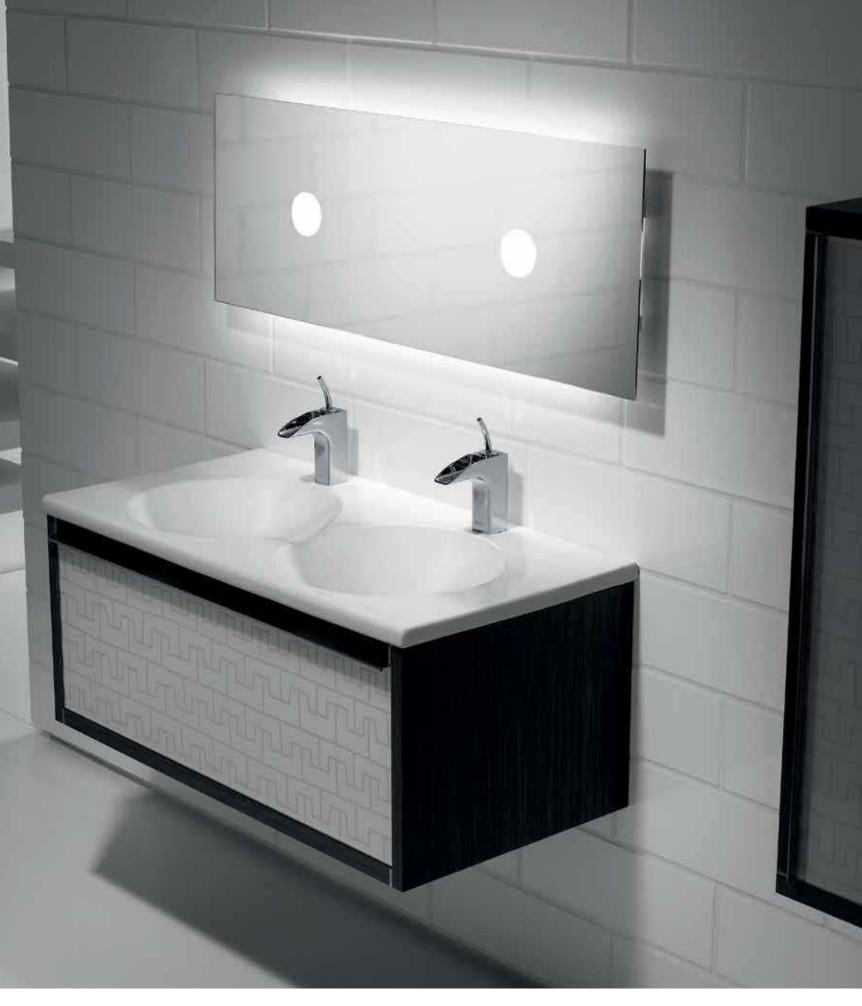

ure: Passion Red, Oxygen Blue, Ice White, Oak and Wenge. Five finishes from which to choose the combination that best complements your bathroom.





## KHROMA









## VERANDA-N Schmidt & Lackner

A dynamic and architectural collection with sharp lines complemented by soft and rounded organic curves. A recent redesign of the Veranda collection by Schmidt & Lackner led to the introduction of new basins and a coordinating furniture range. The sharp contrast between the white porcelain and the warm tones of the furniture creates a chic and minimal look. The units are available in a curved or square design with native white or native black patterned glass. With complementary accessories, bath and screen, shower tray and enclosure, there are endless combinations for your bathroom space.





#### Furniture colours

Door colours







19 Native White

20 Native Black 616 Grey Ash

800 White Quartz











## NEW CLASSICAL Marcello Cutino

The serene and refined lines of the New Classical collection represent a classic design trend whilst radiating elegance and perfection. The incorporation of wood in the furniture design brings warmth to the collection.





Furniture colour



Cherry Wood







The Happening collection offers an innovative and modern design, targeted at an avant-garde audience looking for new trends in the bathroom. Designed by Ramón Benedito and with a wide range of products, Happening is an ideal solution for all spaces.



## HAPPENING Benedito Design



## HAPPENING











Benedito has successfully incorporated minimalism into the Hall collectio