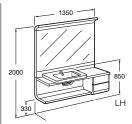

#### Stratum

856225000 Mirror with light 1300 x 600mm £569.88 856224000 Mirror with light 1100 x 600mm £529.17 856223000 Mirror with light 900 x 600mm £515.61

8562206.. Unit for 900mm basin £705.56

Replace .. in the product code with the code for your preferred furniture colour: 09 Light Oak, 22 American Walnut

**327630000** Basin 1300 x 500mm – 1 taphole per bowl **£434.19 327631000** Basin 1100 x 500mm – 1 taphole **£291.73 327632000** Basin 900 x 500mm – 1 taphole **£264.60** 