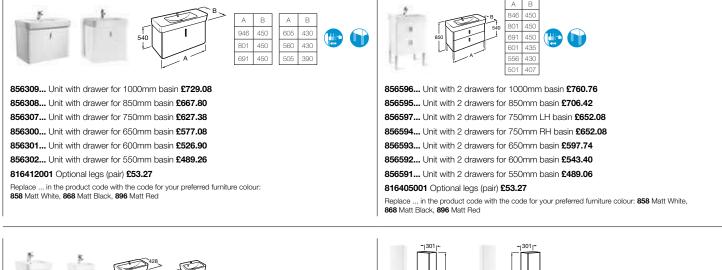

#### Kalahari-N

856450... Unit for 650mm basin £845.66

816406001 Optional legs (pair) £53.27

Replace ... in the product code with the code for your preferred furniture colour: **764** Gloss White, **770** Gloss Anthracite Grey, **771** Gloss Taupe

856452... Unit for 1000mm basin £1,127.53

816406001 Optional legs (pair) £53.27

Replace ... in the product code with the code for your preferred furniture colour:  $\bf 764$  Gloss White,  $\bf 770$  Gloss Anthracite Grey,  $\bf 771$  Gloss Taupe

856451... Unit for 800mm basin £930.22 816406001 Optional legs (pair) £53.27

Replace ... in the product code with the code for your preferred furniture colour: **764** Gloss White, **770** Gloss Anthracite Grey, **771** Gloss Taupe

1200 +200

φ

¢

. - 500 510

856453... Unit for 1200mm basin £1,296.66 816406001 Optional legs (pair) £53.27 Replace ... in the product code with the code for your preferred furniture colour: 764 Gloss White, 770 Gloss Anthracite Grey, 771 Gloss Taupe