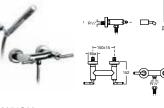

357657000 Bidet – 1 taphole £332.59 806652... Cushioned soft-close bidet cover (colours) £198.39 806652004 Soft-close bidet cover (white) £163.37 Replace ... in the product code with the code for your preferred colour:

F1T Silver Grey, F2T Street Grey, F3T Passion Red, F4T Oxygen Blue

357655000 Wall-hung bidet – 1 taphole £396.78 806652... Cushioned soft-close bidet cover (colours) £198.39 806652004 Soft-close bidet cover (white) £163.37 Replace ... in the product code with the code for your preferred colour: F15 Silver Grev, F2T Street Grev, F3T Passion Red, F4T Oxyoen Blue