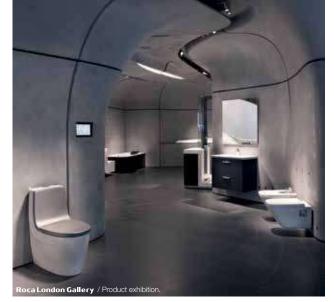

Our most emblematic products are displayed in a variety of areas and environments. Here the visitor can learn about the latest Roca products and collections, created by top national and international designers. One of the most eye-catching elements of these environments is the tiled floor. Composed exclusively of Roca ceramics, the floor is a mosaic of unique, individually designed and manufactured pieces which together create a striking visual effect. On the wall opposite the meeting room is the "Rituals" projection, a series of images that show a variety of everyday human activities in the bathroom space. They arouse the curiosity of visitors and provide a captivating look at our daily rituals and routines.