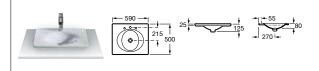

32778C000 Corner basin – 1 taphole £157.59

346787000 Wall-hung WC pan £380.38

80678C004 Soft-close bidet cover £104.33

80678B004 Bidet cover £86.94

801782004 Soft-close seat £104.33

801780004 Seat £86.94

856627... Column unit with mirror – 1500mm RH £747.64 856629... Column unit with mirror – 1500mm LH £747.64 856628... Column unit without mirror – 1500mm (reversible) £664.56