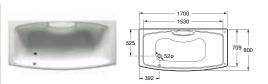

024719000 Double-ended bath 1700 x 750mm – 0 taphole £281.89 024722000 Double-ended bath 1700 x 700mm – 0 taphole £208.59 024718000 Bath 1700 x 750mm – 0 taphole £281.89 024717000 Bath 1700 x 700mm – 0 taphole £208.59 024716000 Bath 1600 x 700mm – 0 taphole £208.59