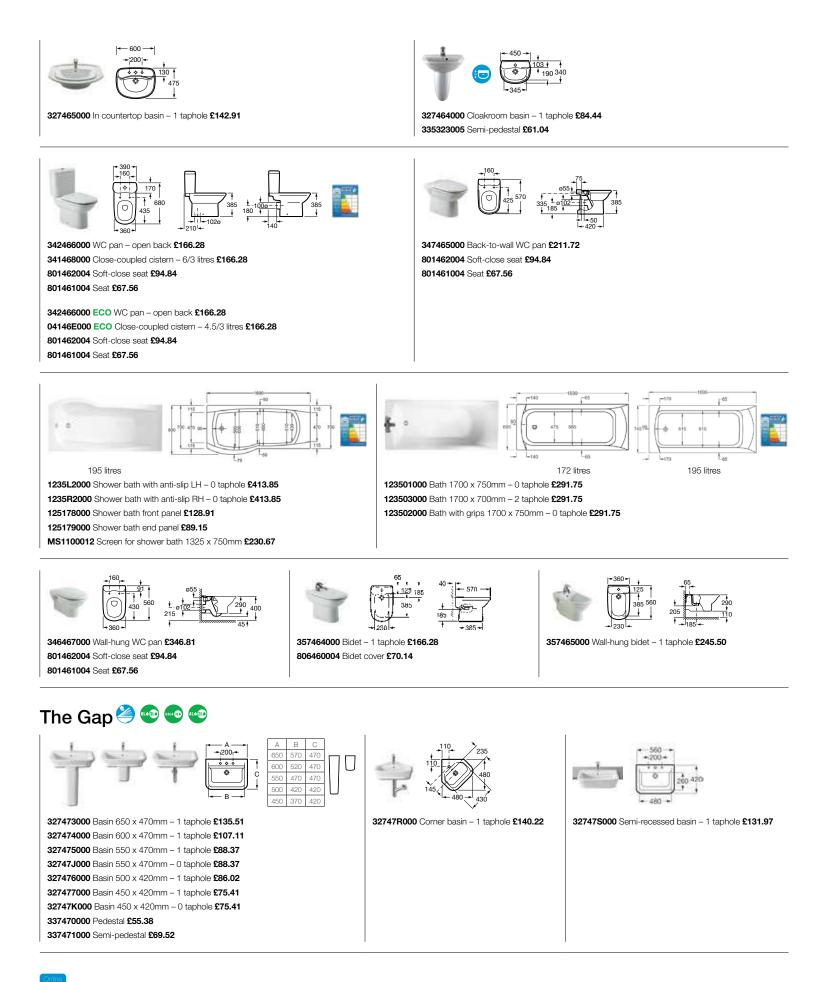

#### Senso Square

337460000 Semi-pedestal £76.64

160

Many of our products can be purchased through our online store. Please visit www.uk.roca.com for more details.

327478000 Cloakroom basin 400 x 320mm – 1 taphole £61.27 327479000 Cloakroom basin 350 x 320mm – 1 taphole £61.27 337472000 Semi-pedestal £49.48