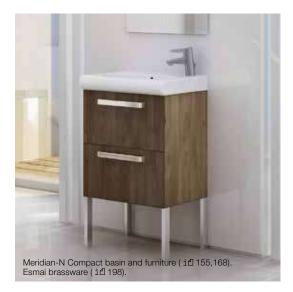

# MERIDIAN-N COMPACT Roca Design Centre

An extension of the Meridian-N collection, Meridian-N Compact makes space saving within the bathroom easier than ever before.

01 White

Wood finish Gloss finish

**06** Oak