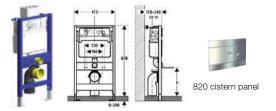

#### Wall-hung WC options

890820D00 Duplo wall-hung WC bracket with cistern (820mm high) £225.37 890CF0000 Corner fixing kit £92.44

890820FP0 Operating panel – polished chrome £49.35

#### Wall-hung bidet options

890091100 Basic wall-hung bidet bracket £135.09

Pro frames are designed to be installed within a structural wall, fixing from the floor (and sides where necessary) which means they do not require brickwork to achieve the necessary strength. Basic products are designed to be built into the brickwork to achieve the necessary strength