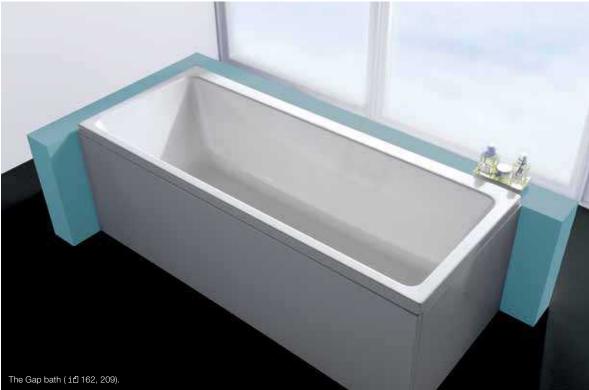

# CLEANRIM THE GAP

CleanRim The Gap flushes from an efficient distributor at the back of the toilet which has allowed us to reduce the flush volume. It is also extremely hygienic and very easy to clean.

HE GA Antonio Bullo

The Gap, designed by Antonio Bullo, has subtle design details that complement the smooth, clean lines of each piece. The collection offers a wide choice of basins, WCs, bidets, furniture and baths to appeal to each individual need and allows the desired bathroom space to be perfectly tailored to each taste and requirement.

The Gap suite ( i伯 160). Targa brassware ( i伯 199). Luna mirror ( i伯 166).