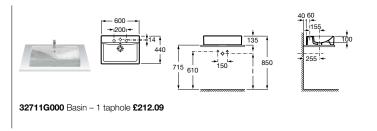

### Meridian-N 🌽 🜚 🚭

32724A000 Double basin – 1 taphole per bowl £326.76 337240000 Pedestal £92.74 337241000 Semi-pedestal £90.01 387240000 Optional shelf £107.23 816291001 Optional towel rail £67.68

32724L000 Asymmetrical basin 750 x 460mm LH – 1 taphole £262.58 32724R000 Asymmetrical basin 750 x 460mm RH – 1 taphole £262.58 337240000 Pedestal £92.74 337241000 Semi-pedestal £90.01 387240000 Optional shelf £107.23 816291001 Optional towel rail £67.68

32724B000 Basin 1000 x 460mm – 1 taphole £291.75 32724D000 Basin 850 x 460mm – 1 taphole £268.41 327240000 Basin 700 x 460mm – 1 taphole £245.07 337240000 Pedestal £92.74 337241000 Semi-pedestal £90.01 387240000 Optional shelf £107.23 816291001 Optional towel rail £67.68