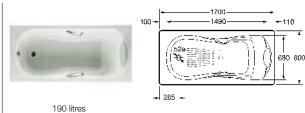

024719000 Double-ended bath 1700 x 750mm – 0 taphole £281.89 024722000 Double-ended bath 1700 x 700mm – 0 taphole £208.59 024718000 Bath 1700 x 750mm – 0 taphole £281.89 024717000 Bath 1700 x 700mm – 0 taphole £208.59 024716000 Bath 1600 x 700mm – 0 taphole £208.59