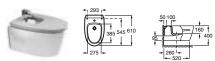

327245000 Cloakroom basin – 1 taphole £103.67 337240000 Pedestal £92.74 337241000 Semi-pedestal £90.01

342247000 ECO WC pan – open back £242.77 34124C000 ECO Close-coupled cistern – 4.5/3 litres £212.77 8012A2004 Soft-close seat £105.02 8012A0004 Seat £77.75