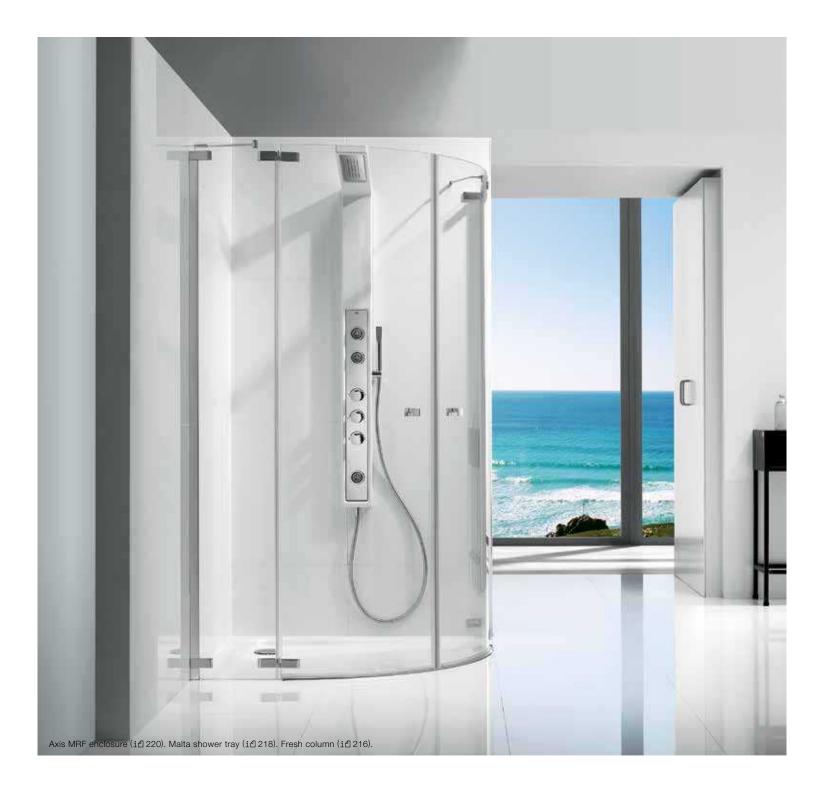

Enjoy a shower with freedom of movement, open access and lots of space. The Malta Walk-In shower provides a shower area and large drying area with a wooden platform available in three different finishes; Wenge, Zebrano or Orange. Allow yourself to be seduced by the straight, avant-garde lines of the Axis Walk-In shower, split into showering and drying areas for maximum enjoyment. Available with Axis Square or Arco hinges and a choice of transparent or smoked glass.