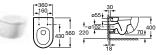

327245000 Cloakroom basin – 1 taphole £103.67 337240000 Pedestal £92.74 337241000 Semi-pedestal £90.01

342247000 ECO WC pan – open back £242.77 34124C000 ECO Close-coupled cistern – 4.5/3 litres £212.77 8012A2004 Soft-close seat £105.02 8012A0004 Seat £77.75