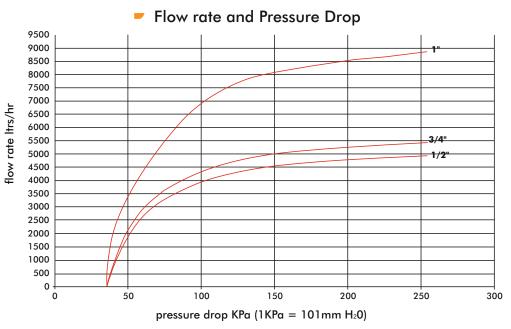

# **Inta PRESSURE REDUCING** VALVES

these values are obtained with: Inlet pressure 8 bar and outlet pressure 3 bar