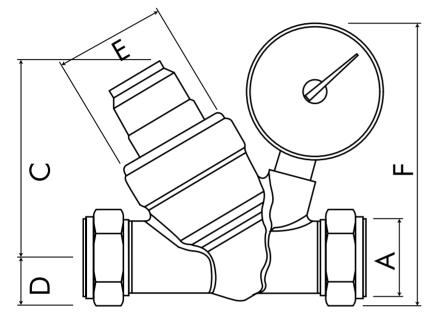

Dimensions

inta

| А    | В   | С   | D  | Е  | F  |
|------|-----|-----|----|----|----|
| 15mm | 102 | 68  | 19 | 46 | 85 |
| 22mm | 102 | 68  | 20 | 46 | 98 |
| 28mm | 102 | 106 | 23 | 61 | -  |
| 35mm | -   | -   | -  | -  | -  |
| 42mm | -   | -   | -  | -  | -  |
| 54mm | -   | -   | -  | -  | -  |