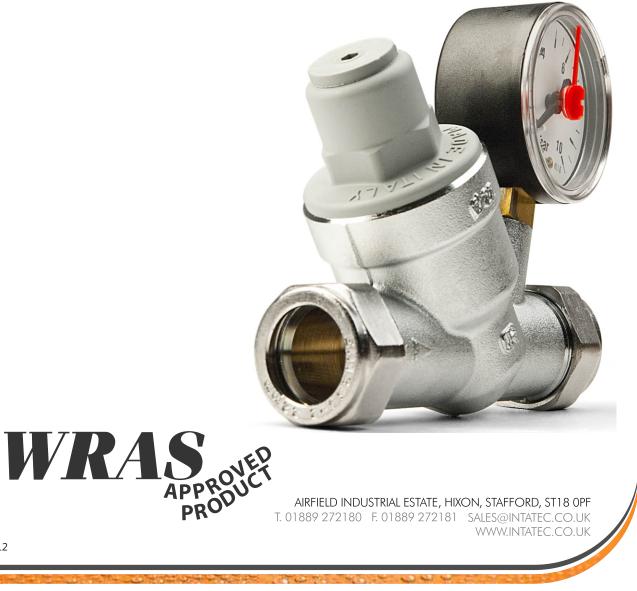

#### Features

- Adjustable pressure control
- Static and Dynamic pressure control
- Can be installed horizontally or vertically
- Integral serviceable filter
- Port for pressure gauge
- Gauges available with PTFE seal
- WRAS approved

## **PRESSURE REDUCING** VALVES