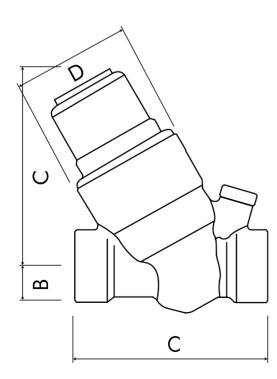

| size   | А   | В  | С   | D  |
|--------|-----|----|-----|----|
| 1/2″   | 75  | 17 | 73  | 46 |
| 3/4″   | 78  | 16 | 74  | 46 |
| 1″     | 103 | 25 | 106 | 61 |
| 1 1/4″ | 115 | 31 | 110 | 61 |
| 1 1/2″ | 119 | 31 | 110 | 61 |
| 2″     | 122 | 35 | 120 | 61 |