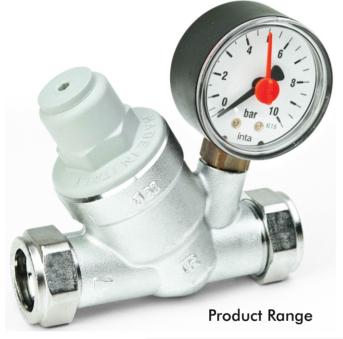

#### Features

- Adjustable pressure control
- Static and Dynamic pressure control
- Can be installed horizontally or vertically
- Integral serviceable filter
- Port for pressure gauge
- Gauges available with PTFE seal
- WRAS approved

| Description                                              | Code         |
|----------------------------------------------------------|--------------|
| Pressure reducing valve with gauge - 15mm compression    | PRV22331510  |
| Pressure reducing valve with gauge - 22mm compression    | PRV22332210  |
| Pressure reducing valve with gauge - 28mm compression    | PRV22332810  |
| Pressure reducing valve with gauge - 35mm compression    | PRV22333510  |
| Pressure reducing valve with gauge - 42mm compression    | PRV22334210  |
| Pressure reducing valve with gauge - 54mm compression    | PRV22335410  |
| Pressure reducing valve without gauge - 15mm compression | PRV22331500  |
| Pressure reducing valve without gauge - 22mm compression | PRV22332200  |
| Pressure reducing valve without gauge - 28mm compression | PRV22332800  |
| Pressure reducing valve without gauge - 1/2" FxF         | PRV223305000 |
| Pressure reducing valve without gauge - 3/4" FxF         | PRV223307500 |
| Pressure reducing valve without gauge - 1" FxF           | PRV223310000 |
| Pressure reducing valve without gauge - 1 1/4" FxF       | PRV223312500 |
| Pressure reducing valve without gauge - 1 1/2" FxF       | PRV223315000 |
| Pressure reducing valve without gauge - 2" FxF           | PRV223320000 |