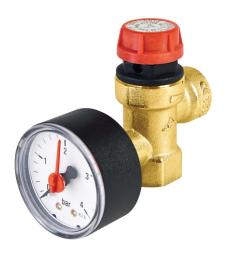

| Description                                                                                   | Code           |
|-----------------------------------------------------------------------------------------------|----------------|
| Safety relief valve ½" FxF with gauge pre-set discharge pressure 2.5 bar                      | SRV035305025   |
| Safety relief valve ½" FxF with gauge pre-set discharge pressure 3.0 bar                      | SRV035305003   |
| Safety relief valve ½" FxF with gauge pre-set discharge pressure 6.0 bar                      | SRV035305006   |
| Safety relief valve ½" FxF with gauge pre-set discharge pressure 7.0 bar                      | SRV035305007   |
| Safety relief valve ½" FxF with gauge pre-set discharge pressure 8.0 bar                      | SRV035305008   |
| Safety relief valve ¾" FxF with gauge<br>pre-set discharge pressure 2.5 bar                   | SRV035307525   |
| Safety relief valve ¾" FxF with gauge<br>pre-set discharge pressure 3.0 bar                   | SRV035307503   |
| Safety relief valve ¾" FxF with gauge<br>pre-set discharge pressure 6.0 bar                   | SRV035307506   |
| Safety relief valve ¾" FxF with gauge<br>pre-set discharge pressure 7.0 bar                   | SRV035307507   |
| Safety relief valve ¾" FxF with gauge pre-set discharge pressure 8.0 bar                      | SRV035307508   |
| Safety relief valve ½" M x 15mm with gauge pre-set discharge pressure 2.5 bar                 | SRV035405025   |
| Safety relief valve ½" M x 15mm with gauge pre-set discharge pressure 3.0 bar                 | SRV035405003   |
| Safety relief valve ½" M x 15mm with gauge pre-set discharge pressure 6.0 bar                 | SRV035405006   |
| Safety relief valve ½" M x 15mm with gauge pre-set discharge pressure 7.0 bar                 | SRV035405007   |
| Safety relief valve ½" M x 15mm with gauge pre-set discharge pressure 8.0 bar                 | SRV035405008   |
| Safety relief valve ½" swivel connection x 15mm with gauge pre-set discharge pressure 3.0 bar | SRV0353SW05003 |