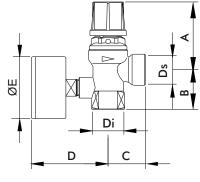

## inta safety relief valves

| Di    | Ds   | A<br>[mm] | B<br>[mm] | C<br>[mm] | D<br>[mm] |
|-------|------|-----------|-----------|-----------|-----------|
| 1⁄2"  | 1⁄2" | 56,5      | 25        | 31        | 16        |
| 3⁄4"  | 3⁄4" | 56,5      | 28        | 34        | 16        |
| 1∕₂"M | 1⁄2" | 56,5      | 27        | 31        | 16        |
| 1∕₂"M | 3⁄4" | 55,4      | 29,7      | 33        | 15,5      |