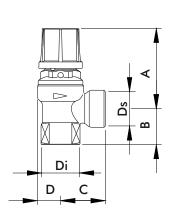

## inta safety relief valves

| Di    | Ds   | A<br>[mm] | B<br>[mm] | C<br>[mm] | D<br>[mm] |
|-------|------|-----------|-----------|-----------|-----------|
| 1⁄2"  | 1⁄2" | 56,5      | 25        | 31        | 16        |
| 3⁄4"  | 3⁄4" | 56,5      | 28        | 34        | 16        |
| 1∕₂"M | 1⁄2" | 56,5      | 27        | 31        | 16        |
| 1∕₂"M | 3⁄4" | 55,4      | 29,7      | 33        | 15,5      |