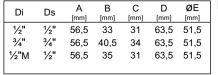

## inta safety relief valves

| Di    | Ds   | A<br>[mm] | B<br>[mm] | C<br>[mm] | D<br>[mm] |
|-------|------|-----------|-----------|-----------|-----------|
| 1⁄2"  | 1⁄2" | 56,5      | 25        | 31        | 16        |
| 3⁄4"  | 3⁄4" | 56,5      | 28        | 34        | 16        |
| 1∕₂"M | 1⁄2" | 56,5      | 27        | 31        | 16        |
| 1∕₂"M | 3⁄4" | 55,4      | 29,7      | 33        | 15,5      |