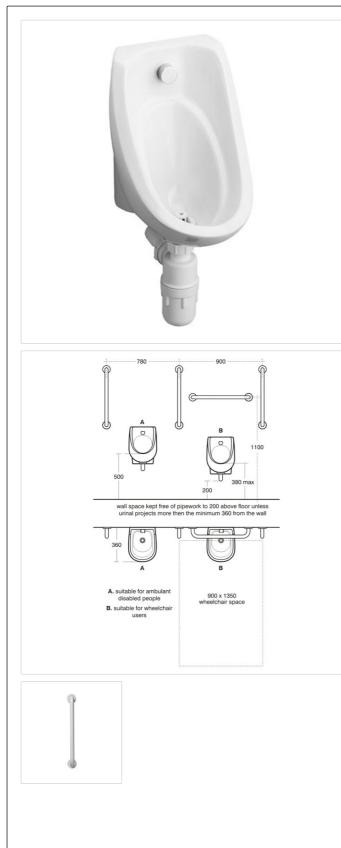

#### **Special Notes**

Wheelchair users may be able to pull themselves to a standing position to use a urinal, or they may be able to use a urinal from their wheelchair. The lower urinal position shown is also beneficial to a person of lower stature. Must be used in wheelchair accessible male washrooms. Minimum of 2 x 600mm S6454 grab rails.