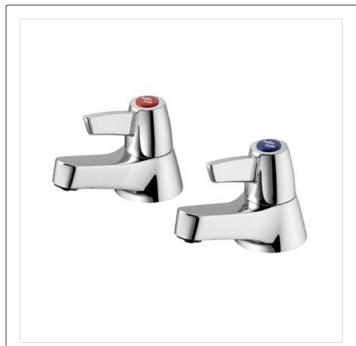

## **Product Data Sheet**





# Sandringham 21 Bath Pillar **Taps, Lever Handles**

#### Illustrated

B9882 Sandringham 21 bath pillar taps, lever handles

.....

## **Configuration options**

#### Weights

B9882 1.18KG

# **Colours**

Chromium plated (AA)

#### **Special Notes**

Suitable for balanced/unbalanced supplies high or low pressure. Inlets 3/4in BSP male coned for copper. Pillar taps come supplied with brass back nuts. Consideration should be given to safe hot water delivery and the use of an appropriate temperature reduction device see S7436AA.

# Frequently used applications

General Healthcare

Residential

#### **Accreditations**

**WRAS** 



Tel: 0870 122 8822 Fax: 0870 122 8282 Email: info@idealspec.co.uk

Ideal Standard (UK) Ltd. makes every effort to ensure that the information provided on its w