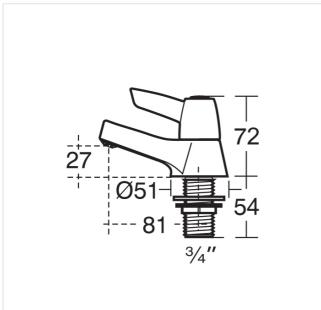

#### **Special Notes**

Suitable for balanced/unbalanced supplies high or low pressure. Inlets 3/4in BSP male coned for copper. Pillar taps come supplied with brass back nuts. Consideration should be given to safe hot water delivery and the use of an appropriate temperature reduction device see S7436AA.