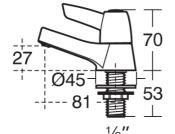

## **Special Notes**

Suitable for balanced/unbalanced supplies. Inlets screwed 1/2in BSP male, coned for copper. Consideration should be given to safe hot water delivery and the use of an appropriate temperature reduction device see S7435AA. Water saving can be achieved by use of a flow regulators such as L6935NU to deliver maximum of 4 Litres per minute.