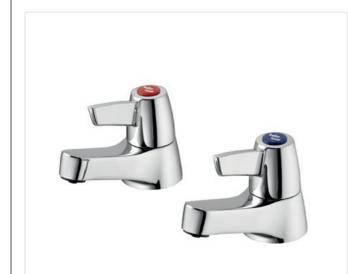

# Sandringham 21 Washbasin Pillar Taps Lever Handles

#### Illustrated

B9881 Sandringham 21 washbasin pillar taps, lever handles

.....

.....

.....