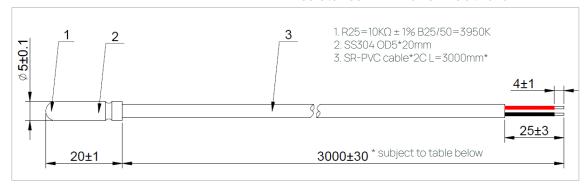

- Slimline at only 5mm suitable for standard drill bit size holes.
- Suitable for wet room applications with anti corrosive stainless steel probe design.
- Long fixed cable lengths from 3m to 20m ensuring a solution forevery need.
- Common NTC 10K  $\Omega$  resistance range for ease of stock control.
- High accuracy of 1% giving installer confidence.
- Standard range of 3950k B25/50.

## **Technical** specifications

Product code **Dimensions** Cable lengths Cable material

**Probe material** 

**Item** 

Remote room or floor sensor See below 5 x 20mm probe\* 3m, 10m, 15m, 20m Semi rigid PVC Stainless steel 304 **Accuracy** Colour

Mounting type Working temp Cable type Sensor type Resistance

+/-1% White

In housing (RH-300) or oor

-40 to +120 °C 2 core multi-strand NTC Thermistor 10K  $\Omega$ 10k Ohms at 25°C