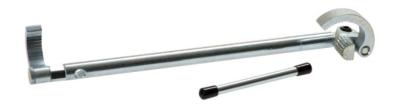

## 345V Adjustable 2 Jaw Basin Wrench Grip +

The Monument GRIP 43; Adjustable Basin Wrenches are ideal for use in tightening or loosening nuts in awkward positions particularly those underneath basins or baths

The teeth on the jaws will grip uneven shapes etc 
The swivelling head allows access where fixed spanners will not operate and the solid steel handle has profiled end to allow attachment of socket and extension for longer reach Correct heat treatment of all components ensures a long life Made in Britain Supplied with small and medium jaws Size 15 and 22mm 1 2 and 3 4 in