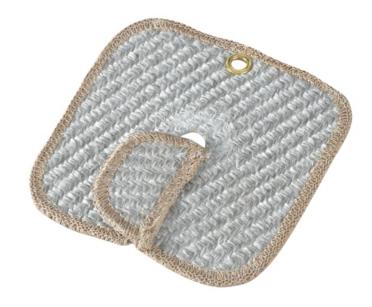

## 2363L OMAT® Soldering Mat 150mm (6in)

The Monument OMAT Soldering Mat is a patented cut out mat for soldering copper pipes from 15 22mm in diameter. It reduces the risk of fire and its unique shape with overlap gives a tight and secure fit. Unlike conventional soldering mats the OMAT wraps around the pipe offering complete protection to the surrounding surfaces. The OMAT is constructed from a woven glass fabric and does not present any of the hazards associated with asbestos materials. Additionally, it is stitched all around and will resist temperatures up to 600 C. Made in Britain. The Monument 2363L OMAT. Soldering Mat has the following specifications. Size 150mm sup2; 6in sup2; Pipe Capacity. 15 22mm.