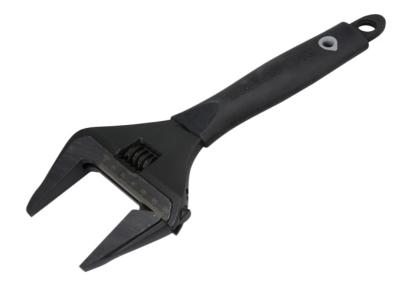

## 3144C Wide Jaw Adjustable Wrench 300mm (12in)

The Monument Wide Jaw Adjustable Wrench has a plastic rubber cushion handle which is permanently adhered to the shank of the tool Its soft anti slip material ensures a comfortable and strong grip The jaw configuration of the wrench results in a stronger and better tool to fastener contact point providing a substantially durable tool Made from Chrome Vanadium Steel with a Phosphate finish The Monument Wide Jaw Adjustable Wrench has the following specification Length 300mm 12in Jaw Capacity 60mm