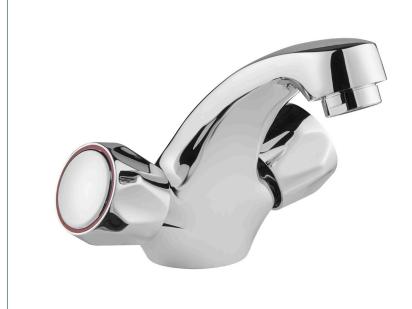

## **Vitality Round**

Vitality Round Basin Mixer & Press Top Waste

Product Code: VR113

Finish: Chrome

- · Full Turn Operation
- · Complete With Press Top Waste
- · Easy Maintenance
- · Easy Identifiable Hot And Cold Water Selection
- · Suitable For High & Low Pressure Systems

\*Please refer to website for full warranty details.