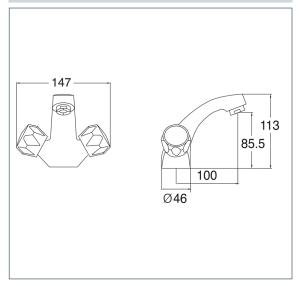

## **Vitality Round**

Vitality Round Basin Mixer & Press Top Waste

Product Code: VR113

Finish: Chrome

## **Features**

Construction: Brass

Valve/Cartridge type: Non-rising Spindle Headworks

**Supply:** Suitable For Low Pressure Systems

Working Pressures: 0.1 - 5.0 bar

Inlet connections: 1/2" BSP

Flexi or Copper: Flexi Tails - M10 - 300mm