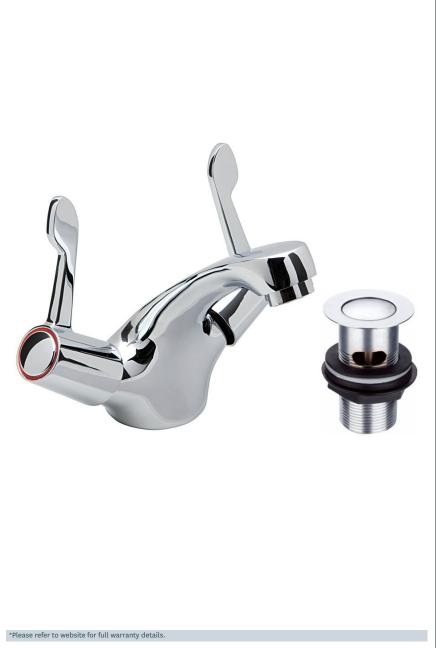

## Vitality Lever

Vitality Lever Basin Mixer & Press Top Waste

Product Code: VL113 Finish: Chrome

- · 1/4 Turn Ceramic Disc Handles Ensure A Smooth Operation
- · Complete With Press Top Waste
- · Easy Maintenance
- · Easy Identifiable Hot And Cold Water Selection
- · Ideal For Any Application Requiring Simple Lever Operation
- · Suitable For High & Low Pressure Systems