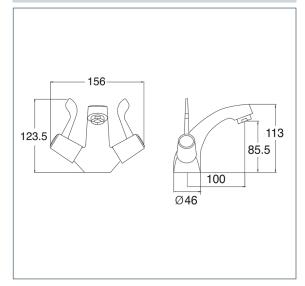

## Vitality Lever

Vitality Lever Basin Mixer & Press Top Waste

Product Code: VL113 Finish: Chrome

## **Features**

Construction: Brass

Valve/Cartridge type: 1/4 Turn Ceramic Disc

Supply: Suitable For Low Pressure Systems

Working Pressures: 0.1 - 5.0 bar

Inlet connections: 1/2" BSP

Flexi or Copper: Flexi Tails - M10 - 300mm