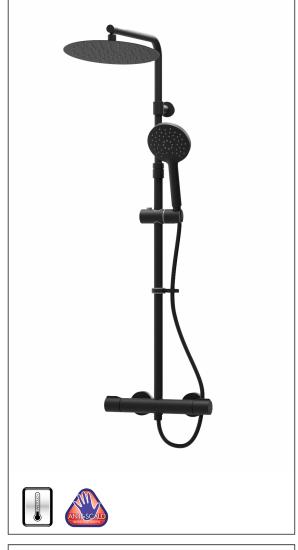

## Product

IX200025BK - Enzo Black Safe-Touch Dual Outlet Thermostatic Shower with Telescopic Riser Kit, Overhead Soaker & Handset

## **Additional Information**

Anti-scald thermostatic technology with fail safe protection on both the hot and cold supplies

Safe-touch body

Fully adjustable telescopic riser kit with large stainless steel overhead soaker

**Metal Handles** 

Smooth anti-twist hose

Sliding handset holder

**Multi-function handset** 

Fast fix brackets