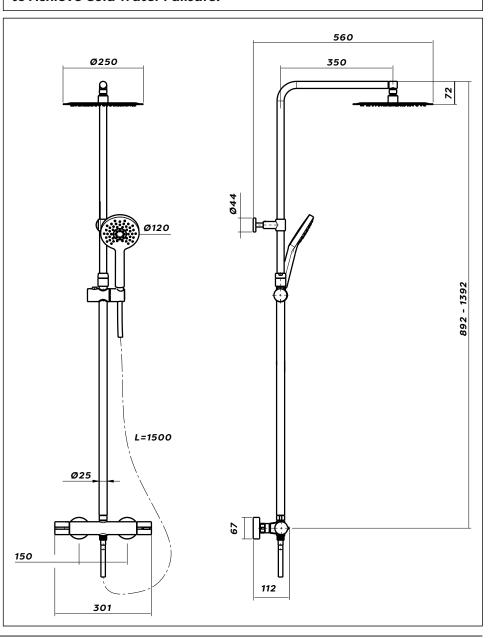

## **Technical Specification**

Max Inlet Pressure (static):5 BarMin Inlet Pressure (dynamic):0.5 BarMax Inlet Temperature:65°C

Factory Pre-set Temperature: 38°C with max temp stop

Temperature Stability: +/-2°C
Inlet Connections with fast fix: 15mm
Outlet Connections: G1/2" BSP

## **Additional Information**

Anti-scald thermostatic technology with fail safe protection on both the hot and cold supplies

Safe-touch body

Fully adjustable telescopic riser kit with large stainless steel overhead soaker

**Metal Handles** 

Smooth anti-twist hose

Sliding handset holder

**Multi-function handset** 

Fast fix brackets