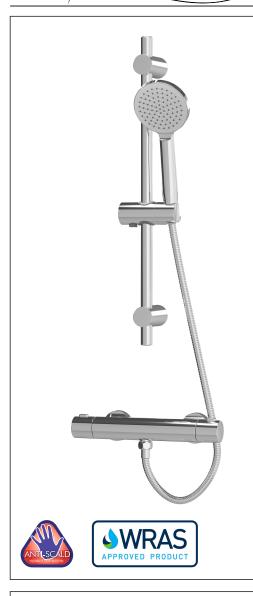

## <u>Product</u>

IX100010CP - Enzo Single Outlet Thermostatic Shower with Flexible Riser Kit & Handset

## Additional Information

Anti-scald thermostatic technology with fail safe protection on both the hot and cold supplies

Flexible riser kit with adjustable fixing points

Double cross-linked anti-twist hose

Sliding handset holder

Single function handset

Fast fix brackets