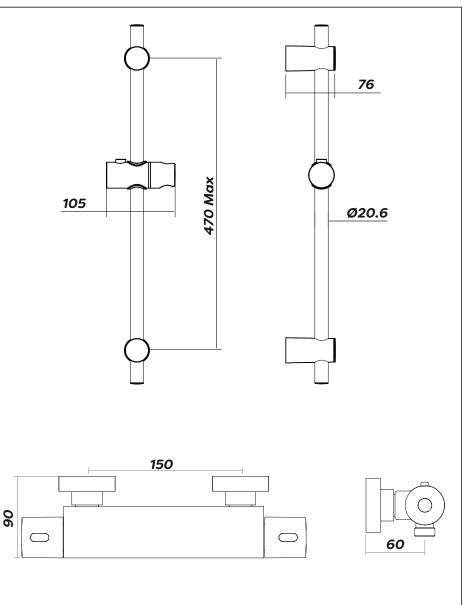

## **Technical Specification**

Max Inlet Pressure (static): Min Inlet Pressure (dynamic): Max Inlet Temperature: Factory Pre-set Temperature: Temperature Stability: Inlet Connections with fast fix: Outlet Connection:

Min Temperature Differential Between Hot Inlet and Mixed Outlet to Achieve Cold Water Failsafe: 5 Bar 0.2 Bar 65°C 38°C with max temp stop +/-2°C 15mm G1/2" BSP

15°C

Intatec, Airfield Industrial Estate, Hixon, Stafford, ST18 OPF T. 01889 272180 F. 01889 272181 E. <u>sales@intatec.co.uk</u> www.intatec.co.uk