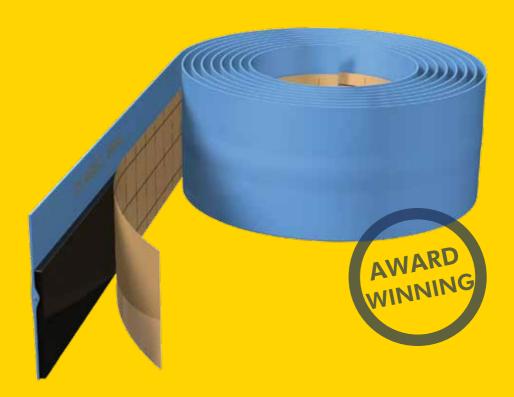

Classi Seal® consists of a blue flexible upstand made from ethylene propylene diene monomer (EPDM) and a modified butyl rubber adhesive.

The EPDM is extruded with an integral anti-stretch glass fibre reinforcing strip. This aids the speed and ease of fitting, and also allows for subsequent manipulation in the corners to assist with the tiling operation.

1

Remove the backing tape 100mm at a time.

Classi Seal® is available in standard roll sizes of 2m, 2.5m, 3.2m and 4m or in other lengths to special order.