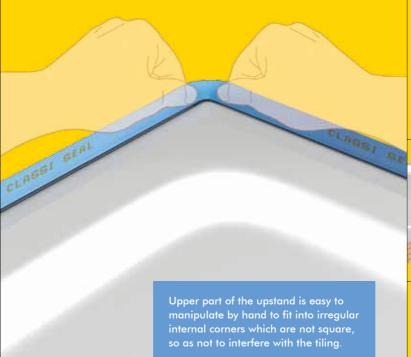

Classi Seal® consists of a blue flexible upstand made from ethylene propylene diene monomer (EPDM) and a modified butyl rubber adhesive.

The EPDM is extruded with an integral anti-stretch glass fibre reinforcing strip. This aids the speed and ease of fitting, and also allows for subsequent manipulation in the corners to assist with the tiling operation.

- Classi Seal® wraps around corners for perfect sealing and bonds instantly, allowing tiling to follow on immediately.
- Classi Seal® is the winner of the Housing Product of the Year 2008 awarded by the HBF in association with the NHBC.
- Classi Seal® has been independently tested at the Polymer Processing Research Centre, Queen's University Belfast to BS EN 28510-1:1993 and ISO 8510-1:1990.
- Classic Marble (Showers) Ltd is a BS EN ISO 9001:2008
   Quality Assured Company.