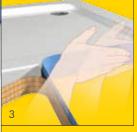

- (1) Select the correct length of Classi Seal® product.
- (2) Remove the backing paper 100mm at a time.
- (3) Align the top of the black adhesive strip with the top edge of the shower tray or bath and firmly press on by hand.
- (4) Manipulate and widen the upstand at corners.
- (5) Following tiling, finish with a purpose made sanitary sealant.

1

Remove the backing tape 100mm at a time.

Classi Seal® is available in standard roll sizes of 2m, 2.5m, 3.2m and 4m or in other lengths to special order.