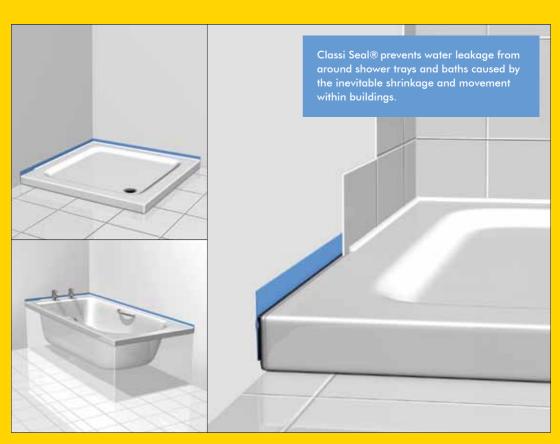

## Flexible Waterproof Upstand FOR SHOWER TRAYS AND BATHS

Classi Seal® is a professional, patented waterproofing solution applied by hand to the wall facing sides of shower trays or baths prior to installation. The inherent flexibility of the product can accommodate 15mm of movement, making it equally suitable for new build, repair or renovation.

- (1) Select the correct length of Classi Seal® product.
- (2) Remove the backing paper 100mm at a time.
- (3) Align the top of the black adhesive strip with the top edge of the shower tray or bath and firmly press on by hand.
- (4) Manipulate and widen the upstand at corners.
- (5) Following tiling, finish with a purpose made sanitary sealant.