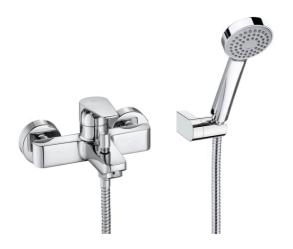

### ATLAS

## Wall mounted bath-shower mixer

DIMENSIONS COLOURS AND FINISHES

Length 178 mm Width 217 mm Height 160 mm

c0 Chrome

### FEATURES

Application: Bath, Shower

Diverter: Automatic

Faucet type: Single-lever

Finish: Chrome

Handle position: Top

Installation type: Wall-mounted

EverShine