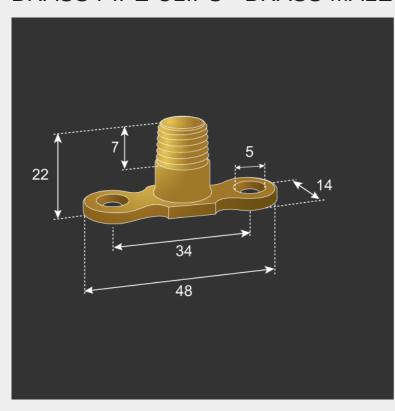

## BRASS PIPE CLIPS - BRASS MALE BACKPLATES METRIC - M10

| Bag Qty        | 100    |
|----------------|--------|
| Pack Qty       | 1000   |
| Weight (kgs)   | 0.0210 |
| Part No Bright | CB1005 |
| Part No Chrome | CC1005 |