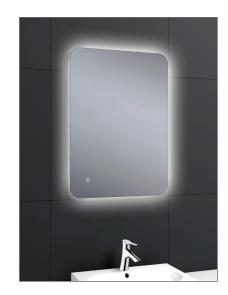

## Fuse LED Mirror - 700 x 500mm

## Fuse LED Mirror - 700 x 500mm

Code: 9F75

## **Features**

- Energy efficient LED lighting
- Heated demister pad
- Press & hold touch switch to adjust between cool and warm lighting
- Frameless mirror with controlled LED lighting
- Infrared on/off sensor
- Slimline 33mm wall projection