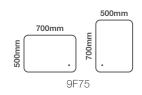

## Fuse LED Mirror - 700 x 500mm

## Fuse LED Mirror - 700 x 500mm

Code: 9F75

## Portrait or Landscape Fitting

Units 3 & 4 16 Crawfordsburn Road Newtownards County Down BT23 4EA

**Tel**: +44 (0) 28 9182 8000 **Fax**: +44 (0) 28 9181 2888

Sales Enquiries

Email: info@aquallabrassware.com