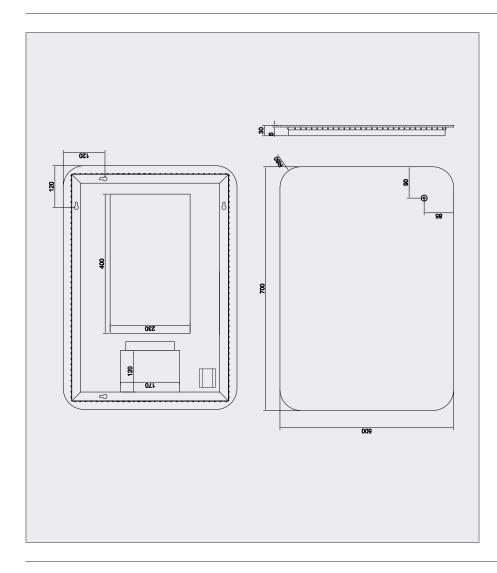

## Fuse LED Mirror - 700 x 500mm

## Fuse LED Mirror - 700 x 500mm

Code: 9F75

## **Features**

- Energy efficient LED lighting
- Heated demister pad
- Press & hold touch switch to adjust between cool and warm lighting
- Frameless mirror with controlled LED lighting
- Infrared on/off sensor
- Slimline 33mm wall projection

## Portrait or Landscape Fitting

Units 3 & 4 16 Crawfordsburn Road Newtownards County Down BT23 4EA

**Tel**: +44 (0) 28 9182 8000 **Fax**: +44 (0) 28 9181 2888

Sales Enquiries

Email: info@aquallabrassware.com