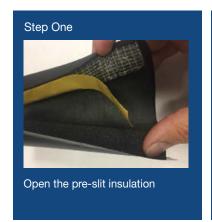

## Pre-Slit Weatherproof Insulation

## Install +

Our new pre-slit PVC coated insulation provides outstanding protection against freezing, for external boiler condensate pipework. This new design offers a quick and secure 'tape free' installation, with its peel and seal join and its self-adhesive wrap over flap. Fully compliant with the Boiler Installation Standards BS6798:2014, the tough PVC coating is both weatherproof and UV stable.