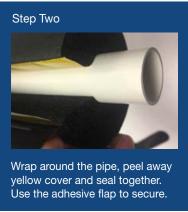

This insulation is also ideal for use on air source heat pumps or biomass flow and return pipework, to avoid heat loss and meet MIS3005 requirements. To prevent cold bridging use it in conjunction with our Through Wall Sleeve Kit, TW-KIT, to ensure the pipework is fully insulated all the way into the property. Visit our You Tube site for a full installation demonstration: www.youtube.com/user/pumphousepumps