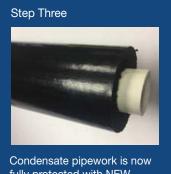

## The Package

• 1 x straight 2000mm length of pre-slit 35mm, 28mm or 22mm ID insulation

Condensate pipework is now fully protected with NEW pre-slit weatherproof insulation

| Part Code         | Description                                                                            |
|-------------------|----------------------------------------------------------------------------------------|
| FH-I-1000-35-SLIT | 2 metre length of 35mm ID insulation with 19mm wall thickness insulation pre slit seal |
| FH-I-1000-28-SLIT | 2 metre length of 28mm ID insulation with 19mm wall thickness insulation pre slit seal |
| FH-I-1000-22-SLIT | 2 metre length of 22mm ID insulation with 19mm wall thickness insulation pre slit seal |