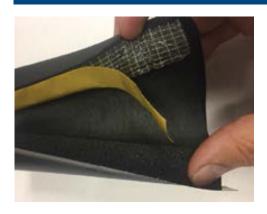

## Pre-Slit Weatherproof Insulation

## Install +

Our new pre-slit PVC coated insulation provides outstanding protection against freezing, for external boiler condensate pipework. This new design offers a quick and secure 'tape free' installation, with its peel and seal join and its self-adhesive wrap over flap. Fully compliant with the Boiler Installation Standards BS6798:2014, the tough PVC coating is both weatherproof and UV stable.