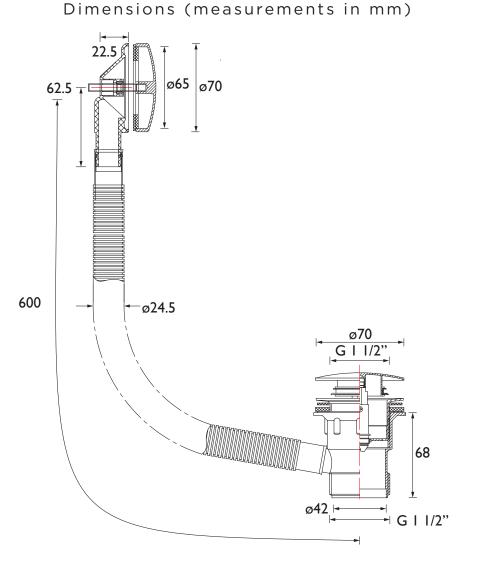

## W ВАТНОЗ С

| Specification                        |                                                                                                                                                                                    |
|--------------------------------------|------------------------------------------------------------------------------------------------------------------------------------------------------------------------------------|
| Contemporary or Traditional:         | Contemporary                                                                                                                                                                       |
| Main Construction Material:          | Brass; ABS                                                                                                                                                                         |
| Connection Inlet:                    | G1 1/2"                                                                                                                                                                            |
| Suitable For Bath Thickness (mm):    | 5 - 20                                                                                                                                                                             |
| Maximum Bath Thickness (mm):         | 20                                                                                                                                                                                 |
| Waste Flow Rate (litres per minute): | 70.7                                                                                                                                                                               |
| What's in the Box?:                  | 1x Screw-in Waste Body, 1x Waste Body, 1x Rubber<br>Washer, 1x Silicon Washer, 1x Clicker Mechanism, 1x<br>Overflow Tube, 1x Overflow Body, 1x Overflow Face,<br>2x Rubber Washers |