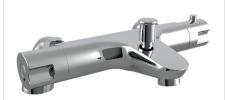

# ASSURE Tap Range Assure TMV2 Thermostatic Bath Shower Mixer Chrome

| Specification                     |                                                          |  |  |  |
|-----------------------------------|----------------------------------------------------------|--|--|--|
| Product Type:                     | Bathroom Taps                                            |  |  |  |
| Main Construction Material:       | Brass                                                    |  |  |  |
| Mount Type:                       | Deck                                                     |  |  |  |
| Handle Type:                      | Round                                                    |  |  |  |
| Connection Inlet:                 | 3/4" BSP                                                 |  |  |  |
| Connection Outlet:                | G 1/2"                                                   |  |  |  |
| Number of Tap Holes:              | 2                                                        |  |  |  |
| Valve/Cartridge Type:             | 1/2" Ceramic Disc Valve &<br>Thermostatic Cartridge      |  |  |  |
| Plumbing System Requirements:     | Suitable for Nominally Balanced<br>Supply Pressures Only |  |  |  |
| Minimum Dynamic Pressure (bar):   | 0.5 bar                                                  |  |  |  |
| Maximum Dynamic Pressure (bar):   | 5 bar                                                    |  |  |  |
| Maximum Hot Water Temperature °C: | 65°C                                                     |  |  |  |
| Maximum Static Pressure (bar):    | 10 bar                                                   |  |  |  |
| Flow Type:                        | Single                                                   |  |  |  |
| Isolation Included:               | No                                                       |  |  |  |

#### Features:

- TMV2 thermostatic control for a higher level of performance and protection
- Dual control flow and temperature are controlled separately
- Pre-set maximum temperature at 38°c can be overidden by the user
- Minimum working pressure of 0.5 bar
- Supplied without shower kit