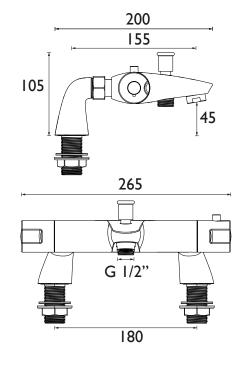

# ASSURE Tap Range Assure TMV2 Thermostatic Bath Shower Mixer Chrome

| Specification                     |                                                          |  |  |  |
|-----------------------------------|----------------------------------------------------------|--|--|--|
| Product Type:                     | Bathroom Taps                                            |  |  |  |
| Main Construction Material:       | Brass                                                    |  |  |  |
| Mount Type:                       | Deck                                                     |  |  |  |
| Handle Type:                      | Round                                                    |  |  |  |
| Connection Inlet:                 | 3/4" BSP                                                 |  |  |  |
| Connection Outlet:                | G 1/2"                                                   |  |  |  |
| Number of Tap Holes:              | 2                                                        |  |  |  |
| Valve/Cartridge Type:             | 1/2" Ceramic Disc Valve &<br>Thermostatic Cartridge      |  |  |  |
| Plumbing System Requirements:     | Suitable for Nominally Balanced<br>Supply Pressures Only |  |  |  |
| Minimum Dynamic Pressure (bar):   | 0.5 bar                                                  |  |  |  |
| Maximum Dynamic Pressure (bar):   | 5 bar                                                    |  |  |  |
| Maximum Hot Water Temperature °C: | 65°C                                                     |  |  |  |
| Maximum Static Pressure (bar):    | 10 bar                                                   |  |  |  |
| Flow Type:                        | Single                                                   |  |  |  |
| Isolation Included:               | No                                                       |  |  |  |

#### Dimensions (measurements in mm)

| Flow Rates (I/min)    |     |      |      |      |      |      |  |  |
|-----------------------|-----|------|------|------|------|------|--|--|
| System Pressure (bar) | 0.5 | 1    | 2    | 3    | 4    | 5    |  |  |
| AS2 THBSM C (mixed)   | 8.1 | 12.2 | 17.7 | 21.8 | 25.4 | 28.5 |  |  |