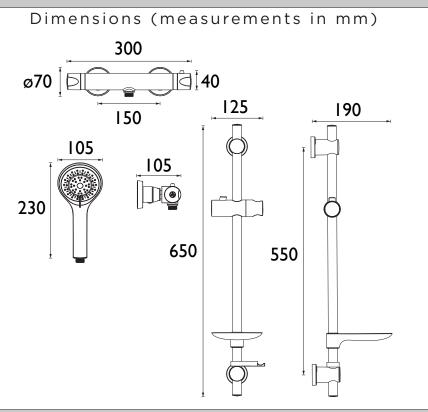

## **Product Certifications:**

WRAS Certificate No: 2005902 WRAS Expiry Date: 31/05/2025

TMV2 Cert No: NSF2262/0720 TMV2 Expiry Date: 16/07/2025

| Specification                            |                          |  |  |  |  |  |  |
|------------------------------------------|--------------------------|--|--|--|--|--|--|
| Finish/Colour:                           | Chrome                   |  |  |  |  |  |  |
| Main Construction Material:              | Brass                    |  |  |  |  |  |  |
| No of Controls:                          | 2                        |  |  |  |  |  |  |
| Shower Type:                             | Bar Shower               |  |  |  |  |  |  |
| Shower Head Type:                        | Adjustable               |  |  |  |  |  |  |
| Valve/Cartridge Type:                    | Thermostatic             |  |  |  |  |  |  |
| Maximum Hot Water Supply Temperature °C: | 60                       |  |  |  |  |  |  |
| Maximum Static Pressure: (bar)           | 10                       |  |  |  |  |  |  |
| Plumbing System Suitability:             | All, Ideally Balanced    |  |  |  |  |  |  |
| Working Pressure Range:                  | Min: 0.1 Bar, Max: 5 Bar |  |  |  |  |  |  |
| Connection Inlet:                        | 15mm Compression         |  |  |  |  |  |  |
| Connection Outlet:                       | G 1/2"                   |  |  |  |  |  |  |
| Isolation Valve Included:                | Yes                      |  |  |  |  |  |  |
| Check Valve Included:                    | Yes                      |  |  |  |  |  |  |