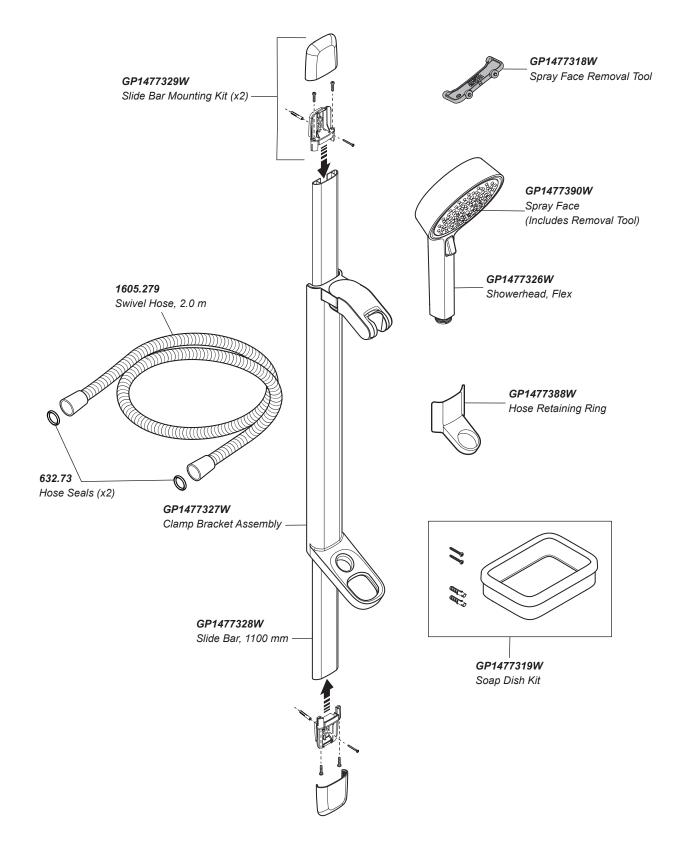

## Mira Select Flex Fittings

|  | 31999W | B14C | Mira Select Flex |
|--|--------|------|------------------|
|--|--------|------|------------------|

Mira shower fittings are provided with one year warranty. Spare parts are available free of charge during that period with a valid proof of purchase. For fittings outside of the warranty period, spare parts are available to purchase direct, alternatively we have Mira technicians who can repair your fittings for you. For further information visit **www.mirashowers.co.uk** or to check availability of spare parts for this shower or enquire about our repair service please contact our customer service on **0800 001 4040**.