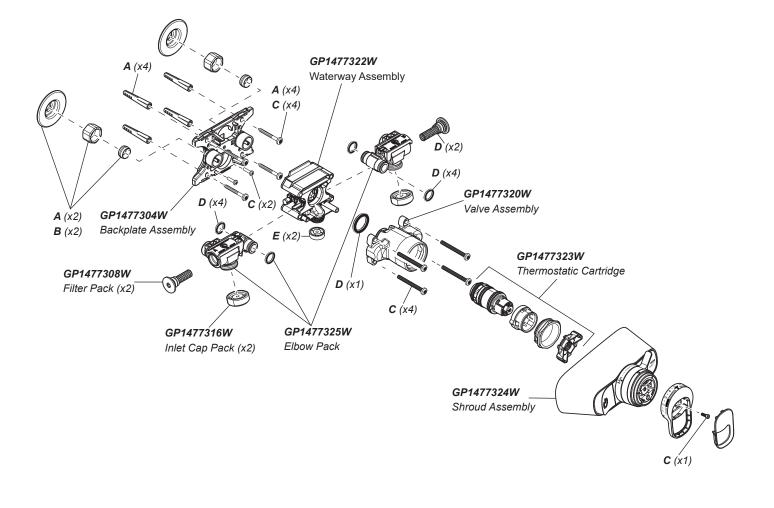

## Mira Select

| ĺ | 31997W | B14C | Mira Select Valve Only    |
|---|--------|------|---------------------------|
|   | 31998W | B14C | Mira Select Single Outlet |
|   | 31999W | B14C | Mira Select Flex          |

| GP1477405W | Component Pack (Components marked as <b>'A'</b> )                                      |
|------------|----------------------------------------------------------------------------------------|
| GP1477309W | Inlet Connector Pack (Components marked as 'B')                                        |
| GP1477312W | Screw Pack (Components marked as <b>'C'</b> )                                          |
| GP1477313W | Seal Pack (Components marked as <b>'D'</b> )                                           |
| GP1477404W | Flow Regulator Kit - Contains 8 and 11 L/min flow regulators (Component marked as 'E') |
| GP1477402W | Select Braille User Guide                                                              |

Mira mixer showers are provided with five years warranty and fittings with a one year warranty. Spare parts are available free of charge during that period with a valid proof of purchase. For mixers outside of the warranty period, spare parts are available to purchase direct, alternatively we have Mira technicians who can repair your mixer for you. For further information visit **www.mirashowers.co.uk** or to check availability of spare parts for this shower or enquire about our repair service please contact our customer service on **0800 001 4040**.