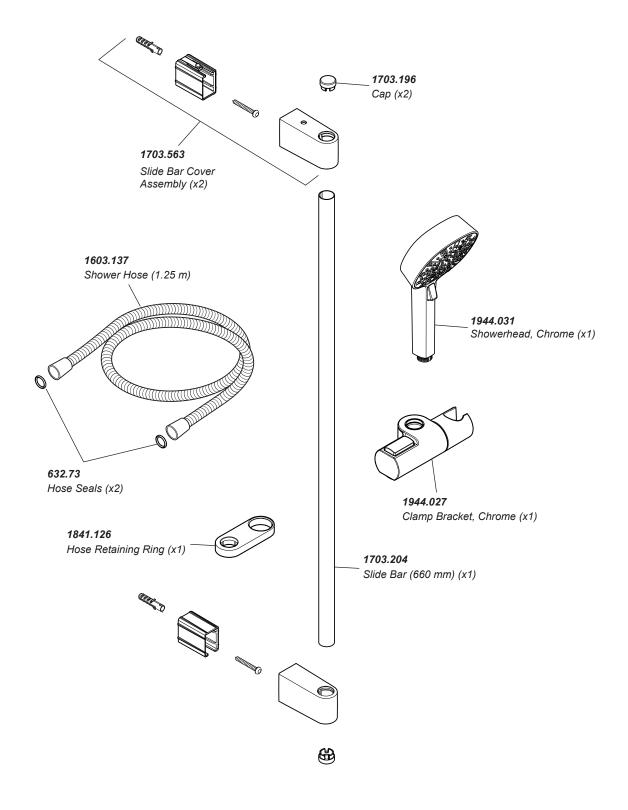

## Mira Select Single Outlet Fittings

31998W B14C Mira Select Single Outlet

ALL SYSTEMS 1

Mira shower fittings are provided with one year warranty. Spare parts are available free of charge during that period with a valid proof of purchase. For fittings outside of the warranty period, spare parts are available to purchase direct, alternatively we have Mira technicians who can repair your fittings for you. For further information visit **www.mirashowers.co.uk** or to check availability of spare parts for this shower or enquire about our repair service please contact our customer service on **0800 001 4040**.