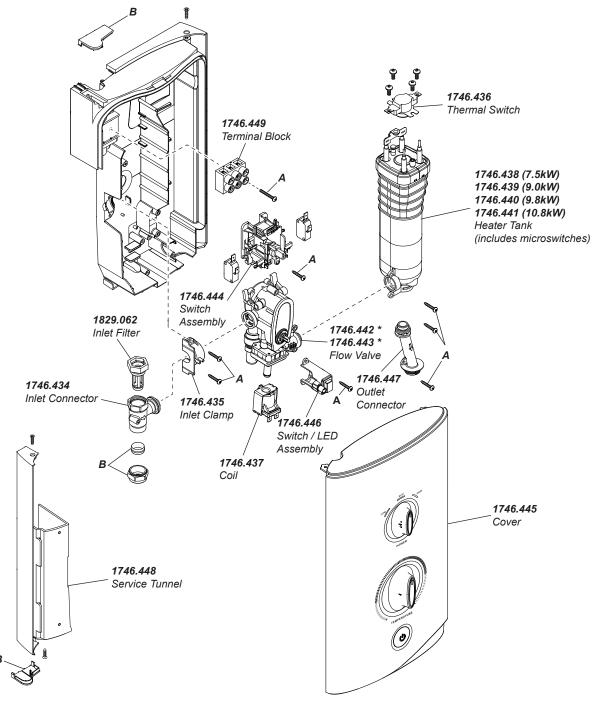

## Mira Sport Dual

**ELECTRIC SHOWER** 

| 1.1746.824 | Sport | 9.0 kW |      | White/Chrome |
|------------|-------|--------|------|--------------|
| 1.1746.825 | Sport | 9.8 kW | J03N |              |

\*1746.442 \*1746.443 1746.495

1746.456

Flow Valve - 7.5/9.0/9.8 kW Models Flow Valve - 10.8 kW Models Screw Pack - identified 'A' Component Pack - identified 'B'

Mira electric showers are provided with two years warranty and fittings with a one year warranty. Spare parts are available free of charge during that period with a valid proof of purchase. For showers outside of the warranty period, spare parts are available to purchase direct, alternatively we have Mira technicians who can repair your shower for you. For further information visit www.mirashowers.co.uk or to check availability of spare parts for this shower or enquire about our repair service please contact our customer service on 0800 001 4040.