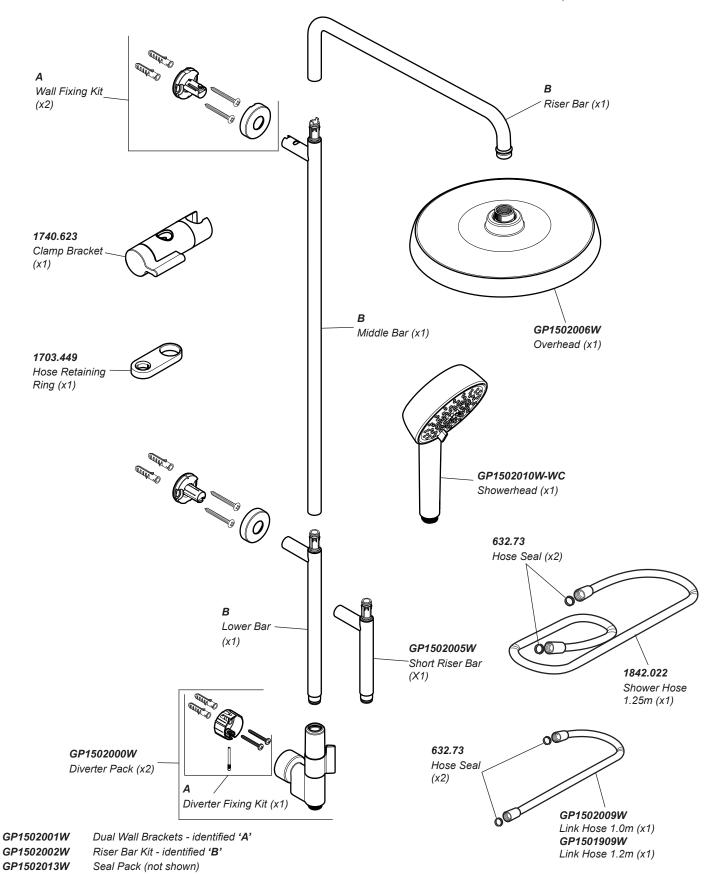

## Mira Sport Dual

**Shower Fittings** 

Mira shower fittings are provided with one year warranty. Spare parts are available free of charge during that period with a valid proof of purchase. For fittings outside of the warranty period, spare parts are available to purchase direct, alternatively we have Mira technicians who can repair your fittings for you. For further information visit www.mirashowers.co.uk or to check availability of spare parts for this shower or enquire about our repair service please contact our customer service on 0800 001 4040.