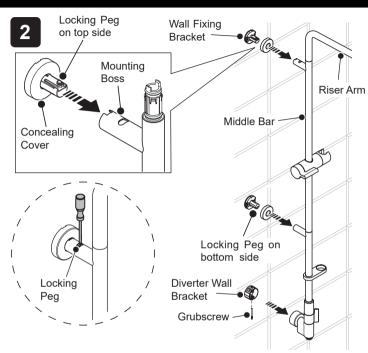

## 3

bottom side

Remove and discard the existing brackets, wall plugs and screws.

Install the new brackets and concealing covers using supplied wall plugs and screws.

Fit the shower fittings in reverse order.

Use a screwdriver to push and hold down the locking peg through the hole in the mounting boss on the riser and middle bar.

Pull off shower fittings and concealing cover from the wall fixing bracket. Discard the concealing cover.