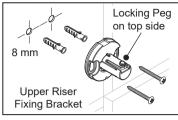

Use a screwdriver to push and hold down the locking peg through the hole in the mounting boss on the riser and middle bar.

Pull off shower fittings and concealing cover from the wall fixing bracket. Discard the concealing cover.