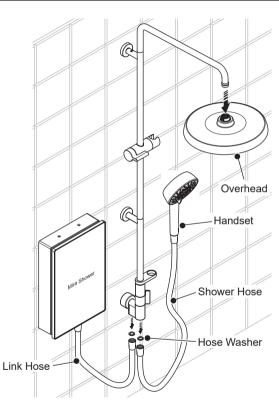

## Mira Wall Brackets - Dual Outlet Fittings GP1502001W

Must be fitted by a competent tradesperson. These instructions must be left with the user