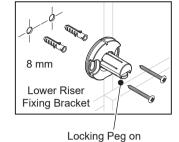

Use a screwdriver to push and hold down the locking peg through the hole in the mounting boss on the riser and middle bar.

Pull off shower fittings and concealing cover from the wall fixing bracket. Discard the concealing cover.