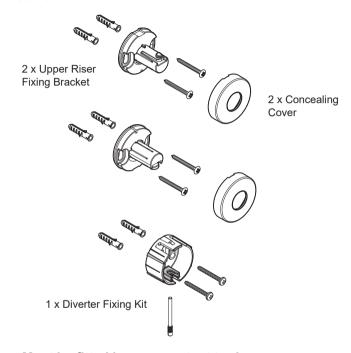

## **Replace the Wall Brackets**

1

Carefully remove the overhead from the fittings.

Disconnect the hoses from the diverter.

Retain all parts carefully for reinstallation.

Loosen and remove the grubscrew to pull off the diverter from wall bracket. Discard the grubscrew.

Use a screwdriver to push and hold down the locking peg through the hole in the mounting boss on the riser and middle bar.

Pull off shower fittings and concealing cover from the wall fixing bracket. Discard the concealing cover.