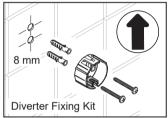

## **Replace the Wall Brackets**

1

Carefully remove the overhead from the fittings.

Disconnect the hoses from the diverter.

Retain all parts carefully for reinstallation.

Loosen and remove the grubscrew to pull off the diverter from wall bracket. Discard the grubscrew.