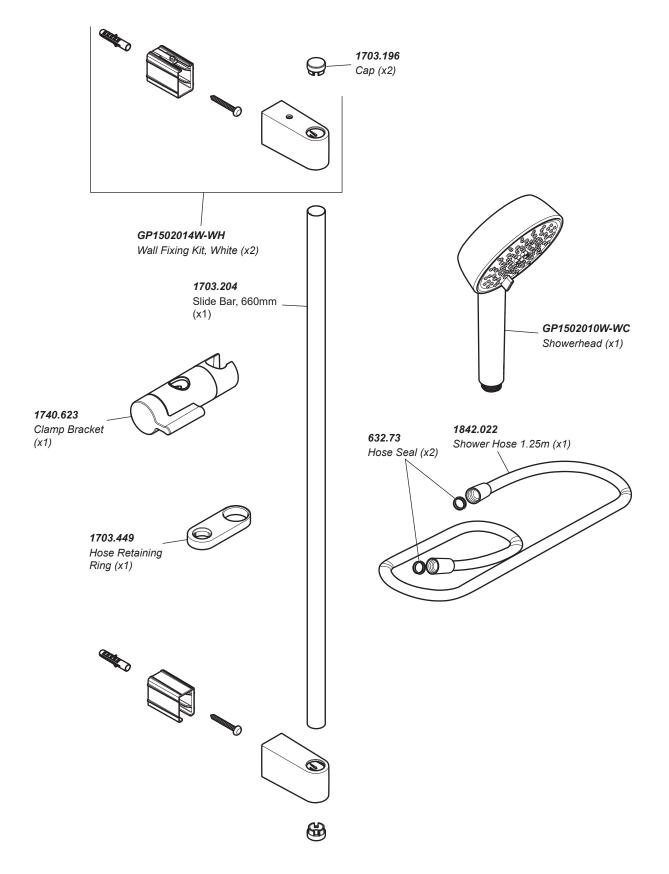

## Mira Sport Thermostatic

Shower Fittings

Mira shower fittings are provided with one year warranty. Spare parts are available free of charge during that period with a valid proof of purchase. For fittings outside of the warranty period, spare parts are available to purchase direct, alternatively we have Mira technicians who can repair your fittings for you. For further information visit www.mirashowers.co.uk or to check availability of spare parts for this shower or enquire about our repair service please contact our customer service on 0800 001 4040.