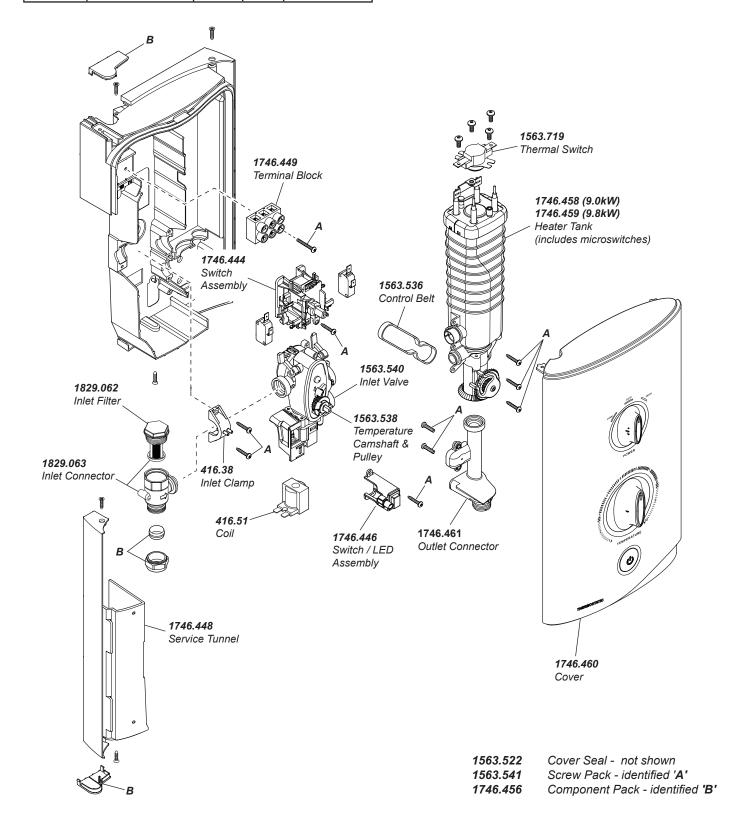

## Mira Sport Thermostatic

THERMOSTATIC ELECTRIC SHOWER

|   | 1.1746.831 | Sport Thermostatic | 9.0 kW | J03In | White/Chrome |
|---|------------|--------------------|--------|-------|--------------|
| ĺ | 1.1746.832 | Sport Thermostatic | 9.8 kW | J03Jn |              |

Mira electric showers are provided with two years warranty and fittings with a one year warranty. Spare parts are available free of charge during that period with a valid proof of purchase. For showers outside of the warranty period, spare parts are available to purchase direct, alternatively we have Mira technicians who can repair your shower for you. For further information visit www.mirashowers.co.uk or to check availability of spare parts for this shower or enquire about our repair service please contact our customer service on 0800 001 4040.