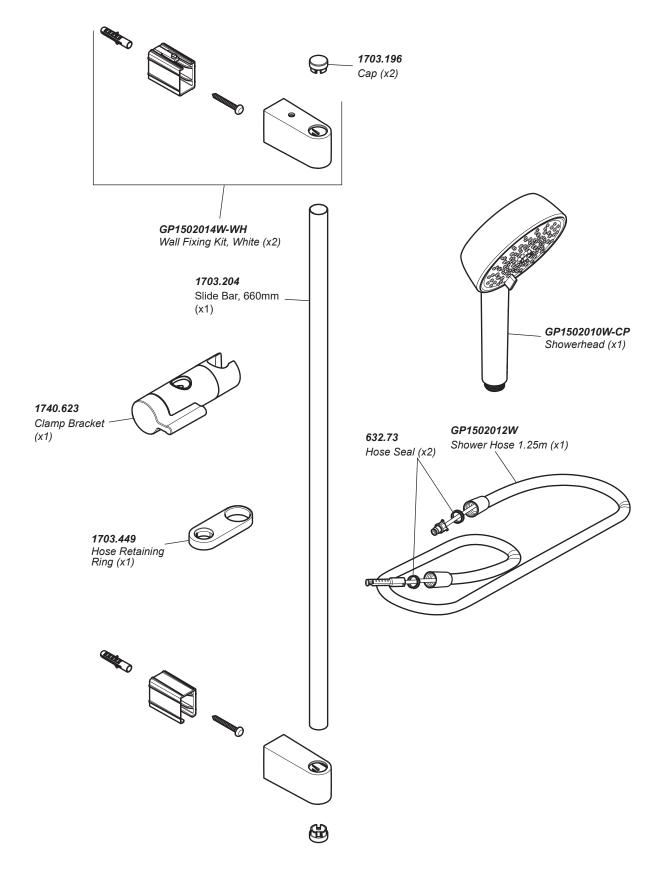

## Mira Sport Max Single

Shower Fittings

Mira shower fittings are provided with one year warranty. Spare parts are available free of charge during that period with a valid proof of purchase. For fittings outside of the warranty period, spare parts are available to purchase direct, alternatively we have Mira technicians who can repair your fittings for you. For further information visit www.mirashowers.co.uk or to check availability of spare parts for this shower or enquire about our repair service please contact our customer service on 0800 001 4040.