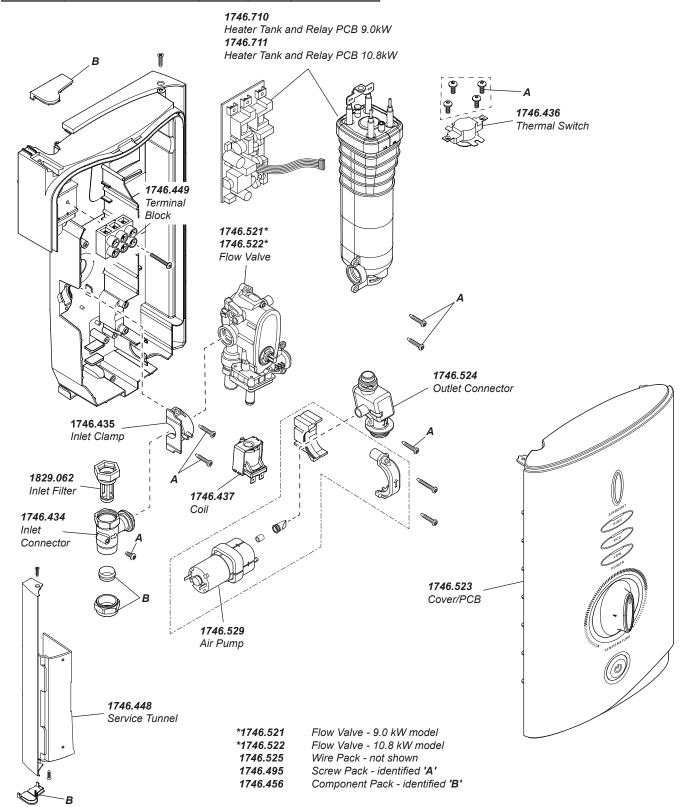

## Mira Sport Max Single

**ELECTRIC SHOWER** 

Mira electric showers are provided with two years warranty and fittings with a one year warranty. Spare parts are available free of charge during that period with a valid proof of purchase. For showers outside of the warranty period, spare parts are available to purchase direct, alternatively we have Mira technicians who can repair your shower for you. For further information visit www.mirashowers.co.uk or to check availability of spare parts for this shower or enquire about our repair service please contact our customer service on 0800 001 4040.