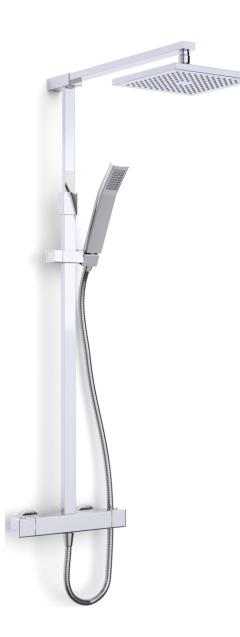

## Introduction:

Geometric and minimalistic styling define the Nulo showering range from Inta. Combined with its thermostatic protection and innovative features to aid installation, It's a popular and reliable choice time after time. The Nulo range has it all.

## **Features**

- Thermostatic Anti-Scald Protection
- Safe Touch Body
- Telescopic Riser
- Large Overhead Soaker
- \*Deluxe Option Available
- WRAS & TMV2 Approved Valve
- Fully Adjustable Riser
- Anti-Twist Hose

## **Product Range**

Description Code

Nulo Safe Touch Thermostatic Bar Shower with Adjustable Riser, Overhead Soaker and Handset

CB10032CP

Nulo showers have been accredited TMV2 approval from BuildCert where you see this logo.