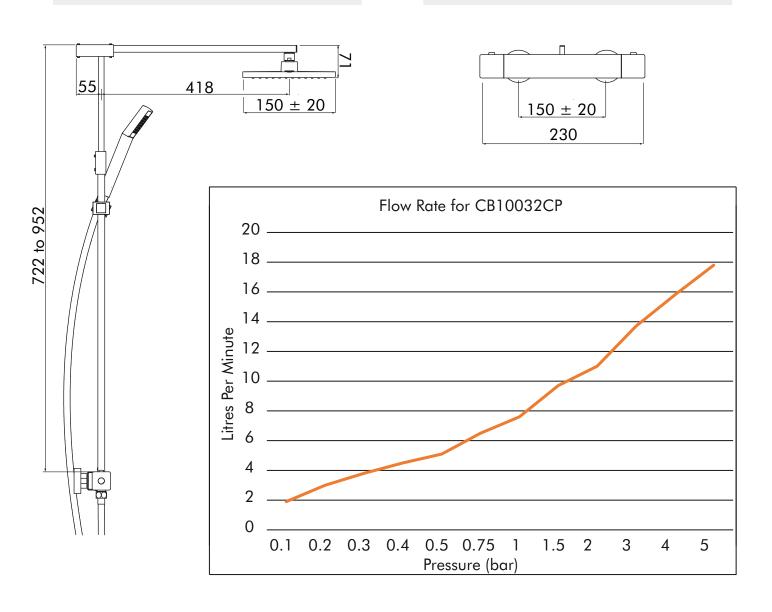

## **Technical Specification**

Min Inlet Pressure: 0.4 Bar (dynamic)

Max Inlet Pressure: 5 Bar (static)

Inlet Connections: 3/4" (valve body)

Outlet Connection: G½" (bottom)

Factory Pre-set Temperature: 38°C

Min Inlet Temperature Differential: 15°C