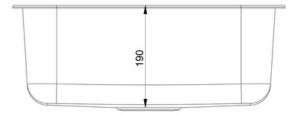

Waste kit included.

| Material                | 18/10 Stainless Steel              |
|-------------------------|------------------------------------|
| Material Gauge          | 0.9                                |
| Material Finish Bowl    | Polished                           |
| Material Finish Drainer | -                                  |
| Drainer Position        |                                    |
| Overall Length (mm)     | 508                                |
| Overall Width (mm)      | 419                                |
| Main Bowl Length (mm)   | 470                                |
| Main Bowl Width (mm)    | 380                                |
| Main Bowl Depth (mm)    | 195                                |
| Second Bowl Length (mm) | -                                  |
| Second Bowl Width (mm)  | -                                  |
| Second Bowl Depth (mm)  | -                                  |
| Tap hole Size (mm)      | -                                  |
| Waste Size (mm)         | 1 x 92                             |
| Waste Kit               | Waste kit included (1 x BSW waste) |
| Min. Base Unit (mm)     | 600                                |
| Cutout Size Length (mm) | -                                  |
| Cutout Size Width (mm)  | -                                  |
| Warranty Sinks (years)  | 10                                 |
| Product Code            | BSS1/                              |
| Barcode                 | 5015834000640                      |

### **Technical Drawing**