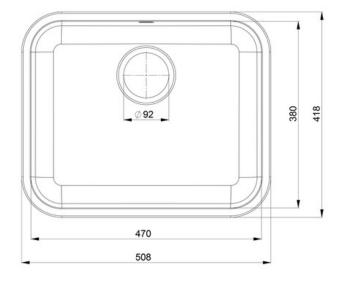

Waste kit included.

| Material                | 18/10 Stainless Steel              |
|-------------------------|------------------------------------|
| Material Gauge          | 0.9                                |
| Material Finish Bowl    | Polished                           |
| Material Finish Drainer | -                                  |
| Drainer Position        |                                    |
| Overall Length (mm)     | 508                                |
| Overall Width (mm)      | 419                                |
| Main Bowl Length (mm)   | 470                                |
| Main Bowl Width (mm)    | 380                                |
| Main Bowl Depth (mm)    | 195                                |
| Second Bowl Length (mm) | -                                  |
| Second Bowl Width (mm)  | -                                  |
| Second Bowl Depth (mm)  | -                                  |
| Tap hole Size (mm)      | -                                  |
| Waste Size (mm)         | 1 x 92                             |
| Waste Kit               | Waste kit included (1 x BSW waste) |
| Min. Base Unit (mm)     | 600                                |
| Cutout Size Length (mm) | -                                  |
| Cutout Size Width (mm)  | -                                  |
| Warranty Sinks (years)  | 10                                 |
| Product Code            | BSS1/                              |
| Barcode                 | 5015834000640                      |

### **Technical Drawing**