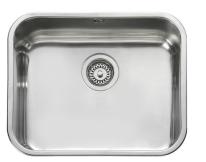

### SINGLE BOWL 18/10 STAINLESS STEEL INSET SINK BSS1/

#### Size: 508 x 419 mm

Leisure's Single bowls collection offer a minimal finished look to a sink area, to be installed as inset and compatible with all worktop styles.

- Polished
- Manufactured from 18/10 stainless steel
- 10 year warranty