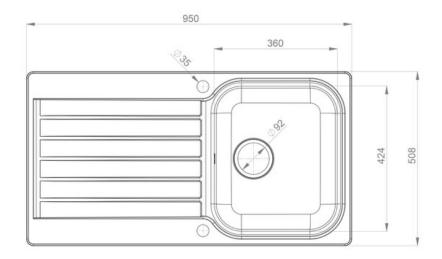

Waste kit sold separately, please order WAST09/

| Material                | 18/10 Stainless Steel                    |
|-------------------------|------------------------------------------|
| Material Gauge          | 0.7                                      |
| Material Finish Bowl    | Polished                                 |
| Material Finish Drainer | Polished                                 |
| Drainer Position        | Reversible                               |
| Overall Length (mm)     | 950                                      |
| Overall Width (mm)      | 508                                      |
| Main Bowl Length (mm)   | 360                                      |
| Main Bowl Width (mm)    | 424                                      |
| Main Bowl Depth (mm)    | 155                                      |
| Second Bowl Length (mm) | -                                        |
| Second Bowl Width (mm)  | -                                        |
| Second Bowl Depth (mm)  | -                                        |
| Tap hole Size (mm)      | 1 x 35                                   |
| Waste Size (mm)         | 1 x 92                                   |
| Waste Kit               | Sold separately, please order<br>WAST09/ |
| Min. Base Unit (mm)     | 500                                      |
| Cutout Size Length (mm) | 930                                      |
| Cutout Size Width (mm)  | 488                                      |
| Warranty Sinks (years)  | 10                                       |
| Product Code            | SE9501POL/                               |
| Barcode                 | 5015834031705                            |

## **Technical Drawing**

Date of download: September 18, 2023