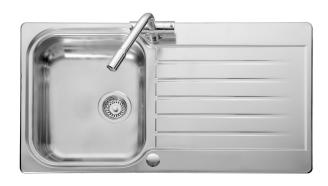

### SEATTLE 18/10 STAINLESS STEEL INSET SINK

#### SE9501POL/

#### Size: 950 x 508 mm

The Seattle collection features generous bowls paired with a modern drainer design, thanks to its high-sheen polished finish this sink stands out from the crowd.

- Reversible drainer
- Polished finish
- Manufactured from 18/10 stainless steel
- 10 year warranty