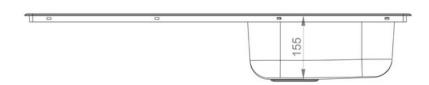

Waste kit sold separately, please order WAST09/

| Material                | 18/10 Stainless Steel                    |
|-------------------------|------------------------------------------|
| Material Gauge          | 0.7                                      |
| Material Finish Bowl    | Polished                                 |
| Material Finish Drainer | Polished                                 |
| Drainer Position        | Reversible                               |
| Overall Length (mm)     | 950                                      |
| Overall Width (mm)      | 508                                      |
| Main Bowl Length (mm)   | 360                                      |
| Main Bowl Width (mm)    | 424                                      |
| Main Bowl Depth (mm)    | 155                                      |
| Second Bowl Length (mm) | -                                        |
| Second Bowl Width (mm)  | -                                        |
| Second Bowl Depth (mm)  | -                                        |
| Tap hole Size (mm)      | 1 x 35                                   |
| Waste Size (mm)         | 1 x 92                                   |
| Waste Kit               | Sold separately, please order<br>WAST09/ |
| Min. Base Unit (mm)     | 500                                      |
| Cutout Size Length (mm) | 930                                      |
| Cutout Size Width (mm)  | 488                                      |
| Warranty Sinks (years)  | 10                                       |
| Product Code            | SE9501POL/                               |
| Barcode                 | 5015834031705                            |

## **Technical Drawing**

Date of download: September 18, 2023