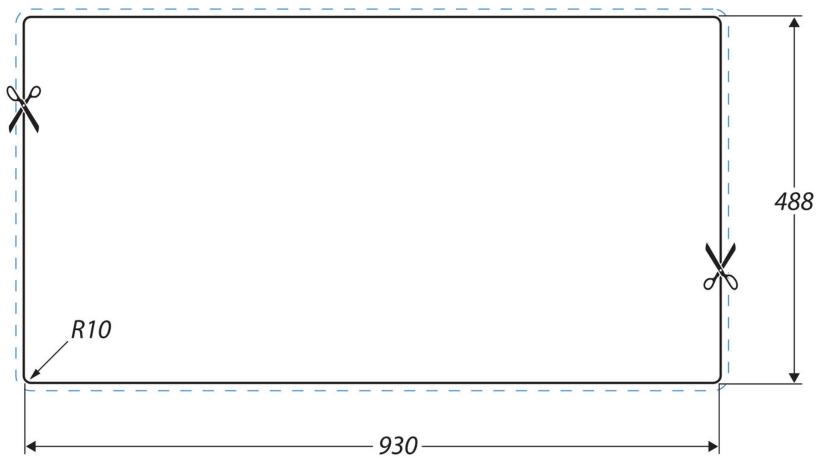

## **Cut Out Template**

Dimensions in mm. Not to scale.

Date of download: September 18, 2023

Waste kit sold separately, please order WAST09/

| Material                | 18/10 Stainless Steel                    |
|-------------------------|------------------------------------------|
| Material Gauge          | 0.7                                      |
| Material Finish Bowl    | Polished                                 |
| Material Finish Drainer | Polished                                 |
| Drainer Position        | Reversible                               |
| Overall Length (mm)     | 950                                      |
| Overall Width (mm)      | 508                                      |
| Main Bowl Length (mm)   | 360                                      |
| Main Bowl Width (mm)    | 424                                      |
| Main Bowl Depth (mm)    | 155                                      |
| Second Bowl Length (mm) | -                                        |
| Second Bowl Width (mm)  | -                                        |
| Second Bowl Depth (mm)  | -                                        |
| Tap hole Size (mm)      | 1 x 35                                   |
| Waste Size (mm)         | 1 x 92                                   |
| Waste Kit               | Sold separately, please order<br>WAST09/ |
| Min. Base Unit (mm)     | 500                                      |
| Cutout Size Length (mm) | 930                                      |
| Cutout Size Width (mm)  | 488                                      |
| Warranty Sinks (years)  | 10                                       |
| Product Code            | SE9501POL/                               |
| Barcode                 | 5015834031705                            |