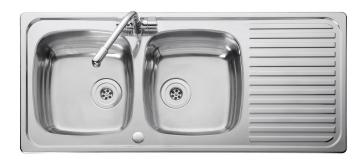

### LINEAR 18/10 STAINLESS STEEL INSET SINK

#### LR1160DB/

### Size: 1160 x 508 mm

The Linear collection is a popular range thanks to its versatile styling, the design features classic lines paired with soft bowls. The Linear collection is available in an array of sizes, finishes and bowl configurations, offering a solution for every installation.