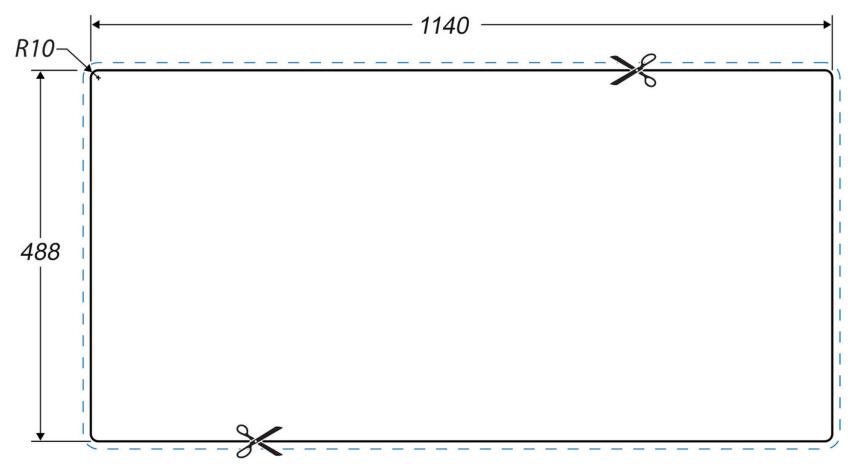

## **Cut Out Template**

Dimensions in mm. Not to scale.

Date of download: September 18, 2023

- Fits a 800mm cabinet
- Polished
- Manufactured from 18/10 stainless steel
- 0.9 gauge steel
- 10 year warranty

Waste kit sold separately, please order WAST03/

| Material                | 18/10 Stainless Steel                    |
|-------------------------|------------------------------------------|
| Material Gauge          | 0.9                                      |
| Material Finish Bowl    | Polished                                 |
| Material Finish Drainer | Polished                                 |
| Drainer Position        | Reversible                               |
| Overall Length (mm)     | 1160                                     |
| Overall Width (mm)      | 508                                      |
| Main Bowl Length (mm)   | 380                                      |
| Main Bowl Width (mm)    | 355                                      |
| Main Bowl Depth (mm)    | 165                                      |
| Second Bowl Length (mm) | 380                                      |
| Second Bowl Width (mm)  | 355                                      |
| Second Bowl Depth (mm)  | 165                                      |
| Tap hole Size (mm)      | 1 x 35                                   |
| Waste Size (mm)         | 2 x 92                                   |
| Waste Kit               | Sold separately, please order<br>WAST03/ |
| Min. Base Unit (mm)     | 800                                      |
| Cutout Size Length (mm) | 1140                                     |
| Cutout Size Width (mm)  | 488                                      |
| Warranty Sinks (years)  | 10                                       |
| Product Code            | LR1160DB/                                |
| Barcode                 | 5015834026008                            |