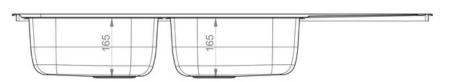

## **Technical Drawing**

- Fits a 800mm cabinet
- Polished
- Manufactured from 18/10 stainless steel
- 0.9 gauge steel
- 10 year warranty

Waste kit sold separately, please order WAST03/

| Material                | 18/10 Stainless Steel                    |
|-------------------------|------------------------------------------|
| Material Gauge          | 0.9                                      |
| Material Finish Bowl    | Polished                                 |
| Material Finish Drainer | Polished                                 |
| Drainer Position        | Reversible                               |
| Overall Length (mm)     | 1160                                     |
| Overall Width (mm)      | 508                                      |
| Main Bowl Length (mm)   | 380                                      |
| Main Bowl Width (mm)    | 355                                      |
| Main Bowl Depth (mm)    | 165                                      |
| Second Bowl Length (mm) | 380                                      |
| Second Bowl Width (mm)  | 355                                      |
| Second Bowl Depth (mm)  | 165                                      |
| Tap hole Size (mm)      | 1 x 35                                   |
| Waste Size (mm)         | 2 x 92                                   |
| Waste Kit               | Sold separately, please order<br>WAST03/ |
| Min. Base Unit (mm)     | 800                                      |
| Cutout Size Length (mm) | 1140                                     |
| Cutout Size Width (mm)  | 488                                      |
| Warranty Sinks (years)  | 10                                       |
| Product Code            | LR1160DB/                                |
| Barcode                 | 5015834026008                            |