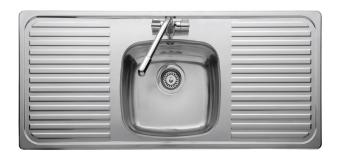

## LINEAR 18/10 STAINLESS STEEL INSET SINK

### Size: 1160 x 508 mm

The Linear collection is a popular range thanks to its versatile styling, the design features classic lines paired with soft bowls. The Linear collection is available in an array of sizes, finishes and bowl configurations, offering a solution for every installation.

- Fits a 500mm cabinet
- Features a double drainer
- Polished
- Manufactured from 18/10 stainless steel
- 0.9 gauge steel
- 10 year warranty

Waste kit sold separately, please order WAST09/

| Material                | 18/10 Stainless Steel                    |
|-------------------------|------------------------------------------|
| Material Gauge          | 0.9                                      |
| Material Finish Bowl    | Polished                                 |
| Material Finish Drainer | Polished                                 |
| Drainer Position        |                                          |
| Overall Length (mm)     | 1160                                     |
| Overall Width (mm)      | 508                                      |
| Main Bowl Length (mm)   | 380                                      |
| Main Bowl Width (mm)    | 355                                      |
| Main Bowl Depth (mm)    | 165                                      |
| Second Bowl Length (mm) |                                          |
| Second Bowl Width (mm)  |                                          |
| Second Bowl Depth (mm)  |                                          |
| Tap hole Size (mm)      | 1 x 35                                   |
| Waste Size (mm)         | 1 x 92                                   |
| Waste Kit               | Sold separately, please order<br>WAST09/ |
| Min. Base Unit (mm)     | 500                                      |
| Cutout Size Length (mm) | 1140                                     |
| Cutout Size Width (mm)  | 488                                      |
| Warranty Sinks (years)  | 10                                       |
| Product Code            | LR11601TH/                               |
| Barcode                 | 5015834026534                            |