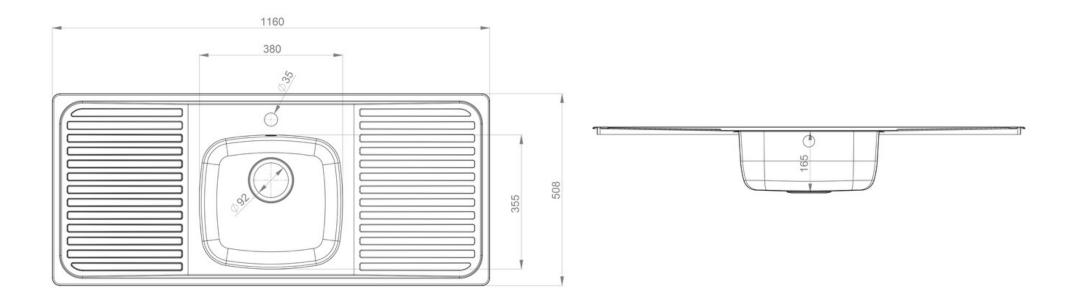

- Fits a 500mm cabinet
- Features a double drainer
- Polished
- Manufactured from 18/10 stainless steel
- 0.9 gauge steel
- 10 year warranty

Waste kit sold separately, please order WAST09/

| Material                | 18/10 Stainless Steel                    |
|-------------------------|------------------------------------------|
| Material Gauge          | 0.9                                      |
| Material Finish Bowl    | Polished                                 |
| Material Finish Drainer | Polished                                 |
| Drainer Position        |                                          |
| Overall Length (mm)     | 1160                                     |
| Overall Width (mm)      | 508                                      |
| Main Bowl Length (mm)   | 380                                      |
| Main Bowl Width (mm)    | 355                                      |
| Main Bowl Depth (mm)    | 165                                      |
| Second Bowl Length (mm) |                                          |
| Second Bowl Width (mm)  |                                          |
| Second Bowl Depth (mm)  |                                          |
| Tap hole Size (mm)      | 1 x 35                                   |
| Waste Size (mm)         | 1 x 92                                   |
| Waste Kit               | Sold separately, please order<br>WAST09/ |
| Min. Base Unit (mm)     | 500                                      |
| Cutout Size Length (mm) | 1140                                     |
| Cutout Size Width (mm)  | 488                                      |
| Warranty Sinks (years)  | 10                                       |
| Product Code            | LR11601TH/                               |
| Barcode                 | 5015834026534                            |

# **Technical Drawing**