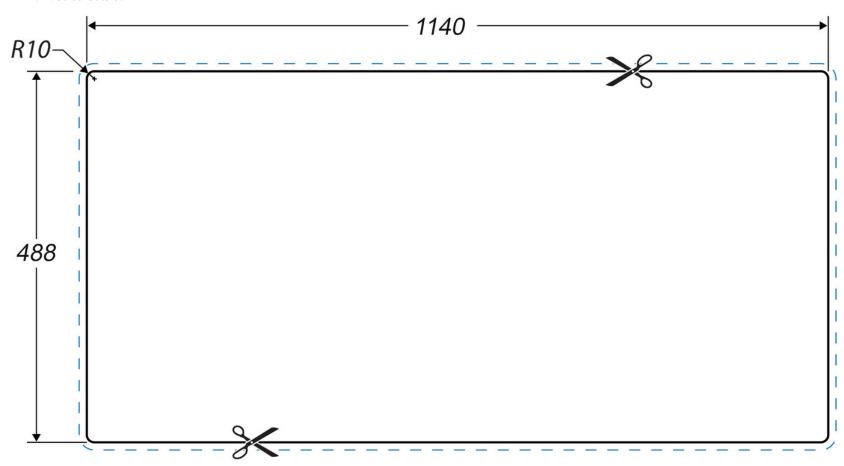

- Fits a 500mm cabinet
- Features a double drainer
- Polished
- Manufactured from 18/10 stainless steel
- 0.9 gauge steel
- 10 year warranty

Waste kit sold separately, please order WAST09/

| Material                | 18/10 Stainless Steel                    |
|-------------------------|------------------------------------------|
| Material Gauge          | 0.9                                      |
| Material Finish Bowl    | Polished                                 |
| Material Finish Drainer | Polished                                 |
| Drainer Position        |                                          |
| Overall Length (mm)     | 1160                                     |
| Overall Width (mm)      | 508                                      |
| Main Bowl Length (mm)   | 380                                      |
| Main Bowl Width (mm)    | 355                                      |
| Main Bowl Depth (mm)    | 165                                      |
| Second Bowl Length (mm) |                                          |
| Second Bowl Width (mm)  |                                          |
| Second Bowl Depth (mm)  |                                          |
| Tap hole Size (mm)      | 1 x 35                                   |
| Waste Size (mm)         | 1 x 92                                   |
| Waste Kit               | Sold separately, please order<br>WAST09/ |
| Min. Base Unit (mm)     | 500                                      |
| Cutout Size Length (mm) | 1140                                     |
| Cutout Size Width (mm)  | 488                                      |
| Warranty Sinks (years)  | 10                                       |
| Product Code            | LR11601TH/                               |
| Barcode                 | 5015834026534                            |

# **Cut Out Template**

Dimensions in mm. Not to scale.

Date of download: September 18, 2023