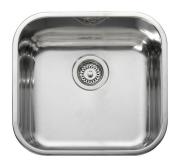

## SINGLE BOWL 18/10 STAINLESS STEEL INSET SINK

BSS40/

#### Size: 432 x 452 mm

Leisure's Single bowls collection offer a minimal finished look to a sink area, to be installed as inset and compatible with all worktop styles.

- Polished
- Manufactured from 18/10 stainless steel
- 10 year warranty

Waste kit included.

| Material                | 18/10 Stainless Steel              |
|-------------------------|------------------------------------|
| Material Gauge          | 0.8                                |
| Material Finish Bowl    | Polished                           |
| Material Finish Drainer | -                                  |
| Drainer Position        |                                    |
| Overall Length (mm)     | 432                                |
| Overall Width (mm)      | 452                                |
| Main Bowl Length (mm)   | 420                                |
| Main Bowl Width (mm)    | 400                                |
| Main Bowl Depth (mm)    | 190                                |
| Second Bowl Length (mm) | -                                  |
| Second Bowl Width (mm)  | -                                  |
| Second Bowl Depth (mm)  | -                                  |
| Tap hole Size (mm)      | -                                  |
| Waste Size (mm)         | 1 x 92                             |
| Waste Kit               | Waste kit included (1 x BSW waste) |
| Min. Base Unit (mm)     | 500                                |
| Cutout Size Length (mm) | -                                  |
| Cutout Size Width (mm)  | -                                  |
| Warranty Sinks (years)  | 10                                 |
| Product Code            | BSS40/                             |
| Barcode                 | 5015834036595                      |