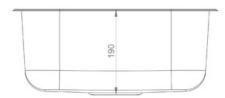

Waste kit included.

| Material                | 18/10 Stainless Steel              |
|-------------------------|------------------------------------|
| Material Gauge          | 0.8                                |
| Material Finish Bowl    | Polished                           |
| Material Finish Drainer | -                                  |
| Drainer Position        |                                    |
| Overall Length (mm)     | 432                                |
| Overall Width (mm)      | 452                                |
| Main Bowl Length (mm)   | 420                                |
| Main Bowl Width (mm)    | 400                                |
| Main Bowl Depth (mm)    | 190                                |
| Second Bowl Length (mm) | -                                  |
| Second Bowl Width (mm)  | -                                  |
| Second Bowl Depth (mm)  | -                                  |
| Tap hole Size (mm)      | -                                  |
| Waste Size (mm)         | 1 x 92                             |
| Waste Kit               | Waste kit included (1 x BSW waste) |
| Min. Base Unit (mm)     | 500                                |
| Cutout Size Length (mm) | -                                  |
| Cutout Size Width (mm)  | -                                  |
| Warranty Sinks (years)  | 10                                 |
| Product Code            | BSS40/                             |
| Barcode                 | 5015834036595                      |