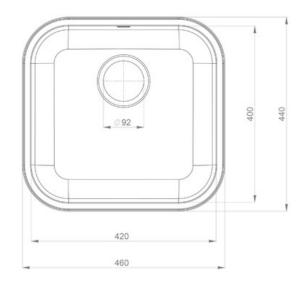

Waste kit included.

| Material                | 18/10 Stainless Steel              |
|-------------------------|------------------------------------|
| Material Gauge          | 0.8                                |
| Material Finish Bowl    | Polished                           |
| Material Finish Drainer | -                                  |
| Drainer Position        |                                    |
| Overall Length (mm)     | 432                                |
| Overall Width (mm)      | 452                                |
| Main Bowl Length (mm)   | 420                                |
| Main Bowl Width (mm)    | 400                                |
| Main Bowl Depth (mm)    | 190                                |
| Second Bowl Length (mm) | -                                  |
| Second Bowl Width (mm)  | -                                  |
| Second Bowl Depth (mm)  | -                                  |
| Tap hole Size (mm)      | -                                  |
| Waste Size (mm)         | 1 x 92                             |
| Waste Kit               | Waste kit included (1 x BSW waste) |
| Min. Base Unit (mm)     | 500                                |
| Cutout Size Length (mm) | -                                  |
| Cutout Size Width (mm)  | -                                  |
| Warranty Sinks (years)  | 10                                 |
| Product Code            | BSS40/                             |
| Barcode                 | 5015834036595                      |

## **Technical Drawing**

Date of download: September 18, 2023