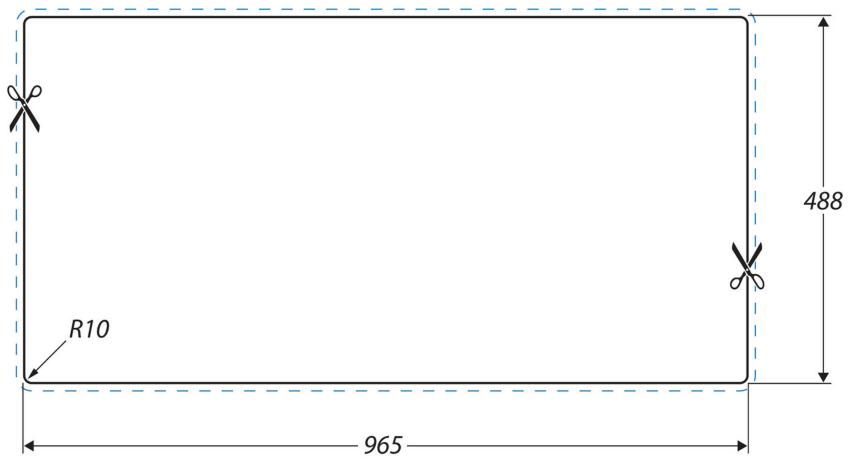

Waste kit sold separately, please order WAST04/

| Material                | 18/10 Stainless Steel                    |
|-------------------------|------------------------------------------|
| Material Gauge          | 0.8                                      |
| Material Finish Bowl    | Polished                                 |
| Material Finish Drainer | Polished                                 |
| Drainer Position        | Reversible                               |
| Overall Length (mm)     | 985                                      |
| Overall Width (mm)      | 508                                      |
| Main Bowl Length (mm)   | 350                                      |
| Main Bowl Width (mm)    | 420                                      |
| Main Bowl Depth (mm)    | 165                                      |
| Second Bowl Length (mm) | 156                                      |
| Second Bowl Width (mm)  | 300                                      |
| Second Bowl Depth (mm)  | 117                                      |
| Tap hole Size (mm)      | 1 x 35                                   |
| Waste Size (mm)         | 2 x 92                                   |
| Waste Kit               | Sold separately, please order<br>WAST04/ |
| Min. Base Unit (mm)     | 600                                      |
| Cutout Size Length (mm) | 965                                      |
| Cutout Size Width (mm)  | 488                                      |
| Warranty Sinks (years)  | 10                                       |
| Product Code            | AQ9852/                                  |
| Barcode                 | 5015834010588                            |

### **Cut Out Template**

Dimensions in mm. Not to scale.

Date of download: September 18, 2023