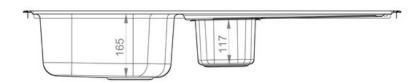

Waste kit sold separately, please order WAST04/

| Material                | 18/10 Stainless Steel                    |
|-------------------------|------------------------------------------|
| Material Gauge          | 0.8                                      |
| Material Finish Bowl    | Polished                                 |
| Material Finish Drainer | Polished                                 |
| Drainer Position        | Reversible                               |
| Overall Length (mm)     | 985                                      |
| Overall Width (mm)      | 508                                      |
| Main Bowl Length (mm)   | 350                                      |
| Main Bowl Width (mm)    | 420                                      |
| Main Bowl Depth (mm)    | 165                                      |
| Second Bowl Length (mm) | 156                                      |
| Second Bowl Width (mm)  | 300                                      |
| Second Bowl Depth (mm)  | 117                                      |
| Tap hole Size (mm)      | 1 x 35                                   |
| Waste Size (mm)         | 2 x 92                                   |
| Waste Kit               | Sold separately, please order<br>WAST04/ |
| Min. Base Unit (mm)     | 600                                      |
| Cutout Size Length (mm) | 965                                      |
| Cutout Size Width (mm)  | 488                                      |
| Warranty Sinks (years)  | 10                                       |
| Product Code            | AQ9852/                                  |
| Barcode                 | 5015834010588                            |

### **Technical Drawing**

Date of download: September 18, 2023

AGA Rangemaster continuously seeks improvements in specification, design and production of products and thus, alterations take place periodically. Whilst every effort is made to produce up-to date resources, the information included here is intended as a guide. Always refer to the product's installation instructions when fitting, installation work should be completed a professional tradesman.