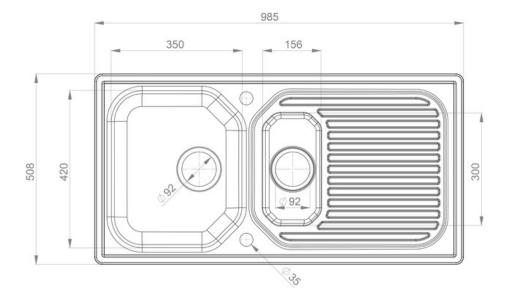

Waste kit sold separately, please order WAST04/

| Material                | 18/10 Stainless Steel                    |
|-------------------------|------------------------------------------|
| Material Gauge          | 0.8                                      |
| Material Finish Bowl    | Polished                                 |
| Material Finish Drainer | Polished                                 |
| Drainer Position        | Reversible                               |
| Overall Length (mm)     | 985                                      |
| Overall Width (mm)      | 508                                      |
| Main Bowl Length (mm)   | 350                                      |
| Main Bowl Width (mm)    | 420                                      |
| Main Bowl Depth (mm)    | 165                                      |
| Second Bowl Length (mm) | 156                                      |
| Second Bowl Width (mm)  | 300                                      |
| Second Bowl Depth (mm)  | 117                                      |
| Tap hole Size (mm)      | 1 x 35                                   |
| Waste Size (mm)         | 2 x 92                                   |
| Waste Kit               | Sold separately, please order<br>WAST04/ |
| Min. Base Unit (mm)     | 600                                      |
| Cutout Size Length (mm) | 965                                      |
| Cutout Size Width (mm)  | 488                                      |
| Warranty Sinks (years)  | 10                                       |
| Product Code            | AQ9852/                                  |
| Barcode                 | 5015834010588                            |

### **Technical Drawing**

Date of download: September 18, 2023

AGA Rangemaster continuously seeks improvements in specification, design and production of products and thus, alterations take place periodically. Whilst every effort is made to produce up-to date resources, the information included here is intended as a guide. Always refer to the product's installation instructions when fitting, installation work should be completed a professional tradesman.