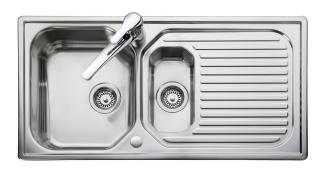

## AQUALINE 18/10 STAINLESS STEEL INSET SINK

AQ9852/

#### Size: 985 x 508 mm

Aqualine showcases geometric shaped bowls, which are paired with a recessed drainer featuring defined flutes.

- Reversible drainer
- Polished finish
- Manufactured from 18/10 stainless steel
- 10 year warranty