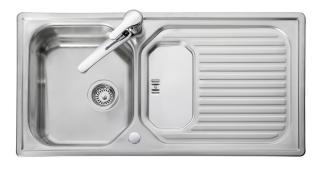

## AQUALINE 18/10 STAINLESS STEEL INSET SINK

AQ9851/

#### Size: 985 x 508 mm

Aqualine showcases geometric shaped bowls, which are paired with a recessed drainer featuring defined flutes.

- Reversible drainer
- Polished finish
- Manufactured from 18/10 stainless steel
- 10 year warranty