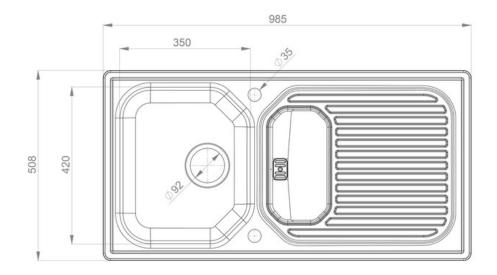

Waste kit sold separately, please order WAST10/

| Material                | 18/10 Stainless Steel                    |
|-------------------------|------------------------------------------|
| Material Gauge          | 0.8                                      |
| Material Finish Bowl    | Polished                                 |
| Material Finish Drainer | Polished                                 |
| Drainer Position        | Reversible                               |
| Overall Length (mm)     | 985                                      |
| Overall Width (mm)      | 508                                      |
| Main Bowl Length (mm)   | 350                                      |
| Main Bowl Width (mm)    | 420                                      |
| Main Bowl Depth (mm)    | 165                                      |
| Second Bowl Length (mm) | -                                        |
| Second Bowl Width (mm)  | -                                        |
| Second Bowl Depth (mm)  | -                                        |
| Tap hole Size (mm)      | 1 x 35                                   |
| Waste Size (mm)         | 1 x 92                                   |
| Waste Kit               | Sold separately, please order<br>WAST10/ |
| Min. Base Unit (mm)     | 500                                      |
| Cutout Size Length (mm) | 965                                      |
| Cutout Size Width (mm)  | 488                                      |
| Warranty Sinks (years)  | 10                                       |
| Product Code            | AQ9851/                                  |
| Barcode                 | 5015834010571                            |

### **Technical Drawing**

Date of download: September 18, 2023

AGA Rangemaster continuously seeks improvements in specification, design and production of products and thus, alterations take place periodically. Whilst every effort is made to produce up-to date resources, the information included here is intended as a guide. Always refer to the product's installation instructions when fitting, installation work should be completed a professional tradesman.