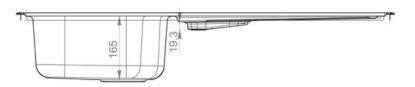

Waste kit sold separately, please order WAST10/

| Material                | 18/10 Stainless Steel                    |
|-------------------------|------------------------------------------|
| Material Gauge          | 0.8                                      |
| Material Finish Bowl    | Polished                                 |
| Material Finish Drainer | Polished                                 |
| Drainer Position        | Reversible                               |
| Overall Length (mm)     | 985                                      |
| Overall Width (mm)      | 508                                      |
| Main Bowl Length (mm)   | 350                                      |
| Main Bowl Width (mm)    | 420                                      |
| Main Bowl Depth (mm)    | 165                                      |
| Second Bowl Length (mm) | -                                        |
| Second Bowl Width (mm)  | -                                        |
| Second Bowl Depth (mm)  | -                                        |
| Tap hole Size (mm)      | 1 x 35                                   |
| Waste Size (mm)         | 1 x 92                                   |
| Waste Kit               | Sold separately, please order<br>WAST10/ |
| Min. Base Unit (mm)     | 500                                      |
| Cutout Size Length (mm) | 965                                      |
| Cutout Size Width (mm)  | 488                                      |
| Warranty Sinks (years)  | 10                                       |
| Product Code            | AQ9851/                                  |
| Barcode                 | 5015834010571                            |

### **Technical Drawing**

Date of download: September 18, 2023

AGA Rangemaster continuously seeks improvements in specification, design and production of products and thus, alterations take place periodically. Whilst every effort is made to produce up-to date resources, the information included here is intended as a guide. Always refer to the product's installation instructions when fitting, installation work should be completed a professional tradesman.