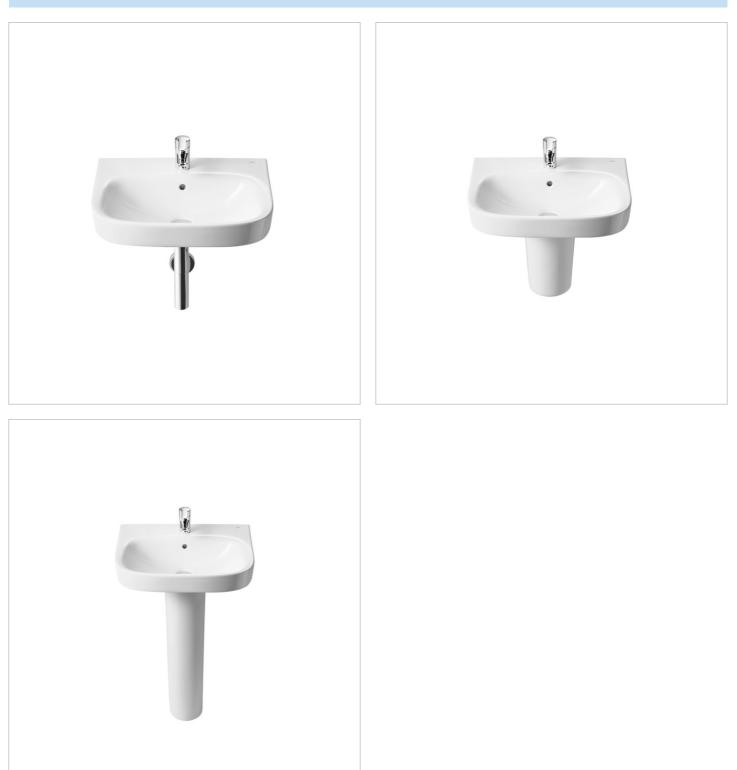

#### Compatible with

335990..U Vitreous china full pedestal for basin 337991..U Vitreous china semipedestal for basin