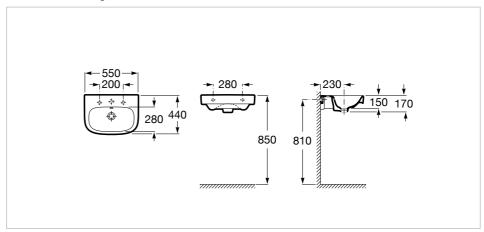

## Dimensions

Length: 550 mm. Width: 440 mm. Height: 145 mm.

#### Technical drawings