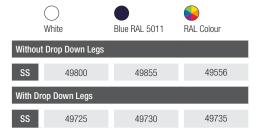

## Slotting Action Shower Seat

- Stainless Steel frame with Aluminium backplates.
- Seats with drop down legs have adjustable height: 490-550mm (to top of seat) and additional feet adjustment of up to  $\pm$  20mm.
- Load tested to a vertical drop weight of 170kg. This does not include customer fixings.
- Plastic seat, removable for easy cleaning.
- White seat as standard. Black and Blue RAL 5011 seats also available.
- Backplate bolt holes are drilled for M8 Bolts. (Fixings not supplied)

# Stainless Steel Slotting Action Shower Seat

- Stainless Steel frame and backplates.
- Load tested to a vertical drop weight of 170kg. This does not include customer fixings.
- Plastic seat, removable for easy cleaning.
- White seat as standard. Black and Blue RAL 5011 seats also available.
- Backplate bolt holes are drilled for M8 Bolts. (Fixings not supplied)