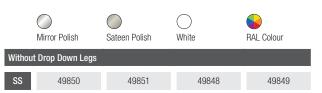

## Slotting Action Shower Seat

- Stainless Steel frame with Aluminium backplates.
- Seats with drop down legs have adjustable height: 490-550mm (to top of seat) and additional feet adjustment of up to  $\pm$  20mm.
- Load tested to a vertical drop weight of 170kg. This does not include customer fixings.
- Plastic seat, removable for easy cleaning.
- White seat as standard. Black and Blue RAL 5011 seats also available.
- Backplate bolt holes are drilled for M8 Bolts. (Fixings not supplied)

# Stainless Steel Slotting Action Shower Seat

- Stainless Steel frame and backplates.
- Load tested to a vertical drop weight of 170kg. This does not include customer fixings.
- Plastic seat, removable for easy cleaning.
- White seat as standard. Black and Blue RAL 5011 seats also available.
- Backplate bolt holes are drilled for M8 Bolts. (Fixings not supplied)