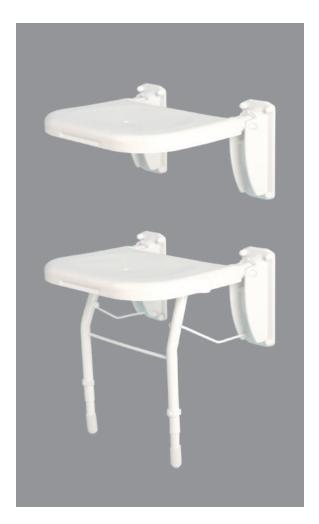

## Slotting Action Shower Seat

- Stainless Steel frame with Aluminium backplates.
- Seats with drop down legs have adjustable height: 490-550mm (to top of seat) and additional feet adjustment of up to  $\pm$  20mm.
- Load tested to a vertical drop weight of 170kg. This does not include customer fixings.
- Plastic seat, removable for easy cleaning.
- White seat as standard. Black and Blue RAL 5011 seats also available.
- Backplate bolt holes are drilled for M8 Bolts. (Fixings not supplied)