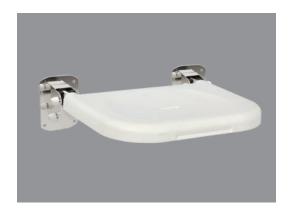

# Stainless Steel Slotting Action Shower Seat

- Stainless Steel frame and backplates.
- Load tested to a vertical drop weight of 170kg. This does not include customer fixings.
- Plastic seat, removable for easy cleaning.
- White seat as standard. Black and Blue RAL 5011 seats also available.
- Backplate bolt holes are drilled for M8 Bolts. (Fixings not supplied)