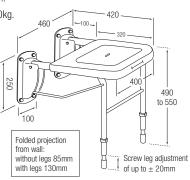

## Slotting Action Shower Seat

- Stainless Steel frame with Aluminium backplates.
- Seats with drop down legs have adjustable height: 490-550mm (to top of seat) and additional feet adjustment of up to  $\pm$  20mm.
- Load tested to a vertical drop weight of 170kg. This does not include customer fixings.
- Plastic seat, removable for easy cleaning.
- White seat as standard. Black and Blue RAL 5011 seats also available.
- Backplate bolt holes are drilled for M8 Bolts. (Fixings not supplied)