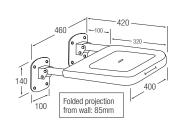

## Slotting Action Shower Seat

- Stainless Steel frame with Aluminium backplates.
- Seats with drop down legs have adjustable height: 490-550mm (to top of seat) and additional feet adjustment of up to  $\pm$  20mm.
- Load tested to a vertical drop weight of 170kg. This does not include customer fixings.
- Plastic seat, removable for easy cleaning.
- White seat as standard. Black and Blue RAL 5011 seats also available.
- Backplate bolt holes are drilled for M8 Bolts. (Fixings not supplied)

# Stainless Steel Slotting Action Shower Seat

- Stainless Steel frame and backplates.
- Load tested to a vertical drop weight of 170kg. This does not include customer fixings.
- Plastic seat, removable for easy cleaning.
- White seat as standard. Black and Blue RAL 5011 seats also available.
- Backplate bolt holes are drilled for M8 Bolts. (Fixings not supplied)